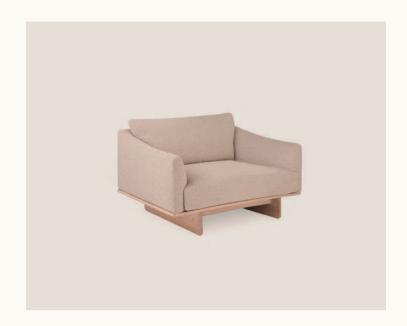

## Grade Chair

## Designed by Jonas Wagell

2022

Designed by Jonas Wagell in 2022, the GRADE CHAIR offers outstanding comfort paired with minimal friendly aesthetics bringing warmth into its situated environment. The GRADE CHAIR exhibits the meticulous design work that has been determined throughout the creation of this piece, from the inner curves of the seat to the remarkable ash underframe. Offered in a variety of harmonious textiles, leathers and colour-palettes. The solid Ash underframe is available in eight distinct finishes.