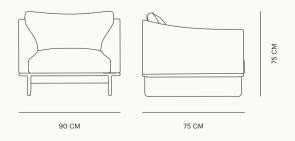

## **SPECIFICATIONS**

| Product Code        | 0720                         |
|---------------------|------------------------------|
| Dimensions          | W: 90 D: 75 H: 75 SH: 42 cm. |
| Packaged Dimensions | W: 92 D: 92 H: 70 cm.        |
| Gross Weight        | 45 kg                        |
| Volume              | 0.59 cbm                     |
| Timber              | Ash                          |
| Finishes            | Natural & Stained            |