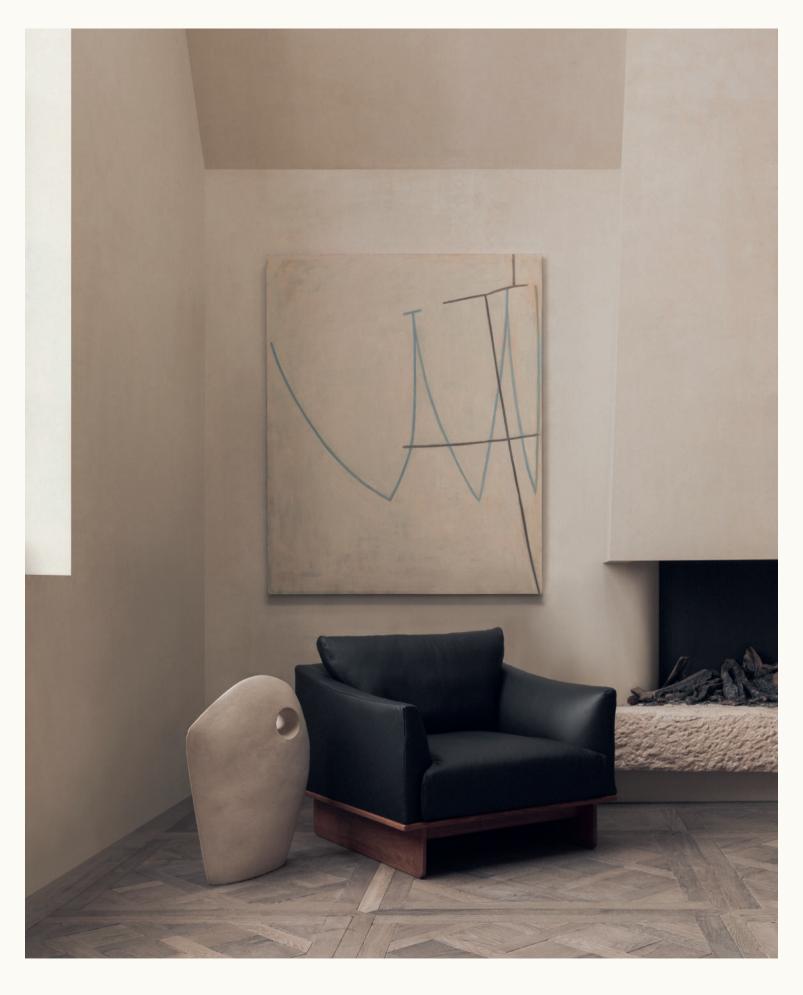

## Grade Chair

## Designed by Jonas Wagell

2022

Designed by Jonas Wagell in 2022, the GRADE CHAIR offers outstanding comfort paired with minimal friendly aesthetics bringing warmth into its situated environment. The GRADE CHAIR exhibits the meticulous design work that has been determined throughout the creation of this piece, from the inner curves of the seat to the remarkable ash underframe. Offered in a variety of harmonious textiles, leathers and colour-palettes. The solid Ash underframe is available in eight distinct finishes.