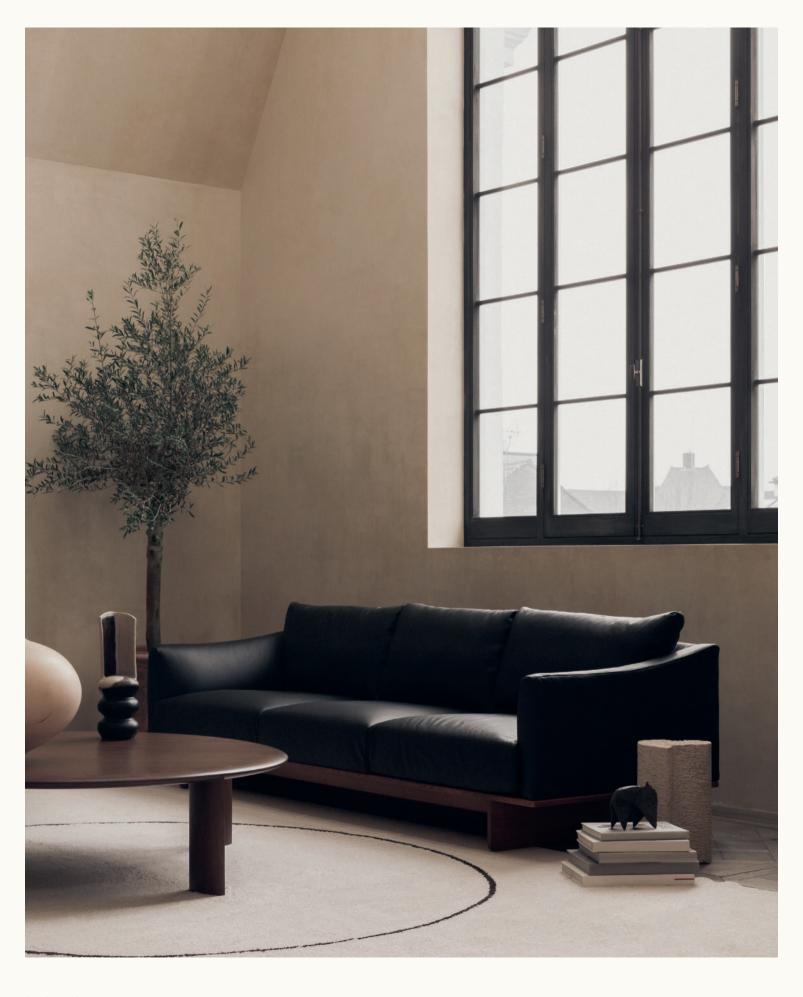

## Designed by Jonas Wagell

2022

Effortless yet eye-catching and elegant, the GRADE THREE SEATER SOFA designed by Jonas Wagell in 2022, accentuates an understated elegance bringing warmth and comfort into its environment. The precise build and curves of the padded body of the sofa show nothing but true, detailed craftsmanship. Offered in a variety of harmonious textiles, leathers and colour-palettes. The solid Ash underframe is available in eight distinct finishes.