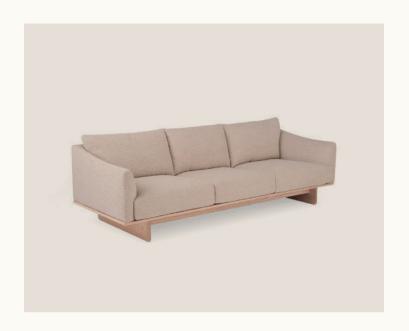

## Grade Three Seater Sofa

## Designed by Jonas Wagell

2022

Effortless yet eye-catching and elegant, the GRADE THREE SEATER SOFA designed by Jonas Wagell in 2022, accentuates an understated elegance bringing warmth and comfort into its environment. The precise build and curves of the padded body of the sofa show nothing but true, detailed craftsmanship. Offered in a variety of harmonious textiles, leathers and colour-palettes. The solid Ash underframe is available in eight distinct finishes.