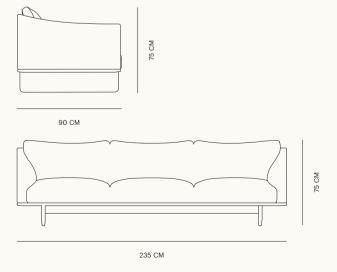

## SPECIFICATIONS

| Product Code        | 0720-3                        |
|---------------------|-------------------------------|
| Dimensions          | W: 235 D: 90 H: 75 SH: 42 cm. |
| Packaged Dimensions | W: 237 D: 92 H: 70 cm.        |
| Gross Weight        | 112 kg                        |
| Volume              | 1.53 cbm                      |
| Timber              | Ash                           |
| Finishes            | Natural & Stained             |
|                     |                               |