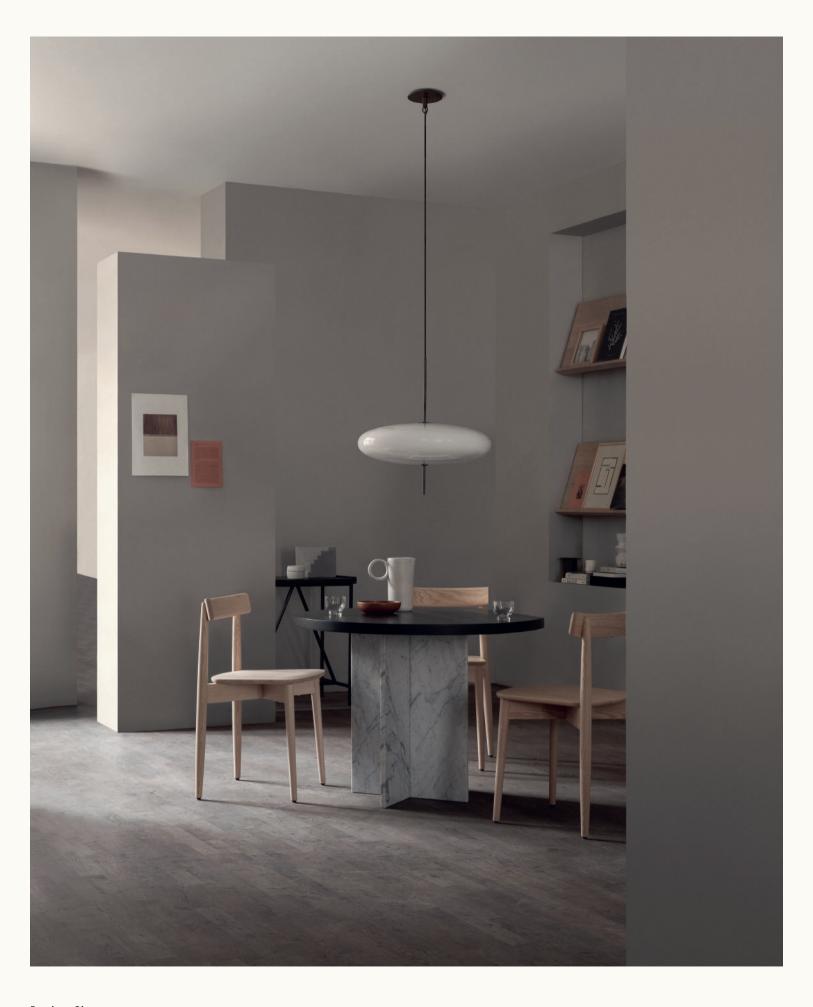

## Lara Chair

## Designed by Dylan Freeth

2016

Designed in 2016 with the hospitality industry in mind, the LARA CHAIR's balanced and unassuming appearance makes it well-suited to both domestic and commercial dining spaces. Designed to stack easily after use, and boasting a steam-bent backrest and subtle, crafted details, the chair's dished seat panel provides a comfortable and reliable base. Made out of solid Ash and is now available in nine finishes.