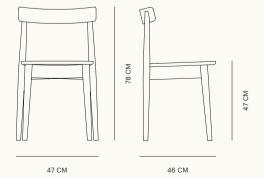

## **SPECIFICATIONS**

| 1790                         |
|------------------------------|
| W: 49 D: 46 H: 78 SH: 47 cm. |
| W: 59 D: 56 W: 85 cm.        |
| 9.5 kg.                      |
| Ash                          |
| Natural & Stained            |
|                              |