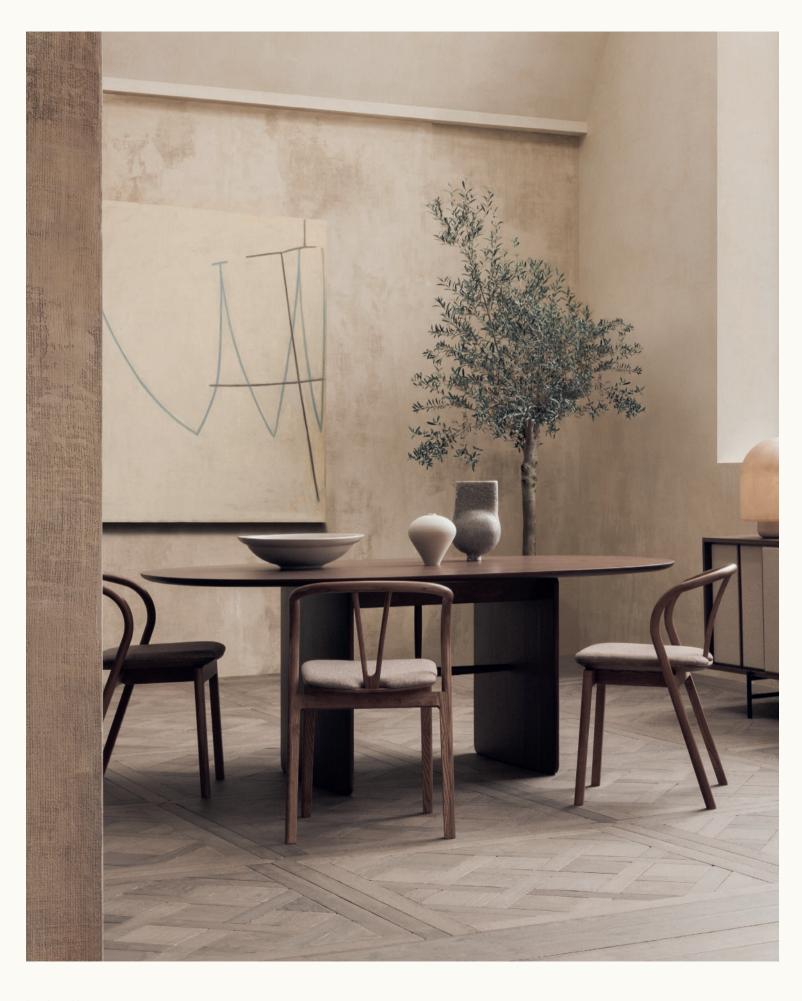

## Pennon Large Table

## **Designed by Norm Architects**

2019

Versatile and timeless, the organic curves of the PENNON LARGE TABLE are a tangible expression of Norm Architects' trademark Nordic minimalism. Designed in 2019, the oval form of the PENNON LARGE TABLE is a tactile and serene complement to a wide variety of contemporary living and dining spaces. Available in Ash and Walnut timber, the elemental warmth of wood is a soothing complement to the tables broad form. The Ash variation is offered in nine finishes.