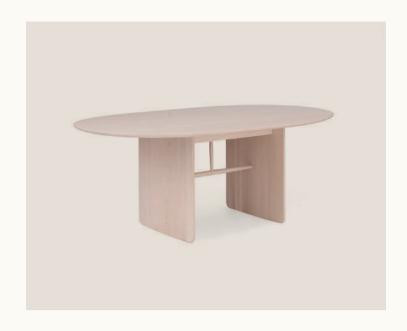

## Pennon Large Table

## **Designed by Norm Architects**

2019

Versatile and timeless, the organic curves of the PENNON LARGE TABLE are a tangible expression of Norm Architects' trademark Nordic minimalism. Designed in 2019, the oval form of the PENNON LARGE TABLE is a tactile and serene complement to a wide variety of contemporary living and dining spaces. Available in Ash and Walnut timber, the elemental warmth of wood is a soothing complement to the tables broad form. The Ash variation is offered in nine finishes.