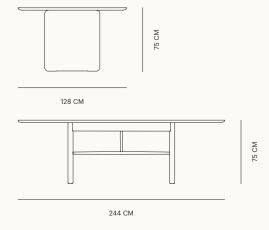

## **SPECIFICATIONS**

| Product Code            | 1810 (Ash), 1815 (Walnut) |
|-------------------------|---------------------------|
| Dimensions              | W: 244 D: 128 H: 75 cm.   |
| Packaged Dimensions (A) | W: 268 D: 148 H: 26 cm.   |
| Packaged Dimensions (B) | W: 84 D: 75 H: 24 cm.     |
| Packaged Weight (A)     | 163/198 kg.               |
| Packaged Weight (B)     | 29.5/33kg                 |
| Timber                  | Ash/Walnut                |
| Finishes                | Natural & Stained         |
|                         |                           |