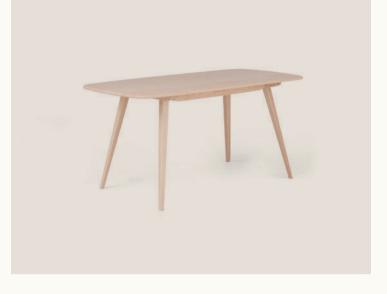

**Product Sheet** Plank Table

## Plank Table

#### 1956

Simple, elegant and timeless — the endless appeal of the PLANK TABLE can be attributed to its distinctive, mid-century exterior. Designed by Lucian Ercolani in 1956, the table's rounded, soft-moulded edges and balanced profile transformed it into an instant household favourite. Constructed of solid Ash, the PLANK TABLE is offered in nine finishes.

#### SPECIFICATIONS

| Product Code        | 7382                     |
|---------------------|--------------------------|
| Dimensions          | W: 152 D: 76 H: 73 cm.   |
| Packaged Dimensions | W: 162 D: 80.5 H: 14 cm. |
| Packaged Weight     | 25.5 kg.                 |
| Timber              | Ash                      |
| Finishes            | Natural & Stained        |