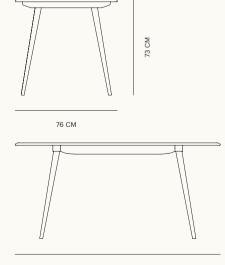

73 CM

152 CM

#### SPECIFICATIONS

| Product Code        | 7382                     |
|---------------------|--------------------------|
| Dimensions          | W: 152 D: 76 H: 73 cm.   |
| Packaged Dimensions | W: 162 D: 80.5 H: 14 cm. |
| Packaged Weight     | 25.5 kg.                 |
| Timber              | Ash                      |
| Finishes            | Natural & Stained        |