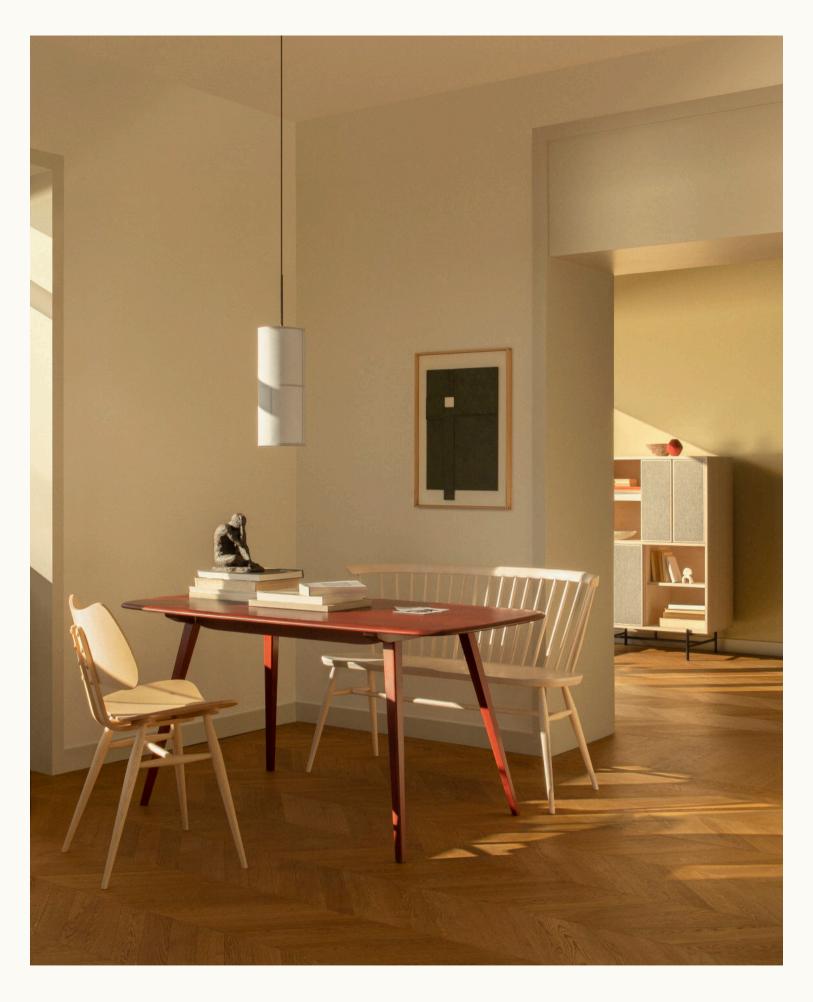

**Product Sheet** Plank Table

## Plank Table

### Designed by Lucian Ercolani

#### 1956

Simple, elegant and timeless — the endless appeal of the PLANK TABLE can be attributed to its distinctive, mid-century exterior. Designed by Lucian Ercolani in 1956, the table's rounded, soft-moulded edges and balanced profile transformed it into an instant household favourite. Constructed of solid Ash, the PLANK TABLE is offered in nine finishes.

#### SPECIFICATIONS

| Product Code        | 7382                     |
|---------------------|--------------------------|
| Dimensions          | W: 152 D: 76 H: 73 cm.   |
| Packaged Dimensions | W: 162 D: 80.5 H: 14 cm. |
| Packaged Weight     | 25.5 kg.                 |
| Timber              | Ash                      |
| Finishes            | Natural & Stained        |