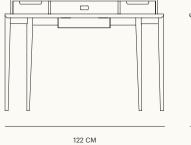

## **SPECIFICATIONS**

| Product Code        | 2335 (Walnut)          |
|---------------------|------------------------|
| Dimensions          | W: 122 D: 59 H: 86 cm. |
| Packaged Dimensions | W: 132 D: 83 H: 33 cm. |
| Packaged Weight     | 30.5 kg.               |
| Timber              | Walnut w/Walnut Veneer |
| Finishes            | Natural                |