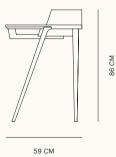

## **SPECIFICATIONS**

| Product Code        | 2335 (Walnut)          |
|---------------------|------------------------|
| Dimensions          | W: 122 D: 59 H: 86 cm. |
| Packaged Dimensions | W: 132 D: 83 H: 33 cm. |
| Packaged Weight     | 30.5 kg.               |
| Timber              | Walnut w/Walnut Veneer |
| Finishes            | Natural                |