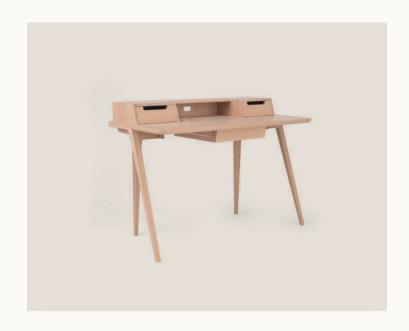

## Treviso Desk

## Designed by Matthew Hilton

2009

The TREVISO DESK by Matthew Hilton imparts a rich, tactile quality of timelessness, elegance and durability. Launched in 2009, the clean, angular lines and subtle, ergonomic details of the TREVISO DESK make for a striking and functional workstation — perfect for creative professionals, dedicated scholars and remote workers alike. Available in rich Walnut or pale Oak.