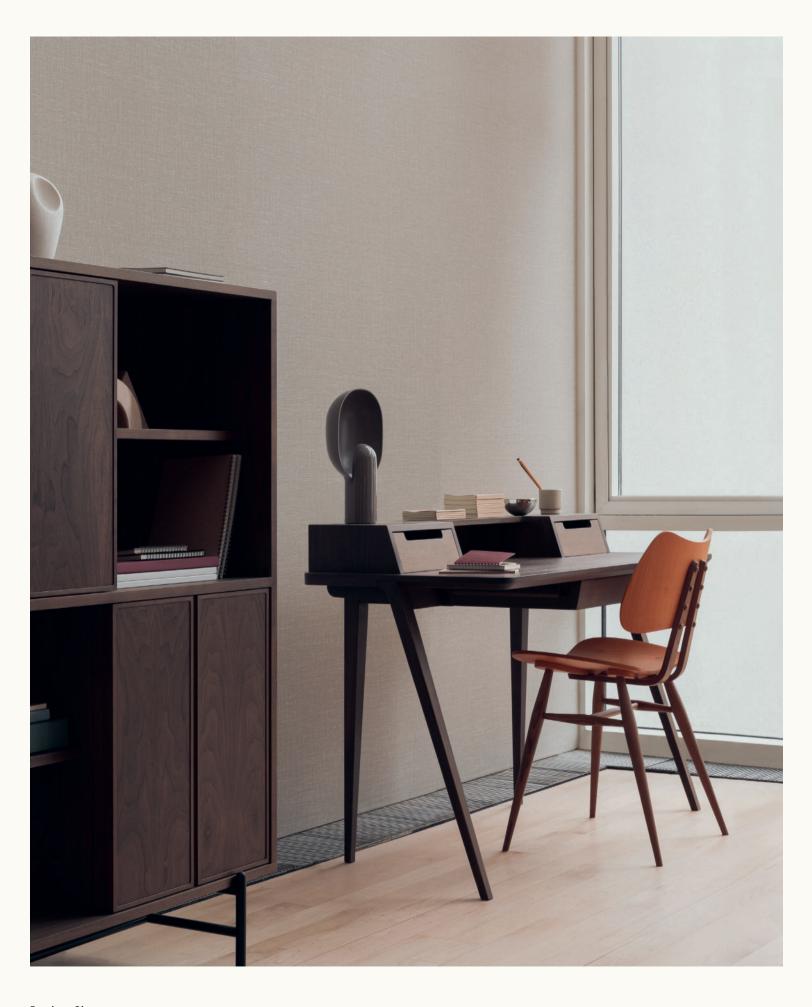

## Treviso Desk

## Designed by Matthew Hilton

2009

The TREVISO DESK by Matthew Hilton imparts a rich, tactile quality of timelessness, elegance and durability. Launched in 2009, the clean, angular lines and subtle, ergonomic details of the TREVISO DESK make for a striking and functional workstation — perfect for creative professionals, dedicated scholars and remote workers alike. Available in rich Walnut or pale Oak.