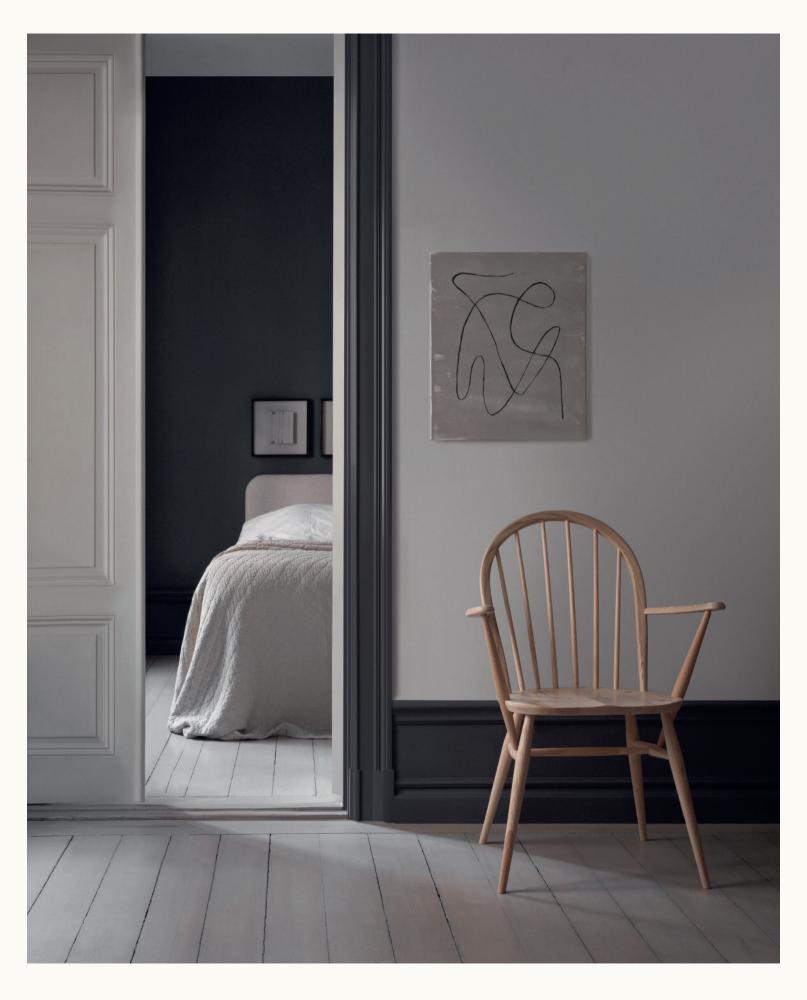

## **Utility Armchair**

## Designed by Lucian Ercolani

1945

The UTILITY ARMCHAIR enhances the signature elegance of the classic Windsor silhouette with thoughtful, ergonomic details to create a comfortable, classic armchair that is both beautiful and practical. Designed by Lucian Ercolani in 1945, the iconic UTILITY ARMCHAIR is made out of soild Ash and is available innine different finishes.