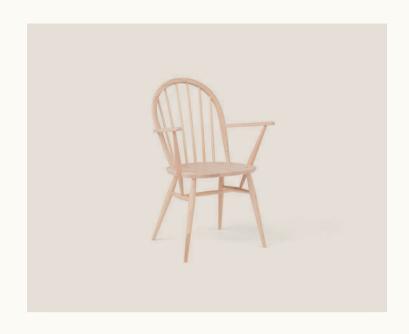

## **Utility Armchair**

## Designed by Lucian Ercolani

1945

The UTILITY ARMCHAIR enhances the signature elegance of the classic Windsor silhouette with thoughtful, ergonomic details to create a comfortable, classic armchair that is both beautiful and practical. Designed by Lucian Ercolani in 1945, the iconic UTILITY ARMCHAIR is made out of soild Ash and is available innine different finishes.