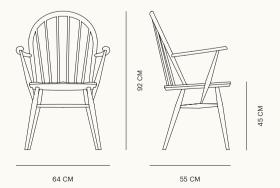

## **SPECIFICATIONS**

| Product Code        | 7877A                        |
|---------------------|------------------------------|
| Dimensions          | W: 64 D: 55 H: 92 SH: 45 cm. |
| Packaged Dimensions | W: 73 D: 65 H: 99 cm.        |
| Packaged Weight     | 10 kg.                       |
| Timber              | Ash                          |
| Finishes            | Natural & Stained            |