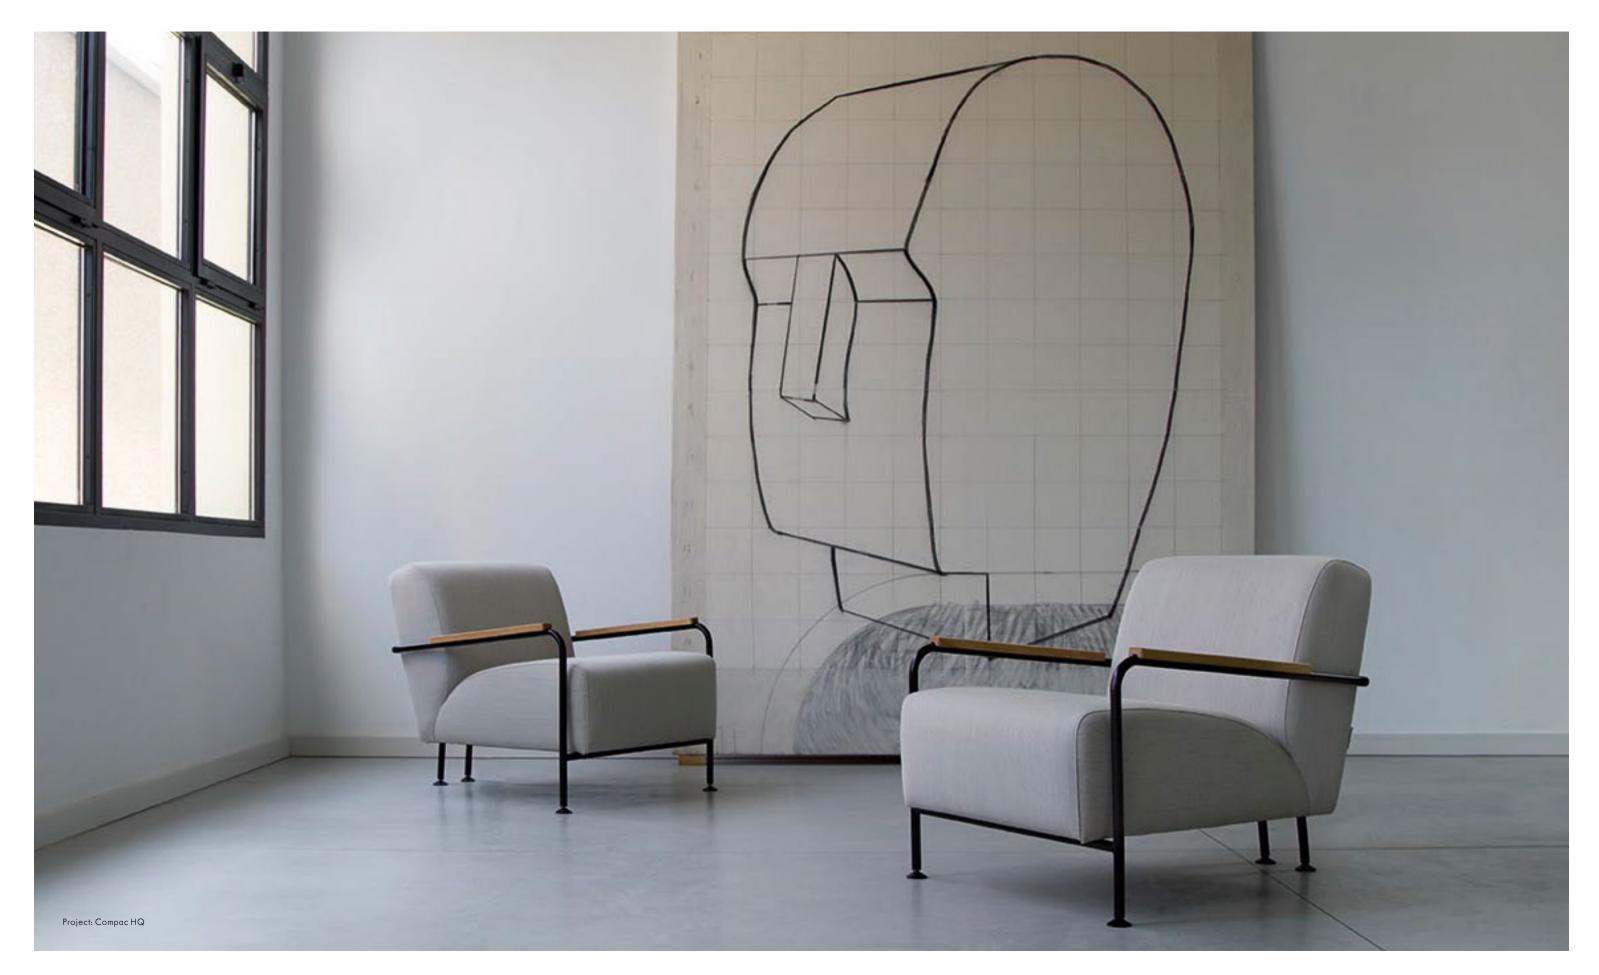

#### COLUBI

### **TA04** lounge chair

TA04BR lounge chair with wooden arms

**Structure** – calibrated powder coated steel tube in thermoreinforced polyester in white and black. Natural oak armrests. Anti-slip foot glides.

Project: Microsoft Office, Hamburg Interiors: Lepel & Lepel Photography: Martin Foddanu

Project on the right: McDonald's HQ, Chicago Architecture & Interior Design: Sterling Bay +Gensler · IA Interior Architects y Studio O+A. Photography: McDonald's.