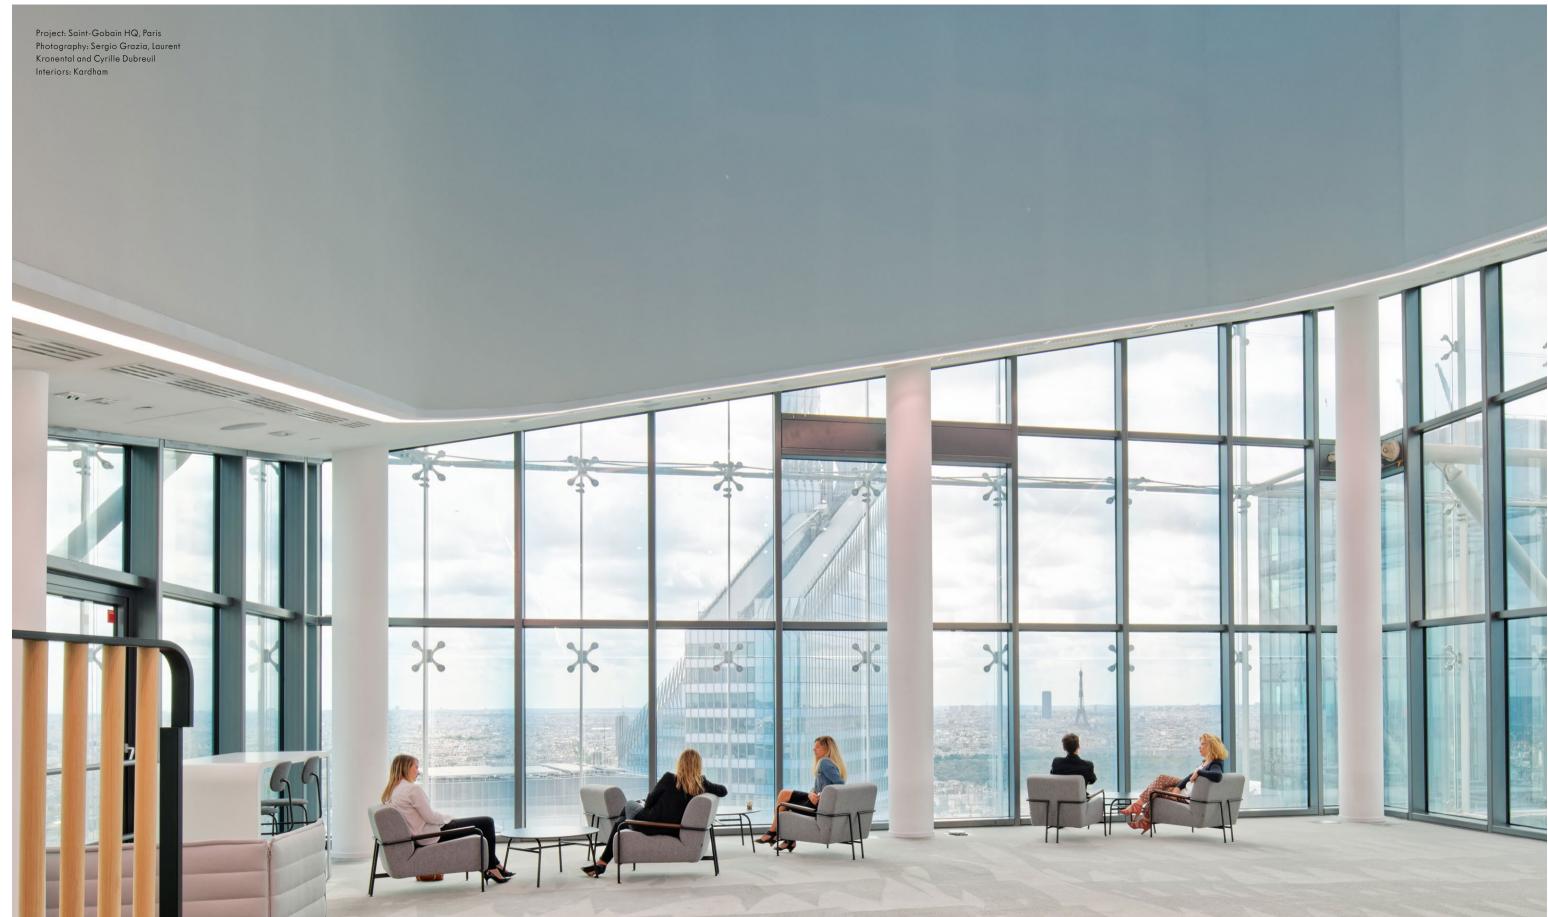

Project: Microsoft Office, Hamburg Interiors: Lepel & Lepel Photography: Martin Foddanu

Project on the right: McDonald's HQ, Chicago Architecture & Interior Design: Sterling Bay +Gensler · IA Interior Architects y Studio O+A. Photography: McDonald's.

Project on the left: Oficinas Grant Thornton, Tallin Interior design: Ace of Space Pictures: Märt Lillesiim

Project: Teulada Moraira Concert Hall Pictures: Ángel Segura

Project: Spaces Belvedere, Vietnam Interior design: Interior Architect\_D&P Associates: Supplier\_FacilitylinQ