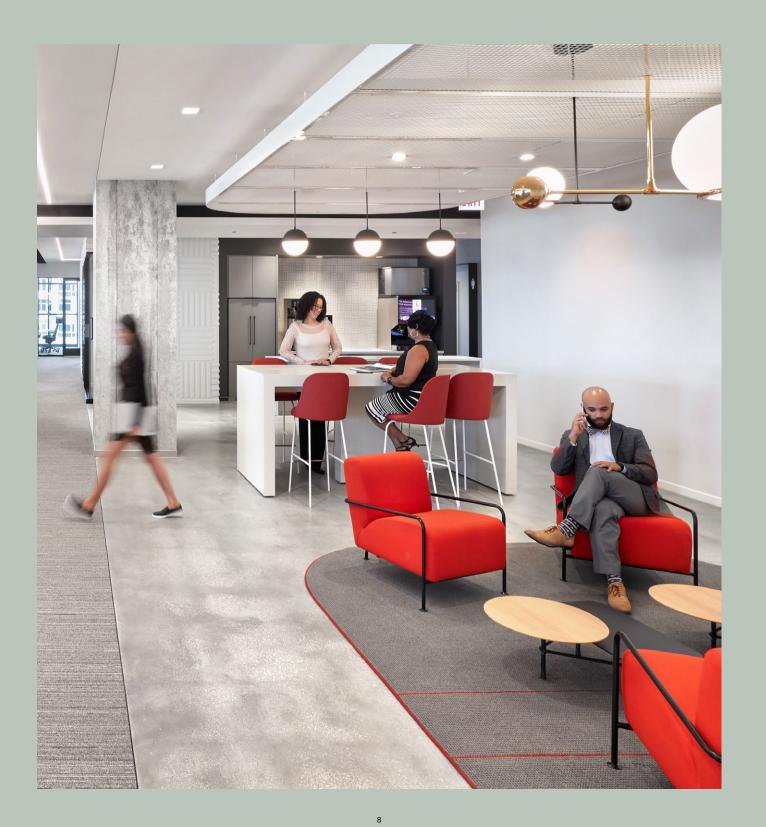

Project: Microsoft Office, Hamburg Interiors: Lepel & Lepel Photography: Martin Foddanu

Project on the right: McDonald's HQ, Chicago Architecture & Interior Design: Sterling Bay +Gensler · IA Interior Architects y Studio O+A. Photography: McDonald's.