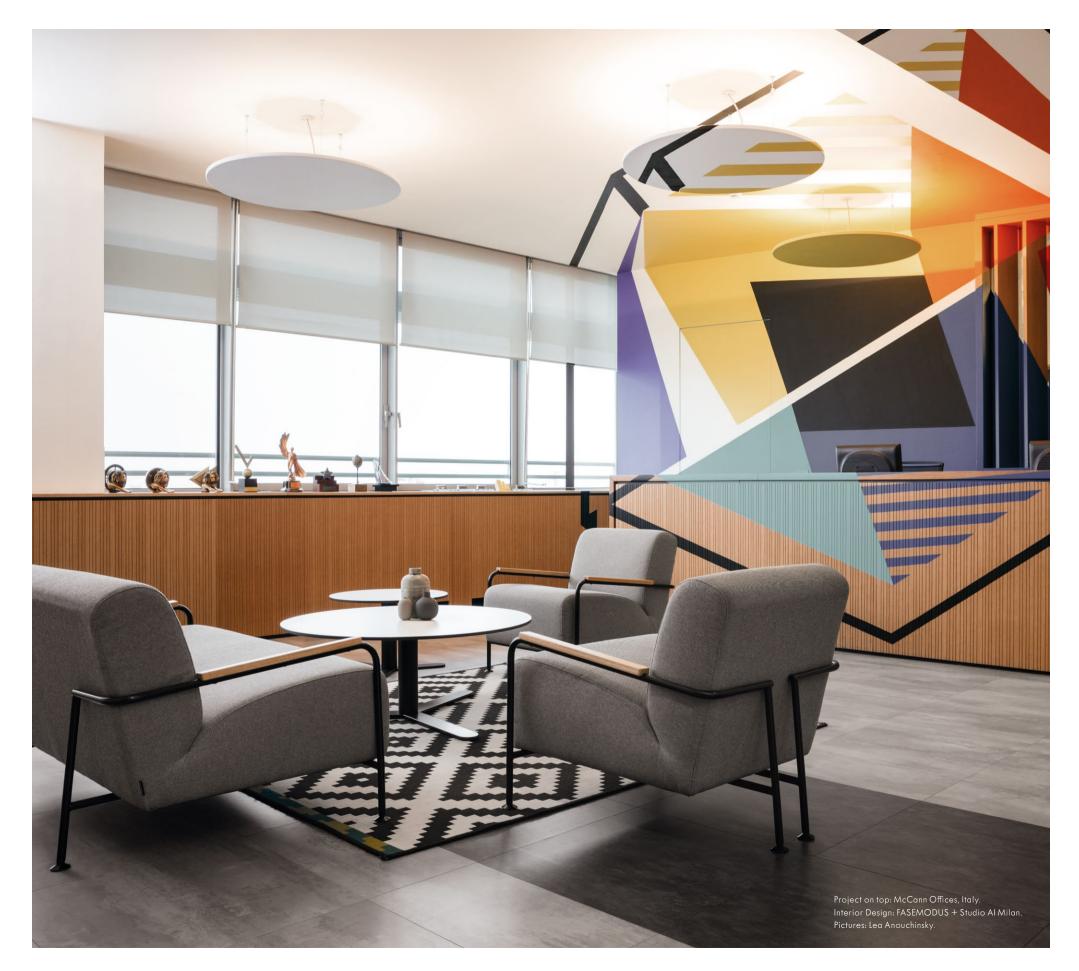

## Colubi Lounge Chair & Work

Office — The Colubi Lounge Chair was born to materialize the perfect balance between functionality and creativity. Colubi works perfectly in any situation: having lunch in a restaurant, an extended meeting at the office or working from home.