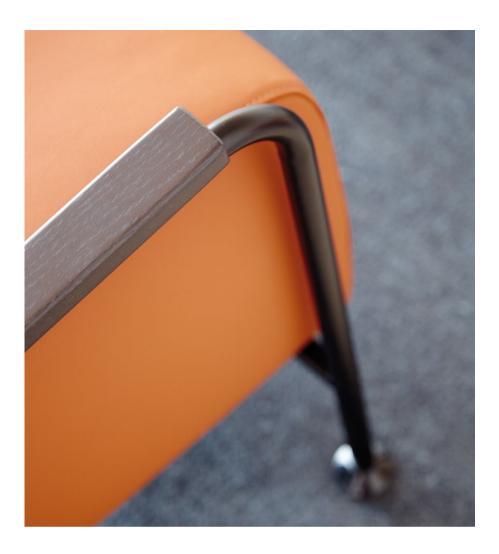

#### STRUCTURE | ARMS

#### **Powder coated**

RAL 9005

**Structure** – calibrated powder coated steel tube in thermoreinforced polyester in white and black. Natural oak armrests. Anti-slip foot glides.