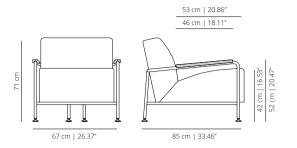

### **TA04** lounge chair

TA04BR lounge chair with wooden arms

**Structure** – calibrated powder coated steel tube in thermoreinforced polyester in white and black. Natural oak armrests. Anti-slip foot glides.