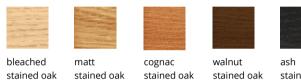

#### **Stained Wood**

2

**Seat** – interior structure of the back and seat in solid wood covered with expanded polyurethane foam in different densities. We use PEFC certified wood. Polyester fibre covering. Fabric or leather. Velour.

#### CERTIFICATIONS

ANSI/BIFMA X5.4:2012

stained oak