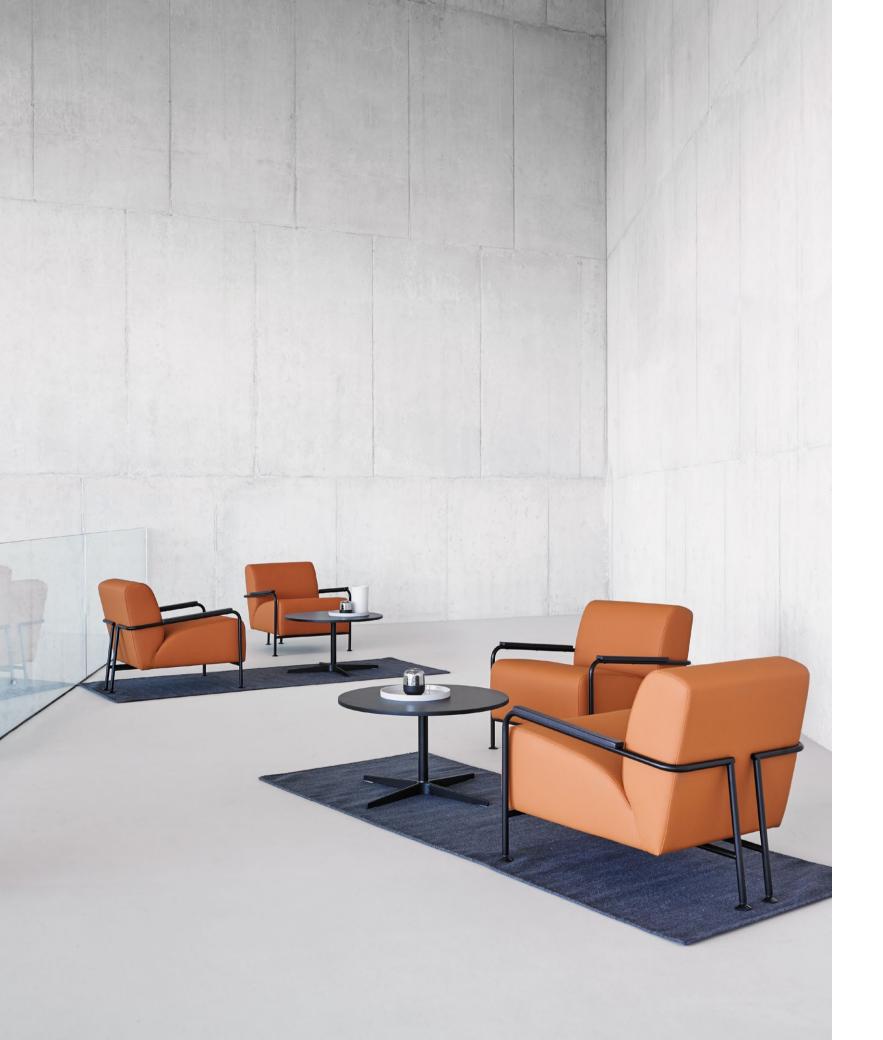

#### COLUBI

### **TA04** lounge chair

TA04BR lounge chair with wooden arms

**Structure** – calibrated powder coated steel tube in thermoreinforced polyester in white and black. Natural oak armrests. Anti-slip foot glides.

# COLUBI Contemporary style

Lounge chair by RT Design, 2000

"Design applied to furniture should not only add functionality and productivity to spaces, but also facilitate friendly and close relationships between employees."

Design applied to furniture should not only add functionality and productivity to spaces, but also facilitate friendly and close relationships between employees. Colubi is an armchair that flees from all ornament, letting things happen. It is a truly veteran piece in the collection, since it was one of the first to be added to Viccarbe's catalogue. However, it has been able to maintain its modernity and contemporary style as the years have gone by. Success is not the result of chance but of causality.