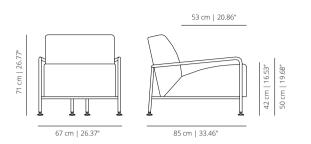

### **TA04** lounge chair

TA04BR lounge chair with wooden arms

**Structure** – calibrated powder coated steel tube in thermoreinforced polyester in white and black. Natural oak armrests. Anti-slip foot glides.