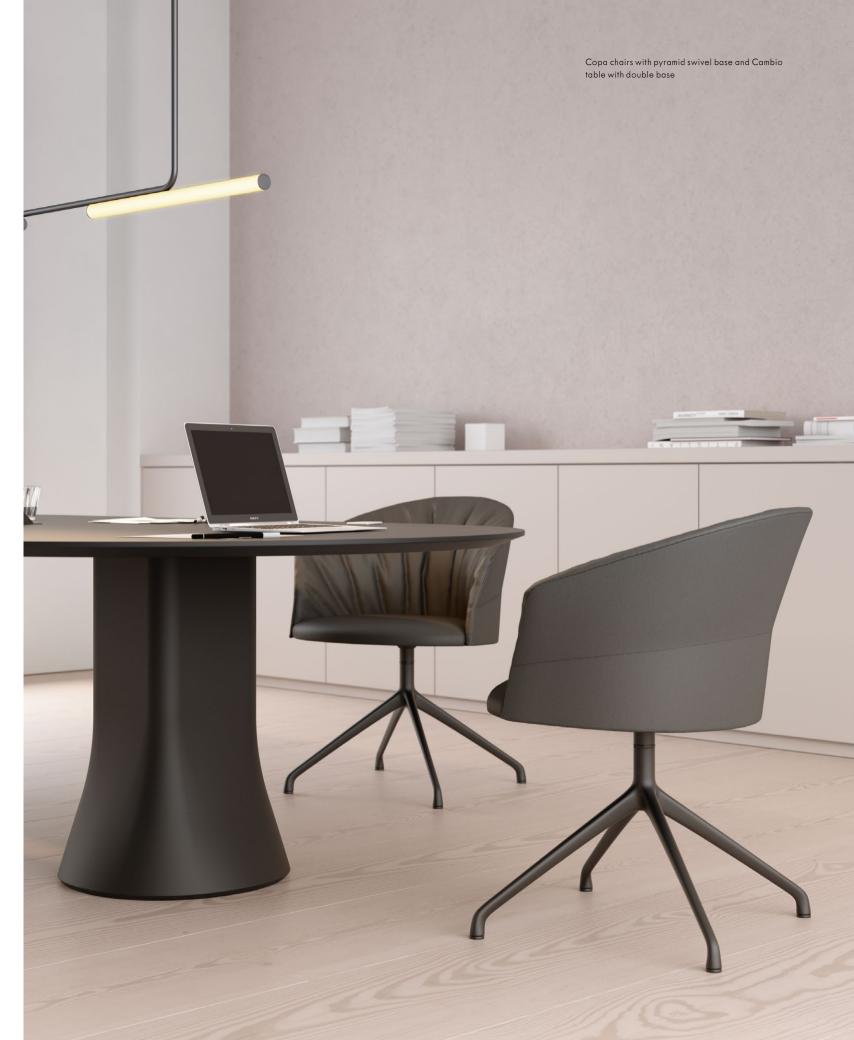

#### Copa & Work

Office — A timeless design offering supreme comfort in any situation thanks to its elegant, surrounding, and sinuous silhouette.

On this page, a picture of Burin tables with taupe finish with Copa chairs pyramid swivel base with casters