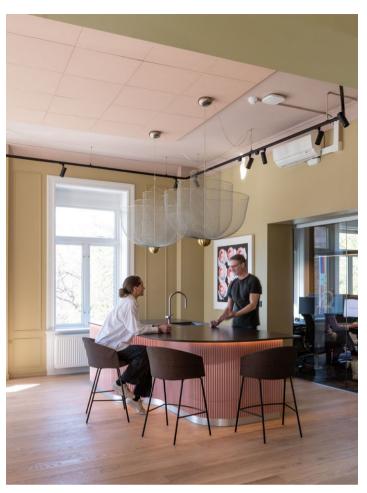

## Now available with upholstered legs in leather or ecoleather

Copa chairs, with four upholstered wooden legs in leather

Project on the right: Private residence, Valencia Interiors: Modulnova + Aneta Mijatovich