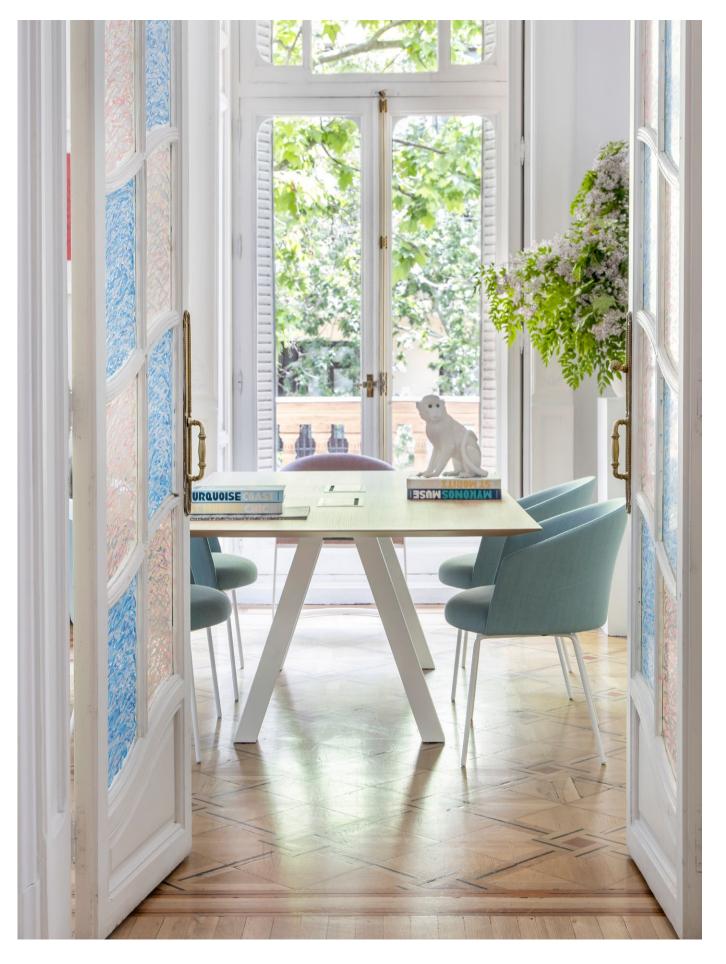

eats designed by Ramos & Bassols. Copa evolves as a tribute to extreme comfort, making users want to collaborate and remain seated for hours.

We incorporate a two-tone backrest to the collection, offering the possibility of combining leather and eco-leather on the exterior with any of the fabrics in our range in the interior part, enhancing its uniqueness.

The Copa Soft is incorporated to all the pieces in the collection - chair, lounge chair and stool in counter & bar height - and can be combined with any of the available bases. A versatile design without stridency, prepared to be part of new and exciting ancillary projects all around the world.



## Now available with upholstered legs in leather or ecoleather





Copa chairs, with four upholstered wooden legs in leather



















Project on the right: Private residence, Valencia Interiors: Modulnova + Aneta Mijatovich







22



Project n this page: Orange HQ.

©Kardham Orange Bridge Issy-les-Moulineaux.

Photos: Vincent Muracciole

Project on the right: Prosolia Energy offices, Valencia. Interiors: Pampa interiors, Espresati designs







#### Copa & Work

Office — A timeless design offering supreme comfort in any situation thanks to its elegant, surrounding, and sinuous silhouette.







On this page, a picture of Burin tables with taupe finish with Copa chairs pyramid swivel base with casters

#### Copa stool



Copa soft bar stool, 4 metal legs



Copa bar stool, 4 wooden legs



Copa soft bar stool, 4 wooden legs



Copa bar stool, swivel base



Copa soft bar stool, swivel base



Copa counter stool