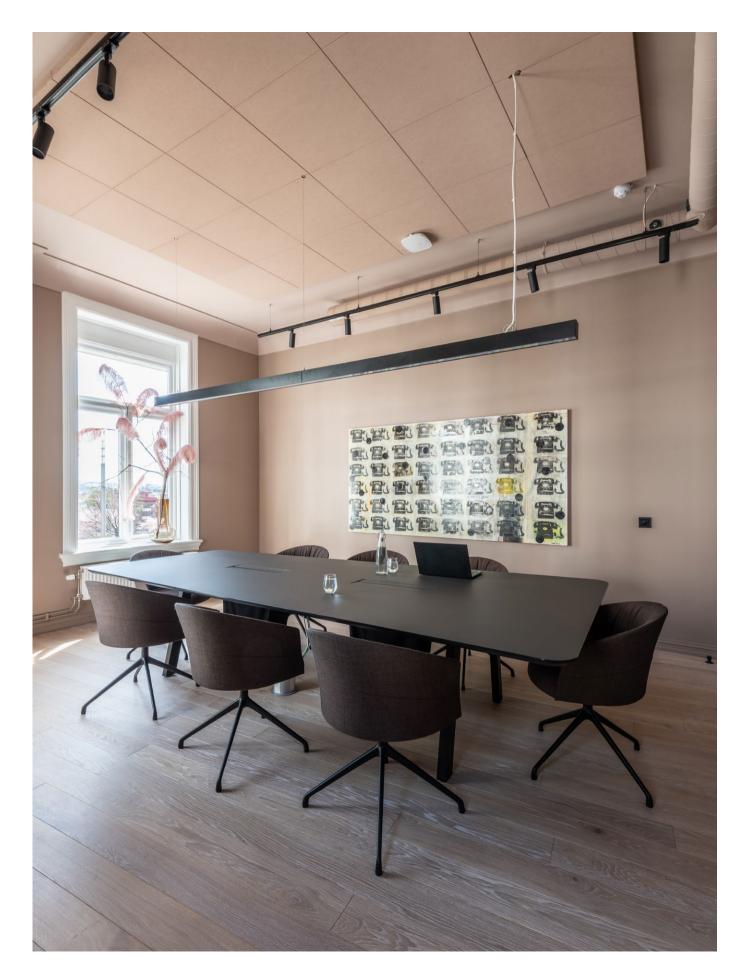

#### Copa & Work

Office — A timeless design offering supreme comfort in any situation thanks to its elegant, surrounding, and sinuous silhouette.

On this page, a picture of Burin tables with taupe finish with Copa chairs pyramid swivel base with casters