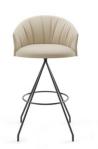

#### Copa stool

Copa soft bar stool, 4 metal legs

Copa bar stool, 4 wooden legs

Copa soft bar stool, 4 wooden legs

Copa bar stool, swivel base

Copa soft bar stool, swivel base

Copa counter stool, 4 metal legs

Copa counter stool, 4 wooden legs, ash

Copa counter stool, 4 wooden legs, matt oak

Copa counter stool, swivel base