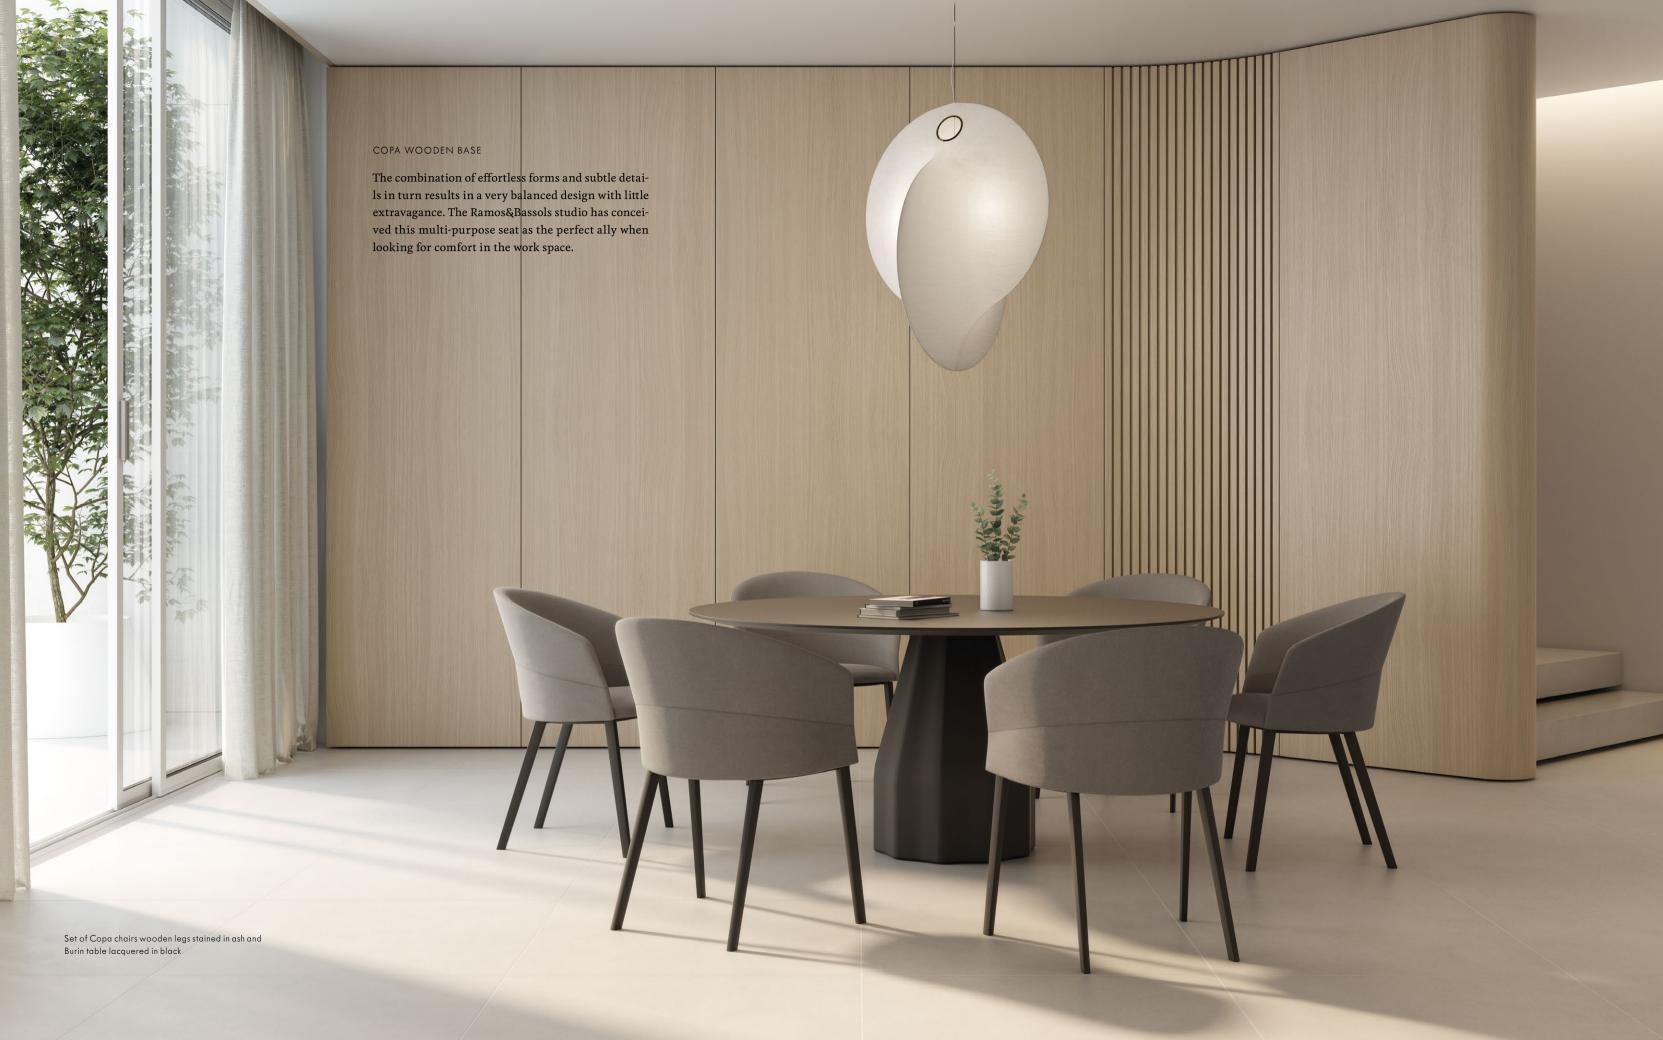

## Now available with upholstered legs in leather or ecoleather

Copa chairs, with four upholstered wooden legs in leather

Project on the right: Private residence, Valencia Interiors: Modulnova + Aneta Mijatovich

#### Copa & Work

Office — A timeless design offering supreme comfort in any situation thanks to its elegant, surrounding, and sinuous silhouette.

On this page, a picture of Burin tables with taupe finish with Copa chairs pyramid swivel base with casters