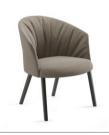

# COPA SOFT

Meet the Copa Soft, with a silhouette that is even more comfortable, inviting and enveloping for the collection of wide and finely balanced collaborative seats designed by Ramos & Bassols. Copa evolves as a tribute to extreme comfort, making users want to collaborate and remain seated for hours.

We incorporate a two-tone backrest to the collection, offering the possibility of combining leather and eco-leather on the exterior with any of the fabrics in our range in the interior part, enhancing its uniqueness.

#### Copa chair

Copa soft chair, 4 metal legs base

Copa chair, wooden base

Copa soft chair, wooden base

Copa chair, pyramid swivel base

Copa soft chair, pyramid swivel base

Copa soft chair, cantilever base

Copa chair, cantilever base