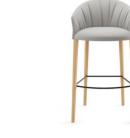

#### Copa stool

Copa soft bar stool, 4 metal legs

Copa bar stool, 4 wooden legs

Copa soft bar stool, 4 wooden legs

Copa bar stool, swivel base

Copa soft bar stool, swivel base

Copa counter stool, 4 metal legs

Copa counter stool, 4 wooden legs, ash

Copa counter stool, 4 wooden legs, matt oak

Copa counter stool, swivel base