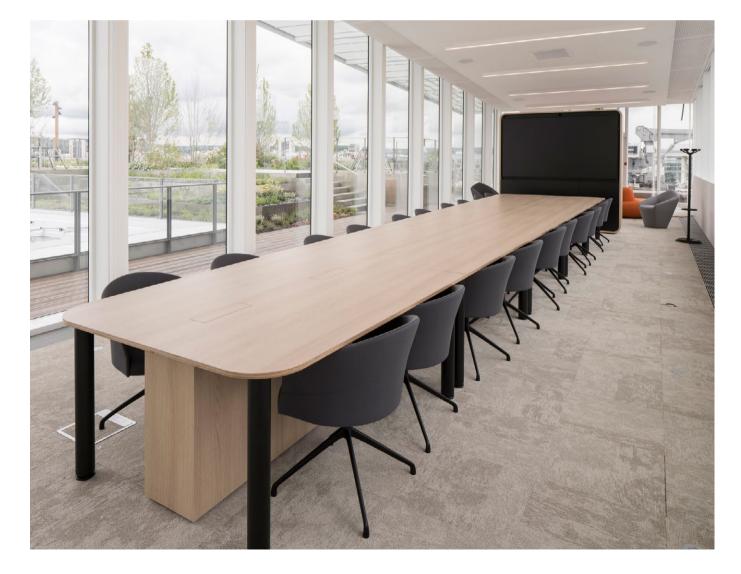

#### Copa & Work

Office — A timeless design offering supreme comfort in any situation thanks to its elegant, surrounding, and sinuous silhouette.

On this page, a picture of Burin tables with taupe finish with Copa chairs pyramid swivel base with casters