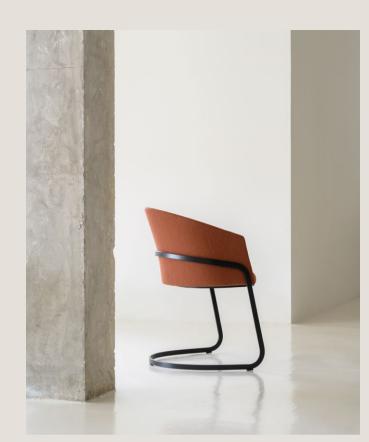

# COPA SOFT

Meet the Copa Soft, with a silhouette that is even more comfortable, inviting and enveloping for the collection of wide and finely balanced collaborative seats designed by Ramos & Bassols. Copa evolves as a tribute to extreme comfort, making users want to collaborate and remain seated for hours.