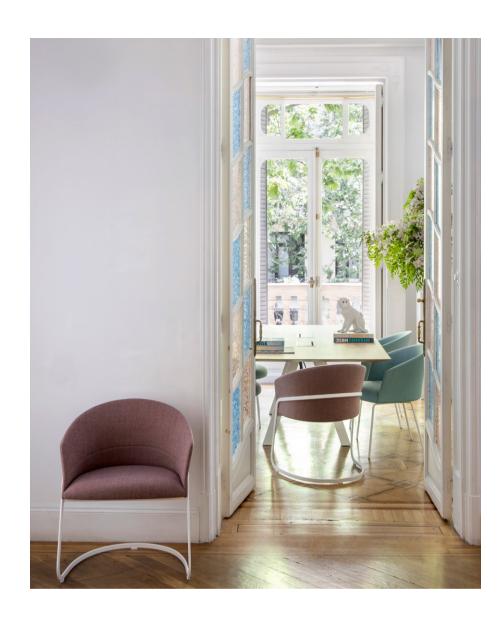

## Now available with upholstered legs in leather or ecoleather

Copa chairs, with four upholstered wooden legs in leather

Project on the right: Private residence, Valencia Interiors: Modulnova + Aneta Mijatovich