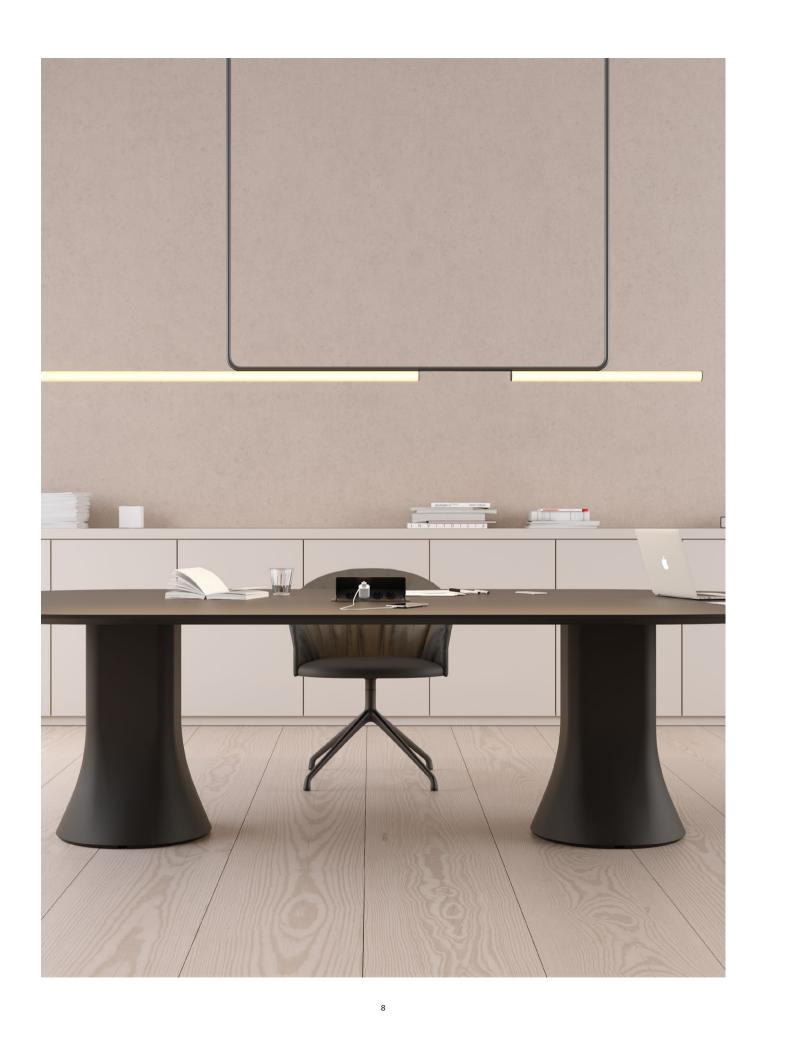

#### Copa & Work

Office — A timeless design offering supreme comfort in any situation thanks to its elegant, surrounding, and sinuous silhouette.

On this page, a picture of Burin tables with taupe finish with Copa chairs pyramid swivel base with casters