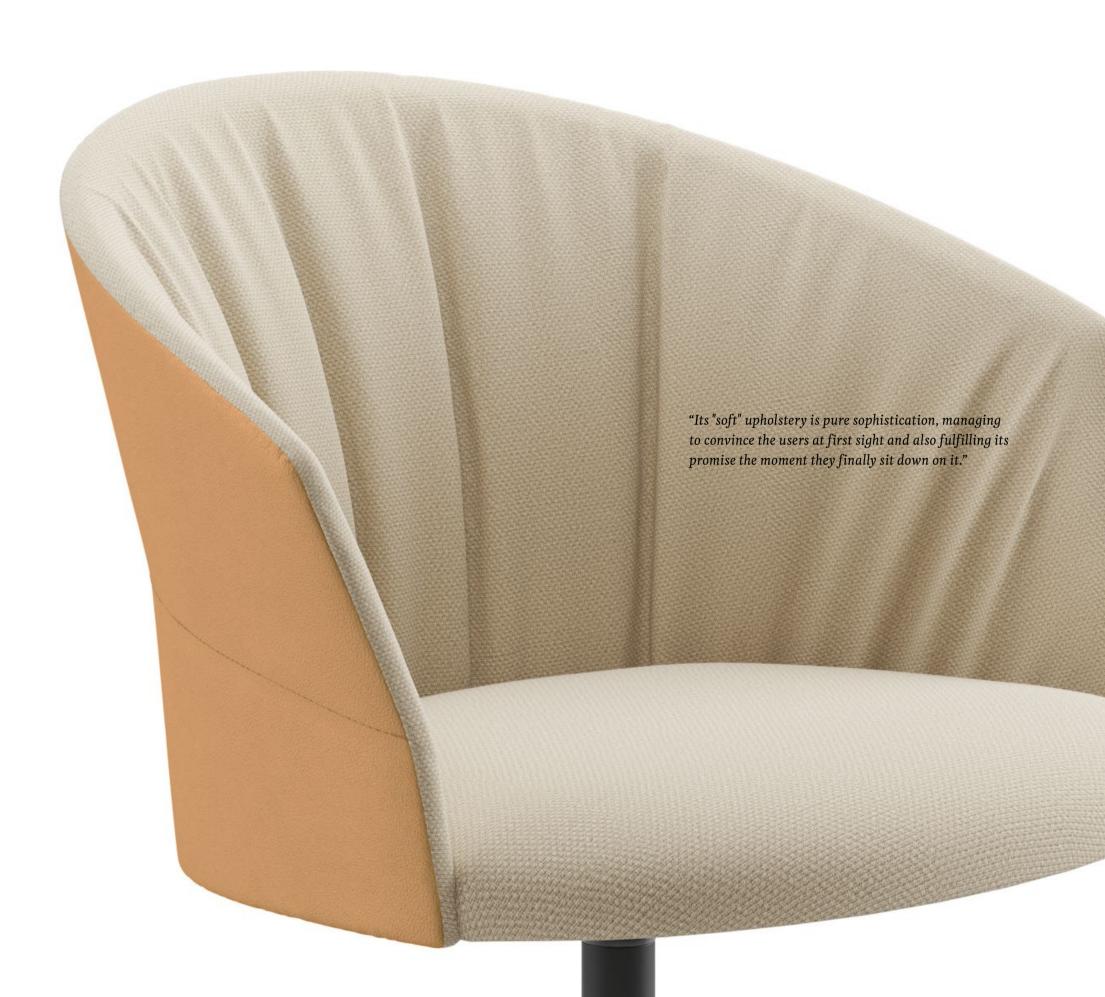

# COPA SOFT

Meet the Copa Soft, with a silhouette that is even more comfortable, inviting and enveloping for the collection of wide and finely balanced collaborative seats designed by Ramos & Bassols. Copa evolves as a tribute to extreme comfort, making users want to collaborate and remain seated for hours.

We incorporate a two-tone backrest to the collection, offering the possibility of combining leather and eco-leather on the exterior with any of the fabrics in our range in the interior part, enhancing its uniqueness.