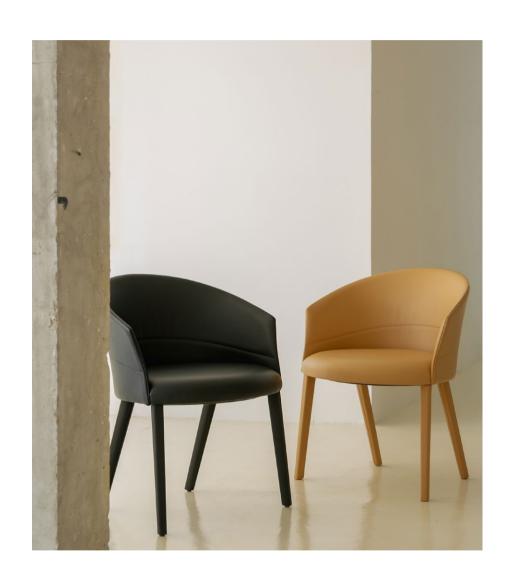

## Now available with upholstered legs in leather or ecoleather

Copa chairs, with four upholstered wooden legs in leather

Project on the right: Private residence, Valencia Interiors: Modulnova + Aneta Mijatovich