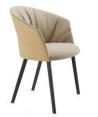

# COPA SOFT

Meet the Copa Soft, with a silhouette that is even more comfortable, inviting and enveloping for the collection of wide and finely balanced collaborative seats designed by Ramos & Bassols. Copa evolves as a tribute to extreme comfort, making users want to collaborate and remain seated for hours.

We incorporate a two-tone backrest to the collection, offering the possibility of combining leather and eco-leather on the exterior with any of the fabrics in our range in the interior part, enhancing its uniqueness.

The Copa Soft is incorporated to all the pieces in the collection - chair, lounge chair and stool in counter & bar height - and can be combined with any of the available bases. A versatile design without stridency, prepared to be part of new and exciting ancillary projects all around the world.