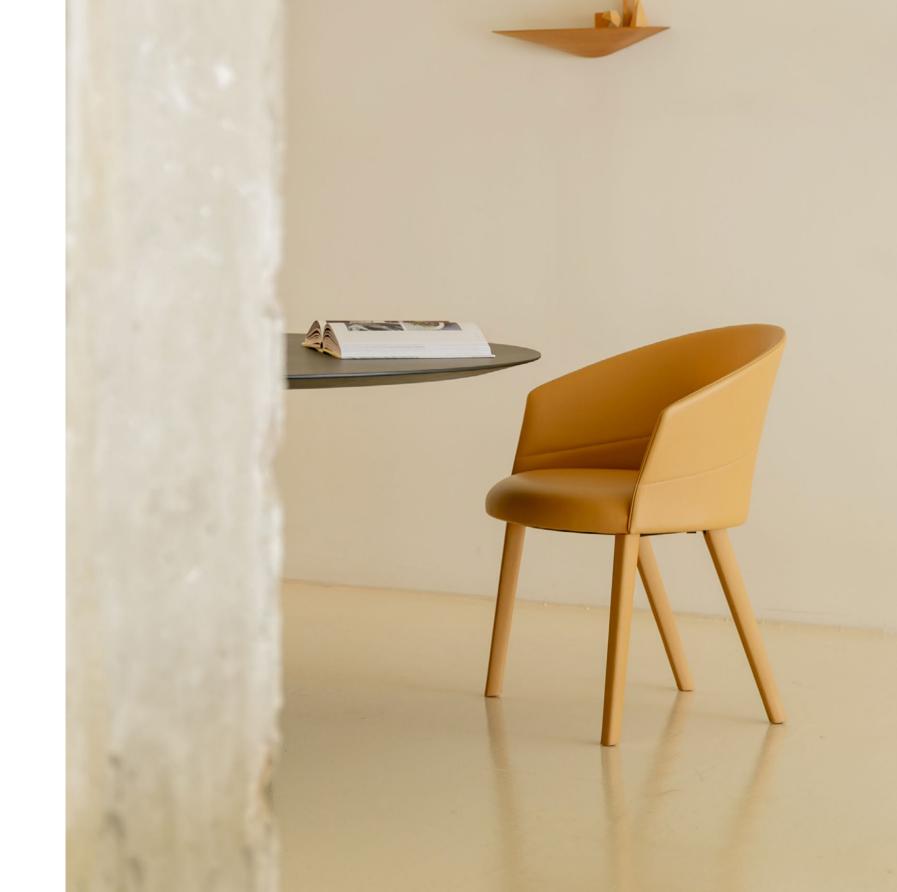

## Now available with upholstered legs in leather or ecoleather

Copa chairs, with four upholstered wooden legs in leather

Project on the right: Private residence, Valencia Interiors: Modulnova + Aneta Mijatovich