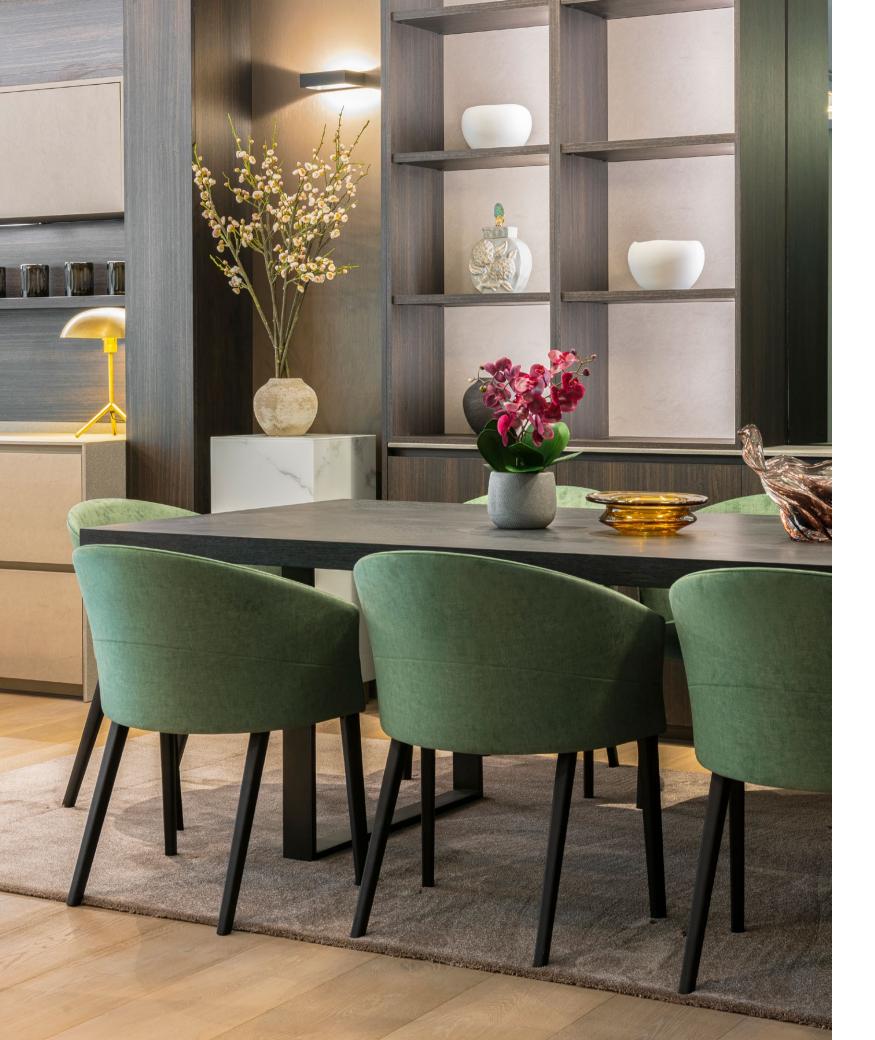

ts designed by Ramos & Bassols. Copa evolves as a tribute to extreme comfort, making users want to collaborate and remain seated for hours.

We incorporate a two-tone backrest to the collection, offering the possibility of combining leather and eco-leather on the exterior with any of the fabrics in our range in the interior part, enhancing its uniqueness.

The Copa Soft is incorporated to all the pieces in the collection - chair, lounge chair and stool in counter & bar height - and can be combined with any of the available bases. A versatile design without stridency, prepared to be part of new and exciting ancillary projects all around the world.



## Now available with upholstered legs in leather or ecoleather





Copa chairs, with four upholstered wooden legs in leather



















Project on the right: Private residence, Valencia Interiors: Modulnova + Aneta Mijatovich







22



Project n this page: Orange HQ.

©Kardham Orange Bridge Issy-les-Moulineaux.

Photos: Vincent Muracciole

Project on the right: Prosolia Energy offices, Valencia. Interiors: Pampa interiors, Espresati designs







#### Copa & Work

Office — A timeless design offering supreme comfort in any situation thanks to its elegant, surrounding, and sinuous silhouette.







On this page, a picture of Burin tables with taupe finish with Copa chairs pyramid swivel base with casters

#### Copa stool



Copa soft bar stool, 4 metal legs



Copa bar stool, 4 wooden legs



Copa soft bar stool, 4 wooden legs



Copa bar stool, swivel base



Copa soft bar stool, swivel base



Copa counter stool,