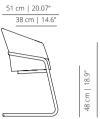

#### COPA COLLECTION

62 cm | 24.40"

48 cm | 18.89"

COMAS

**COPLAS** soft chair

63 cm |24.80"

soft chair

COPTPS soft chair