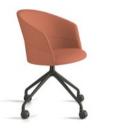

#### FLAT SWIVEL BASE

COPLA chair

WOODEN BASE

сома chair

UPHOLSTERED WOODEN BASE

COPTP chair

2

25.

Flat swivel base – Injected swivel aluminium base powder coated in thermoreinforced polyester in black or white microtexturized. Plastic glides in black or translucent with or without felt.

**Cantilever base** – Calibrated steel structure powder coated in thermoreinforced polyester in black or white. Plastic glides in white or black.