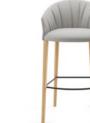

Wooden legs – Four solid oak wood legs stained with the finishes of our collection. Plastic glides with or without felt.

Four upholstered wooden legs – Four solid oak wood legs upholstered with leather or ecoleather. Black or white plastic glides with or without felt.

### Copa stool

Copa soft bar stool,

4 metal legs

Copa bar stool,

4 wooden legs

Copa soft bar stool,

4 wooden legs

Copa bar stool,

## Copa Lounge Chair

Copa lounge chair, wooden base

Copa soft lounge chair, wooden base

Copa counter stool,

4 metal legs

Copa counter stool, 4 wooden legs, ash

Copa counter stool, 4 wooden legs, matt oak swivel base