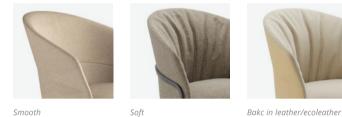

#### SEAT OPTIONS

**Smooth upholstery** – Wooden seat and plywood backrest with padding and smooth upholstery.

**Soft upholstery** – Wooden seat and plywood backrest with padding and soft upholstery.

**Back in leather or ecoleather** – Back part of the backrest upholstered in leather or ecoleather.