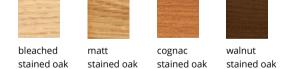

Wooden legs – Four solid oak wood legs stained with the finishes of our collection. Plastic glides with or without felt.

Four upholstered wooden legs – Four solid oak wood legs upholstered with leather or ecoleather. Black or white plastic glides with or without felt.

#### CERTIFICATES

ash

stained oak

4

ANSI/BIFMA X5.4:2012 and UNE-EN 16139:2013 vc2015 (4 metal legs), UNE-EN 16139:2013 vc2015 (5 casters base), ANSI/BIFMA X5.4-2012 (pyramidal base), ANSI/BIFMA X5.4-2012 (4 wooden legs).