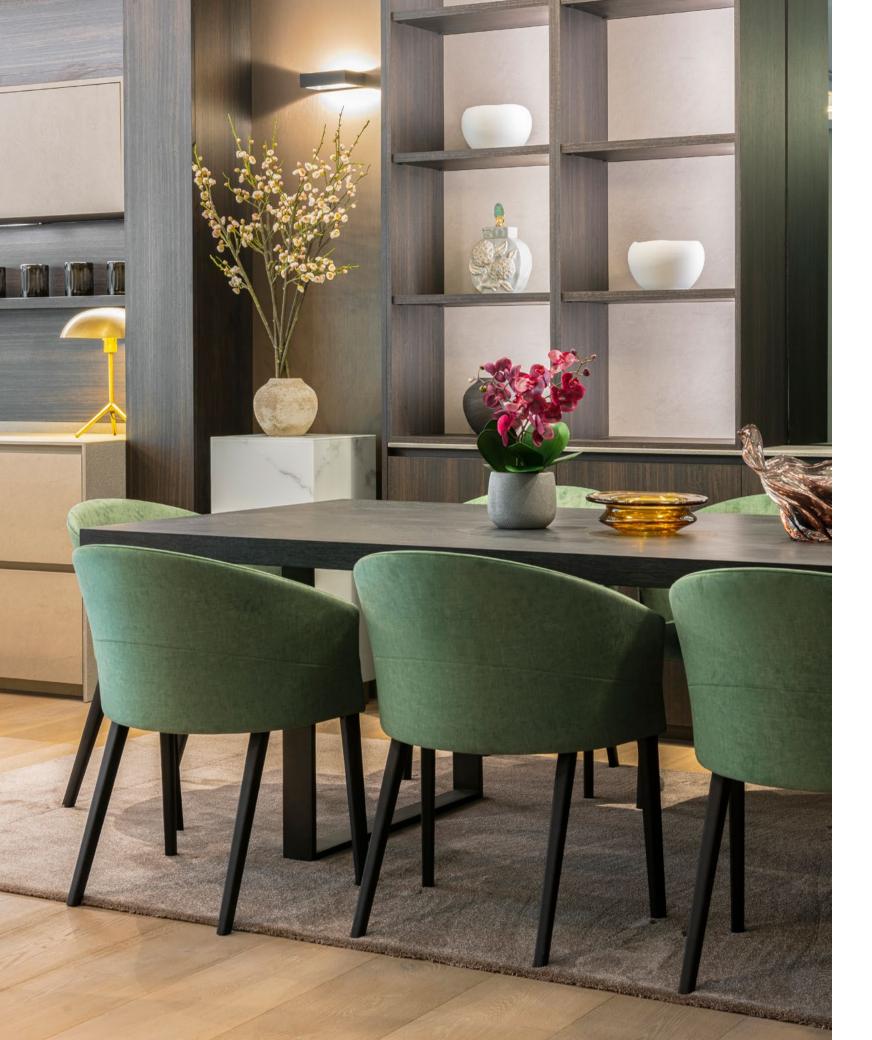

# COPA Comfort at first sight

Collection designed by Ramos&Bassols, 2019

"The simplicity, the contemporary design of its chairs and armchairs comes from the hand of bases that have the precise material to define the use and the function, free of all unnecessary adornment." Designed by Ramos&Bassols, the Copa family joined to the collection to represent the best version of comfort. Moreover, in very little time it has managed to become one of our best sellers. It has home friendly shapes, elegant lines for office environments and especially sensual for spaces dedicated to hospitality. Its generously proportioned seat has been able to convince all kinds of audiences. This is so because, visually, its design is a promise of comfort. It is the headline of a story that was just coming up.

# COPA SOFT

Meet the Copa Soft, with a silhouette that is even more comfortable, inviting and enveloping for the collection of wide and finely balanced collaborative seats designed by Ramos & Bassols. Copa evolves as a tribute to extreme comfort, making users want to collaborate and remain seated for hours.