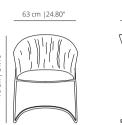

#### COPA COLLECTION

62 cm | 24.40"

48 cm | 18.89"

COMAS

**COPLAS** soft chair

63 cm |24.80"

soft chair

COPTPS soft chair