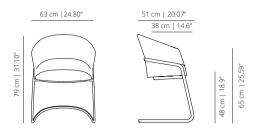

Flat swivel base – Injected swivel aluminium base powder coated in thermoreinforced polyester in black or white microtexturized. Plastic glides in black or translucent with or without felt.

**Cantilever base** – Calibrated steel structure powder coated in thermoreinforced polyester in black or white. Plastic glides in white or black.