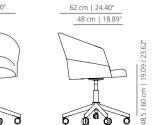

#### COPA COLLECTION

62 cm | 24.40"

48 cm | 18.89"

COMAS

**COPLAS** soft chair

63 cm |24.80"

soft chair

COPTPS soft chair