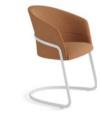

Flat swivel base – Injected swivel aluminium base powder coated in thermoreinforced polyester in black or white microtexturized. Plastic glides in black or translucent with or without felt.

**Cantilever base** – Calibrated steel structure powder coated in thermoreinforced polyester in black or white. Plastic glides in white or black.

## Copa & Work

Office — A timeless design offering supreme comfort in any situation thanks to its elegant, surrounding, and sinuous silhouette.

On this page, a picture of Copa chair cantilever base. Below, a picture of Trestle table and Copa chairs with flat base