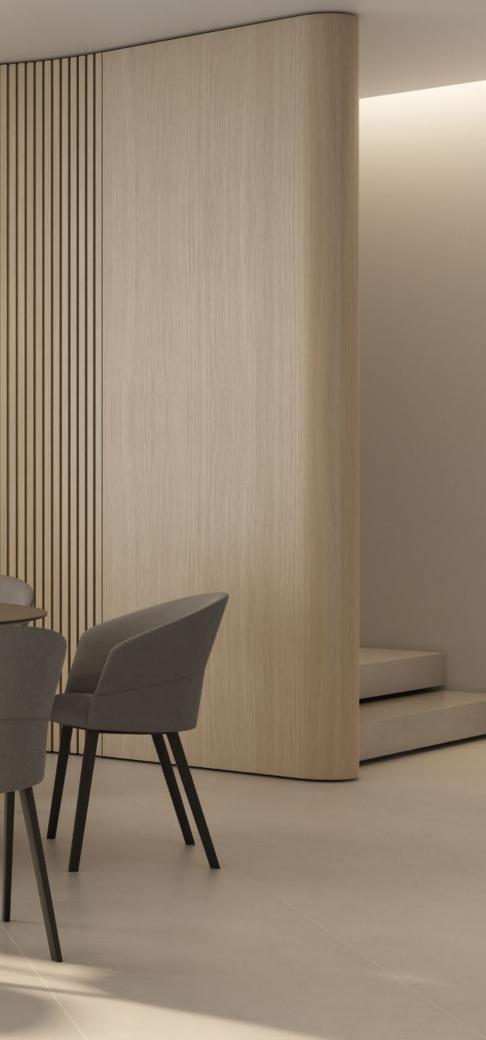

#### COPA WOODEN BASE

The combination of effortless forms and subtle details in turn results in a very balanced design with little extravagance. The Ramos&Bassols studio has conceived this multi-purpose seat as the perfect ally when looking for comfort in the work space. 0

Set of Copa chairs wooden legs stained in ash and Burin table lacquered in black