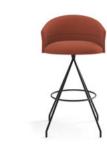

Flat swivel base – Injected swivel aluminium base powder coated in thermoreinforced polyester in black or white microtexturized. Plastic glides in black or translucent with or without felt.

**Cantilever base** – Calibrated steel structure powder coated in thermoreinforced polyester in black or white. Plastic glides in white or black.

swivel base

Copa soft bar stool, swivel base

Copa soft chair, 4 metal legs base

Copa chair, wooden base

Copa soft chair, cantilever base Copa chair, cantilever base

Copa chair, pyramid swivel base with casters Copa chair, five casters