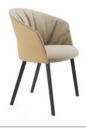

# COPA Comfort at first sight

Collection designed by Ramos&Bassols, 2019

"The simplicity, the contemporary design of its chairs and armchairs comes from the hand of bases that have the precise material to define the use and the function, free of all unnecessary adornment." Designed by Ramos&Bassols, the Copa family joined to the collection to represent the best version of comfort. Moreover, in very little time it has managed to become one of our best sellers. It has home friendly shapes, elegant lines for office environments and especially sensual for spaces dedicated to hospitality. Its generously proportioned seat has been able to convince all kinds of audiences. This is so because, visually, its design is a promise of comfort. It is the headline of a story that was just coming up.

#### COPA WOODEN BASE

The combination of effortless forms and subtle details in turn results in a very balanced design with little extravagance. The Ramos&Bassols studio has conceived this multi-purpose seat as the perfect ally when looking for comfort in the work space. 0

Set of Copa chairs wooden legs stained in ash and Burin table lacquered in black