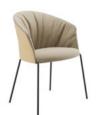

#### FLAT SWIVEL BASE

COPLA chair

WOODEN BASE

сома chair

UPHOLSTERED WOODEN BASE

COPTP chair

2

25.

Wooden legs – Four solid oak wood legs stained with the finishes of our collection. Plastic glides with or without felt.

Four upholstered wooden legs – Four solid oak wood legs upholstered with leather or ecoleather. Black or white plastic glides with or without felt.

#### COPA WOODEN BASE

The combination of effortless forms and subtle details in turn results in a very balanced design with little extravagance. The Ramos&Bassols studio has conceived this multi-purpose seat as the perfect ally when looking for comfort in the work space. 0

swivel base

Copa soft bar stool, swivel base

Copa soft chair, 4 metal legs base

Copa chair, wooden base

Copa soft chair, cantilever base Copa chair, cantilever base

Copa chair, pyramid swivel base with casters Copa chair, five casters