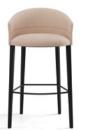

### Copa stool

Copa soft bar stool,

4 metal legs

Copa bar stool,

4 wooden legs

Copa soft bar stool,

4 wooden legs

Copa bar stool,

swivel base

Copa soft bar stool, swivel base

Copa soft chair, 4 metal legs base

Copa chair, wooden base

Copa soft chair, cantilever base Copa chair, cantilever base

Copa chair, pyramid swivel base with casters Copa chair, five casters