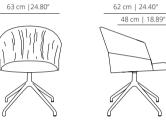

#### COPA COLLECTION

62 cm | 24.40"

48 cm | 18.89"

COMAS

**COPLAS** soft chair

63 cm |24.80"

soft chair

COPTPS soft chair