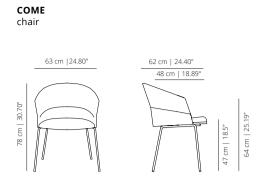

#### COPA COLLECTION

62 cm | 24.40"

48 cm | 18.89"

COMAS

**COPLAS** soft chair

63 cm |24.80"

soft chair

COPTPS soft chair