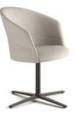

#### FLAT SWIVEL BASE

COPLA chair

WOODEN BASE

сома chair

UPHOLSTERED WOODEN BASE

COPTP chair

2

25.

Flat swivel base – Injected swivel aluminium base powder coated in thermoreinforced polyester in black or white microtexturized. Plastic glides in black or translucent with or without felt.

**Cantilever base** – Calibrated steel structure powder coated in thermoreinforced polyester in black or white. Plastic glides in white or black.