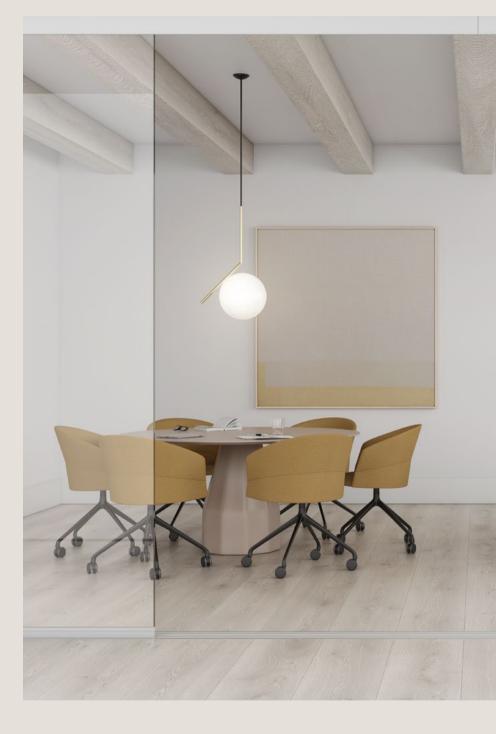

# COPA Comfort at first sight

Collection designed by Ramos&Bassols, 2019

"The simplicity, the contemporary design of its chairs and armchairs comes from the hand of bases that have the precise material to define the use and the function, free of all unnecessary adornment." Designed by Ramos&Bassols, the Copa family joined to the collection to represent the best version of comfort. Moreover, in very little time it has managed to become one of our best sellers. It has home friendly shapes, elegant lines for office environments and especially sensual for spaces dedicated to hospitality. Its generously proportioned seat has been able to convince all kinds of audiences. This is so because, visually, its design is a promise of comfort. It is the headline of a story that was just coming up.

## Copa & Work

Office — A timeless design offering supreme comfort in any situation thanks to its elegant, surrounding, and sinuous silhouette.

On this page, a picture of Copa chair cantilever base. Below, a picture of Trestle table and Copa chairs with flat base