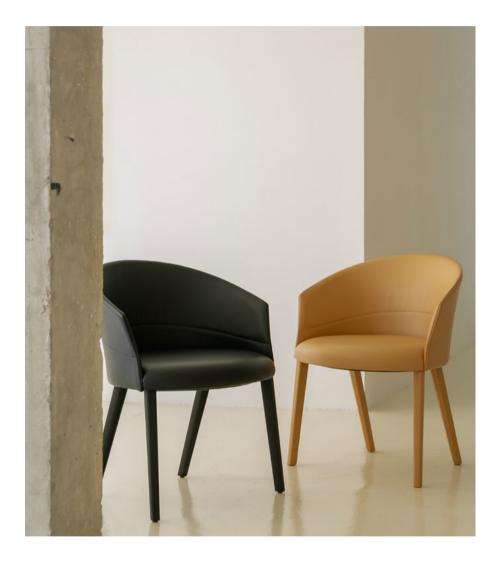

# COPA Comfort at first sight

Collection designed by Ramos&Bassols, 2019

"The simplicity, the contemporary design of its chairs and armchairs comes from the hand of bases that have the precise material to define the use and the function, free of all unnecessary adornment." Designed by Ramos&Bassols, the Copa family joined to the collection to represent the best version of comfort. Moreover, in very little time it has managed to become one of our best sellers. It has home friendly shapes, elegant lines for office environments and especially sensual for spaces dedicated to hospitality. Its generously proportioned seat has been able to convince all kinds of audiences. This is so because, visually, its design is a promise of comfort. It is the headline of a story that was just coming up.

#### COPA WOODEN BASE

The combination of effortless forms and subtle details in turn results in a very balanced design with little extravagance. The Ramos&Bassols studio has conceived this multi-purpose seat as the perfect ally when looking for comfort in the work space. 0

Set of Copa chairs wooden legs stained in ash and Burin table lacquered in black