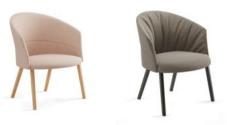

Wooden legs – Four solid oak wood legs stained with the finishes of our collection. Plastic glides with or without felt.

Four upholstered wooden legs – Four solid oak wood legs upholstered with leather or ecoleather. Black or white plastic glides with or without felt.

#### COPA WOODEN BASE

The combination of effortless forms and subtle details in turn results in a very balanced design with little extravagance. The Ramos&Bassols studio has conceived this multi-purpose seat as the perfect ally when looking for comfort in the work space. 0

Set of Copa chairs wooden legs stained in ash and Burin table lacquered in black