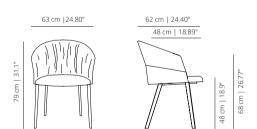

#### COPA COLLECTION

62 cm | 24.40"

48 cm | 18.89"

COMAS

**COPLAS** soft chair

63 cm |24.80"

soft chair

COPTPS soft chair

#### **TECHNICAL INFO**

Moulded plywood seat and backrest covered with expanded polyuretane foam.

Base options:

**Metal base** – Calibrated steel structure powder coated in thermoreinforced polyester in white or black. Plastic glides in white or black.

Wooden legs – Four solid oak wood legs stained with the finishes of our collection. Plastic glides with or without felt.

Four upholstered wooden legs – Four solid oak wood legs upholstered with leather or ecoleather. Black or white plastic glides with or without felt.

Flat swivel base – Injected swivel aluminium base powder coated in thermoreinforced polyester in black or white microtexturized. Plastic glides in black or translucent with or without felt.

**Cantilever base** – Calibrated steel structure powder coated in thermoreinforced polyester in black or white. Plastic glides in white or black.

Pyramid swivel base - Injected swivel aluminium base powder coated in thermoreinforced polyester in black or white microtexturized. Plastic glides in black or translucent with or without felt.

**Pyramid swivel base with casters** – Injected swivel aluminium base powder coated in thermoreinforced polyester in black or white microtexturized with black or white soft casters for hard floors.

Five casters base – Aluminum swivel base powder coated in black or white, height adjustment system and black or white soft casters for hard floors\*.

\* 6 weeks production time