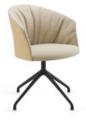

#### FLAT SWIVEL BASE

COPLA chair

WOODEN BASE

сома chair

UPHOLSTERED WOODEN BASE

COPTP chair

2

25.

Flat swivel base – Injected swivel aluminium base powder coated in thermoreinforced polyester in black or white microtexturized. Plastic glides in black or translucent with or without felt.

**Cantilever base** – Calibrated steel structure powder coated in thermoreinforced polyester in black or white. Plastic glides in white or black.