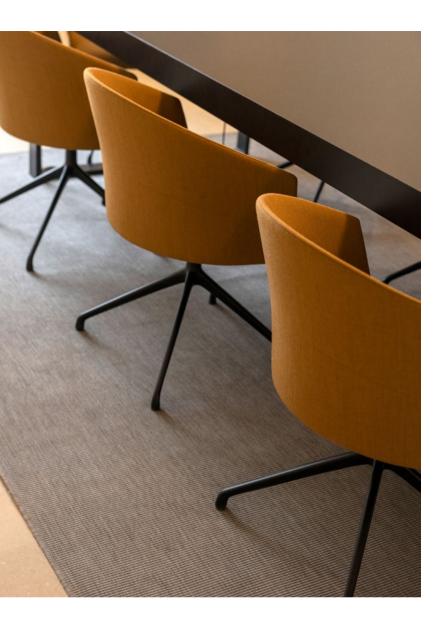

# COPA SOFT

Meet the Copa Soft, with a silhouette that is even more comfortable, inviting and enveloping for the collection of wide and finely balanced collaborative seats designed by Ramos & Bassols. Copa evolves as a tribute to extreme comfort, making users want to collaborate and remain seated for hours.

We incorporate a two-tone backrest to the collection, offering the possibility of combining leather and eco-leather on the exterior with any of the fabrics in our range in the interior part, enhancing its uniqueness.