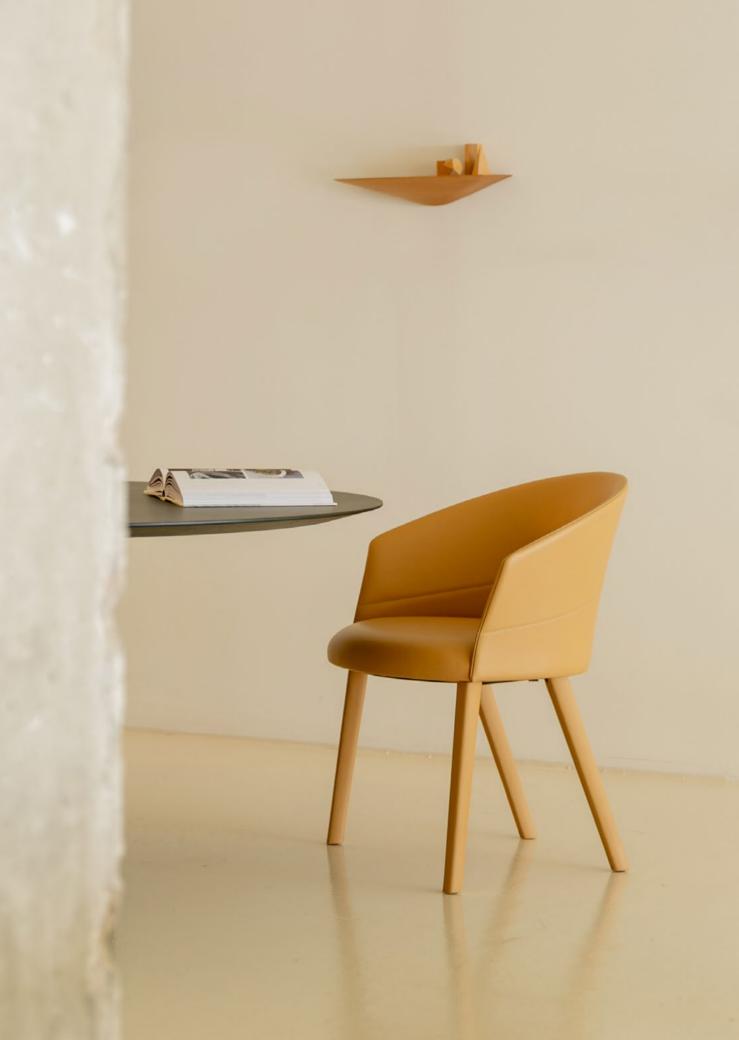

#### COPA WOODEN BASE

The combination of effortless forms and subtle details in turn results in a very balanced design with little extravagance. The Ramos&Bassols studio has conceived this multi-purpose seat as the perfect ally when looking for comfort in the work space. 0

Set of Copa chairs wooden legs stained in ash and Burin table lacquered in black