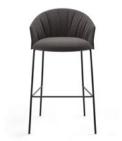

### Copa stool

Copa soft bar stool,

4 metal legs

Copa bar stool,

4 wooden legs

Copa soft bar stool,

4 wooden legs

Copa bar stool,

swivel base

Copa soft bar stool, swivel base

Copa soft chair, 4 metal legs base

Copa chair, wooden base

Copa soft chair, cantilever base Copa chair, cantilever base

Copa chair, pyramid swivel base with casters Copa chair, five casters