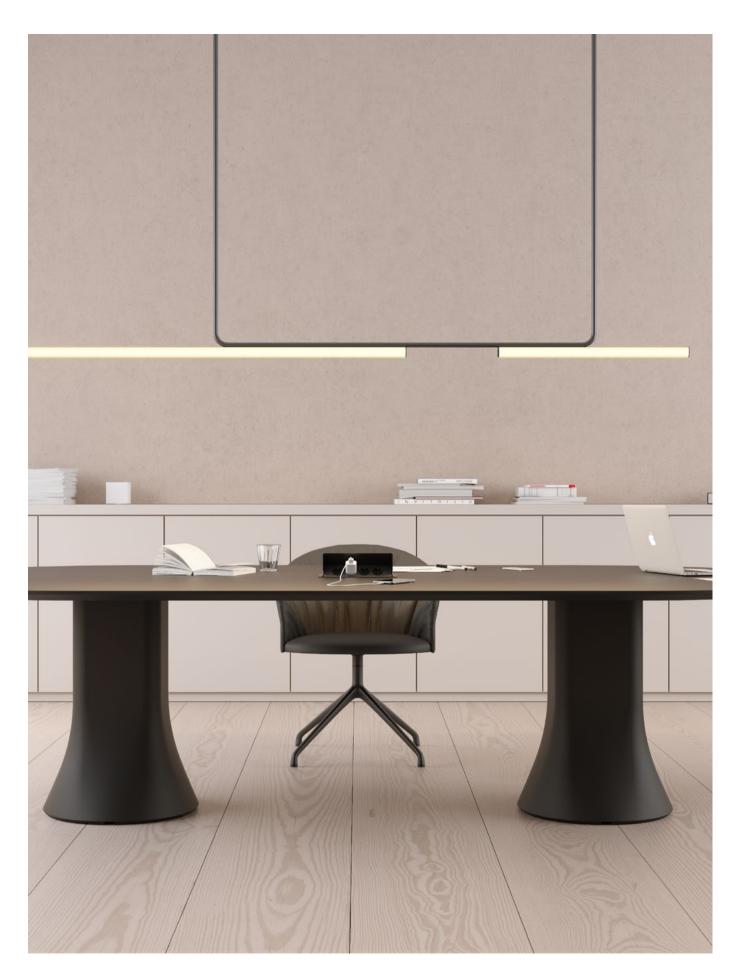

## Copa & Work

Office — A timeless design offering supreme comfort in any situation thanks to its elegant, surrounding, and sinuous silhouette.

On this page, a picture of Copa chair cantilever base. Below, a picture of Trestle table and Copa chairs with flat base