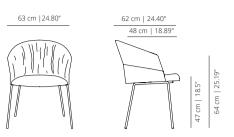

#### COPA COLLECTION

62 cm | 24.40"

48 cm | 18.89"

COMAS

**COPLAS** soft chair

63 cm |24.80"

soft chair

COPTPS soft chair