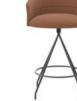

Pyramid swivel base - Injected swivel aluminium base powder coated in thermoreinforced polyester in black or white microtexturized. Plastic glides in black or translucent with or without felt.

**Pyramid swivel base with casters** – Injected swivel aluminium base powder coated in thermoreinforced polyester in black or white microtexturized with black or white soft casters for hard floors.

Five casters base – Aluminum swivel base powder coated in black or white, height adjustment system and black or white soft casters for hard floors\*.

\* 6 weeks production time

swivel base

Copa soft bar stool, swivel base

Copa soft chair, 4 metal legs base

Copa chair, wooden base

Copa soft chair, cantilever base Copa chair, cantilever base

Copa chair, pyramid swivel base with casters Copa chair, five casters

Copa counter stool,

Copa soft chair, wooden base

Copa soft chair, flat swivel base

Copa chair, pyramid swivel base

Copa chair, flat swivel base

Copa soft chair, pyramid swivel base

Copa soft chair, pyramid swivel base with casters

Copa chair, five casters

VICCARBE.COM