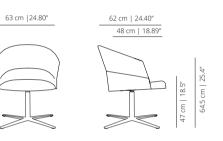

#### FLAT SWIVEL BASE

COPLA chair

WOODEN BASE

сома chair

UPHOLSTERED WOODEN BASE

COPTP chair

2

25.

Flat swivel base – Injected swivel aluminium base powder coated in thermoreinforced polyester in black or white microtexturized. Plastic glides in black or translucent with or without felt.

**Cantilever base** – Calibrated steel structure powder coated in thermoreinforced polyester in black or white. Plastic glides in white or black.