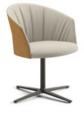

#### FLAT SWIVEL BASE

COPLA chair

WOODEN BASE

сома chair

UPHOLSTERED WOODEN BASE

COPTP chair

2

25.

Flat swivel base – Injected swivel aluminium base powder coated in thermoreinforced polyester in black or white microtexturized. Plastic glides in black or translucent with or without felt.

**Cantilever base** – Calibrated steel structure powder coated in thermoreinforced polyester in black or white. Plastic glides in white or black.