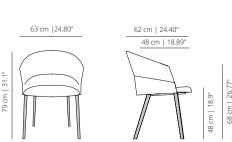

#### COPA COLLECTION

62 cm | 24.40"

48 cm | 18.89"

COMAS

**COPLAS** soft chair

63 cm |24.80"

soft chair

COPTPS soft chair

#### **TECHNICAL INFO**

Moulded plywood seat and backrest covered with expanded polyuretane foam.

Base options:

**Metal base** – Calibrated steel structure powder coated in thermoreinforced polyester in white or black. Plastic glides in white or black.

Wooden legs – Four solid oak wood legs stained with the finishes of our collection. Plastic glides with or without felt.

Four upholstered wooden legs – Four solid oak wood legs upholstered with leather or ecoleather. Black or white plastic glides with or without felt.

Flat swivel base – Injected swivel aluminium base powder coated in thermoreinforced polyester in black or white microtexturized. Plastic glides in black or translucent with or without felt.

**Cantilever base** – Calibrated steel structure powder coated in thermoreinforced polyester in black or white. Plastic glides in white or black.

Pyramid swivel base - Injected swivel aluminium base powder coated in thermoreinforced polyester in black or white microtexturized. Plastic glides in black or translucent with or without felt.

**Pyramid swivel base with casters** – Injected swivel aluminium base powder coated in thermoreinforced polyester in black or white microtexturized with black or white soft casters for hard floors.

Five casters base – Aluminum swivel base powder coated in black or white, height adjustment system and black or white soft casters for hard floors\*.

\* 6 weeks production time