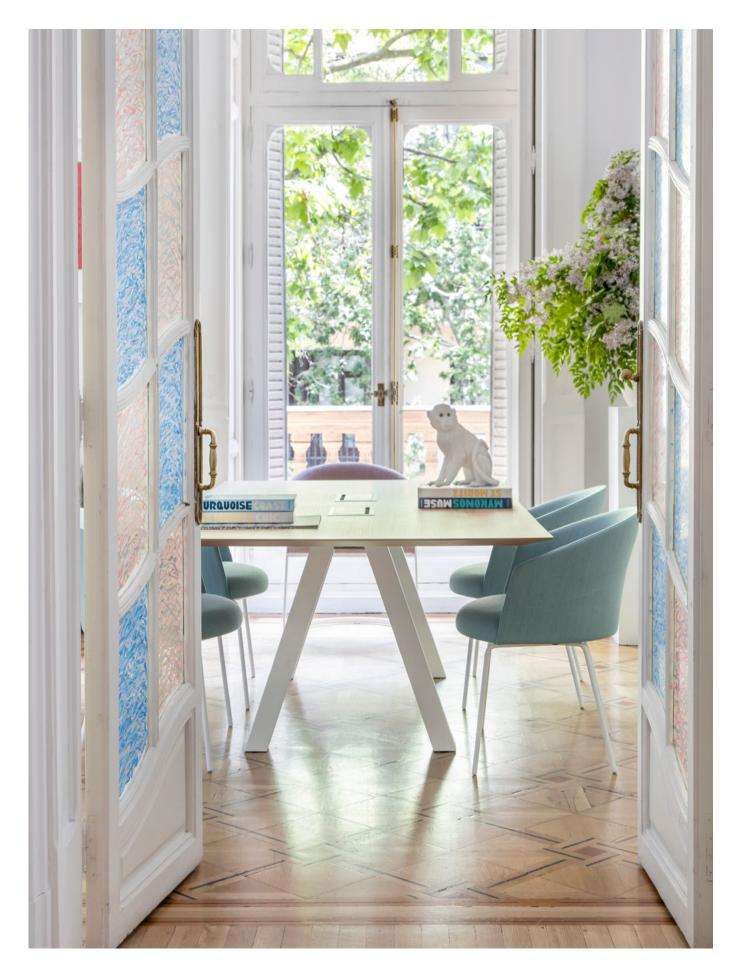

# COPA SOFT

Meet the Copa Soft, with a silhouette that is even more comfortable, inviting and enveloping for the collection of wide and finely balanced collaborative seats designed by Ramos & Bassols. Copa evolves as a tribute to extreme comfort, making users want to collaborate and remain seated for hours.

We incorporate a two-tone backrest to the collection, offering the possibility of combining leather and eco-leather on the exterior with any of the fabrics in our range in the interior part, enhancing its uniqueness.

The Copa Soft is incorporated to all the pieces in the collection - chair, lounge chair and stool in counter & bar height - and can be combined with any of the available bases. A versatile design without stridency, prepared to be part of new and exciting ancillary projects all around the world.