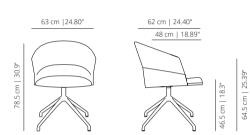

#### COPA COLLECTION

62 cm | 24.40"

48 cm | 18.89"

COMAS

**COPLAS** soft chair

63 cm |24.80"

soft chair

COPTPS soft chair