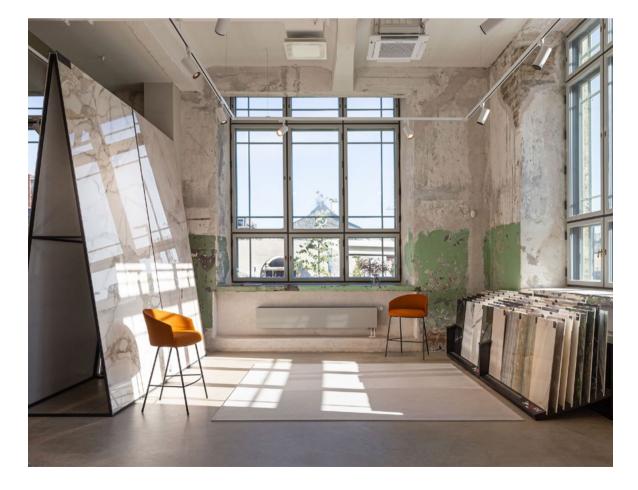

## Copa & Work

Office — A timeless design offering supreme comfort in any situation thanks to its elegant, surrounding, and sinuous silhouette.

On this page, a picture of Copa chair cantilever base. Below, a picture of Trestle table and Copa chairs with flat base

### Copa stool

Copa soft bar stool,

4 metal legs

Copa bar stool,

4 wooden legs

Copa soft bar stool,

4 wooden legs

Copa bar stool,

swivel base

Copa soft bar stool, swivel base

Copa soft chair, 4 metal legs base

Copa chair, wooden base

Copa soft chair, cantilever base Copa chair, cantilever base

Copa chair, pyramid swivel base with casters Copa chair, five casters