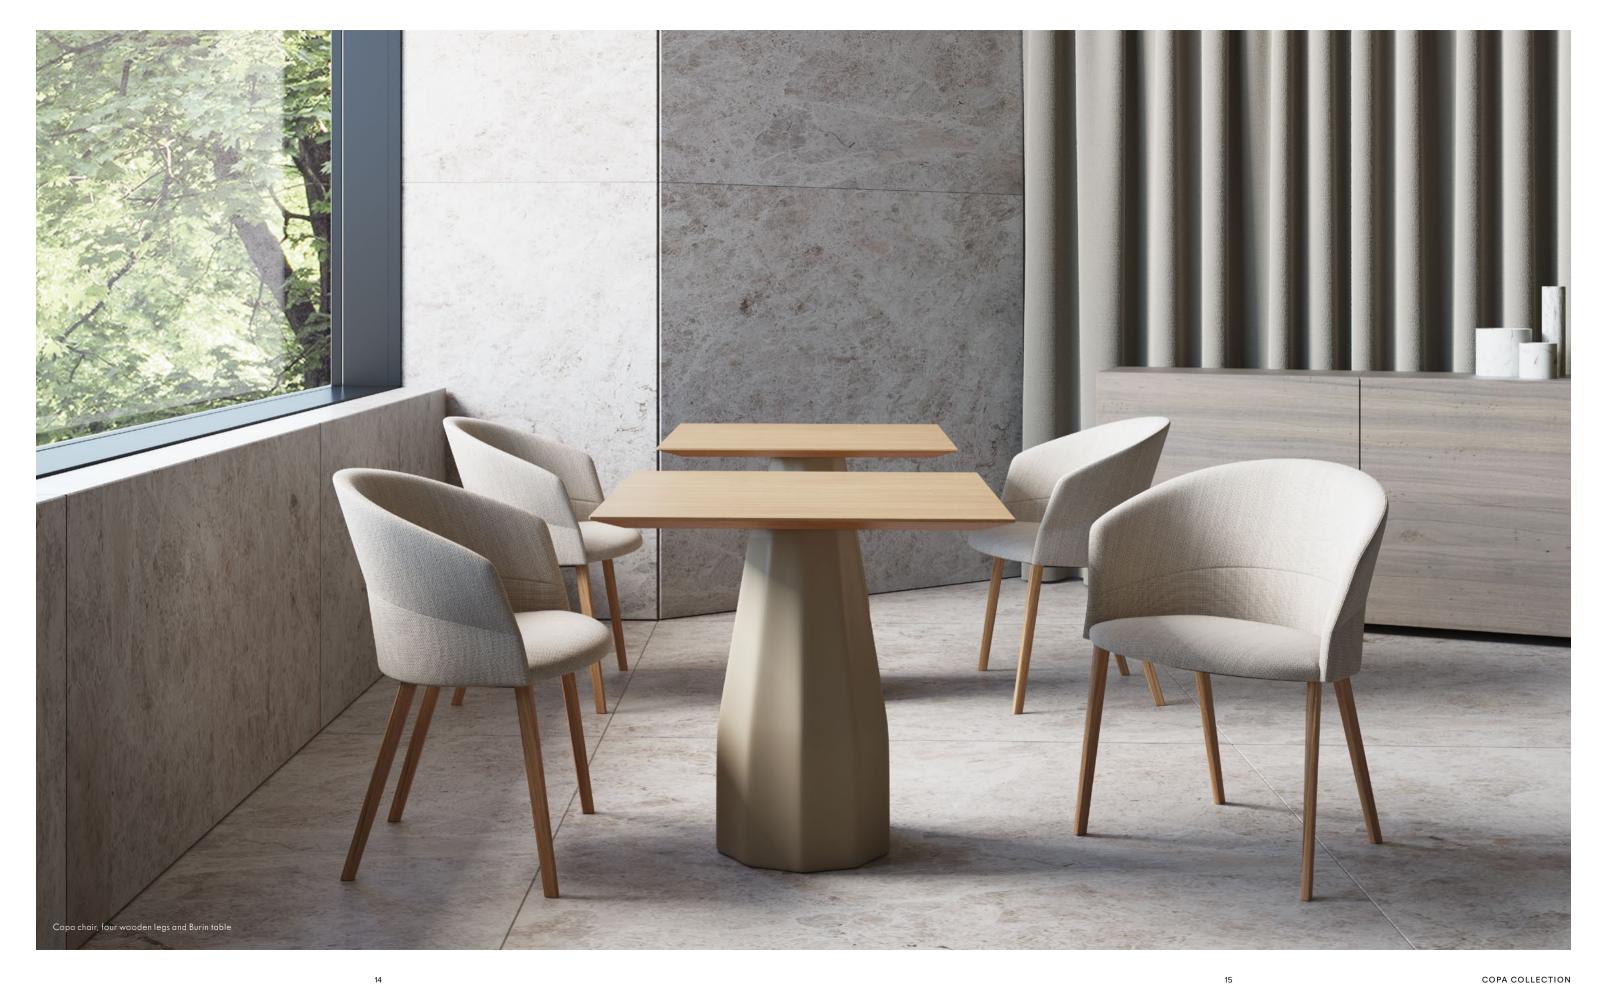

#### COPA WOODEN BASE

The combination of effortless forms and subtle details in turn results in a very balanced design with little extravagance. The Ramos&Bassols studio has conceived this multi-purpose seat as the perfect ally when looking for comfort in the work space. 0

Set of Copa chairs wooden legs stained in ash and Burin table lacquered in black