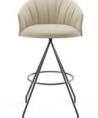

Pyramid swivel base - Injected swivel aluminium base powder coated in thermoreinforced polyester in black or white microtexturized. Plastic glides in black or translucent with or without felt.

**Pyramid swivel base with casters** – Injected swivel aluminium base powder coated in thermoreinforced polyester in black or white microtexturized with black or white soft casters for hard floors.

Copa counter stool,

Copa soft chair, wooden base

Copa soft chair, flat swivel base

Copa chair, pyramid swivel base

Copa chair, flat swivel base

Copa soft chair, pyramid swivel base

Copa soft chair, pyramid swivel base with casters