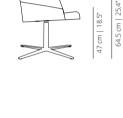

#### FIVE CASTER BASE

25.39

**COPIS** soft chair

soft chair

CANTILEVER BASE

COCL chair

Five casters base – Aluminum swivel base powder coated in black or white, height adjustment system and black or white soft casters for hard floors\*.

\* 6 weeks production time