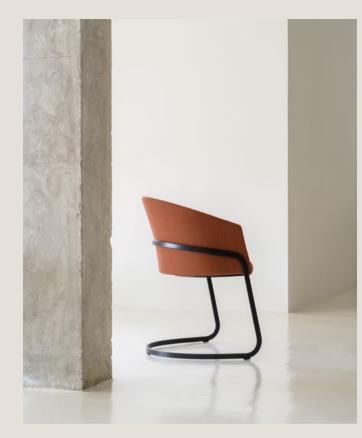

Flat swivel base – Injected swivel aluminium base powder coated in thermoreinforced polyester in black or white microtexturized. Plastic glides in black or translucent with or without felt.

**Cantilever base** – Calibrated steel structure powder coated in thermoreinforced polyester in black or white. Plastic glides in white or black.