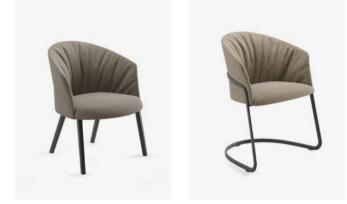

Flat swivel base – Injected swivel aluminium base powder coated in thermoreinforced polyester in black or white microtexturized. Plastic glides in black or translucent with or without felt.

**Cantilever base** – Calibrated steel structure powder coated in thermoreinforced polyester in black or white. Plastic glides in white or black.

Pyramid swivel base - Injected swivel aluminium base powder coated in thermoreinforced polyester in black or white microtexturized. Plastic glides in black or translucent with or without felt.

**Pyramid swivel base with casters** – Injected swivel aluminium base powder coated in thermoreinforced polyester in black or white microtexturized with black or white soft casters for hard floors.