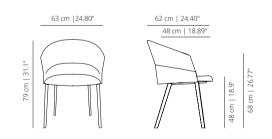

#### COPA COLLECTION

62 cm | 24.40"

48 cm | 18.89"

COMAS

**COPLAS** soft chair

63 cm |24.80"

soft chair

COPTPS soft chair