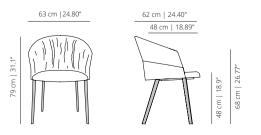

#### COPA COLLECTION

62 cm | 24.40"

48 cm | 18.89"

COMAS

**COPLAS** soft chair

63 cm |24.80"

soft chair

COPTPS soft chair

#### **TECHNICAL INFO**

Moulded plywood seat and backrest covered with expanded polyuretane foam.

Base options:

**Metal base** – Calibrated steel structure powder coated in thermoreinforced polyester in white or black. Plastic glides in white or black.

Wooden legs – Four solid oak wood legs stained with the finishes of our collection. Plastic glides with or without felt.

Four upholstered wooden legs – Four solid oak wood legs upholstered with leather or ecoleather. Black or white plastic glides with or without felt.

Flat swivel base – Injected swivel aluminium base powder coated in thermoreinforced polyester in black or white microtexturized. Plastic glides in black or translucent with or without felt.

**Cantilever base** – Calibrated steel structure powder coated in thermoreinforced polyester in black or white. Plastic glides in white or black.

Pyramid swivel base - Injected swivel aluminium base powder coated in thermoreinforced polyester in black or white microtexturized. Plastic glides in black or translucent with or without felt.

**Pyramid swivel base with casters** – Injected swivel aluminium base powder coated in thermoreinforced polyester in black or white microtexturized with black or white soft casters for hard floors.

Five casters base – Aluminum swivel base powder coated in black or white, height adjustment system and black or white soft casters for hard floors\*.

\* 6 weeks production time