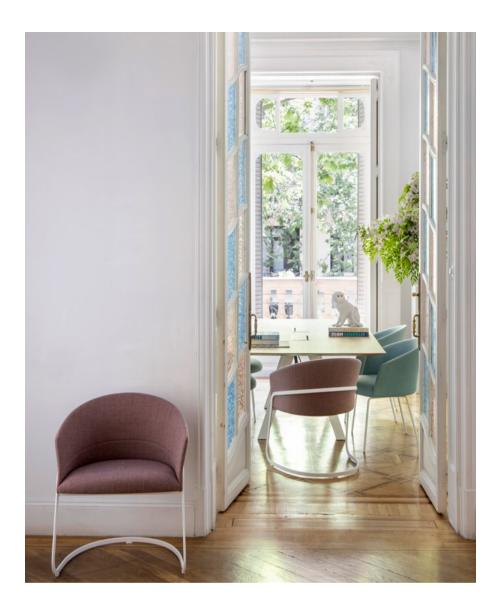

# COPA Comfort at first sight

Collection designed by Ramos&Bassols, 2019

"The simplicity, the contemporary design of its chairs and armchairs comes from the hand of bases that have the precise material to define the use and the function, free of all unnecessary adornment." Designed by Ramos&Bassols, the Copa family joined to the collection to represent the best version of comfort. Moreover, in very little time it has managed to become one of our best sellers. It has home friendly shapes, elegant lines for office environments and especially sensual for spaces dedicated to hospitality. Its generously proportioned seat has been able to convince all kinds of audiences. This is so because, visually, its design is a promise of comfort. It is the headline of a story that was just coming up.

# COPA SOFT

Meet the Copa Soft, with a silhouette that is even more comfortable, inviting and enveloping for the collection of wide and finely balanced collaborative seats designed by Ramos & Bassols. Copa evolves as a tribute to extreme comfort, making users want to collaborate and remain seated for hours.

We incorporate a two-tone backrest to the collection, offering the possibility of combining leather and eco-leather on the exterior with any of the fabrics in our range in the interior part, enhancing its uniqueness.