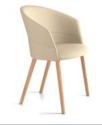

#### FIVE CASTER BASE

25.39

**COPIS** soft chair

soft chair

CANTILEVER BASE

COCL chair

Flat swivel base – Injected swivel aluminium base powder coated in thermoreinforced polyester in black or white microtexturized. Plastic glides in black or translucent with or without felt.

**Cantilever base** – Calibrated steel structure powder coated in thermoreinforced polyester in black or white. Plastic glides in white or black.

swivel base

Copa soft bar stool, swivel base

Copa soft chair, 4 metal legs base

Copa chair, wooden base

Copa soft chair, cantilever base Copa chair, cantilever base

Copa chair, pyramid swivel base with casters Copa chair, five casters