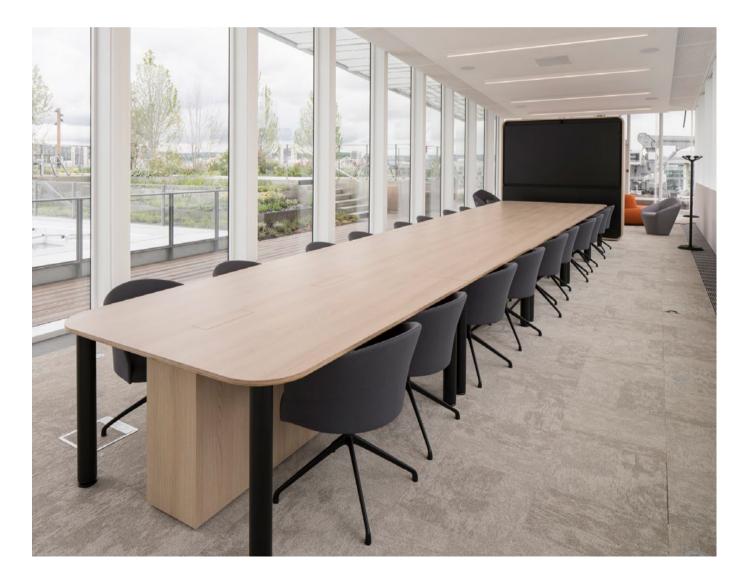

## Copa & Work

Office — A timeless design offering supreme comfort in any situation thanks to its elegant, surrounding, and sinuous silhouette.

On this page, a picture of Copa chair cantilever base. Below, a picture of Trestle table and Copa chairs with flat base

On this page, a picture of Burin tables with taupe finish with Copa chairs pyramid swivel base with casters