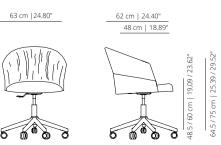

#### FIVE CASTER BASE

25.39

**COPIS** soft chair

soft chair

CANTILEVER BASE

COCL chair

Five casters base – Aluminum swivel base powder coated in black or white, height adjustment system and black or white soft casters for hard floors\*.

\* 6 weeks production time