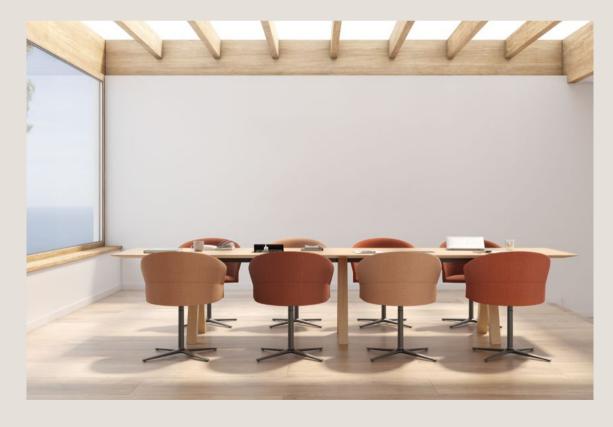

# COPA Comfort at first sight

Collection designed by Ramos&Bassols, 2019

"The simplicity, the contemporary design of its chairs and armchairs comes from the hand of bases that have the precise material to define the use and the function, free of all unnecessary adornment." Designed by Ramos&Bassols, the Copa family joined to the collection to represent the best version of comfort. Moreover, in very little time it has managed to become one of our best sellers. It has home friendly shapes, elegant lines for office environments and especially sensual for spaces dedicated to hospitality. Its generously proportioned seat has been able to convince all kinds of audiences. This is so because, visually, its design is a promise of comfort. It is the headline of a story that was just coming up.

#### COPA WOODEN BASE

The combination of effortless forms and subtle details in turn results in a very balanced design with little extravagance. The Ramos&Bassols studio has conceived this multi-purpose seat as the perfect ally when looking for comfort in the work space. 0