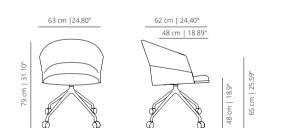

#### COPA COLLECTION

62 cm | 24.40"

48 cm | 18.89"

COMAS

**COPLAS** soft chair

63 cm |24.80"

soft chair

COPTPS soft chair