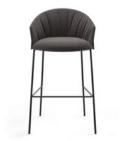

#### METAL BASE COUNTER STOOL

# **COT4MECO** stool

49 cm | 19.29"

COT4MECOS soft stool