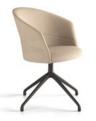

#### Base options:

**Fixed stool base** – Calibrated steel structure powder coated in thermoreinforced polyester in white or black. Footrest in the same colour. Black or white plastic glides with or without felt.

Four wooden legs base – Four solid oak wood legs stained with the finishes of our collection. Footrest in calibrated steel powder coated in thermoreinforced polyester in black. Black or white plastic glides with or without felt.