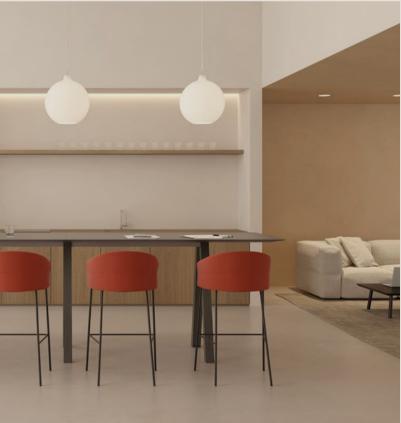

The Copa Soft is incorporated to all the pieces in the collection - chair, lounge chair and stool in counter & bar height - and can be combined with any of the available bases. A versatile design without stridency, prepared to be part of new and exciting ancillary projects all around the world.