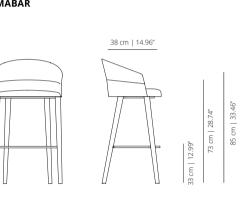

#### FOUR WOODEN BASE BAR STOOL

COT4MABAR stool

49 cm | 19.29"

58 cm | 22.83"

SWIVEL BASE BAR STOOL

56.5 cm | 22.24"

51 cm | 20.07"