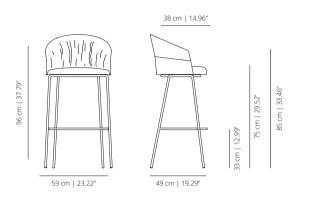

#### METAL BASE COUNTER STOOL

# **COT4MECO** stool

49 cm | 19.29"

COT4MECOS soft stool

#### METAL BASE BAR STOOL

#### COT4MEBAR stool