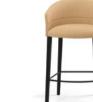

# Copa & counter

Office — Thanks to its wide seat, the stool is as comfortable as the chair, ideal for canteens, coworkings and bar areas.

On the left, Copa stool with 4 wooden legs. On the right Copa stool with 4 metal legs

### Copa stool

Copa soft bar stool,

4 metal legs

Copa bar stool,

4 wooden legs

Copa soft bar stool,

Copa counter stool,

4 wooden legs, matt oak