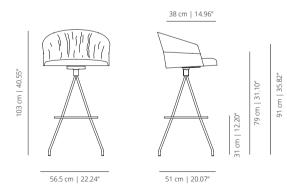

#### FOUR WOODEN COUNTER STOOL

59 cm | 23.22"

COT4MACO stool

COT4MACOS soft stool

SWIVEL BASE COUNTER STOOL

COTGCO stool

55.5 cm | 21.85"

69 cm | 27.16"

38 cm | 14.96"

49 cm | 19.29"

### COTGCOS

soft stool

49 cm | 19.29"

COTGBAR stool