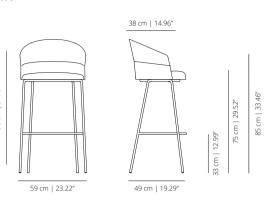

#### FOUR WOODEN BASE BAR STOOL

COT4MABAR stool

49 cm | 19.29"

58 cm | 22.83"

SWIVEL BASE BAR STOOL

56.5 cm | 22.24"

51 cm | 20.07"

#### FOUR WOODEN COUNTER STOOL

59 cm | 23.22"

COT4MACO stool

COT4MACOS soft stool

SWIVEL BASE COUNTER STOOL

COTGCO stool

55.5 cm | 21.85"

69 cm | 27.16"