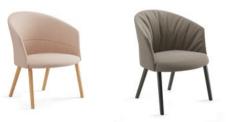

# Copa Soft stool

"The Copa stool becomes the square of the circle for the successful family designed by Ramos&Bassols. This new version of the seat represents one of the maxims of the Viccarbe collection: to continue the journey of existing families, providing greater versatility and adaptability to spaces."

# COPA SOFT

Meet the Copa Soft, with a silhouette that is even more comfortable, inviting and enveloping for the collection of wide and finely balanced collaborative seats designed by Ramos & Bassols. Copa evolves as a tribute to extreme comfort, making users want to collaborate and remain seated for hours.

We incorporate a two-tone backrest to the collection, offering the possibility of combining leather and eco-leather on the exterior with any of the fabrics in our range in the interior part, enhancing its uniqueness.