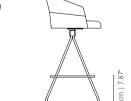

#### METAL BASE COUNTER STOOL

# **COT4MECO** stool

49 cm | 19.29"

COT4MECOS soft stool