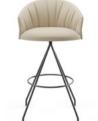

# **COT4MECO** stool

49 cm | 19.29"

COT4MECOS soft stool

#### METAL BASE BAR STOOL

#### COT4MEBAR stool