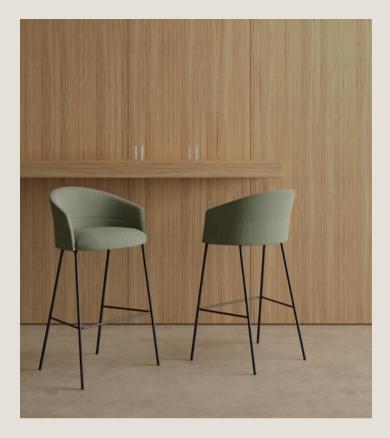

# Copa & counter

Office — Thanks to its wide seat, the stool is as comfortable as the chair, ideal for canteens, coworkings and bar areas.

On the left, Copa stool with 4 wooden legs. On the right Copa stool with 4 metal legs