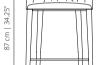

#### FOUR WOODEN BASE BAR STOOL

COT4MABAR stool

49 cm | 19.29"

58 cm | 22.83"

SWIVEL BASE BAR STOOL

56.5 cm | 22.24"

51 cm | 20.07"