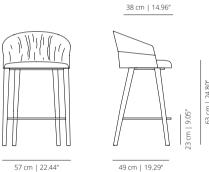

#### FOUR WOODEN COUNTER STOOL

59 cm | 23.22"

COT4MACO stool

COT4MACOS soft stool

SWIVEL BASE COUNTER STOOL

COTGCO stool

55.5 cm | 21.85"

69 cm | 27.16"

### COTGCOS

soft stool

49 cm | 19.29"

COTGBAR stool