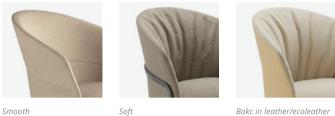

#### SEAT OPTIONS

Smooth upholstery – Wooden seat and plywood backrest with padding and smooth upholstery.

**Soft upholstery** – Wooden seat and plywood backrest with padding and soft upholstery.

**Back in leather or ecoleather** – Back part of the backrest upholstered in leather or ecoleather.

Smooth

Bakc in leather/ecoleather

4

#### Check upholstery samples.

LEGS