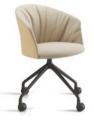

**Swivel base** – Calibrated steel swivel structure powder coated in thermoreinforced polyester in white or black. Footrest in the same colour. Black or white plastic glides with or without felt.