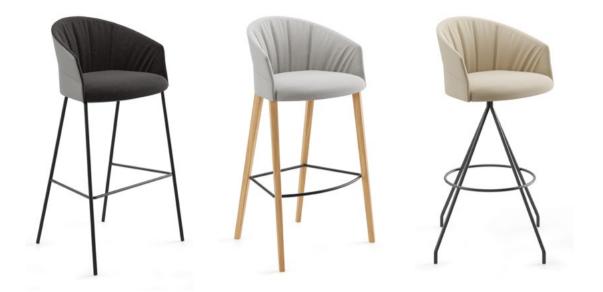

### Copa stool

Copa soft bar stool,

4 metal legs

Copa bar stool,

4 wooden legs

Copa soft bar stool,

Copa counter stool,

4 wooden legs, matt oak

4 wooden legs

Copa soft bar stool, swivel base

Copa soft chair, 4 metal legs base

Copa chair, wooden base

Copa soft chair, cantilever base

Copa chair, cantilever base

Copa chair, pyramid swivel base with casters Copa chair, five casters

### Copa Lounge Chair

Copa lounge chair, wooden base

Copa soft lounge chair, wooden base

Copa counter stool,

4 metal legs

Copa counter stool, 4 wooden legs, ash

swivel base

Copa counter stool,

Copa bar stool,

swivel base

Copa soft chair, wooden base

Copa soft chair, flat swivel base

Copa chair, pyramid swivel base

Copa chair, flat swivel base

Copa soft chair, pyramid swivel base

Copa soft chair, pyramid swivel base with casters