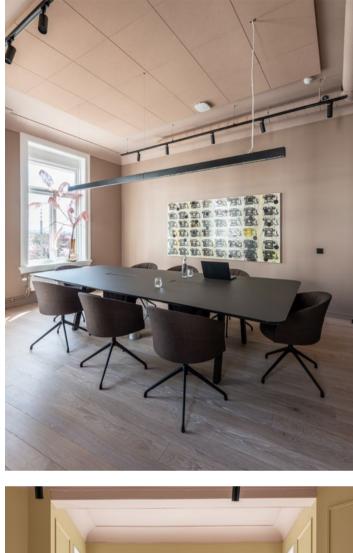

# Copa & counter

Office — Thanks to its wide seat, the stool is as comfortable as the chair, ideal for canteens, coworkings and bar areas.

On the left, Copa stool with 4 wooden legs. On the right Copa stool with 4 metal legs

Project on the right: Spazio OÜ Showroom, Tallin Interiors: Ace of Space. Photos: Märt Lillesiim

Project on the right: Private residence, Valencia Interiors: Modulnova + Aneta Mijatovich

Project: Off Piste's offices, Oslo. Project by lark interior Architects. Pictures: Niklas Hart