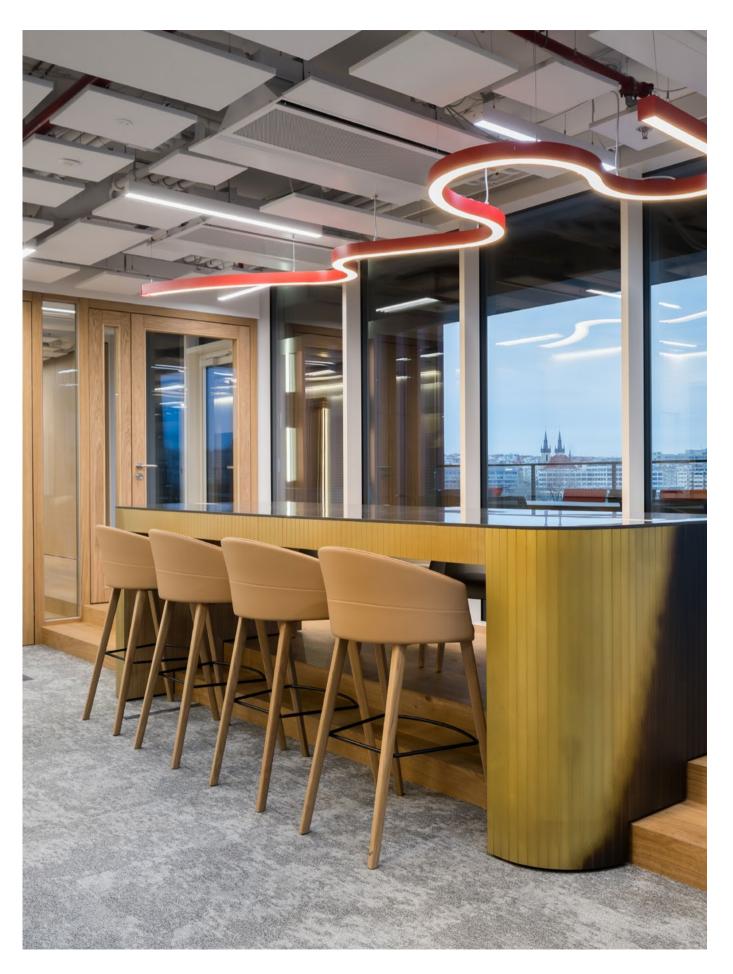

# Copa & counter

Office — Thanks to its wide seat, the stool is as comfortable as the chair, ideal for canteens, coworkings and bar areas.

On the left, Copa stool with 4 wooden legs. On the right Copa stool with 4 metal legs

Project on the right: Spazio OÜ Showroom, Tallin Interiors: Ace of Space. Photos: Märt Lillesiim

Project on the right: Private residence, Valencia Interiors: Modulnova + Aneta Mijatovich

Project: Off Piste's offices, Oslo. Project by lark interior Architects. Pictures: Niklas Hart