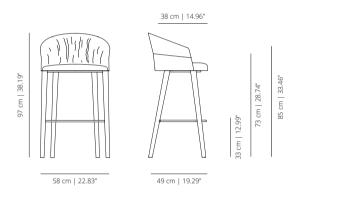

#### FOUR WOODEN BASE BAR STOOL

COT4MABAR stool

49 cm | 19.29"

58 cm | 22.83"

SWIVEL BASE BAR STOOL

56.5 cm | 22.24"

51 cm | 20.07"

#### FOUR WOODEN COUNTER STOOL

59 cm | 23.22"

COT4MACO stool

COT4MACOS soft stool

SWIVEL BASE COUNTER STOOL

COTGCO stool

55.5 cm | 21.85"

69 cm | 27.16"