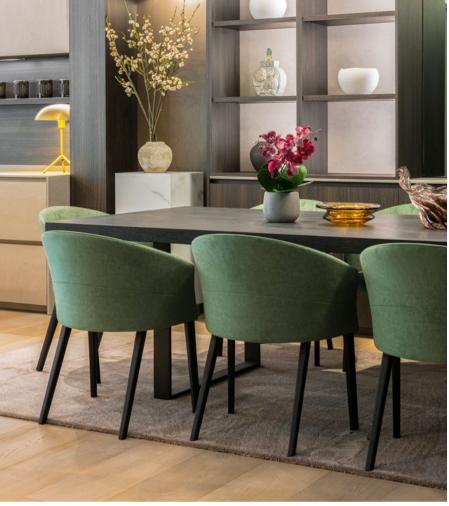

# Copa Soft stool

"The Copa stool becomes the square of the circle for the successful family designed by Ramos&Bassols. This new version of the seat represents one of the maxims of the Viccarbe collection: to continue the journey of existing families, providing greater versatility and adaptability to spaces."

# COPA SOFT

Meet the Copa Soft, with a silhouette that is even more comfortable, inviting and enveloping for the collection of wide and finely balanced collaborative seats designed by Ramos & Bassols. Copa evolves as a tribute to extreme comfort, making users want to collaborate and remain seated for hours.

"Its "soft" upholstery is pure sophistication, managing to convince the users at first sight and also fulfilling its promise the moment they finally sit down on it."