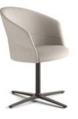

**Swivel base** – Calibrated steel swivel structure powder coated in thermoreinforced polyester in white or black. Footrest in the same colour. Black or white plastic glides with or without felt.

Copa bar stool,

swivel base

Copa soft chair, wooden base

Copa soft chair, flat swivel base

Copa chair, pyramid swivel base

Copa chair, flat swivel base

Copa soft chair, pyramid swivel base

Copa soft chair, pyramid swivel base with casters