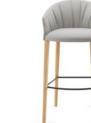

#### FOUR WOODEN BASE BAR STOOL

COT4MABAR stool

49 cm | 19.29"

58 cm | 22.83"

SWIVEL BASE BAR STOOL

56.5 cm | 22.24"

51 cm | 20.07"

Four wooden legs base – Four solid oak wood legs stained with the finishes of our collection. Footrest in calibrated steel powder coated in thermoreinforced polyester in black. Black or white plastic glides with or without felt.