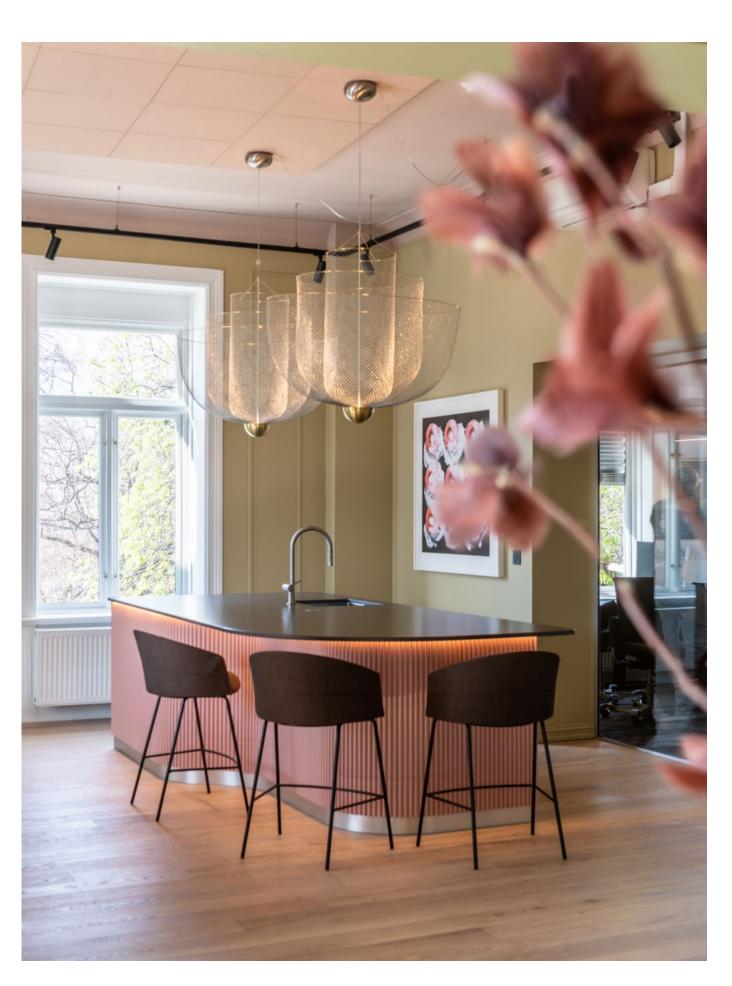

# Copa & counter

Office — Thanks to its wide seat, the stool is as comfortable as the chair, ideal for canteens, coworkings and bar areas.

On the left, Copa stool with 4 wooden legs. On the right Copa stool with 4 metal legs

Project on the right: Spazio OÜ Showroom, Tallin Interiors: Ace of Space. Photos: Märt Lillesiim

Project on the right: Private residence, Valencia Interiors: Modulnova + Aneta Mijatovich

Project: Off Piste's offices, Oslo. Project by lark interior Architects. Pictures: Niklas Hart