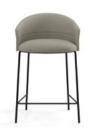

#### FOUR WOODEN COUNTER STOOL

59 cm | 23.22"

COT4MACO stool

COT4MACOS soft stool

SWIVEL BASE COUNTER STOOL

COTGCO stool

55.5 cm | 21.85"

69 cm | 27.16"

### COTGCOS

soft stool

49 cm | 19.29"

COTGBAR stool