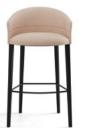

#### FOUR WOODEN COUNTER STOOL

59 cm | 23.22"

COT4MACO stool

COT4MACOS soft stool

SWIVEL BASE COUNTER STOOL

COTGCO stool

55.5 cm | 21.85"

69 cm | 27.16"

### COTGCOS

soft stool

49 cm | 19.29"

COTGBAR stool