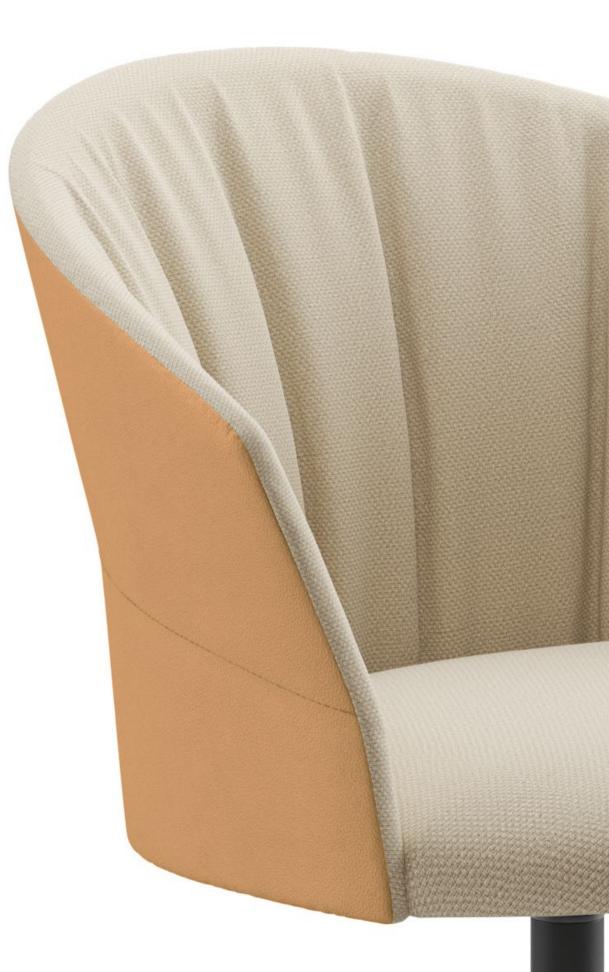

#### SEAT OPTIONS

Smooth upholstery – Wooden seat and plywood backrest with padding and smooth upholstery.

**Soft upholstery** – Wooden seat and plywood backrest with padding and soft upholstery.

**Back in leather or ecoleather** – Back part of the backrest upholstered in leather or ecoleather.

We incorporate a two-tone backrest to the collection, offering the possibility of combining leather and eco-leather on the exterior with any of the fabrics in our range in the interior part, enhancing its uniqueness.