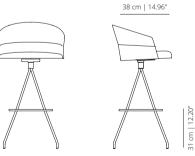

#### METAL BASE COUNTER STOOL

# **COT4MECO** stool

49 cm | 19.29"

COT4MECOS soft stool