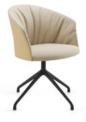

**Swivel base** – Calibrated steel swivel structure powder coated in thermoreinforced polyester in white or black. Footrest in the same colour. Black or white plastic glides with or without felt.