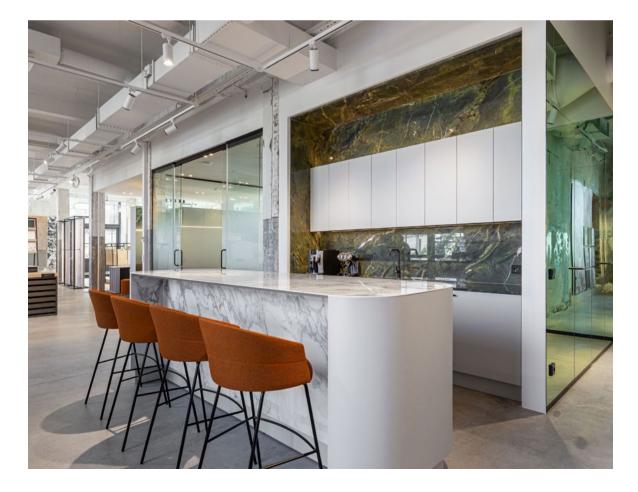

# Copa & counter

Office — Thanks to its wide seat, the stool is as comfortable as the chair, ideal for canteens, coworkings and bar areas.

On the left, Copa stool with 4 wooden legs. On the right Copa stool with 4 metal legs

Project on the right: Spazio OÜ Showroom, Tallin Interiors: Ace of Space. Photos: Märt Lillesiim

Project on the right: Private residence, Valencia Interiors: Modulnova + Aneta Mijatovich

Project: Off Piste's offices, Oslo. Project by lark interior Architects. Pictures: Niklas Hart