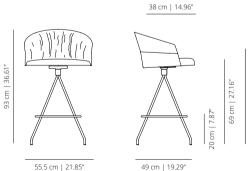

#### FOUR WOODEN COUNTER STOOL

59 cm | 23.22"

COT4MACO stool

COT4MACOS soft stool

SWIVEL BASE COUNTER STOOL

COTGCO stool

55.5 cm | 21.85"

69 cm | 27.16"

38 cm | 14.96"

49 cm | 19.29"