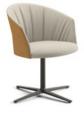

## COT4MEBARS soft stool

COT4MABARS soft stool

COTGBARS soft stool

**Swivel base** – Calibrated steel swivel structure powder coated in thermoreinforced polyester in white or black. Footrest in the same colour. Black or white plastic glides with or without felt.