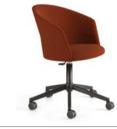

4 wooden legs

Copa soft bar stool, swivel base

Copa soft chair, 4 metal legs base

Copa chair, wooden base

Copa soft chair, cantilever base

Copa chair, cantilever base

Copa chair, pyramid swivel base with casters Copa chair, five casters