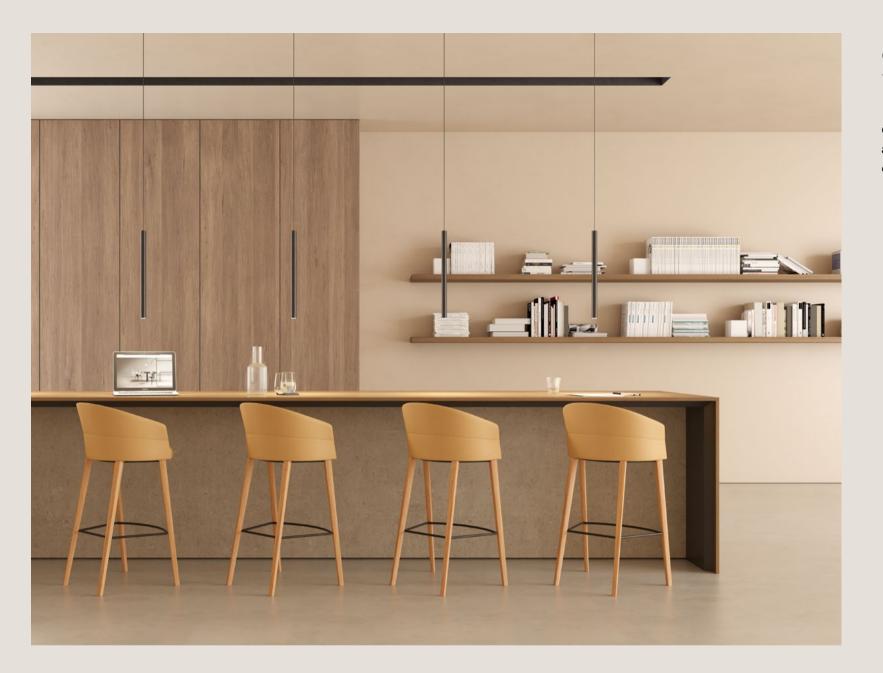

Four wooden legs base – Four solid oak wood legs stained with the finishes of our collection. Footrest in calibrated steel powder coated in thermoreinforced polyester in black. Black or white plastic glides with or without felt.