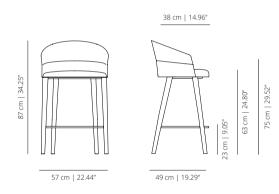

#### METAL BASE BAR STOOL

#### COT4MEBAR stool

#### FOUR WOODEN BASE BAR STOOL

COT4MABAR stool

49 cm | 19.29"

58 cm | 22.83"

SWIVEL BASE BAR STOOL

56.5 cm | 22.24"

51 cm | 20.07"

#### FOUR WOODEN COUNTER STOOL

59 cm | 23.22"

COT4MACO stool

COT4MACOS soft stool

SWIVEL BASE COUNTER STOOL

COTGCO stool

55.5 cm | 21.85"

69 cm | 27.16"