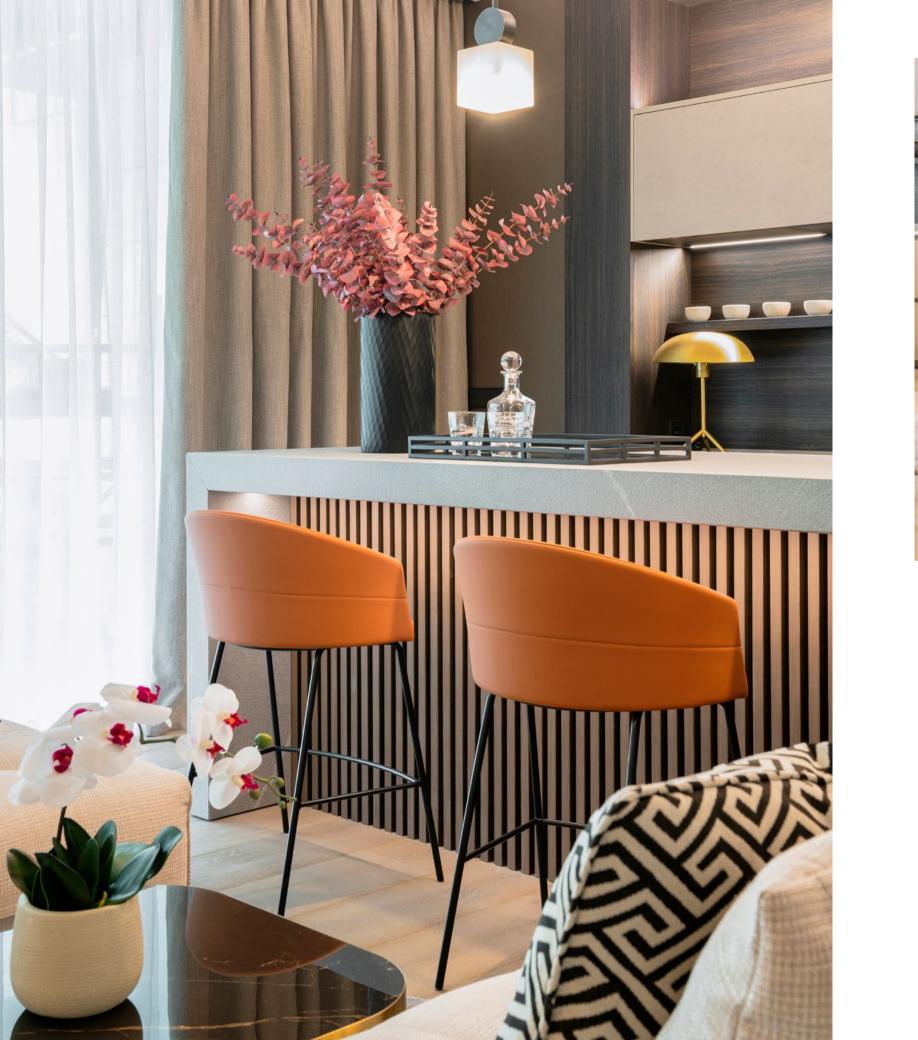

# Copa Soft stool

"The Copa stool becomes the square of the circle for the successful family designed by Ramos&Bassols. This new version of the seat represents one of the maxims of the Viccarbe collection: to continue the journey of existing families, providing greater versatility and adaptability to spaces."

# COPA SOFT

Meet the Copa Soft, with a silhouette that is even more comfortable, inviting and enveloping for the collection of wide and finely balanced collaborative seats designed by Ramos & Bassols. Copa evolves as a tribute to extreme comfort, making users want to collaborate and remain seated for hours.

"Its "soft" upholstery is pure sophistication, managing to convince the users at first sight and also fulfilling its promise the moment they finally sit down on it."