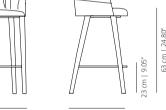

#### FOUR WOODEN COUNTER STOOL

59 cm | 23.22"

COT4MACO stool

COT4MACOS soft stool

SWIVEL BASE COUNTER STOOL

COTGCO stool

55.5 cm | 21.85"

69 cm | 27.16"