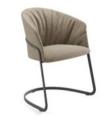

4 wooden legs

Copa soft bar stool, swivel base

Copa soft chair, 4 metal legs base

Copa chair, wooden base

Copa soft chair, cantilever base

Copa chair, cantilever base

Copa chair, pyramid swivel base with casters Copa chair, five casters

Copa bar stool,

swivel base

Copa soft chair, wooden base

Copa soft chair, flat swivel base

Copa chair, pyramid swivel base

Copa chair, flat swivel base

Copa soft chair, pyramid swivel base

Copa soft chair, pyramid swivel base with casters