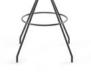

#### Base options:

**Fixed stool base** – Calibrated steel structure powder coated in thermoreinforced polyester in white or black. Footrest in the same colour. Black or white plastic glides with or without felt.

**Swivel base** – Calibrated steel swivel structure powder coated in thermoreinforced polyester in white or black. Footrest in the same colour. Black or white plastic glides with or without felt.