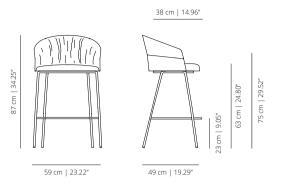

#### METAL BASE BAR STOOL

#### FOUR WOODEN COUNTER STOOL

59 cm | 23.22"

COT4MACO stool

COT4MACOS soft stool

SWIVEL BASE COUNTER STOOL

COTGCO stool

55.5 cm | 21.85"

69 cm | 27.16"