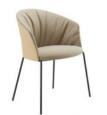

# Copa Soft stool

"The Copa stool becomes the square of the circle for the successful family designed by Ramos&Bassols. This new version of the seat represents one of the maxims of the Viccarbe collection: to continue the journey of existing families, providing greater versatility and adaptability to spaces."

# COPA SOFT

Meet the Copa Soft, with a silhouette that is even more comfortable, inviting and enveloping for the collection of wide and finely balanced collaborative seats designed by Ramos & Bassols. Copa evolves as a tribute to extreme comfort, making users want to collaborate and remain seated for hours.

# Copa & counter

Office — Thanks to its wide seat, the stool is as comfortable as the chair, ideal for canteens, coworkings and bar areas.

On the left, Copa stool with 4 wooden legs. On the right Copa stool with 4 metal legs