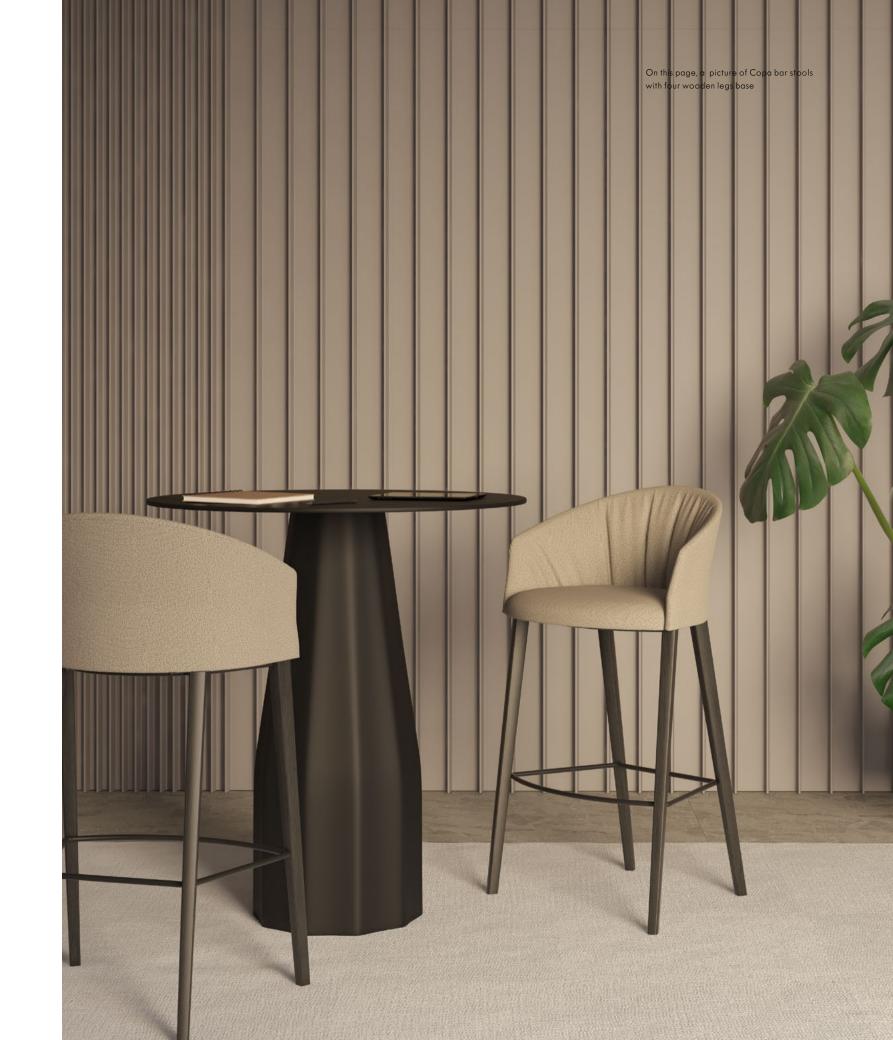

# Copa & counter

Office — Thanks to its wide seat, the stool is as comfortable as the chair, ideal for canteens, coworkings and bar areas.

On the left, Copa stool with 4 wooden legs. On the right Copa stool with 4 metal legs