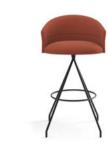

**Swivel base** – Calibrated steel swivel structure powder coated in thermoreinforced polyester in white or black. Footrest in the same colour. Black or white plastic glides with or without felt.

Copa bar stool,

swivel base

Copa soft chair, wooden base

Copa soft chair, flat swivel base

Copa chair, pyramid swivel base

Copa chair, flat swivel base

Copa soft chair, pyramid swivel base

Copa soft chair, pyramid swivel base with casters