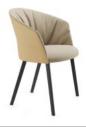

# **COT4MECO** stool

49 cm | 19.29"

COT4MECOS soft stool

#### SEAT OPTIONS

Smooth upholstery – Wooden seat and plywood backrest with padding and smooth upholstery.

**Soft upholstery** – Wooden seat and plywood backrest with padding and soft upholstery.

**Back in leather or ecoleather** – Back part of the backrest upholstered in leather or ecoleather.