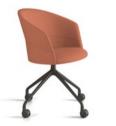

4 wooden legs

Copa soft bar stool, swivel base

Copa soft chair, 4 metal legs base

Copa chair, wooden base

Copa soft chair, cantilever base

Copa chair, cantilever base

Copa chair, pyramid swivel base with casters Copa chair, five casters

Copa bar stool,

swivel base

Copa soft chair, wooden base

Copa soft chair, flat swivel base

Copa chair, pyramid swivel base

Copa chair, flat swivel base

Copa soft chair, pyramid swivel base

Copa soft chair, pyramid swivel base with casters