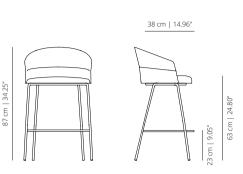

#### METAL BASE COUNTER STOOL

# **COT4MECO** stool

49 cm | 19.29"

COT4MECOS soft stool