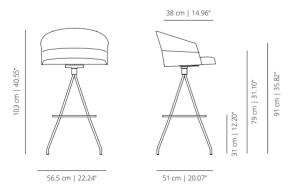

#### **METAL BASE COUNTER STOOL**

#### COT4MECO

stool

#### FOUR WOODEN COUNTER STOOL

#### COT4MACO

stool

COT4MACOS

soft stool

#### COTGCOS soft stool

81 cm | 31.88"

#### COT4MEBAR

stool

#### COT4MEBARS

soft stool

#### FOUR WOODEN BASE BAR STOOL

#### COT4MABAR

stool

#### COT4MABARS

soft stool

#### **SWIVEL BASE BAR STOOL**

#### COTGBAR

stool

#### COTGBARS

soft stool