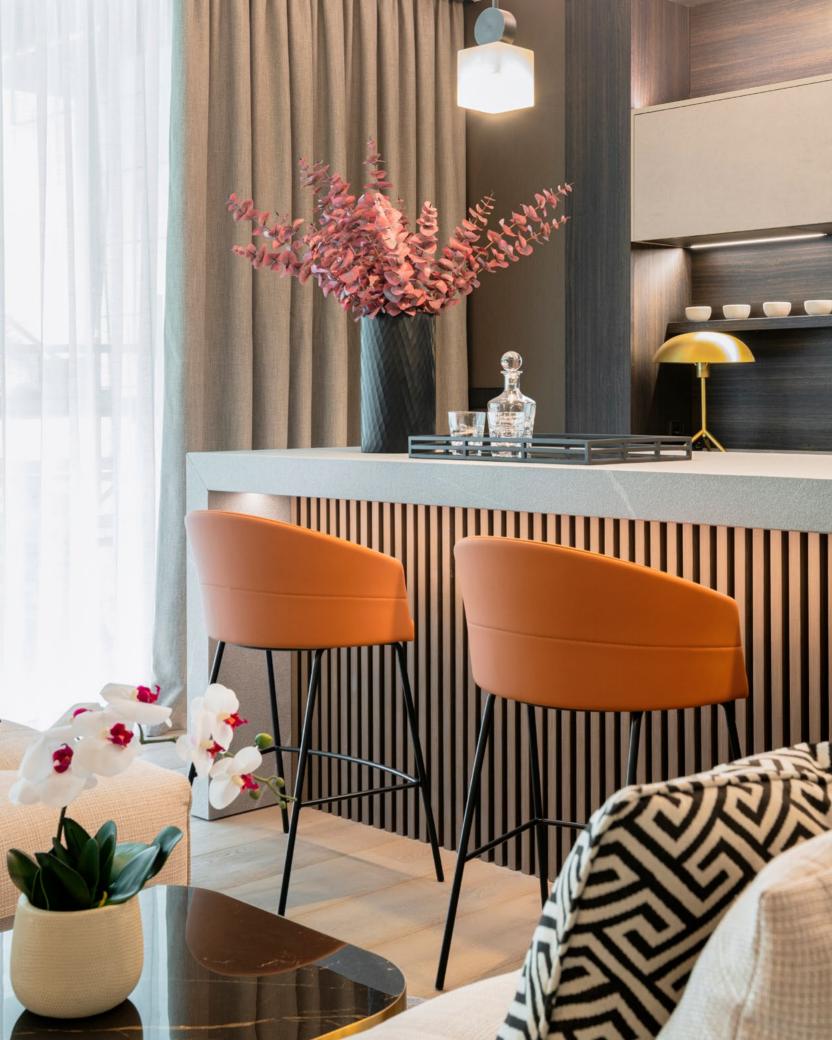

# Copa & counter

Office — Thanks to its wide seat, the stool is as comfortable as the chair, ideal for canteens, coworkings and bar areas.

COPA COLLECTION

Project on the right: Spazio OÜ Showroom, Tallin Interiors: Ace of Space. Photos: Märt Lillesiim

Project on the right: Private residence, Valencia Interiors: Modulnova + Aneta Mijatovich