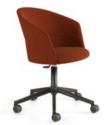

# Copa stool

Copa soft bar stool, 4 metal legs

Copa bar stool, 4 wooden legs

Copa soft bar stool, 4 wooden legs

Copa bar stool, swivel base

Copa soft bar stool, swivel base

Copa counter stool, 4 metal legs

Copa counter stool, 4 wooden legs, ash

#### **TECHNICAL INFO**

Moulded plywood seat and backrest covered with expanded polyuretane foam.

Base options:

Fixed stool base – Calibrated steel structure powder coated in thermoreinforced polyester in white or black. Footrest in the same colour. Black or white plastic glides with or without felt.