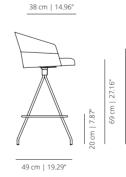

chair, wooden base



Copa chair, pyramid swivel base



Copa soft chair, pyramid swivel base



Copa soft chair, cantilever base



Copa chair, cantilever base



Copa soft chair, flat swivel base



Copa chair, flat swivel base



Copa soft chair, pyramid swivel base with casters



Copa chair, pyramid swivel base with casters



Copa chair, five casters



Copa chair, five casters

# Copa Lounge Chair



Copa lounge chair, wooden base



Copa soft lounge chair, wooden base

# viccarbe

# Copa Stool

Designed by Ramos&Bassols

#### **METAL BASE COUNTER STOOL**

#### COT4MECO

stool





# **COT4MECOS** soft stool





#### FOUR WOODEN COUNTER STOOL

#### COT4MACO

stool





COT4MACOS

soft stool





#### **SWIVEL BASE COUNTER STOOL**

#### COTGCO

stool





#### COTGCOS soft stool





81 cm | 31.88"

#### COT4MEBAR

stool



#### COT4MEBARS

soft stool



#### FOUR WOODEN BASE BAR STOOL

#### COT4MABAR

stool



#### COT4MABARS

soft stool



#### **SWIVEL BASE BAR STOOL**

#### COTGBAR

stool



#### COTGBARS

soft stool



#### **FINISHES**

#### **SEAT OPTIONS**

Smooth upholstery – Wooden seat and plywood backrest with padding and smooth upholstery.

**Soft upholstery** – Wooden seat and plywood backrest with padding and soft upholstery.

Back in leather or ecoleather – Back part of the backrest upholstered in leather or ecoleather.







Soft

Bakc in leather/ecoleather

Check upholstery samples.

#### **LEGS**

#### **Powder coated**





white **RAL 9003** 

black **RAL 9005** 

#### **Stained Wood**











bleached stained oak

stained oak

cognac stained