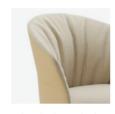

On the left, Copa stool with 4 wooden legs. On the right Copa stool with 4 metal legs