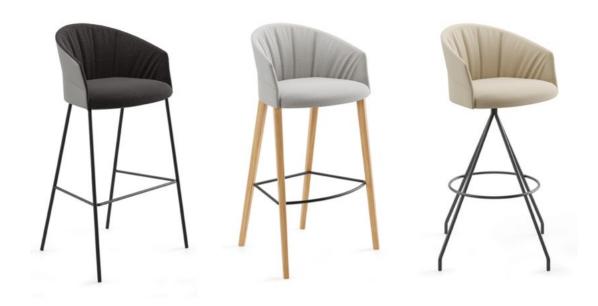

# Copa stool

Copa soft bar stool, 4 metal legs

Copa bar stool, 4 wooden legs

Copa soft bar stool, 4 wooden legs

Copa bar stool, swivel base

Copa soft bar stool, swivel base

Copa counter stool, 4 metal legs

Copa counter stool, 4 wooden legs, ash

Copa counter stool, 4 wooden legs, matt oak

Copa counter stool, swivel base

#### COT4MEBAR

stool

#### COT4MEBARS

soft stool

#### COT4MABAR

stool

#### COT4MABARS

soft stool

#### COTGBAR

stool

#### COTGBARS

soft stool