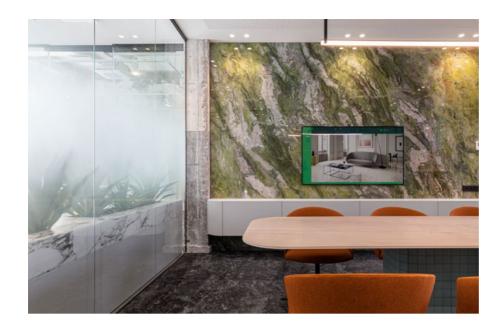

# Copa & counter

Office — Thanks to its wide seat, the stool is as comfortable as the chair, ideal for canteens, coworkings and bar areas.

COPA COLLECTION

Project on the right: Spazio OÜ Showroom, Tallin Interiors: Ace of Space. Photos: Märt Lillesiim