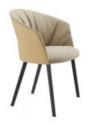

On the left, Copa stool with 4 wooden legs. On the right Copa stool with 4 metal legs

Four wooden legs base – Four solid oak wood legs stained with the finishes of our collection. Footrest in calibrated steel powder coated in thermoreinforced polyester in black. Black or white plastic glides with or without felt.