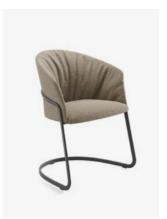

On the left, Copa stool with 4 wooden legs. On the right Copa stool with 4 metal legs

**Swivel base** – Calibrated steel swivel structure powder coated in thermoreinforced polyester in white or black. Footrest in the same colour. Black or white plastic glides with or without felt.