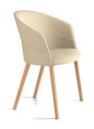

On the left, Copa stool with 4 wooden legs. On the right Copa stool with 4 metal legs

# Copa stool

Copa soft bar stool, 4 metal legs

Copa bar stool, 4 wooden legs

Copa soft bar stool, 4 wooden legs

Copa bar stool, swivel base

Copa soft bar stool, swivel base

Copa counter stool, 4 metal legs

Copa counter stool, 4 wooden legs, ash