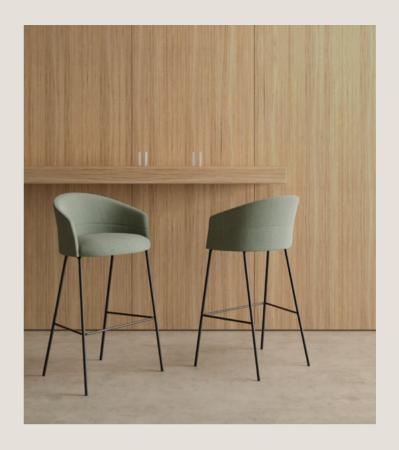

# COPA SOFT

Meet the Copa Soft, with a silhouette that is even more comfortable, inviting and enveloping for the collection of wide and finely balanced collaborative seats designed by Ramos & Bassols. Copa evolves as a tribute to extreme comfort, making users want to collaborate and remain seated for hours.

We incorporate a two-tone backrest to the collection, offering the possibility of combining leather and eco-leather on the exterior with any of the fabrics in our range in the interior part, enhancing its uniqueness.

The Copa Soft is incorporated to all the pieces in the collection - chair, lounge chair and stool in counter & bar height - and can be combined with any of the available bases. A versatile design without stridency, prepared to be part of new and exciting ancillary projects all around the world.