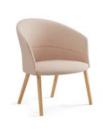

On the left, Copa stool with 4 wooden legs. On the right Copa stool with 4 metal legs

# Copa Lounge Chair

Copa lounge chair, wooden base

Copa soft lounge chair, wooden base

Four wooden legs base – Four solid oak wood legs stained with the finishes of our collection. Footrest in calibrated steel powder coated in thermoreinforced polyester in black. Black or white plastic glides with or without felt.