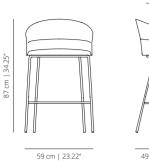

unter stool, 4 wooden legs, ash



Copa counter stool, 4 wooden legs, matt oak



Copa counter stool, swivel base

### Copa chair



Copa soft chair, 4 metal legs base



Copa chair, wooden base



Copa soft chair, wooden base



Copa chair, pyramid swivel base



Copa soft chair, pyramid swivel base



Copa soft chair, cantilever base



Copa chair, cantilever base



Copa soft chair, flat swivel base



Copa chair, flat swivel base



Copa soft chair, pyramid swivel base with casters



Copa chair, pyramid swivel base with casters



Copa chair, five casters



Copa chair, five casters

# Copa Lounge Chair



Copa lounge chair, wooden base



Copa soft lounge chair, wooden base

# viccarbe

# Copa Stool

Designed by Ramos&Bassols

#### **METAL BASE COUNTER STOOL**

#### COT4MECO

stool





# **COT4MECOS** soft stool





#### FOUR WOODEN COUNTER STOOL

#### COT4MACO

stool





COT4MACOS

soft stool





#### **SWIVEL BASE COUNTER STOOL**

#### COTGCO

stool





#### COTGCOS soft stool





81 cm | 31.88"

#### COT4MEBAR

stool



#### COT4MEBARS

soft stool



#### FOUR WOODEN BASE BAR STOOL

#### COT4MABAR

stool



#### COT4MABARS

soft stool



#### **SWIVEL BASE BAR STOOL**

#### COTGBAR

stool



#### COTGBARS

soft stool



#### **FINISHES**

#### **SEAT OPTIONS**

Smooth upholstery – Wooden seat and plywood backrest with padding and smooth upholstery.

**Soft upholstery** – Wooden seat and plywood backrest with padding and soft upholstery.

Back in leather or ecoleather – Back part of the backrest upholstered in leather or ecoleather.







Soft

Bakc in leathe