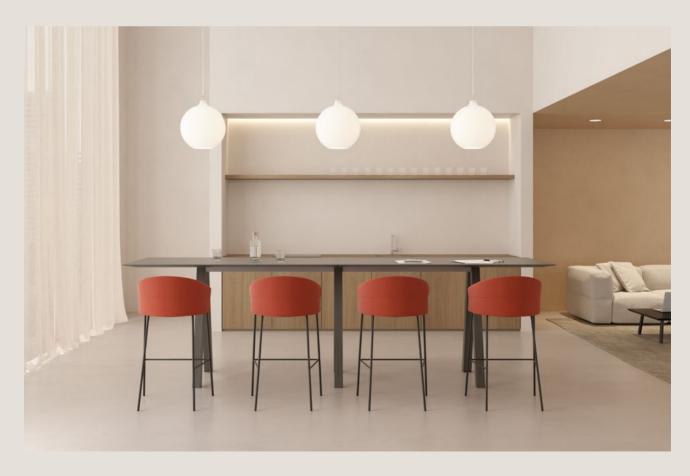

# Copa & counter

Office — Thanks to its wide seat, the stool is as comfortable as the chair, ideal for canteens, coworkings and bar areas.

COPA COLLECTION

Project on the right: Spazio OÜ Showroom, Tallin Interiors: Ace of Space. Photos: Märt Lillesiim