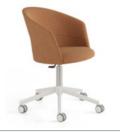

# Copa stool

Copa soft bar stool, 4 metal legs

Copa bar stool, 4 wooden legs

Copa soft bar stool, 4 wooden legs

Copa bar stool, swivel base

Copa soft bar stool, swivel base

Copa counter stool, 4 metal legs

Copa counter stool, 4 wooden legs, ash

**Swivel base** – Calibrated steel swivel structure powder coated in thermoreinforced polyester in white or black. Footrest in the same colour. Black or white plastic glides with or without felt.