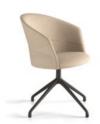

# Copa stool

Copa soft bar stool, 4 metal legs

Copa bar stool, 4 wooden legs

Copa soft bar stool, 4 wooden legs

Copa bar stool, swivel base

Copa soft bar stool, swivel base

Copa counter stool, 4 metal legs

Copa counter stool, 4 wooden legs, ash

Copa counter stool, 4 wooden legs, matt oak

Copa counter stool, swivel base

**Swivel base** – Calibrated steel swivel structure powder coated in thermoreinforced polyester in white or black. Footrest in the same colour. Black or white plastic glides with or without felt.