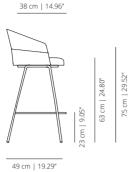

#### **SWIVEL BASE COUNTER STOOL**

#### COTGCO

stool

#### COTGCOS soft stool

81 cm | 31.88"