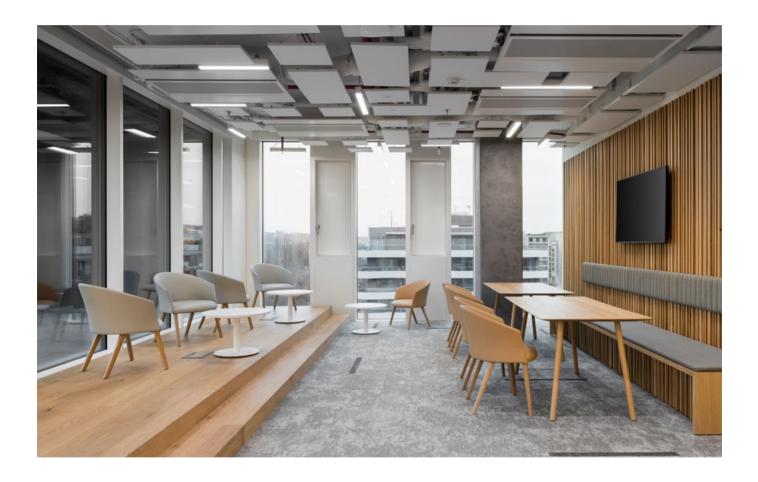

# Copa & counter

Office — Thanks to its wide seat, the stool is as comfortable as the chair, ideal for canteens, coworkings and bar areas.

COPA COLLECTION

Project on the right: Spazio OÜ Showroom, Tallin Interiors: Ace of Space. Photos: Märt Lillesiim