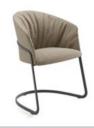

# Copa stool

Copa soft bar stool, 4 metal legs

Copa bar stool, 4 wooden legs

Copa soft bar stool, 4 wooden legs

Copa bar stool, swivel base

Copa soft bar stool, swivel base

Copa counter stool, 4 metal legs

Copa counter stool, 4 wooden legs, ash

#### **TECHNICAL INFO**

Moulded plywood seat and backrest covered with expanded polyuretane foam.

Base options:

Fixed stool base – Calibrated steel structure powder coated in thermoreinforced polyester in white or black. Footrest in the same colour. Black or white plastic glides with or without felt.