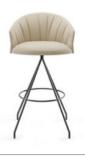

# Copa Soft stool

"The Copa stool becomes the square of the circle for the successful family designed by Ramos&Bassols. This new version of the seat represents one of the maxims of the Viccarbe collection: to continue the journey of existing families, providing greater versatility and adaptability to spaces."

# COPA SOFT

Meet the Copa Soft, with a silhouette that is even more comfortable, inviting and enveloping for the collection of wide and finely balanced collaborative seats designed by Ramos & Bassols. Copa evolves as a tribute to extreme comfort, making users want to collaborate and remain seated for hours.

We incorporate a two-tone backrest to the collection, offering the possibility of combining leather and eco-leather on the exterior with any of the fabrics in our range in the interior part, enhancing its uniqueness.