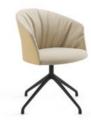

# Copa stool

Copa soft bar stool, 4 metal legs

Copa bar stool, 4 wooden legs

Copa soft bar stool, 4 wooden legs

Copa bar stool, swivel base

Copa soft bar stool, swivel base

Copa counter stool, 4 metal legs

Copa counter stool, 4 wooden legs, ash

Copa counter stool, 4 wooden legs, matt oak

Copa counter stool, swivel base

**Swivel base** – Calibrated steel swivel structure powder coated in thermoreinforced polyester in white or black. Footrest in the same colour. Black or white plastic glides with or without felt.