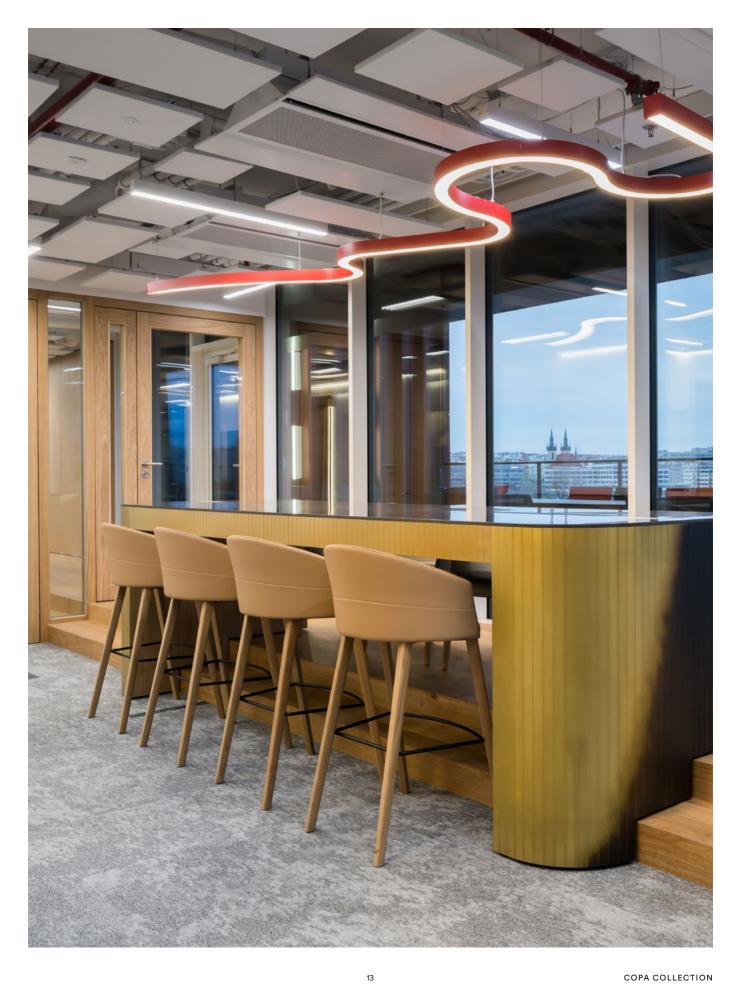

# Copa & counter

Office — Thanks to its wide seat, the stool is as comfortable as the chair, ideal for canteens, coworkings and bar areas.

COPA COLLECTION

Project on the right: Spazio OÜ Showroom, Tallin Interiors: Ace of Space. Photos: Märt Lillesiim