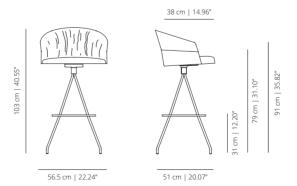

#### **METAL BASE COUNTER STOOL**

#### COT4MECO

stool

#### FOUR WOODEN COUNTER STOOL

#### COT4MACO

stool

COT4MACOS

soft stool

#### COTGCOS soft stool

81 cm | 31.88"

#### COT4MEBAR

stool

#### COT4MEBARS

soft stool

#### FOUR WOODEN BASE BAR STOOL

#### COT4MABAR

stool

#### COT4MABARS

soft stool

#### **SWIVEL BASE BAR STOOL**

#### COTGBAR

stool

#### COTGBARS

soft stool