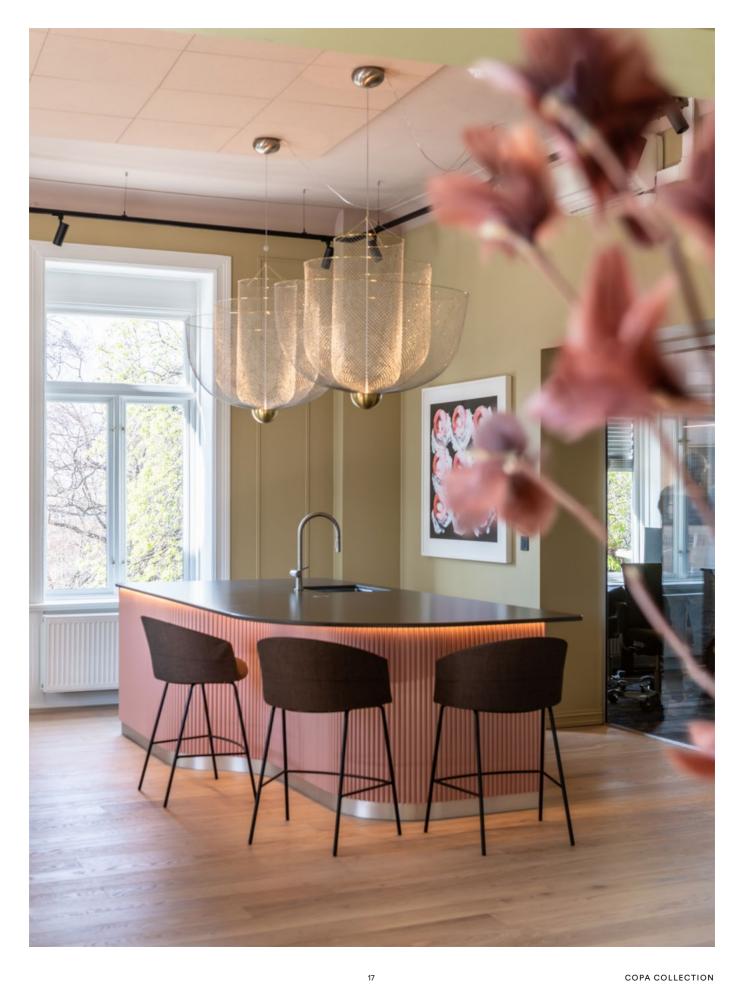

# Copa & counter

Office — Thanks to its wide seat, the stool is as comfortable as the chair, ideal for canteens, coworkings and bar areas.

COPA COLLECTION

Project on the right: Spazio OÜ Showroom, Tallin Interiors: Ace of Space. Photos: Märt Lillesiim

Project on the right: Private residence, Valencia Interiors: Modulnova + Aneta Mijatovich