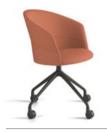

On the left, Copa stool with 4 wooden legs. On the right Copa stool with 4 metal legs

### Copa chair

Copa soft chair, 4 metal legs base

Copa chair, wooden base

Copa soft chair, wooden base

Copa chair, pyramid swivel base

Copa soft chair, pyramid swivel base

Copa soft chair, cantilever base

Copa chair, cantilever base

Copa soft chair, flat swivel base

Copa chair, flat swivel base

Copa soft chair, pyramid swivel base with casters

Copa chair, pyramid swivel base with casters

Copa chair, five casters

Copa chair, five casters