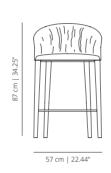

# Copa chair



Copa soft chair, 4 metal legs base



Copa chair, wooden base



Copa soft chair, wooden base



Copa chair, pyramid swivel base



Copa soft chair, pyramid swivel base



Copa soft chair, cantilever base



Copa chair, cantilever base



Copa soft chair, flat swivel base



Copa chair, flat swivel base



Copa soft chair, pyramid swivel base with casters



Copa chair, pyramid swivel base with casters



Copa chair, five casters



Copa chair, five casters

# Copa Lounge Chair



Copa lounge chair, wooden base



Copa soft lounge chair, wooden base

# viccarbe

# Copa Stool

Designed by Ramos&Bassols

#### **METAL BASE COUNTER STOOL**

#### COT4MECO

stool





# **COT4MECOS** soft stool





#### FOUR WOODEN COUNTER STOOL

#### COT4MACO

stool





COT4MACOS

soft stool





#### **SWIVEL BASE COUNTER STOOL**

#### COTGCO

stool





#### COTGCOS soft stool





81 cm | 31.88"

#### COT4MEBAR

stool



#### COT4MEBARS

soft stool



#### FOUR WOODEN BASE BAR STOOL

#### COT4MABAR

stool



#### COT4MABARS

soft stool



#### **SWIVEL BASE BAR STOOL**

#### COTGBAR

stool



#### COTGBARS

soft stool



#### **FINISHES**

#### **SEAT OPTIONS**

Smooth upholstery – Wooden seat and plywood backrest with padding and smooth upholstery.

**Soft upholstery** – Wooden seat and plywood backrest with padding and soft upholstery.

Back in leather or ecoleather – Back part of the backrest upholstered in leather or ecoleather.







Soft

Bakc in leather/ecoleather

Check upholstery samples.

#### **LEGS**

#### **Powder coated**





white **RAL 9003** 

black **RAL