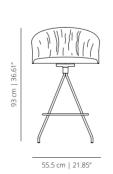

t chair, wooden base



Copa chair, pyramid swivel base



Copa soft chair, pyramid swivel base



Copa soft chair, cantilever base



Copa chair, cantilever base



Copa soft chair, flat swivel base



Copa chair, flat swivel base



Copa soft chair, pyramid swivel base with casters



Copa chair, pyramid swivel base with casters



Copa chair, five casters



Copa chair, five casters

# Copa Lounge Chair



Copa lounge chair, wooden base



Copa soft lounge chair, wooden base

# viccarbe

# Copa Stool

Designed by Ramos&Bassols

#### **METAL BASE COUNTER STOOL**

#### COT4MECO

stool





# **COT4MECOS** soft stool





#### FOUR WOODEN COUNTER STOOL

#### COT4MACO

stool





COT4MACOS

soft stool





#### **SWIVEL BASE COUNTER STOOL**

#### COTGCO

stool





#### COTGCOS soft stool





81 cm | 31.88"

#### COT4MEBAR

stool



#### COT4MEBARS

soft stool



#### FOUR WOODEN BASE BAR STOOL

#### COT4MABAR

stool



#### COT4MABARS

soft stool



#### **SWIVEL BASE BAR STOOL**

#### COTGBAR

stool



#### COTGBARS

soft stool



#### **FINISHES**

#### **SEAT OPTIONS**

Smooth upholstery – Wooden seat and plywood backrest with padding and smooth upholstery.

**Soft upholstery** – Wooden seat and plywood backrest with padding and soft upholstery.

Back in leather or ecoleather – Back part of the backrest upholstered in leather or ecoleather.







Soft

Bakc in leather/ecoleather

Check upholstery samples.

#### **LEGS**

#### **Powder coated**





white **RAL 9003** 

black **RAL 9005** 

#### **Stained Wood**











bleached stained oak

stained oak

cognac stain