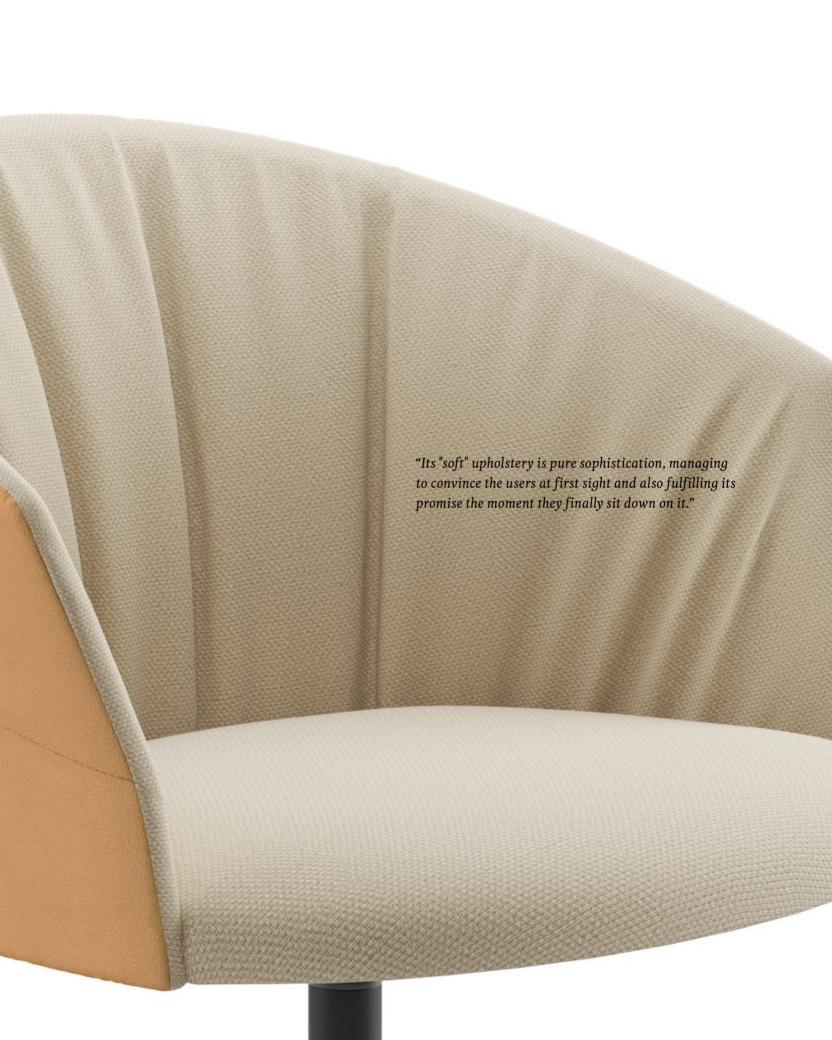

# COPA SOFT

Meet the Copa Soft, with a silhouette that is even more comfortable, inviting and enveloping for the collection of wide and finely balanced collaborative seats designed by Ramos & Bassols. Copa evolves as a tribute to extreme comfort, making users want to collaborate and remain seated for hours.

We incorporate a two-tone backrest to the collection, offering the possibility of combining leather and eco-leather on the exterior with any of the fabrics in our range in the interior part, enhancing its uniqueness.