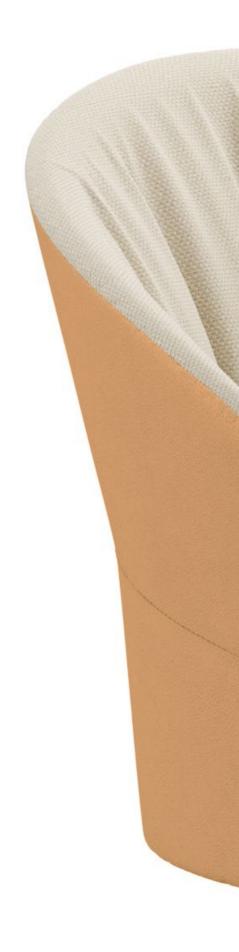

We incorporate a two-tone backrest to the collection, offering the possibility of combining leather and eco-leather on the exterior with any of the fabrics in our range in the interior part, enhancing its uniqueness.

#### **SEAT OPTIONS**

Smooth upholstery – Wooden seat and plywood backrest with padding and smooth upholstery.

**Soft upholstery** – Wooden seat and plywood backrest with padding and soft upholstery.

Back in leather or ecoleather – Back part of the backrest upholstered in leather or ecoleather.