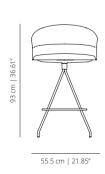

#### **METAL BASE COUNTER STOOL**

#### COT4MECO

stool

#### COTGCOS soft stool

81 cm | 31.88"