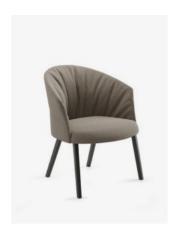

On the left, Copa stool with 4 wooden legs. On the right Copa stool with 4 metal legs

Four wooden legs base – Four solid oak wood legs stained with the finishes of our collection. Footrest in calibrated steel powder coated in thermoreinforced polyester in black. Black or white plastic glides with or without felt.