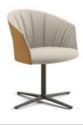

# COPA SOFT

Meet the Copa Soft, with a silhouette that is even more comfortable, inviting and enveloping for the collection of wide and finely balanced collaborative seats designed by Ramos & Bassols. Copa evolves as a tribute to extreme comfort, making users want to collaborate and remain seated for hours.

We incorporate a two-tone backrest to the collection, offering the possibility of combining leather and eco-leather on the exterior with any of the fabrics in our range in the interior part, enhancing its uniqueness.