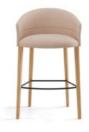

On the left, Copa stool with 4 wooden legs. On the right Copa stool with 4 metal legs

# Copa stool

Copa soft bar stool, 4 metal legs

Copa bar stool, 4 wooden legs

Copa soft bar stool, 4 wooden legs

Copa bar stool, swivel base

Copa soft bar stool, swivel base

Copa counter stool, 4 metal legs

Copa counter stool, 4 wooden legs, ash