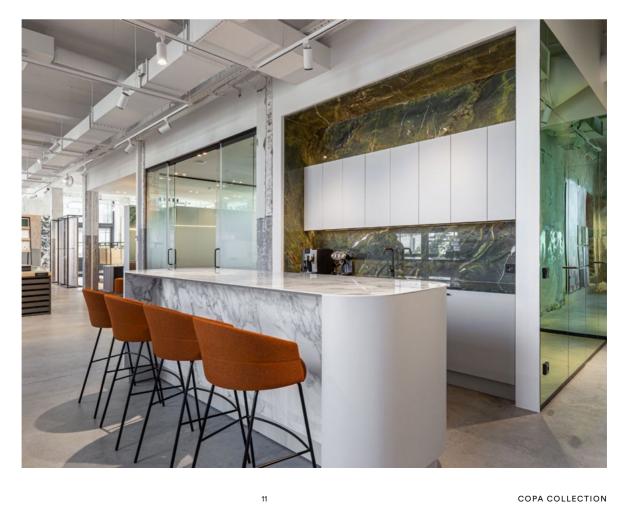

# Copa & counter

Office — Thanks to its wide seat, the stool is as comfortable as the chair, ideal for canteens, coworkings and bar areas.

COPA COLLECTION

Project on the right: Spazio OÜ Showroom, Tallin Interiors: Ace of Space. Photos: Märt Lillesiim