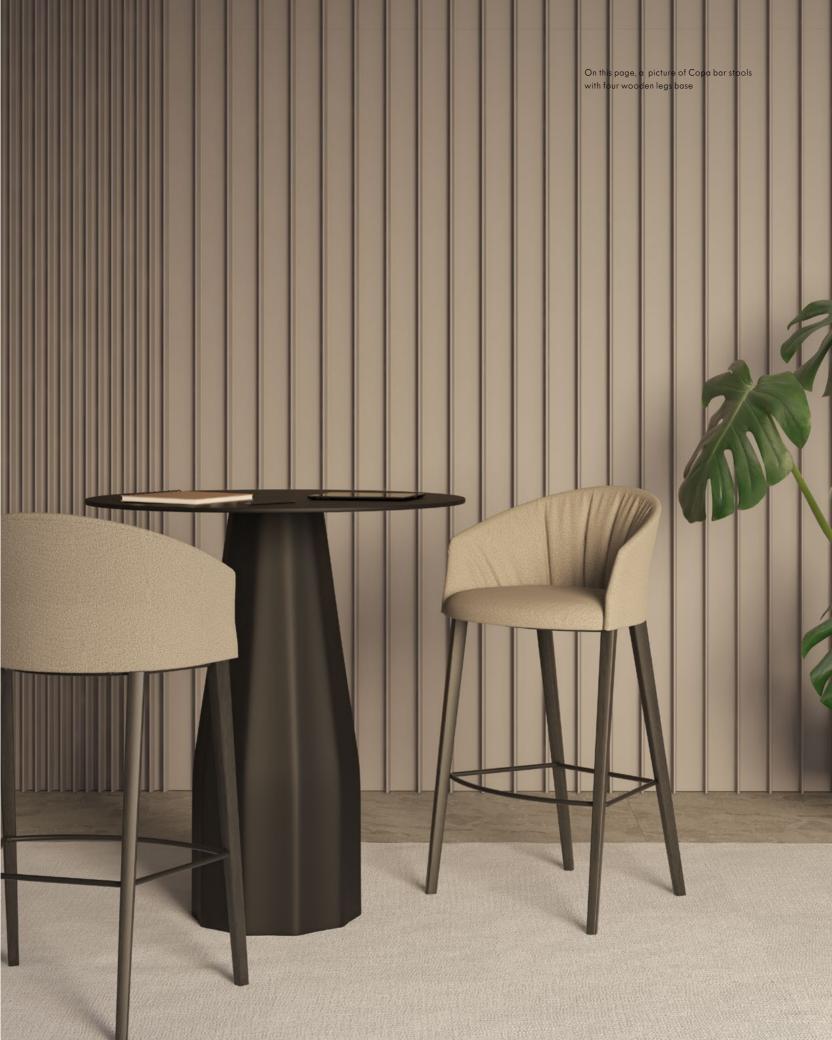

On the left, Copa stool with 4 wooden legs. On the right Copa stool with 4 metal legs

Four wooden legs base – Four solid oak wood legs stained with the finishes of our collection. Footrest in calibrated steel powder coated in thermoreinforced polyester in black. Black or white plastic glides with or without felt.