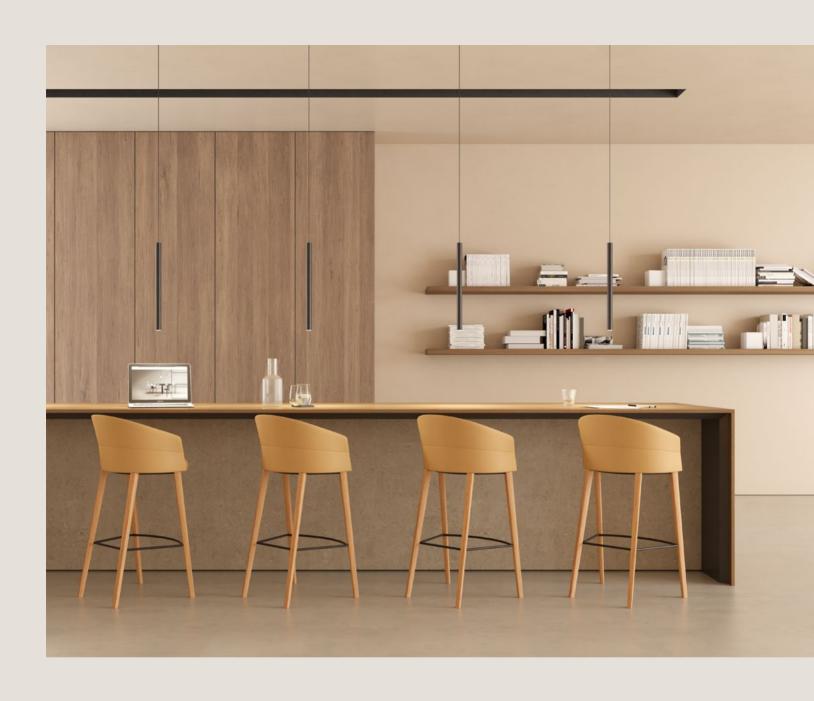

# Copa & counter

Office — Thanks to its wide seat, the stool is as comfortable as the chair, ideal for canteens, coworkings and bar areas.

COPA COLLECTION

Project on the right: Spazio OÜ Showroom, Tallin Interiors: Ace of Space. Photos: Märt Lillesiim

# Copa stool

Copa soft bar stool, 4 metal legs

Copa bar stool, 4 wooden legs

Copa soft bar stool, 4 wooden legs

Copa bar stool, swivel base

Copa soft bar stool, swivel base

Copa counter stool, 4 metal legs

Copa counter stool, 4 wooden legs, ash