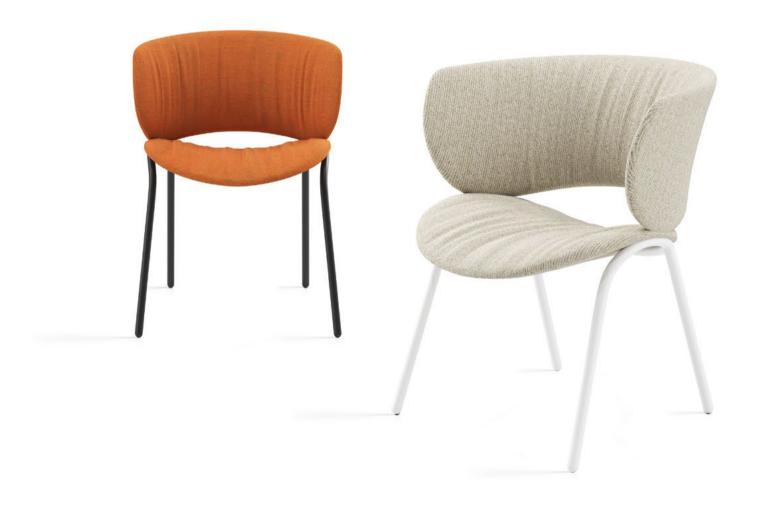

### Funda Chair

Funda chair 4 metal legs

# Funda Lounge Chair

Funda armchair 4 metal legs