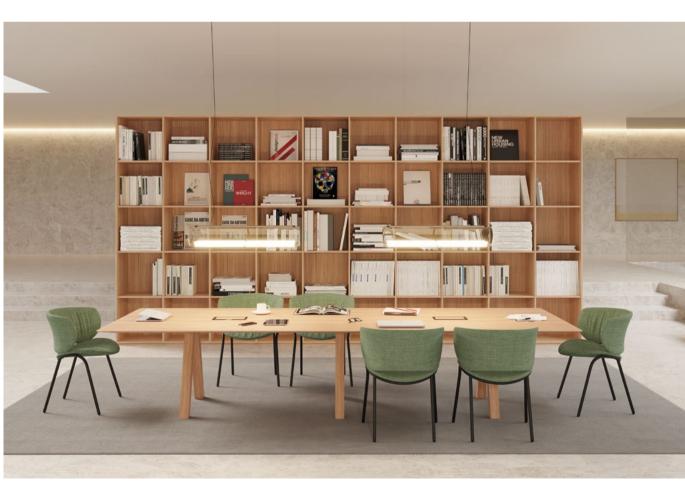

#### THE FAMILY

The commitment to maximum sustainability and comfort shapes Funda, a new range of seats conceived by the outstanding designer Stefan Diez.

Funda family composed of a chair, a lounge chair and stools with bar and counter height in black and white structures

### Funda Chair

Funda chair 4 metal legs