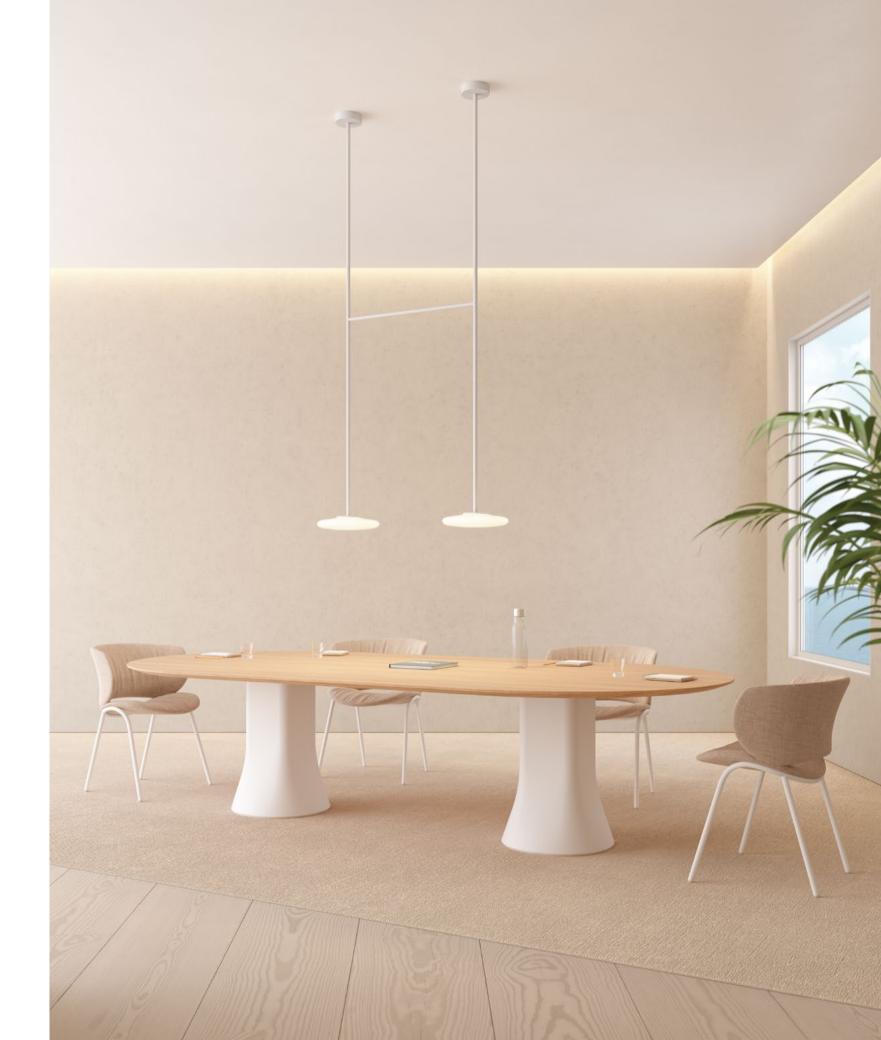

d in this collection a curved and friendly shape, combined with an upholstery known for its wrinkles.

In this way, Funda manages to evoke the maximum expression of comfort and makes available the different pieces.



#### THE FAMILY

The commitment to maximum sustainability and comfort shapes Funda, a new range of seats conceived by the outstanding designer Stefan Diez.





Funda family composed of a chair, a lounge chair and stools with bar and counter height in black and white structures

FUNDA COLLECTION 8









# Maximum commitment to circular pieces

Both of its parts - structure and technical cover - can be recycled independently, extending its lifecycle and fostering circular economy. With Funda we optimize resources, without compromising on comfort, durability or resistance.



Featuring Funda chair with white structure and Cambio table in white finish





The cover symbolizes the balance between precision and the human-centered approach of Stefan Diez. His constant search for both industrial innovation and visual appeal has attained a delightful collection known for its curved and pleasing shape, and its distinctive wrinkled upholstery.

Thanks to an interior technical textile, with Funda we simplify the usual components of a chair (structure, seat and fabrics) to structure and upholstery, without compromising on resistance and comfort.









On this page, Funda chair detail and sketches





### Funda Chair



Funda chair 4 metal legs

# Funda Lounge Chair



Funda armchair 4 metal legs

# Funda Stool



Funda bar stool metal legs



Funda counter stool m