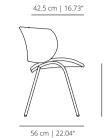

# viccarbe

# Funda

Designed by Stefan Diez

# **FUS** upholstery





#### FINISHES

#### STRUCTURE

#### **Powder coated**



white RAL 9003 black RAL 9005

#### BACKREST AND SEAT

#### Upholstery

Check <u>upholstery</u> samples.

#### TECHNICAL INFO

Four legs base of calibrated steel tube powder coated in thermoreinforced polyester in white and black.

Internal frame for the seat and back of calibrated steel tube powder coated in thermoreinforced polyester covered with shape-holding expanded polyurethane foam.

Fabric or leather upholstery with the finishes of our colecction

Plastic glides.

FUNDA COLLECTION 2

## viccarbe

# Funda

Designed by Stefan Diez

Catalogue - EN



# Stefan Diez

Stefan Diez introduction to furniture design started in 1991 when he started an apprenticeship as a cabinet maker. Diez went on to study at Staatliche Akademie der