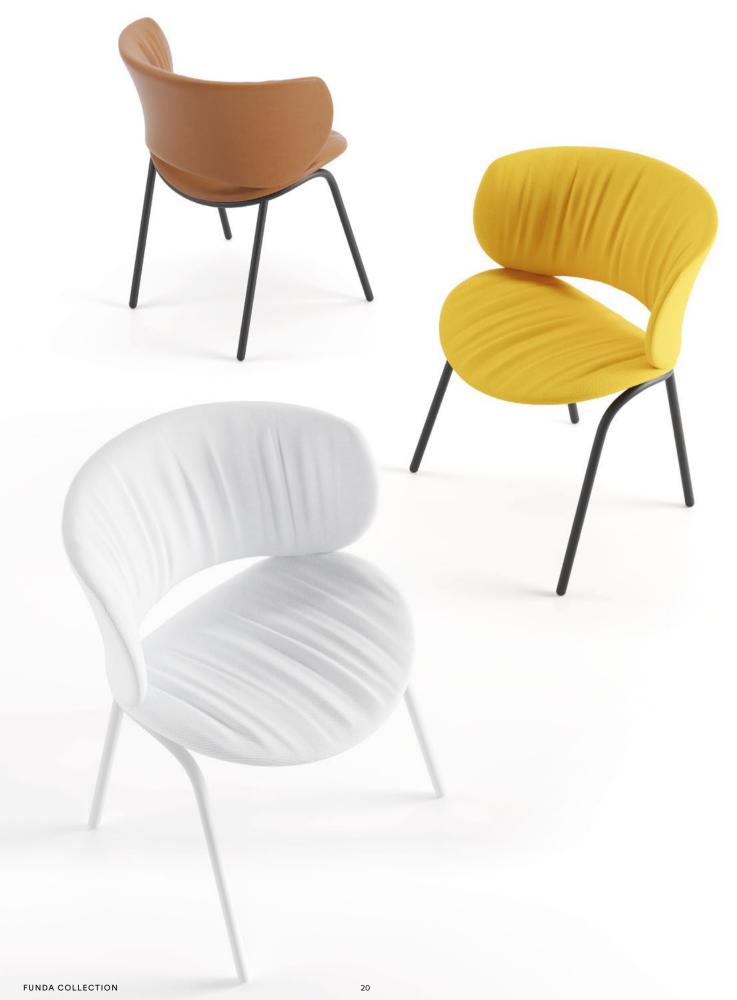

# **FUNDA** Circular design

Collection designed by Stefan Diez, 2020

The commitment to maximum sustainability and comfort shapes Funda, a new range of seats conceived by the outstanding pendent recycling of each of the materials in the collection. designer Stefan Diez.

# Maximum commitment to circular pieces

Both of its parts - structure and technical cover - can be recycled independently, extending its lifecycle and fostering circular economy. With Funda we optimize resources, without compromising on comfort, durability or resistance.

Featuring Funda chair with white structure and Cambio table in white finish

The cover symbolizes the balance between precision and the human-centered approach of Stefan Diez. His constant search for both industrial innovation and visual appeal has attained a delightful collection known for its curved and pleasing shape, and its distinctive wrinkled upholstery.

Thanks to an interior technical textile, with Funda we simplify the usual components of a chair (structure, seat and fabrics) to structure and upholstery, without compromising on resistance and comfort.