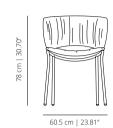

# viccarbe

# Funda

Designed by Stefan Diez

# **FUS** upholstery





#### FINISHES

#### STRUCTURE

#### **Powder coated**



white RAL 9003 black RAL 9005

#### BACKREST AND SEAT

#### Upholstery

Check <u>upholstery</u> samples.

#### TECHNICAL INFO

Four legs base of calibrated steel tube powder coated in thermoreinforced polyester in white and black.

Internal frame for the seat and back of calibrated steel tube powder coated in thermoreinforced polyester covered with shape-holding expanded polyurethane foam.

Fabric or leather upholstery with the finishes of our colecction

Plastic glides.

FUNDA COLLECTION 2

## viccarbe

# Funda

Designed by Stefan Diez

Catalogue - EN



# Stefan Diez

Stefan Diez introduction to furniture design started in 1991 when he started an apprenticeship as a cabinet maker. Diez went on to study at Staatliche Akademie de