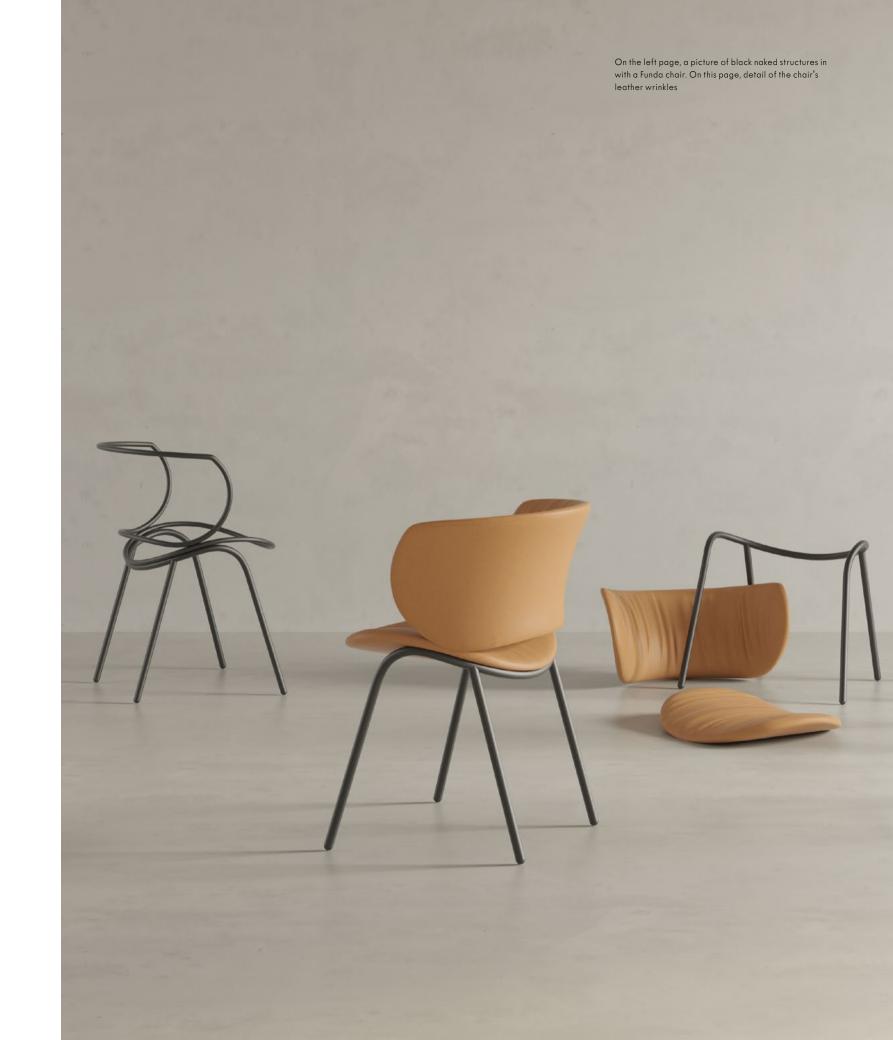

On this page, Funda chair detail and sketches

wear and tear. This intelligent system also facilitates the inde-

Funda represents the balance between precision and the human-centered approach of Stefan Diez. His constant search for both industrial innovation and visual appeal has achieved in this collection a curved and friendly shape, combined with an upholstery known for its wrinkles.

Featuring Funda chair with white structure and Cambio table in white finish

The cover symbolizes the balance between precision and the human-centered approach of Stefan Diez. His constant search for both industrial innovation and visual appeal has attained a delightful collection known for its curved and pleasing shape, and its distinctive wrinkled upholstery.