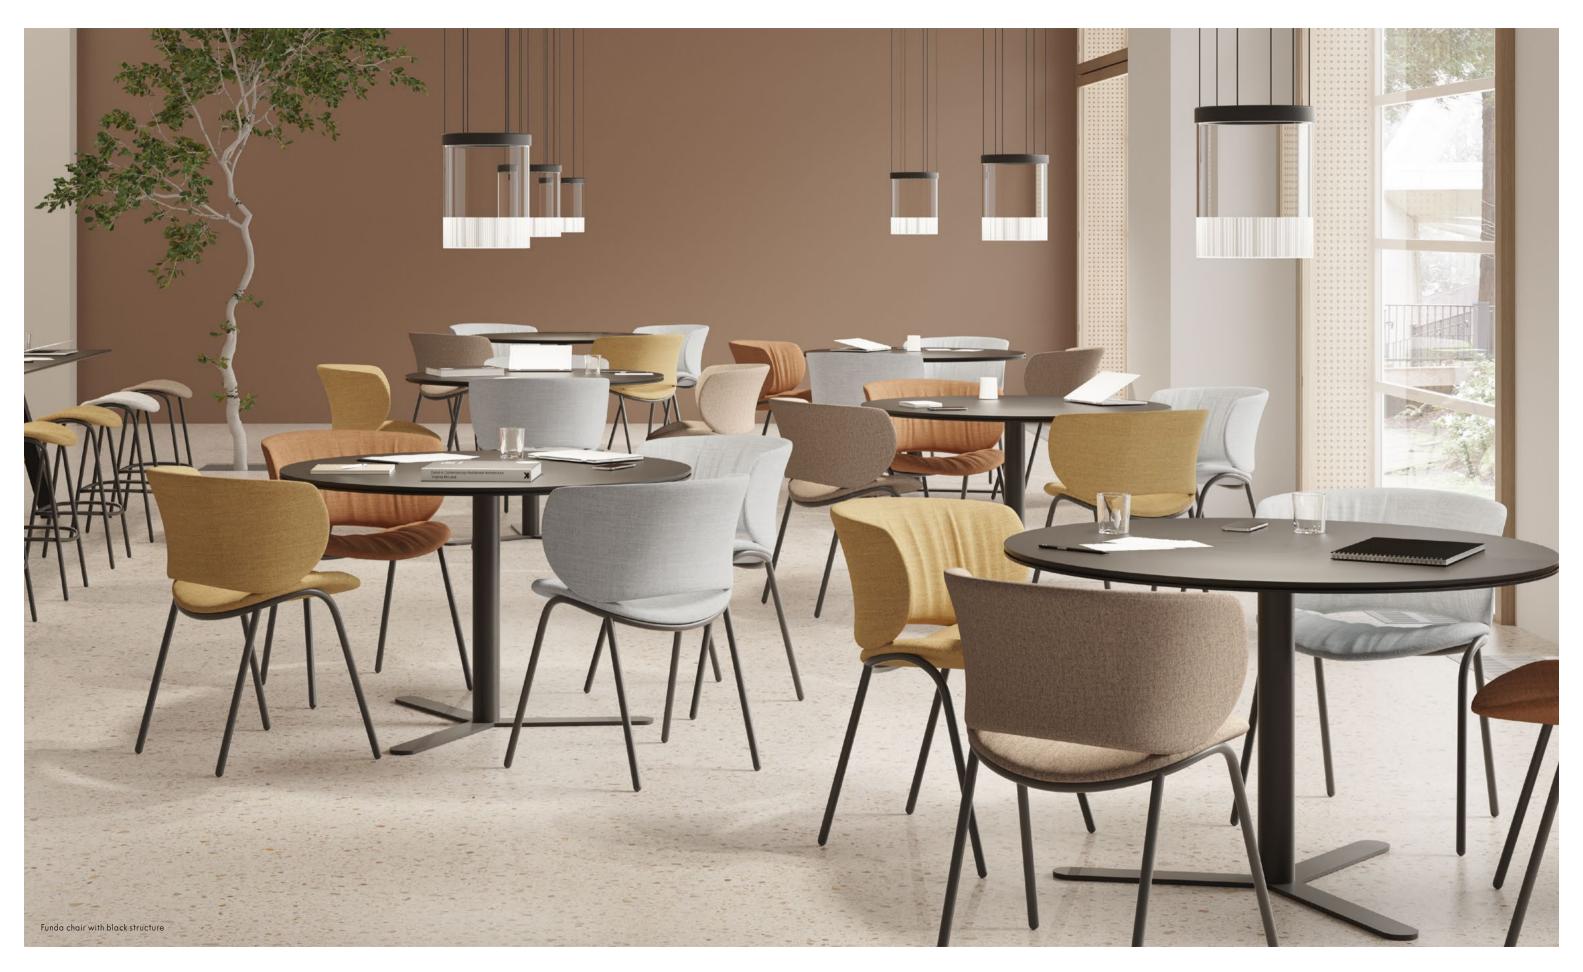

#### THE FAMILY

The commitment to maximum sustainability and comfort shapes Funda, a new range of seats conceived by the outstanding designer Stefan Diez.

Funda family composed of a chair, a lounge chair and stools with bar and counter height in black and white structures

Featuring Funda chair with white structure and Cambio table in white finish

The cover symbolizes the balance between precision and the human-centered approach of Stefan Diez. His constant search for both industrial innovation and visual appeal has attained a delightful collection known for its curved and pleasing shape, and its distinctive wrinkled upholstery.

### Funda Chair

Funda chair 4 metal legs