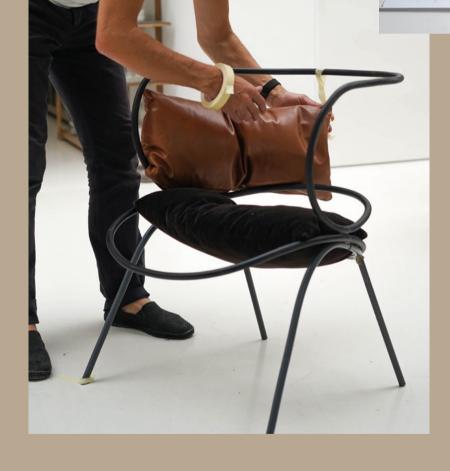

s parts - structure and technical cover - can be recycled independently, extending its lifecycle and fostering circular economy. With Funda we optimize resources, without compromising on comfort, durability or resistance.



Featuring Funda chair with white structure and Cambio table in white finish





The cover symbolizes the balance between precision and the human-centered approach of Stefan Diez. His constant search for both industrial innovation and visual appeal has attained a delightful collection known for its curved and pleasing shape, and its distinctive wrinkled upholstery.

Thanks to an interior technical textile, with Funda we simplify the usual components of a chair (structure, seat and fabrics) to structure and upholstery, without compromising on resistance and comfort.









On this page, Funda chair detail and sketches





### Funda Chair



Funda chair 4 metal legs

# Funda Lounge Chair



Funda armchair 4 metal legs

# Funda Stool



Funda bar stool metal legs



Funda counter stool metal legs