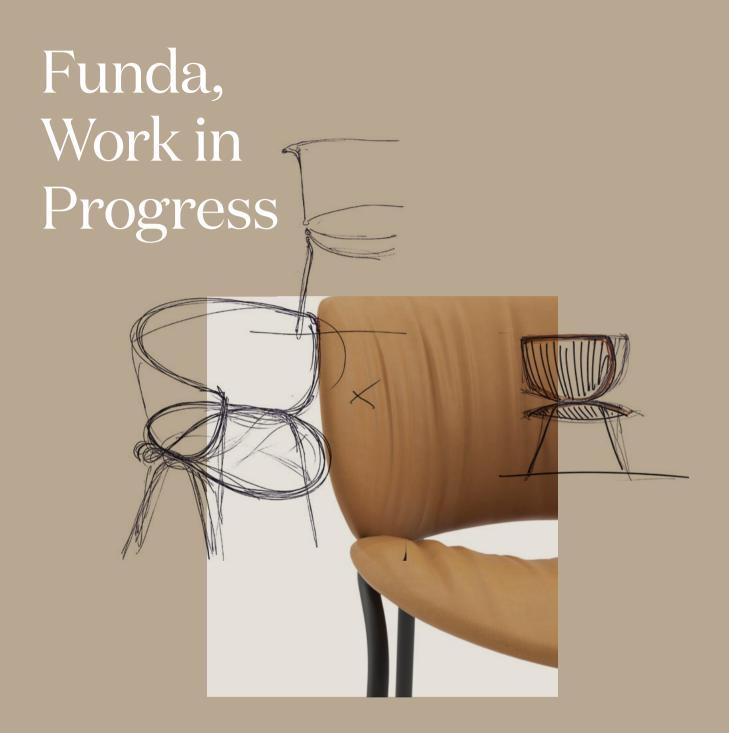

wn for its wrinkles.

In this way, Funda manages to evoke the maximum expression of comfort and makes available the different pieces.



#### THE FAMILY

The commitment to maximum sustainability and comfort shapes Funda, a new range of seats conceived by the outstanding designer Stefan Diez.





Funda family composed of a chair, a lounge chair and stools with bar and counter height in black and white structures

FUNDA COLLECTION 8









# Maximum commitment to circular pieces

Both of its parts - structure and technical cover - can be recycled independently, extending its lifecycle and fostering circular economy. With Funda we optimize resources, without compromising on comfort, durability or resistance.



Featuring Funda chair with white structure and Cambio table in white finish





The cover symbolizes the balance between precision and the human-centered approach of Stefan Diez. His constant search for both industrial innovation and visual appeal has attained a delightful collection known for its curved and pleasing shape, and its distinctive wrinkled upholstery.

Thanks to an interior technical textile, with Funda we simplify the usual components of a chair (structure, seat and fabrics) to structure and upholstery, without compromising on resistance and comfort.









On this page, Funda chair detail and sketches





### Funda Chair



Funda chair 4 metal legs

# Funda Lounge Chair



Funda armchair 4 metal legs

# Funda Stool



Funda bar stool metal legs



Funda counter stool metal legs