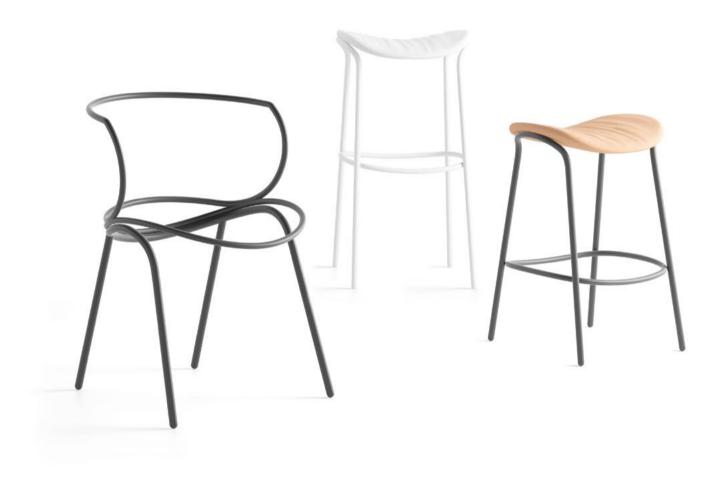

### Funda Chair

Funda chair 4 metal legs

# Funda Lounge Chair

Funda armchair 4 metal legs

# Funda Stool

Funda bar stool metal legs

Funda counter stool metal legs