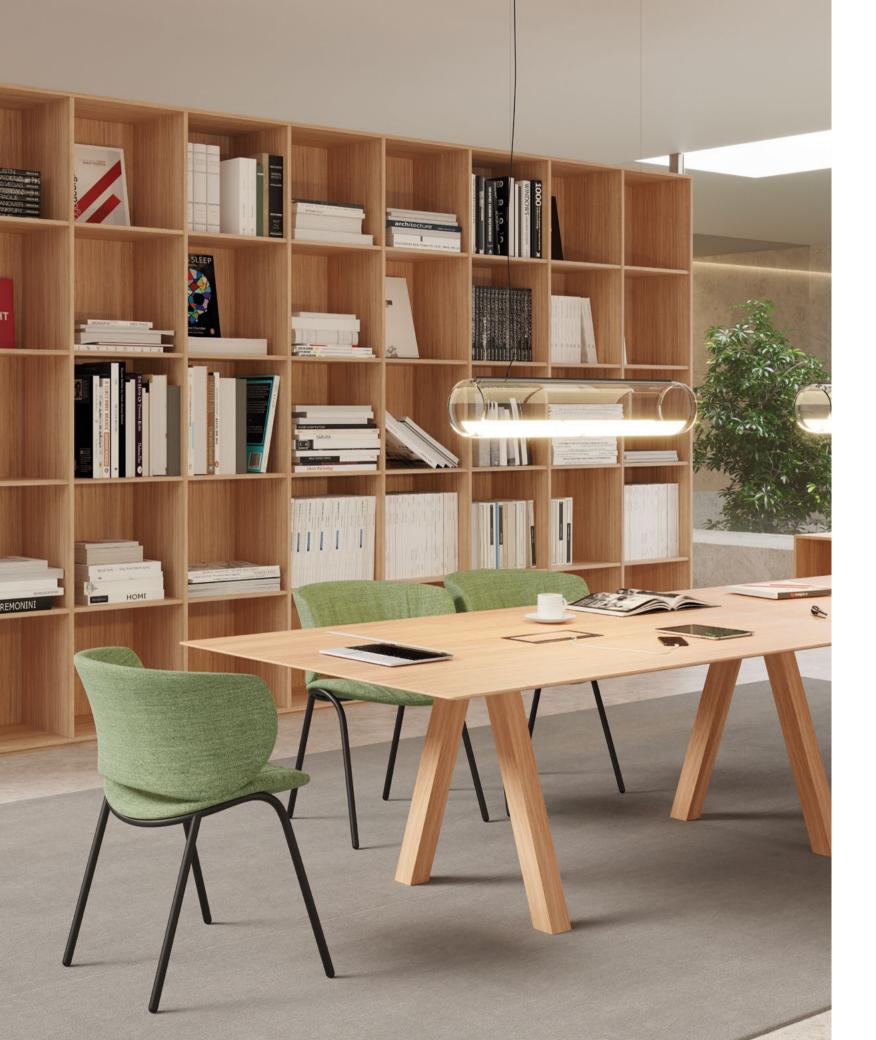

Featuring Funda chair with white structure and Cambio table in white finish

The cover symbolizes the balance between precision and the human-centered approach of Stefan Diez. His constant search for both industrial innovation and visual appeal has attained a delightful collection known for its curved and pleasing shape, and its distinctive wrinkled upholstery.

### Funda Chair

Funda chair 4 metal legs