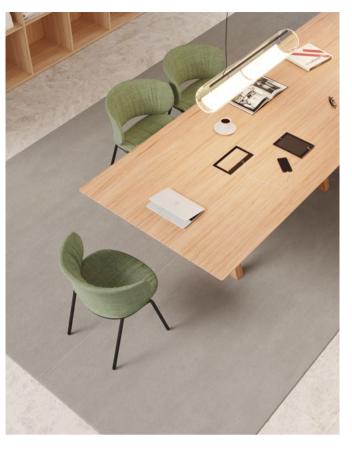

Featuring Funda chair with white structure and Cambio table in white finish

The cover symbolizes the balance between precision and the human-centered approach of Stefan Diez. His constant search for both industrial innovation and visual appeal has attained a delightful collection known for its curved and pleasing shape, and its distinctive wrinkled upholstery.

### Funda Chair

Funda chair 4 metal legs