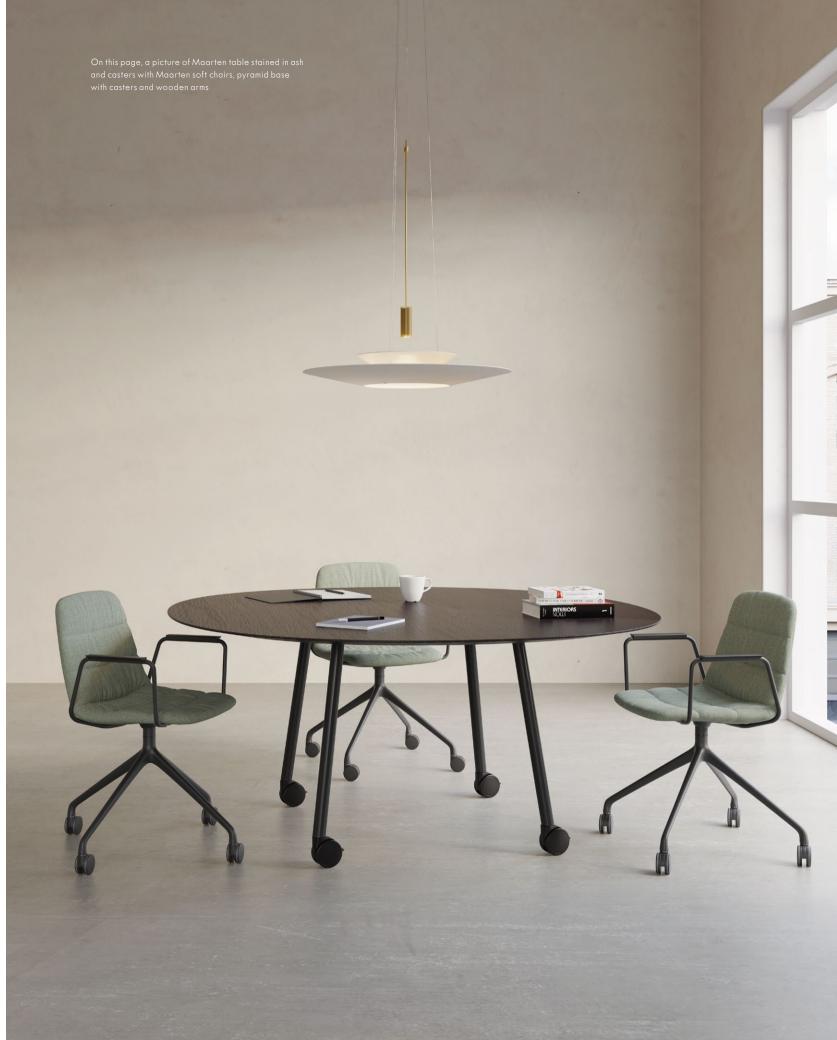

On this page, a picture of Maarten chair with soft upholstery and Maarten table stained in matt oak

### **Maarten Table**

Maarten table H30, D120 cm / H11.81", D47.24"

Mesa Maarten H74, D160 cm / H29.13", D62.99"

Mesa Maarten H74, D160 cm / H29.13", D62.99"

Maarten table H74, D160 cm / H29.13", D62.99"

Maarten table H74, 80X80 cm / H29.13", 31.50"x31.50"