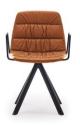

Maarten table H74, 180x80 cm

Maarten chair swivel base soft upholstery

Marteen chair pyramid swivel base soft upholstery

Maarten chair swivel base soft upholstery & arms

Marteen chair pyramid swivel base with casters smooth upholsterv

Maarten chair swivel wooden base soft uph. & arms

Marteen chair pyramid swivel base with casters soft upholstery

Maarten bar stool smooth upholstery

Maarten counter stool soft upholstery

Marteen counter stool smooth upholstery & arms

Maarten bar stool soft upholstery & arms

Maarten counter stool soft upholstery

Maarten counter stool soft upholstery