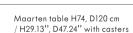

### **Maarten Table**

Maarten table H30, D120 cm / H11.81", D47.24"

Mesa Maarten H74, D160 cm / H29.13", D62.99"

Mesa Maarten H74, D160 cm / H29.13", D62.99"

Maarten table H74, D160 cm / H29.13", D62.99"

Maarten table H74, 80X80 cm / H29.13", 31.50"x31.50"