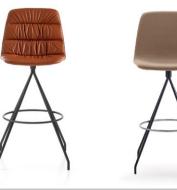

### **Maarten Stool**

Maarten bar stool soft upholstery

Maarten bar stool smooth upholstery

Maarten bar stool soft upholstery

Maarten bar stool smooth upholstery

Maarten table H74, D120 cm

/ H29.13", 70.87"x31.50"

Maarten chair swivel wooden base soft uph. & arms

Marteen chair pyramid swivel base with casters soft upholstery

Maarten bar stool smooth upholstery

Maarten counter stool soft upholstery

Marteen counter stool smooth upholstery & arms

Maarten bar stool soft upholstery & arms

Maarten counter stool soft upholstery

Maarten counter stool soft upholstery