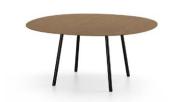

On this page, a picture of Maarten chair with soft upholstery and Maarten table stained in matt oak

### **Maarten Table**

Maarten table H30, D120 cm / H11.81", D47.24"

Mesa Maarten H74, D160 cm / H29.13", D62.99"

Mesa Maarten H74, D160 cm / H29.13", D62.99"

Maarten table H74, D160 cm / H29.13", D62.99"

Maarten table H74, 80X80 cm / H29.13", 31.50"x31.50"