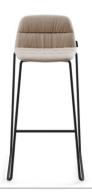

### **Maarten Stool**

Maarten bar stool soft upholstery

Maarten bar stool smooth upholstery

Maarten bar stool soft upholstery

Maarten bar stool smooth upholstery

Maarten table H74, D120 cm

/ H29.13", 70.87"x31.50"