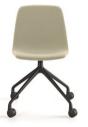

Maarten table H74, 180x80 cm

Maarten table H74, 200x80 cm / H29.13", 78.74"x31.50" with casters

/H29.13'', 70.87''x31.50'' & modesty screen

Maarten chair 4 legs soft upholstery

Maarten chair sled base soft upholstery

Maarten table H74, 180x80 cm

Maarten chair swivel base soft upholstery

Marteen chair pyramid swivel base soft upholstery

Maarten chair swivel base soft upholstery & arms

Marteen chair pyramid swivel base with casters smooth upholsterv

Maarten chair swivel wooden base soft uph. & arms

Marteen chair pyramid swivel base with casters soft upholstery

Maarten bar stool smooth upholstery

Maarten counter stool soft upholstery

Marteen counter stool smooth upholstery & arms