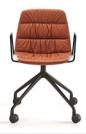

On this page, a picture of Maarten chair pyramid base, soft upholstery and wooden arms. Below, Maarten chair with different bases and upholstery

Project: Seaside apartment, Tallin. Design: Ace of Space Photography: Märt Lillesiim C