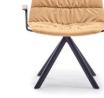

Maarten table H74, 180x80 cm

Maarten chair swivel base soft upholstery

Marteen chair pyramid swivel base soft upholstery

Maarten chair swivel base soft upholstery & arms

Marteen chair pyramid swivel base with casters smooth upholsterv