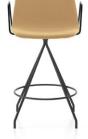

### **Maarten Stool**

Maarten bar stool soft upholstery

Maarten bar stool smooth upholstery

Maarten bar stool soft upholstery

Maarten bar stool smooth upholstery

Maarten table H74, D120 cm

/ H29.13", 70.87"x31.50"

Maarten chair swivel wooden base soft uph. & arms

Marteen chair pyramid swivel base with casters soft upholstery

Maarten bar stool smooth upholstery

Maarten counter stool soft upholstery

Marteen counter stool smooth upholstery & arms

Maarten bar stool soft upholstery & arms

Maarten counter stool soft upholstery

Maarten counter stool soft upholstery