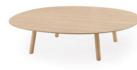

### **Maarten Table**

Maarten table H30, D120 cm / H11.81", D47.24"

Mesa Maarten H74, D160 cm / H29.13", D62.99"

Mesa Maarten H74, D160 cm / H29.13", D62.99"

Maarten table H74, D160 cm / H29.13", D62.99"

Maarten table H74, 80X80 cm / H29.13", 31.50"x31.50"