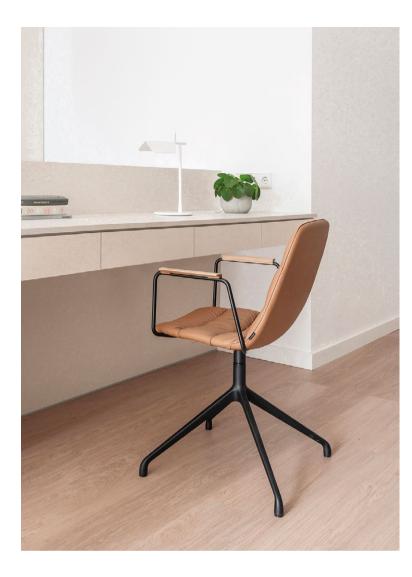

#### MAARTEN SOFT

Maarten was born as a family capable of offering both comfort and resistance and durability. Its "soft" upholstery is pure sophistication, managing to convince the users at first sight and also fulfilling its promise the moment they finally sit down on it. Designed by Victor Carrasco, the Maarten "soft" chair is an ode to comfort that persists over time. Maarten is the perfect fusion of character and functionality.

On this page, a picture of Maarten chair pyramid base, soft upholstery and wooden arms. Below, Maarten chair with different bases and upholstery

Project: Seaside apartment, Tallin. Design: Ace of Space Photography: Märt Lillesiim C