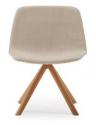

On this page, a picture of Maarten chair with soft upholstery and Maarten table stained in matt oak

Maarten table H74, 180x80 cm

Maarten chair swivel base soft upholstery

Marteen chair pyramid swivel base soft upholstery

Maarten chair swivel base soft upholstery & arms

Marteen chair pyramid swivel base with casters smooth upholsterv