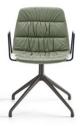

Maarten table H74, 180x80 cm

Maarten table H74, 200x80 cm / H29.13", 78.74"x31.50" with casters

/H29.13'', 70.87''x31.50'' & modesty screen

Maarten chair 4 legs soft upholstery

Maarten chair sled base soft upholstery

Maarten table H74, 180x80 cm

Maarten chair swivel base soft upholstery

Marteen chair pyramid swivel base soft upholstery

Maarten chair swivel base soft upholstery & arms

Marteen chair pyramid swivel base with casters smooth upholsterv

Maarten chair swivel wooden base soft uph. & arms

Marteen chair pyramid swivel base with casters soft upholstery

Maarten bar stool smooth upholstery

Maarten counter stool soft upholstery

Marteen counter stool smooth upholstery & arms