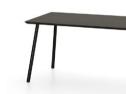

### **Maarten Table**

Maarten table H30, D120 cm / H11.81", D47.24"

Mesa Maarten H74, D160 cm / H29.13", D62.99"

Mesa Maarten H74, D160 cm / H29.13", D62.99"

Maarten table H74, D160 cm / H29.13", D62.99"

Maarten table H74, 80X80 cm / H29.13", 31.50"x31.50"