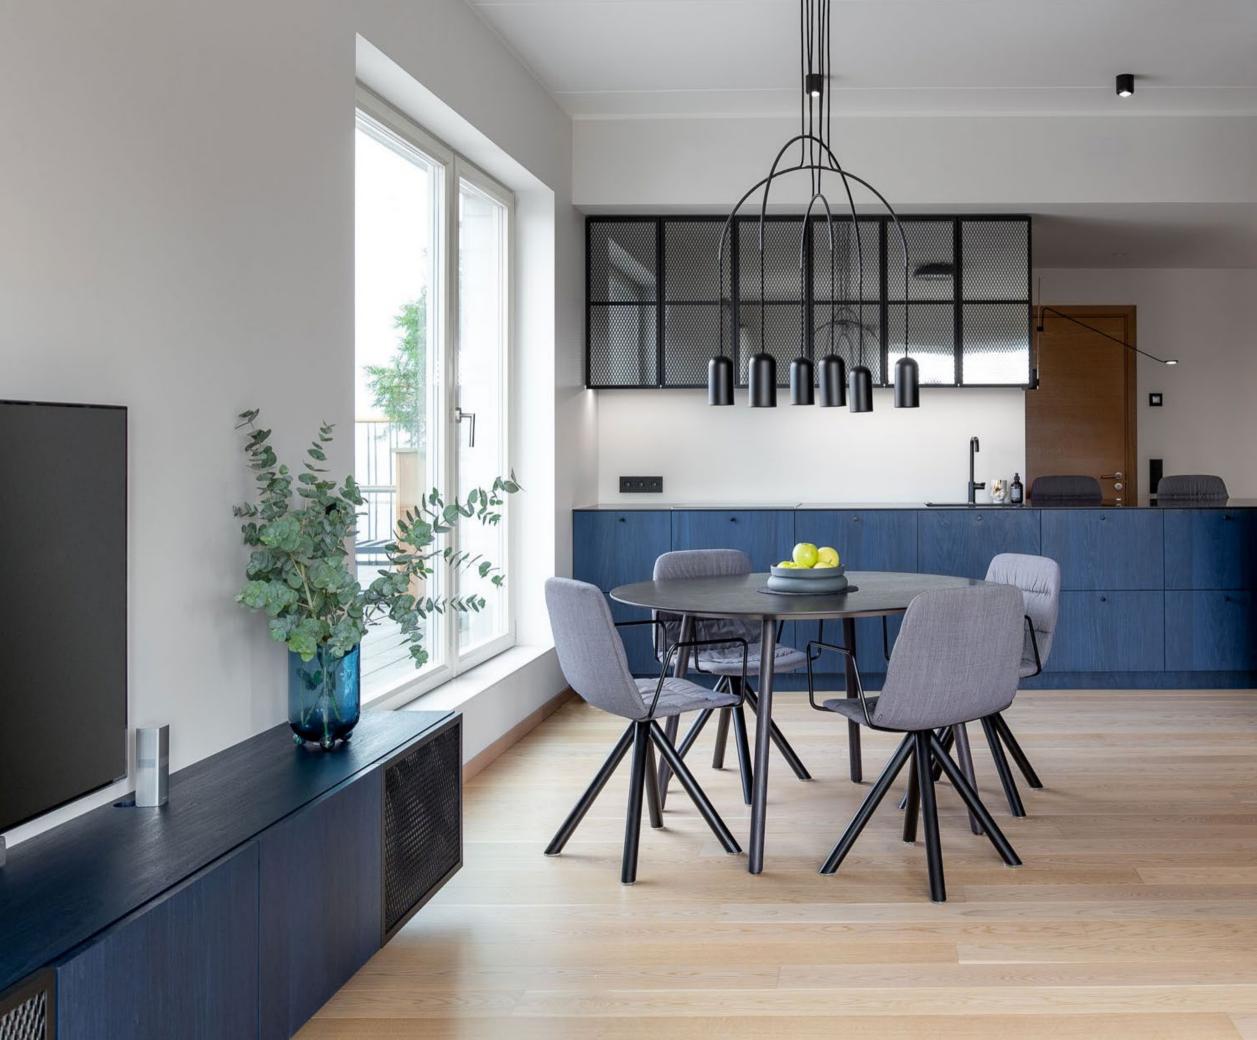

On this page, a picture of Maarten chair pyramid base, soft upholstery and wooden arms. Below, Maarten chair with different bases and upholstery

Project: Seaside apartment, Tallin. Design: Ace of Space Photography: Märt Lillesiim C