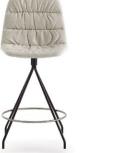

### **Maarten Stool**

Maarten bar stool soft upholstery

Maarten bar stool smooth upholstery

Maarten bar stool soft upholstery

Maarten bar stool smooth upholstery

Maarten table H74, D120 cm

/ H29.13", 70.87"x31.50"

Maarten chair swivel wooden base soft uph. & arms

Marteen chair pyramid swivel base with casters soft upholstery

Maarten bar stool smooth upholstery

Maarten counter stool soft upholstery

Marteen counter stool smooth upholstery & arms

Maarten bar stool soft upholstery & arms

Maarten counter stool soft upholstery

Maarten counter stool soft upholstery