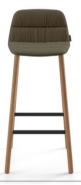

### **Maarten Stool**

Maarten bar stool soft upholstery

Maarten bar stool smooth upholstery

Maarten bar stool soft upholstery

Maarten bar stool smooth upholstery

Maarten table H74, D120 cm

/ H29.13", 70.87"x31.50"