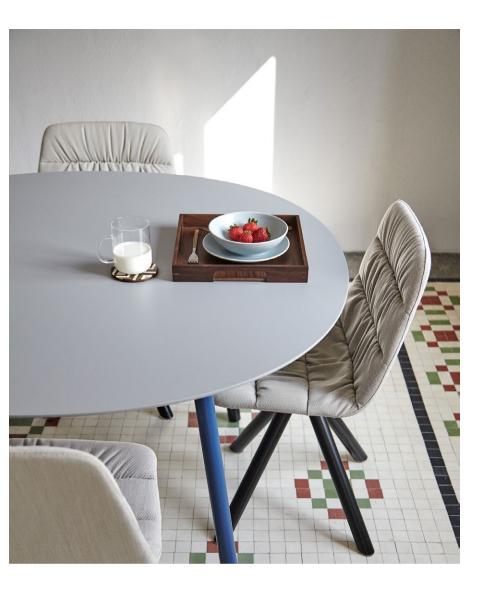

On this page, a picture of Maarten chair with soft upholstery and Maarten table stained in matt oak

### **Maarten Table**

Maarten table H30, D120 cm / H11.81", D47.24"

Mesa Maarten H74, D160 cm / H29.13", D62.99"

Mesa Maarten H74, D160 cm / H29.13", D62.99"

Maarten table H74, D160 cm / H29.13", D62.99"

Maarten table H74, 80X80 cm / H29.13", 31.50"x31.50"