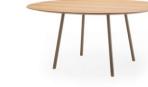

### **Maarten Table**

Maarten table H30, D120 cm / H11.81", D47.24"

Mesa Maarten H74, D160 cm / H29.13", D62.99"

Mesa Maarten H74, D160 cm / H29.13", D62.99"

Maarten table H74, D160 cm / H29.13", D62.99"

Maarten table H74, 80X80 cm / H29.13", 31.50"x31.50"