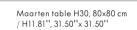

### **Maarten Table**

Maarten table H30, D120 cm / H11.81", D47.24"

Mesa Maarten H74, D160 cm / H29.13", D62.99"

Mesa Maarten H74, D160 cm / H29.13", D62.99"

Maarten table H74, D160 cm / H29.13", D62.99"

Maarten table H74, 80X80 cm / H29.13", 31.50"x31.50"