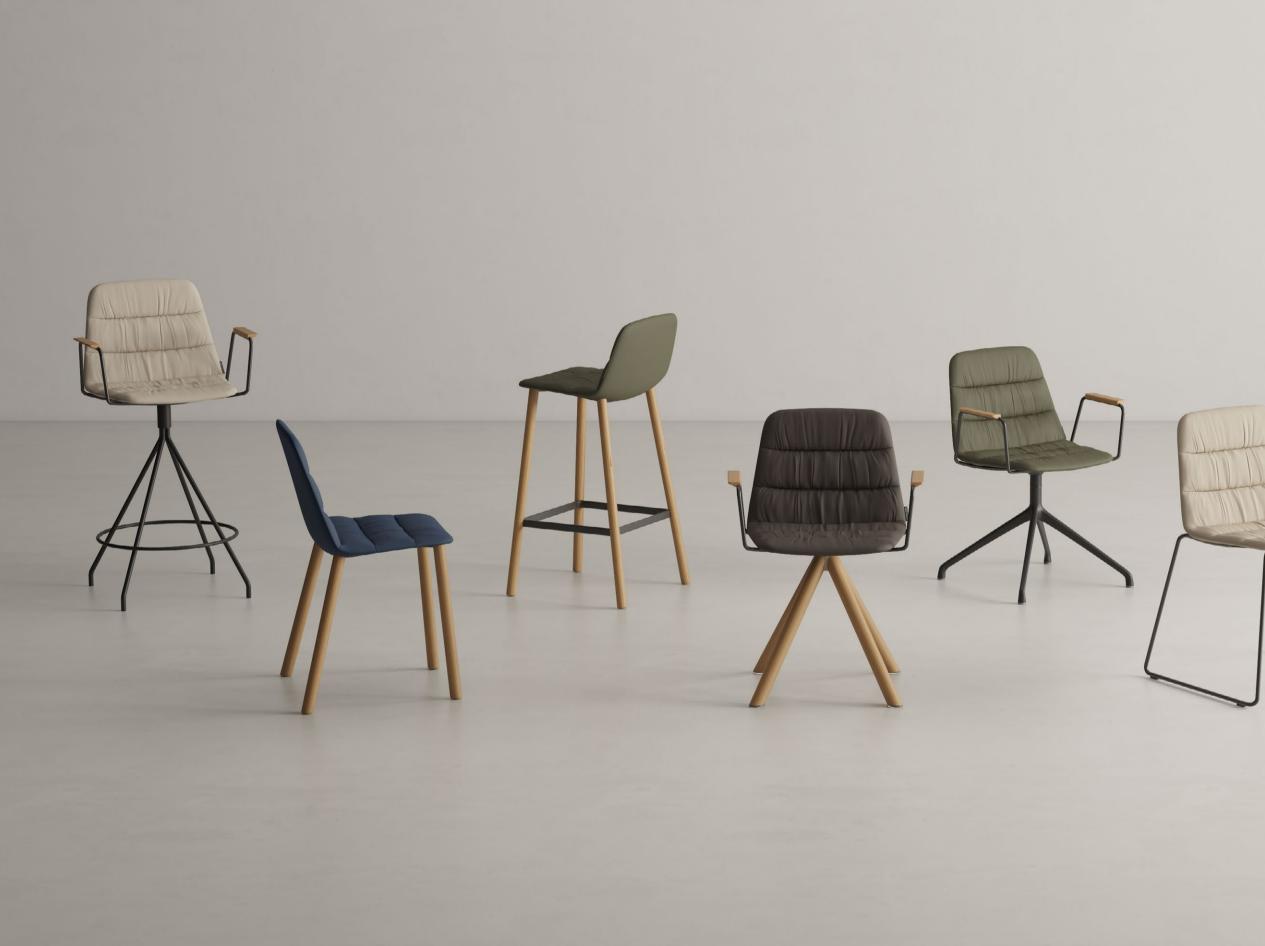

On this page, a picture of Maarten chair pyramid base, soft upholstery and wooden arms. Below, Maarten chair with different bases and upholstery

Project: Seaside apartment, Tallin. Design: Ace of Space Photography: Märt Lillesiim C