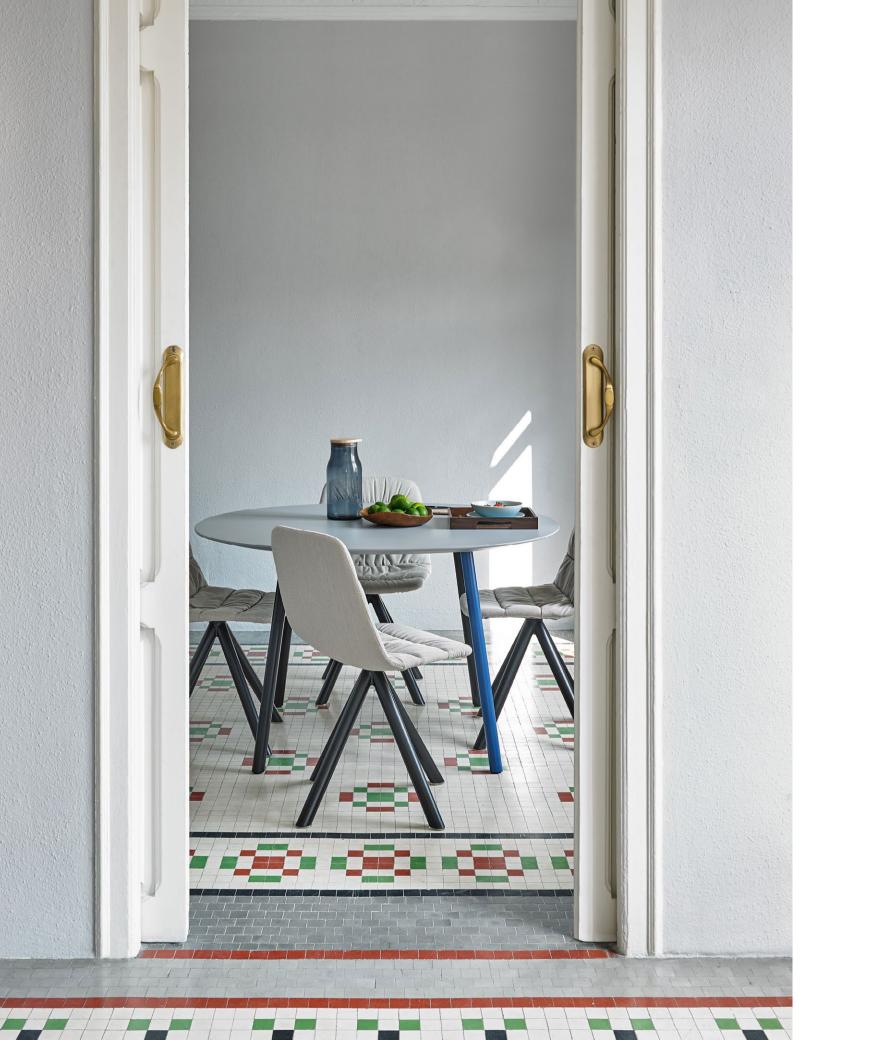

On this page, a picture of Maarten chair with soft upholstery and Maarten table stained in matt oak

### **Maarten Table**

Maarten table H30, D120 cm / H11.81", D47.24"

Mesa Maarten H74, D160 cm / H29.13", D62.99"

Mesa Maarten H74, D160 cm / H29.13", D62.99"

Maarten table H74, D160 cm / H29.13", D62.99"

Maarten table H74, 80X80 cm / H29.13", 31.50"x31.50"