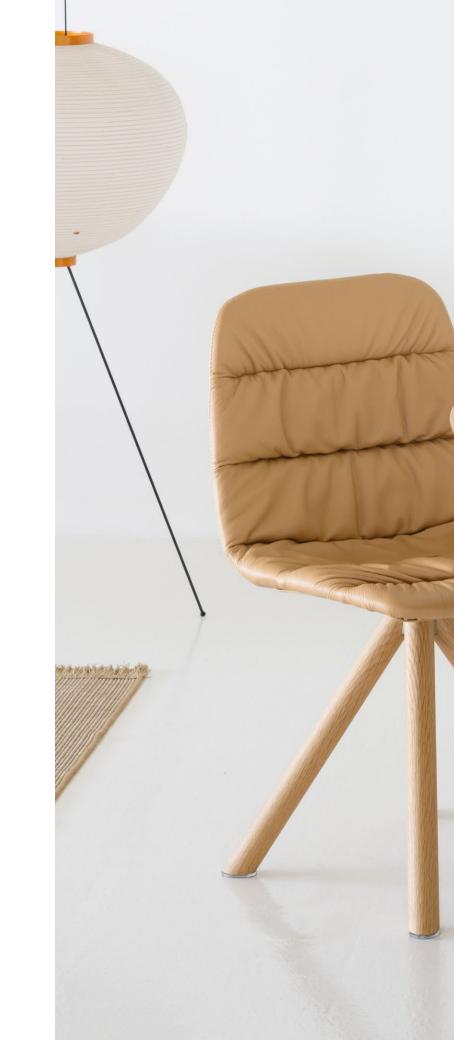

On this page, a picture of Maarten chair with soft upholstery and Maarten table stained in matt oak

#### MAARTEN SOFT

Maarten was born as a family capable of offering both comfort and resistance and durability. Its "soft" upholstery is pure sophistication, managing to convince the users at first sight and also fulfilling its promise the moment they finally sit down on it. Designed by Victor Carrasco, the Maarten "soft" chair is an ode to comfort that persists over time. Maarten is the perfect fusion of character and functionality.