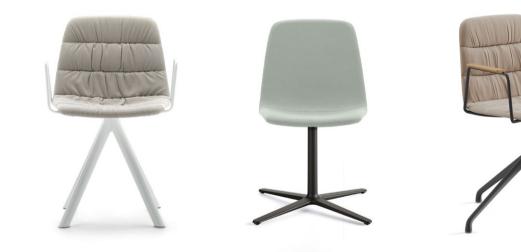

#### MAARTEN SOFT

Maarten was born as a family capable of offering both comfort and resistance and durability. Its "soft" upholstery is pure sophistication, managing to convince the users at first sight and also fulfilling its promise the moment they finally sit down on it. Designed by Victor Carrasco, the Maarten "soft" chair is an ode to comfort that persists over time. Maarten is the perfect fusion of character and functionality.

The family has multiplied exponentially since its inception. With the soul of a bestseller, Maarten is now present in the offices of leading firms such as Dropbox and IBM as well as in the meeting rooms of major international architecture firms.