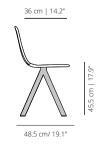

#### **FOUR LEGS BASE**

#### **TECHNICAL INFO**

Base options:

Four legs base – Calibrated steel structure powder coated in thermoreinforced polyester in white, black, taupe or fluorescent orange. Black or white plastic glides with or without felt.