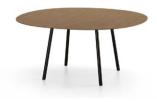

### Maarten Table

Maarten table H30, D120 cm / H11.81", D47.24"

Maarten table H30, 80x80 cm / H11.81", 31.50"x 31.50"

Mesa Maarten H74, D160 cm / H29.13'', D62.99''

Mesa Maarten H74, D160 cm / H29.13", D62.99"

Maarten table H74, D160 cm / H29.13'', D62.99''

Maarten table H74, D120 cm / H29.13'', D47.24'' with casters

Maarten table H74, 80X80 cm / H29.13'', 31.50''x31.50''

Marteen table H74, 160 x 80 cm / H29.13'', 62.99''x31.50''

Maarten table H74, D120 cm

/ H29.13", D47.24" with casters

Maarten table H74, 180x80 cm / H29.13'', 70.87''x31.50''

Maarten table H74, 200x80 cm / H29.13'', 78.74''x31.50'' with casters

Maarten table H74, 180x80 cm /H29.13'', 70.87''x31.50'' & modesty screen