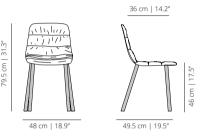

### viccarbe

# Maarten

Designed by Victor Carrasco

#### **FOUR LEGS BASE**

### MAAL4P smooth upholstery









### MAA4P





### SWIVEL BASE

MAAL smooth upholstery



### soft upholstery





### SWIVEL WOODEN BASE

MAALM smooth upholstery





### MAAM





### UPHOLSTERED SWIVEL BASE

### MAALPGTP smooth upholstery





### soft upholstery







### soft upholstery





### MAAPGTP soft upholstery



2



#### FOUR WOODEN LEGS BASE

### MAAL4PM smooth upholstery



### MAA4PM soft upholstery





### UPHOLSTERED FOUR WOODEN LEGS BASE

#### MAAL4PTP smooth upholstery



### MAAL4PTP soft upholstery



### SLED BASE

### MAALPT smooth upholstery

48 cm | 18 9"



### MAAPT soft upholstery





### FLAT SWIVEL BASE

### MAALPLA smooth upholstery



### MAAPLA soft upholstery

3

Stackable up to 4 units.



#### PYRAMID SWIVEL BASE

### MAALPI smooth upholstery



### MAAPI soft upholstery



### PYRAMID CASTERS SWIVEL BASE

MAALPIRU smooth upholstery



MAAPIRU soft upholstery



### FIVE CASTERS BASE

MAALBR smooth upholstery



### MAABR soft upholstery



### AUDITORIUM BASE

MAALBUAU smooth upholstery



### MAABUAU soft upholstery





#### ACCESSORIES

### **MAB** arms





### wooden arms

MAABRM





### MAABRT upholstered armrest





### MAAL4P-PALA side table





#### INDOOR FINISHES

#### SEAT OPTIONS

**Plastic** – Injected polypropylene seat in white, black, taupe, dusty