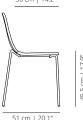

### SLED BASE

### MAALPT smooth upholstery

48 cm | 18 9"

### MAAPT soft upholstery