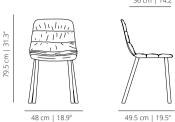

### MAAPLA soft upholstery

3

Stackable up to 4 units.

### MAALPT smooth upholstery

48 cm | 18 9"