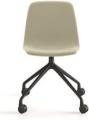

Maarten table H74, 80X80 cm / H29.13'', 31.50''x31.50''



Marteen table H74, 160 x 80 cm / H29.13'', 62.99''x31.50''



Maarten table H74, D120 cm

/ H29.13", D47.24" with casters

Maarten table H74, 180x80 cm / H29.13'', 70.87''x31.50''



Maarten table H74, 200x80 cm / H29.13'', 78.74''x31.50'' with casters



Maarten table H74, 180x80 cm /H29.13'', 70.87''x31.50'' & modesty screen

### Maarten Chair



Maarten chair 4 legs soft upholstery



Maarten chair sled base soft upholstery



Maarten chair swivel base soft upholstery



Maarten chair swivel base soft upholstery & arms



Maarten chair swivel wooden base soft uph. & arms



Marteen chair flat swivel base smooth upholstery



Marteen chair flat swivel base soft upholstery



Marteen chair pyramid swivel base soft upholstery



Marteen chair pyramid swivel base with casters smooth upholstery



Marteen chair pyramid swivel base with casters soft upholstery

### Maarten Stool



soft upholstery

(1)



Maarten bar stool smooth upholstery



Maarten bar stool smooth upholstery



Maarten counter st



Marteen counter stool smooth upholstery & arms



Maarten bar stool soft upholstery



Maarten bar stool smooth upholstery



Maarten bar stool soft upholstery & arms



Maarten counter stool soft upholstery



Maarten counter stool soft upholstery

MAARTEN COLLECTION 30 MAARTEN COLLECTION

# Let's talk

We want to help you find the best designs for your project. Contact us and our team will get back to you as soon as possible.

CONTACT US