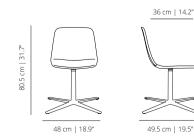

### viccarbe

# Maarten

Designed by Victor Carrasco

#### **FOUR LEGS BASE**

### MAAL4P smooth upholstery









### MAA4P





### SWIVEL BASE

MAAL smooth upholstery



### soft upholstery





### SWIVEL WOODEN BASE

MAALM smooth upholstery





### MAAM





### UPHOLSTERED SWIVEL BASE

### MAALPGTP smooth upholstery





### soft upholstery







### soft upholstery





### MAAPGTP soft upholstery



2



#### FOUR WOODEN LEGS BASE

### MAAL4PM smooth upholstery



### MAA4PM soft upholstery





### UPHOLSTERED FOUR WOODEN LEGS BASE

#### MAAL4PTP smooth upholstery



### MAAL4PTP soft upholstery



### SLED BASE

### MAALPT smooth upholstery

48 cm | 18 9"



### MAAPT soft upholstery





### FLAT SWIVEL BASE

### MAALPLA smooth upholstery



### MAAPLA soft upholstery

3

Stackable up to 4 units.



#### PYRAMID SWIVEL BASE

### MAALPI smooth upholstery



### MAAPI soft upholstery



### PYRAMID CASTERS SWIVEL BASE

MAALPIRU smooth upholstery



MAAPIRU soft upholstery



### FIVE CASTERS BASE

MAALBR smooth upholstery



### MAABR soft upholstery



### AUDITORIUM BASE

MAALBUAU smooth upholstery



### MAABUAU soft upholstery





#### ACCESSORIES

### **MAB** arms





### wooden arms

MAABRM





### MAABRT upholstered armrest





### MAAL4P-PALA side table





#### INDOOR FINISHES

#### SEAT OPTIONS

**Plastic** – Injected polypropylene seat in white, black, taupe, dusty green, yellow ochre or brick.

**Plastic with cushion** – Injected polypropylene seat in white, black, taupe, dusty green, yellow ochre or brick wit