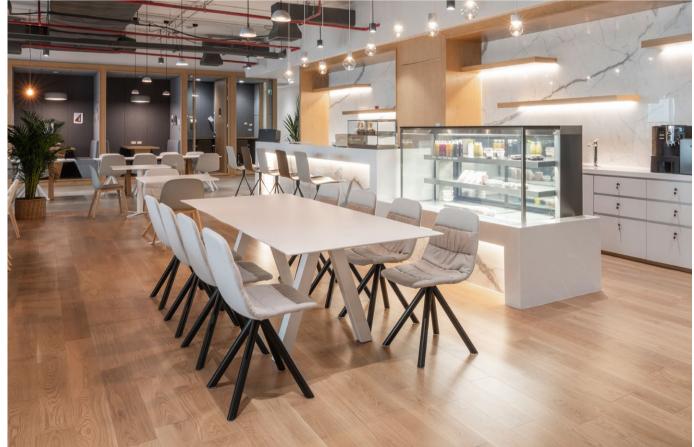

On this page, a picture of Maarten chair pyramid base, soft upholstery and wooden arms. Below, Maarten chair with different bases and upholstery

Project: Spaces Coworking Chamchuri Square, Thailand Interior design: D&P Associate

MAARTEN COLLECTION 20 MAARTEN COLLECTION

Project: Private Residence, Spain

23 MAARTEN COLLECTION

MAARTEN COLLECTION 26 MAARTEN COLLECTION