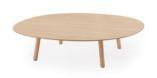

### Maarten Table

Maarten table H30, D120 cm / H11.81", D47.24"

Maarten table H30, 80x80 cm / H11.81", 31.50"x 31.50"

Mesa Maarten H74, D160 cm / H29.13'', D62.99''

Mesa Maarten H74, D160 cm / H29.13", D62.99"

Maarten table H74, D160 cm / H29.13'', D62.99''

Maarten table H74, D120 cm / H29.13'', D47.24'' with casters

Maarten table H74, 80X80 cm / H29.13'', 31.50''x31.50''

Marteen table H74, 160 x 80 cm / H29.13'', 62.99''x31.50''