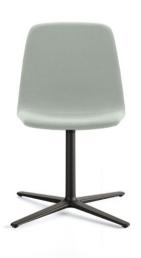

#### SEAT OPTIONS

**Plastic** – Injected polypropylene seat in white, black, taupe, dusty green, yellow ochre or brick.

**Plastic with cushion** – Injected polypropylene seat in white, black, taupe, dusty green, yellow ochre or brick with upholstered seat cushion.

**Smooth / soft upholstery** – Injected polypropylene seat covered by expanded polyurethane foam with a smooth or soft finish.

Check unpholstery samples for Indoor.