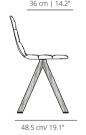

### SLED BASE

### MAALPT smooth upholstery

48 cm | 18 9"

### MAAPT soft upholstery