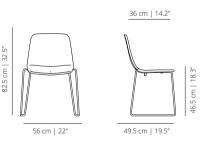

### SLED BASE

### MAALPT smooth upholstery

48 cm | 18 9"

### MAAPT soft upholstery