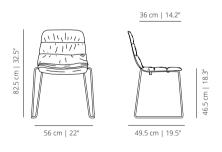

### MAAPLA soft upholstery

3

Stackable up to 4 units.

#### PYRAMID SWIVEL BASE

### MAALPI smooth upholstery

### MAAPI soft upholstery