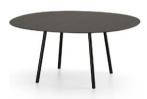

### Maarten Table

Maarten table H30, D120 cm / H11.81", D47.24"

Maarten table H30, 80x80 cm / H11.81", 31.50"x 31.50"

Mesa Maarten H74, D160 cm / H29.13'', D62.99''

Mesa Maarten H74, D160 cm / H29.13", D62.99"

Maarten table H74, D160 cm / H29.13'', D62.99''

Maarten table H74, D120 cm / H29.13'', D47.24'' with casters

Maarten table H74, 80X80 cm / H29.13'', 31.50''x31.50''

Marteen table H74, 160 x 80 cm / H29.13'', 62.99''x31.50''

Maarten table H74, D120 cm

/ H29.13", D47.24" with casters

Maarten table H74, 180x80 cm / H29.13'', 70.87''x31.50''

Maarten table H74, 200x80 cm / H29.13'', 78.74''x31.50'' with casters

Maarten table H74, 180x80 cm /H29.13'', 70.87''x31.50'' & modesty screen