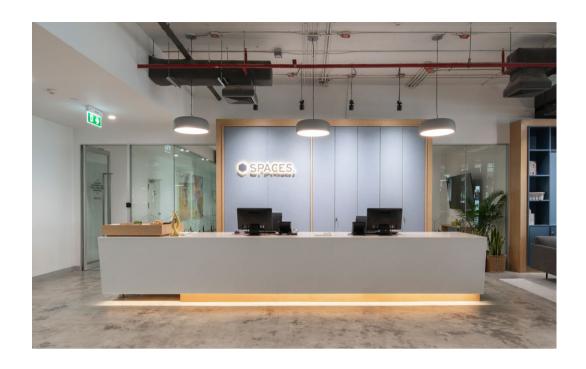

On this page, a picture of Maarten chair pyramid base, soft upholstery and wooden arms. Below, Maarten chair with different bases and upholstery

Project: Spaces Coworking Chamchuri Square, Thailand Interior design: D&P Associate

MAARTEN COLLECTION 20 MAARTEN COLLECTION

Project: Private Residence, Spain

23 MAARTEN COLLECTION

MAARTEN COLLECTION 26 MAARTEN COLLECTION