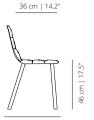

### MAALPT smooth upholstery

48 cm | 18 9"

### MAAPLA soft upholstery

3

Stackable up to 4 units.