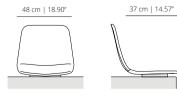

#### SEAT OPTIONS

**Plastic** – Injected polypropylene seat in white, black, taupe, dusty green, yellow ochre or brick.

**Plastic with cushion** – Injected polypropylene seat in white, black, taupe, dusty green, yellow ochre or brick with upholstered seat cushion.

**Smooth / soft upholstery** – Injected polypropylene seat covered by expanded polyurethane foam with a smooth or soft finish.

Check unpholstery samples for Indoor.