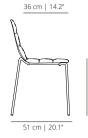

### SLED BASE

**Swivel upholstered wooden base** – Calibrated steel swivel structure upholstered with leather or ecoleather. Plastic glides with or without felt.

**Sled base** – Calibrated steel structure powder coated in thermoreinforced polyester in white, or black. Plastic glides in white or black. Stackable up to 4 units.