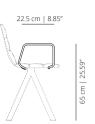

lstery



2



#### FOUR WOODEN LEGS BASE

### MAAL4PM smooth upholstery



### MAA4PM soft upholstery





### UPHOLSTERED FOUR WOODEN LEGS BASE

#### MAAL4PTP smooth upholstery



### MAAL4PTP soft upholstery



### SLED BASE

### MAALPT smooth upholstery

48 cm | 18 9"



### MAAPT soft upholstery





### FLAT SWIVEL BASE

### MAALPLA smooth upholstery



### MAAPLA soft upholstery

3

Stackable up to 4 units.



#### PYRAMID SWIVEL BASE

### MAALPI smooth upholstery



### MAAPI soft upholstery



### PYRAMID CASTERS SWIVEL BASE

MAALPIRU smooth upholstery



MAAPIRU soft upholstery



### FIVE CASTERS BASE

MAALBR smooth upholstery



### MAABR soft upholstery



### AUDITORIUM BASE

MAALBUAU smooth upholstery



### MAABUAU soft upholstery





#### ACCESSORIES

### **MAB** arms





### wooden arms

MAABRM





### MAABRT upholstered armrest





### MAAL4P-PALA side table





#### INDOOR FINISHES

#### SEAT OPTIONS

**Plastic** – Injected polypropylene seat in white, black, taupe, dusty green, yellow ochre or brick.

**Plastic with cushion** – Injected polypropylene seat in white, black, taupe, dusty green, yellow ochre or brick with upholstered seat cushion.

**Smooth / soft upholstery** – Injected polypropylene seat covered by expanded polyurethane foam with a smooth or soft finish.









Check unpholstery samples for Indoor.

#### STRUCTURE | ARMS

### Powder coated











vellow ochre dusty green

RAL 1011 RAL 7034

black RAL 9003 RAL 9005

taupe RAL 1019 RAL 2005

Stained









POLYPROPYLENE VERSION

### Seat









RAL 050 50 30RAL 1019

#### **T