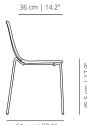

### viccarbe

# Maarten

Designed by Victor Carrasco

#### **FOUR LEGS BASE**

### MAAL4P smooth upholstery









### MAA4P





### SWIVEL BASE

MAAL smooth upholstery



### soft upholstery





### SWIVEL WOODEN BASE

MAALM smooth upholstery





### MAAM





### UPHOLSTERED SWIVEL BASE

### MAALPGTP smooth upholstery





### soft upholstery







### soft upholstery





### MAAPGTP soft upholstery



2



#### FOUR WOODEN LEGS BASE

### MAAL4PM smooth upholstery



### MAA4PM soft upholstery





### UPHOLSTERED FOUR WOODEN LEGS BASE

#### MAAL4PTP smooth upholstery



### MAAL4PTP soft upholstery



### SLED BASE

### MAALPT smooth upholstery

48 cm | 18 9"



### MAAPT soft upholstery





### FLAT SWIVEL BASE

### MAALPLA smooth upholstery



### MAAPLA soft upholstery

3

Stackable up to 4 units.



#### PYRAMID SWIVEL BASE

### MAALPI smooth upholstery



### MAAPI soft upholstery