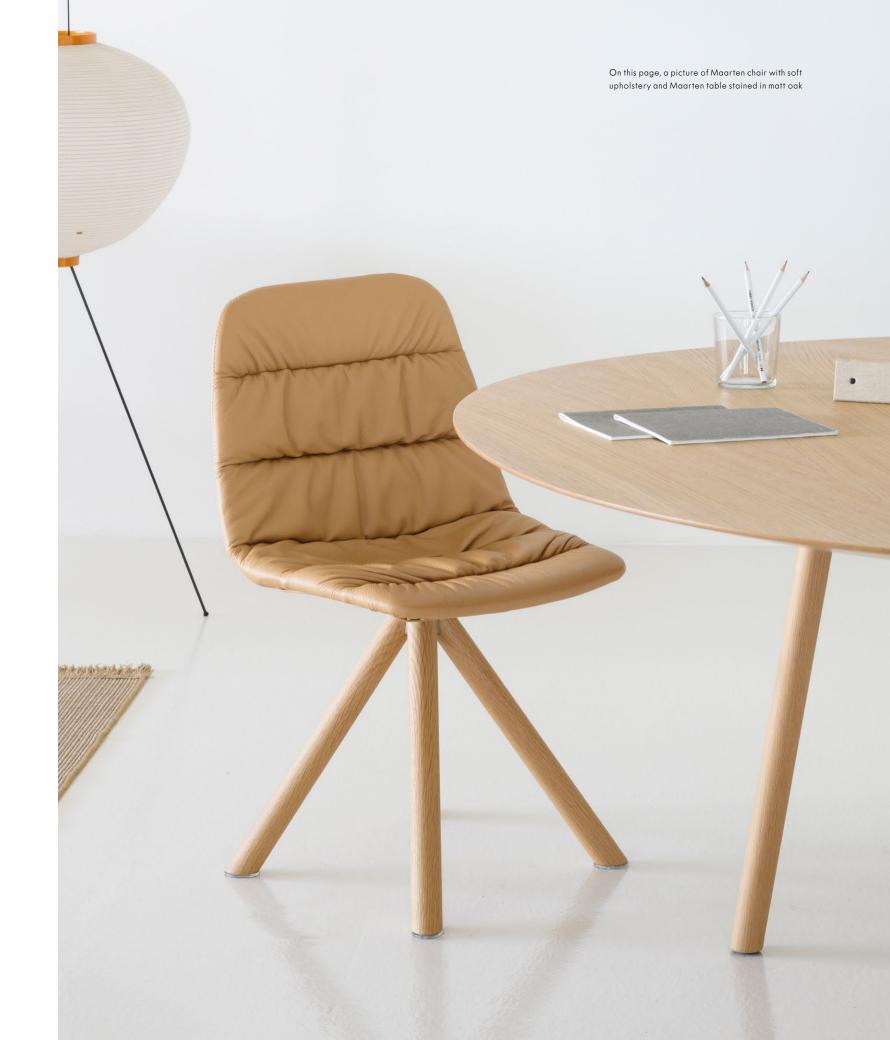

### Maarten Table

Maarten table H30, D120 cm / H11.81", D47.24"

Maarten table H30, 80x80 cm / H11.81", 31.50"x 31.50"

Mesa Maarten H74, D160 cm / H29.13'', D62.99''

Mesa Maarten H74, D160 cm / H29.13", D62.99"