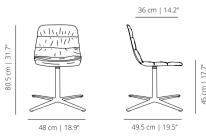

Designed by Victor Carrasco

#### **FOUR LEGS BASE**

### MAAL4P smooth upholstery









### MAA4P





### SWIVEL BASE

MAAL smooth upholstery



### soft upholstery





### SWIVEL WOODEN BASE

MAALM smooth upholstery





### MAAM





### UPHOLSTERED SWIVEL BASE

### MAALPGTP smooth upholstery





### soft upholstery







### soft upholstery





### MAAPGTP soft upholstery



2



#### FOUR WOODEN LEGS BASE

### MAAL4PM smooth upholstery



### MAA4PM soft upholstery





### UPHOLSTERED FOUR WOODEN LEGS BASE

#### MAAL4PTP smooth upholstery



### MAAL4PTP soft upholstery



### SLED BASE

### MAALPT smooth upholstery

48 cm | 18 9"



### MAAPT soft upholstery





### FLAT SWIVEL BASE

### MAALPLA smooth upholstery



### MAAPLA soft upholstery

3

Stackable up to 4 units.



#### PYRAMID SWIVEL BASE

### MAALPI smooth upholstery



### MAAPI soft upholstery



### PYRAMID CASTERS SWIVEL BASE

MAALPIRU smooth upholstery



MAAPIRU soft upholstery



### FIVE CASTERS BASE

MAALBR smooth upholstery



### MAABR soft upholstery



### AUDITORIUM BASE

MAALBUAU smooth upholstery



### MAABUAU soft upholstery





#### ACCESSORIES

### **MAB** arms





### wooden arms

MAABRM





### MAABRT upholstered armrest





### MAAL4P-PALA side table





#### INDOOR FINISHES

#### SEAT OPTIONS

**Plastic** – Injected polypropylene seat in white, black, taupe, dusty green, yellow ochre or brick.

**Plastic with cushion** – Injected polypropylene seat in white, black, taupe, dusty green, yellow ochre or brick with upholstered seat cushion.

**Smooth / soft upholstery** –