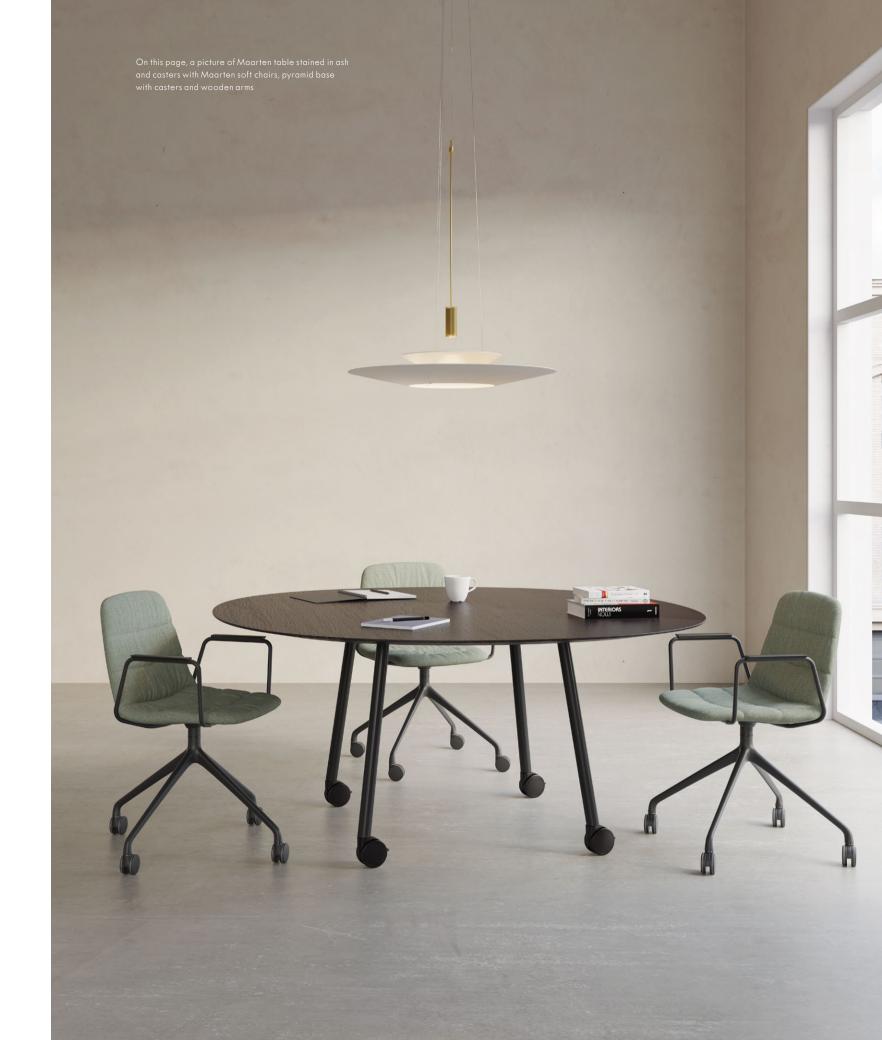

amily capable of offering both comfort and resistance and durability. Its "soft" upholstery is pure sophistication, managing to convince the users at first sight and also fulfilling its promise the moment they finally sit down on it. Designed by Victor Carrasco, the Maarten "soft" chair is an ode to comfort that persists over time. Maarten is the perfect fusion of character and functionality.





The family has multiplied exponentially since its inception. With the soul of a bestseller, Maarten is now present in the offices of leading firms such as Dropbox and IBM as well as in the meeting rooms of major international architecture firms.







On this page, a picture of Maarten chair pyramid base, soft upholstery and wooden arms. Below, Maarten chair with different bases and upholstery





















Project: Spaces Coworking Chamchuri Square, Thailand Interior design: D&P Associate

MAARTEN COLLECTION 20 MAARTEN COLLECTION





Project: Private Residence, Spain

23 MAARTEN COLLECTION









MAARTEN COLLECTION 26 MAARTEN COLLECTION



### Maarten & Food

Restaurants — Our lifestyle tells us about experiences and moments, what determines the space around us and how we share it. In the hospitality projects, a simple detail such as a rotating base allows guests not only to increase their sense of comfort, but also to enhance their communication. The warmth lies in the small details.

Proyecto: Vaqueta Gastro Mercat, Valencia. Interior Design: Janfri & Ranchal Studio. Pictures: Kike Jaen.



MAARTEN COLLECTION 28 MAARTEN COLLECTION

### Maarten Lounge Chair



Maarten