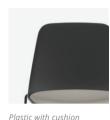

#### SEAT OPTIONS

**Plastic** – Injected polypropylene seat in white, black, taupe, dusty green, yellow ochre or brick.

**Plastic with cushion** – Injected polypropylene seat in white, black, taupe, dusty green, yellow ochre or brick with upholstered seat cushion.