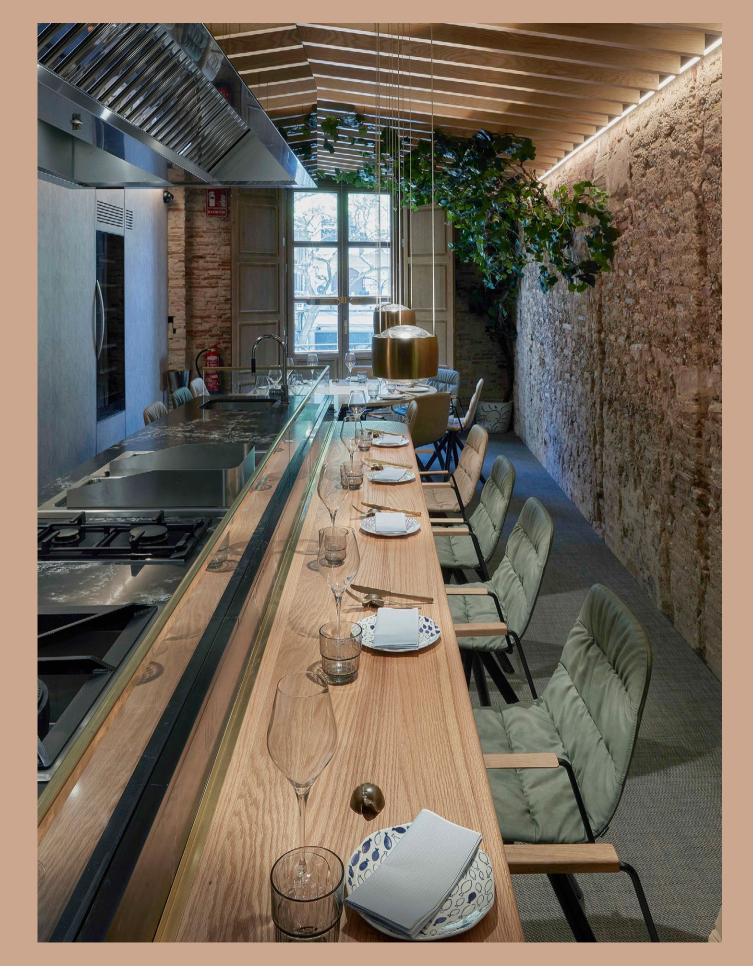

On this page, a picture of Maarten chair pyramid base, soft upholstery and wooden arms. Below, Maarten chair with different bases and upholstery

Project: Spaces Coworking Chamchuri Square, Thailand Interior design: D&P Associate

### Maarten & Food

Restaurants — Our lifestyle tells us about experiences and moments, what determines the space around us and how we share it. In the hospitality projects, a simple detail such as a rotating base allows guests not only to increase their sense of comfort, but also to enhance their communication. The warmth lies in the small details.

Proyecto: Vaqueta Gastro Mercat, Valencia. Interior Design: Janfri & Ranchal Studio. Pictures: Kike Jaen.

MAARTEN COLLECTION 28 MAARTEN COLLECTION