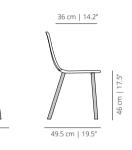

### MAALPT smooth upholstery

48 cm | 18 9"

### MAAPLA soft upholstery

3

Stackable up to 4 units.