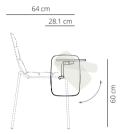

stery





### UPHOLSTERED FOUR WOODEN LEGS BASE

#### MAAL4PTP smooth upholstery



### MAAL4PTP soft upholstery



### SLED BASE

### MAALPT smooth upholstery

48 cm | 18 9"



### MAAPT soft upholstery





### FLAT SWIVEL BASE

### MAALPLA smooth upholstery



### MAAPLA soft upholstery

3

Stackable up to 4 units.



#### PYRAMID SWIVEL BASE

### MAALPI smooth upholstery



### MAAPI soft upholstery



### PYRAMID CASTERS SWIVEL BASE

MAALPIRU smooth upholstery



MAAPIRU soft upholstery



### FIVE CASTERS BASE

MAALBR smooth upholstery



### MAABR soft upholstery



### AUDITORIUM BASE

MAALBUAU smooth upholstery



### MAABUAU soft upholstery





#### ACCESSORIES

### **MAB** arms





### wooden arms

MAABRM





### MAABRT upholstered armrest





### MAAL4P-PALA side table





#### INDOOR FINISHES

#### SEAT OPTIONS

**Plastic** – Injected polypropylene seat in white, black, taupe, dusty green, yellow ochre or brick.

**Plastic with cushion** – Injected polypropylene seat in white, black, taupe, dusty green, yellow ochre or brick with upholstered seat cushion.

**Smooth / soft upholstery** – Injected polypropylene seat covered by expanded polyurethane foam with a smooth or soft finish.









Check unpholstery samples for Indoor.

#### STRUCTURE | ARMS

### Powder coated











vellow ochre dusty green

RAL 1011 RAL 7034

black RAL 9003 RAL 9005

taupe RAL 1019 RAL 2005

Stained









POLYPROPYLENE VERSION

### Seat









RAL 050 50 30RAL 1019

#### **TECHNICAL INFO**

Base options:

Four legs base – Calibrated steel structure powder coated in ther