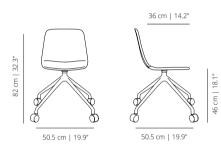

### soft upholstery





### SWIVEL WOODEN BASE

MAALM smooth upholstery





### MAAM





### UPHOLSTERED SWIVEL BASE

### MAALPGTP smooth upholstery





### soft upholstery







### soft upholstery





### MAAPGTP soft upholstery



2



#### FOUR WOODEN LEGS BASE

### MAAL4PM smooth upholstery



### MAA4PM soft upholstery





### UPHOLSTERED FOUR WOODEN LEGS BASE

#### MAAL4PTP smooth upholstery



### MAAL4PTP soft upholstery



### SLED BASE

### MAALPT smooth upholstery

48 cm | 18 9"



### MAAPT soft upholstery





### FLAT SWIVEL BASE

### MAALPLA smooth upholstery



### MAAPLA soft upholstery

3

Stackable up to 4 units.



#### PYRAMID SWIVEL BASE

### MAALPI smooth upholstery



### MAAPI soft upholstery



### PYRAMID CASTERS SWIVEL BASE

MAALPIRU smooth upholstery



MAAPIRU soft upholstery



### FIVE CASTERS BASE

MAALBR smooth upholstery



### MAABR soft upholstery



### AUDITORIUM BASE

MAALBUAU smooth upholstery



### MAABUAU soft upholstery





#### ACCESSORIES

### **MAB** arms





### wooden arms

MAABRM





### MAABRT upholstered armrest





### MAAL4P-PALA side table





#### INDOOR FINISHES

#### SEAT OPTIONS

**Plastic** – Injected polypropylene seat in white, black, taupe, dusty green, yellow ochre or brick.

**Plastic with cushion** – Injected polypropylene seat in white, black, taupe, dusty green, yellow ochre or brick with upholstered seat cushion.

**Smooth / soft upholstery** – Injected polypropylene seat covered by expanded polyurethane foam with a smooth or soft finish.









Check unpholstery samples for Indoor.

####