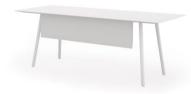

### Maarten Table

Maarten table H30, D120 cm / H11.81", D47.24"

Maarten table H30, 80x80 cm / H11.81", 31.50"x 31.50"

Mesa Maarten H74, D160 cm / H29.13'', D62.99''

Mesa Maarten H74, D160 cm / H29.13", D62.99"

Maarten table H74, D160 cm / H29.13'', D62.99''

Maarten table H74, D120 cm / H29.13'', D47.24'' with casters

Maarten table H74, 80X80 cm / H29.13'', 31.50''x31.50''

Marteen table H74, 160 x 80 cm / H29.13'', 62.99''x31.50''

Maarten table H74, D120 cm

/ H29.13", D47.24" with casters

Maarten table H74, 180x80 cm / H29.13'', 70.87''x31.50''

Maarten table H74, 200x80 cm / H29.13'', 78.74''x31.50'' with casters

Maarten table H74, 180x80 cm /H29.13'', 70.87''x31.50'' & modesty screen