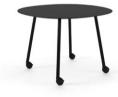

### Maarten Table

Maarten table H30, D120 cm / H11.81", D47.24"

Maarten table H30, 80x80 cm / H11.81", 31.50"x 31.50"

Mesa Maarten H74, D160 cm / H29.13'', D62.99''

Mesa Maarten H74, D160 cm / H29.13", D62.99"

Maarten table H74, D160 cm / H29.13'', D62.99''

Maarten table H74, D120 cm / H29.13'', D47.24'' with casters

Maarten table H74, 80X80 cm / H29.13'', 31.50''x31.50''

Marteen table H74, 160 x 80 cm / H29.13'', 62.99''x31.50''

Maarten table H74, D120 cm

/ H29.13", D47.24" with casters

Maarten table H74, 180x80 cm / H29.13'', 70.87''x31.50''

Maarten table H74, 200x80 cm / H29.13'', 78.74''x31.50'' with casters

Maarten table H74, 180x80 cm /H29.13'', 70.87''x31.50'' & modesty screen