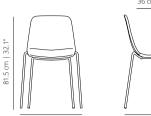

### viccarbe

# Maarten

Designed by Victor Carrasco

#### **FOUR LEGS BASE**

### MAAL4P smooth upholstery









### MAA4P





### SWIVEL BASE

MAAL smooth upholstery



### soft upholstery





### SWIVEL WOODEN BASE

MAALM smooth upholstery





### MAAM





### UPHOLSTERED SWIVEL BASE

### MAALPGTP smooth upholstery





### soft upholstery







### soft upholstery





### MAAPGTP soft upholstery



2



#### FOUR WOODEN LEGS BASE

### MAAL4PM smooth upholstery



### MAA4PM soft upholstery





### UPHOLSTERED FOUR WOODEN LEGS BASE

#### MAAL4PTP smooth upholstery



### MAAL4PTP soft upholstery



### SLED BASE

### MAALPT smooth upholstery

48 cm | 18 9"



### MAAPT soft upholstery





### FLAT SWIVEL BASE

### MAALPLA smooth upholstery



### MAAPLA soft upholstery

3

Stackable up to 4 units.



#### PYRAMID SWIVEL BASE

### MAALPI smooth upholstery



### MAAPI soft upholstery