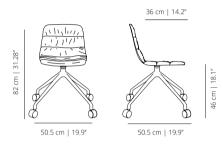

## SWIVEL WOODEN BASE

MAALM smooth upholstery





### MAAM





### UPHOLSTERED SWIVEL BASE

### MAALPGTP smooth upholstery





### soft upholstery







### soft upholstery





### MAAPGTP soft upholstery



2



#### FOUR WOODEN LEGS BASE

### MAAL4PM smooth upholstery



### MAA4PM soft upholstery





### UPHOLSTERED FOUR WOODEN LEGS BASE

#### MAAL4PTP smooth upholstery



### MAAL4PTP soft upholstery



### SLED BASE

### MAALPT smooth upholstery

48 cm | 18 9"



### MAAPT soft upholstery





### FLAT SWIVEL BASE

### MAALPLA smooth upholstery



### MAAPLA soft upholstery

3

Stackable up to 4 units.



#### PYRAMID SWIVEL BASE

### MAALPI smooth upholstery



### MAAPI soft upholstery



### PYRAMID CASTERS SWIVEL BASE

MAALPIRU smooth upholstery



MAAPIRU soft upholstery



### FIVE CASTERS BASE

MAALBR smooth upholstery



### MAABR soft upholstery



### AUDITORIUM BASE

MAALBUAU smooth upholstery



### MAABUAU soft upholstery





#### ACCESSORIES

### **MAB** arms





### wooden arms

MAABRM





### MAABRT upholstered armrest





### MAAL4P-PALA side table





#### INDOOR FINISHES

#### SEAT OPTIONS

**Plastic** – Injected polypropylene seat in white, black, taupe, dusty green, yellow ochre or brick.

**Plastic with cushion** – Injected polypropylene seat in white, black, taupe, dusty green, yellow ochre or brick with upholstered seat cushion.

**Smooth / soft upholstery** – Injected polypropylene seat covered by expanded polyurethane foam with a smooth or soft finish.









Check unpholstery samples for Indoor.

#### STRUCTURE | ARMS

### Powde