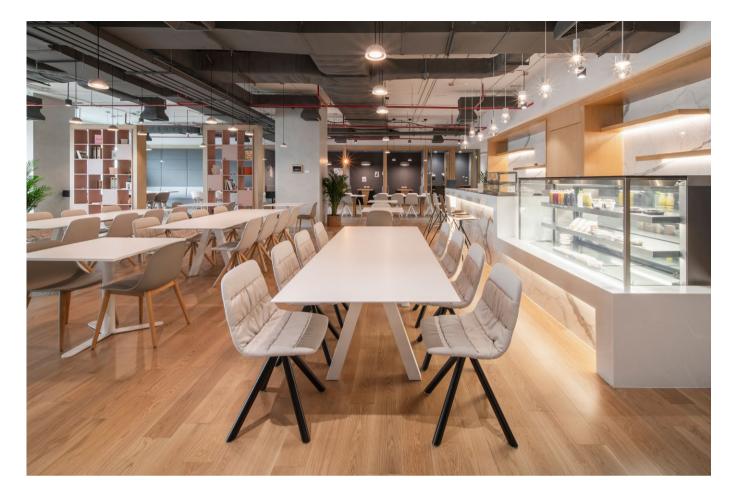

On this page, a picture of Maarten chair pyramid base, soft upholstery and wooden arms. Below, Maarten chair with different bases and upholstery

Project: Spaces Coworking Chamchuri Square, Thailand Interior design: D&P Associate

MAARTEN COLLECTION 20 MAARTEN COLLECTION

Project: Private Residence, Spain

23 MAARTEN COLLECTION

MAARTEN COLLECTION 26 MAARTEN COLLECTION