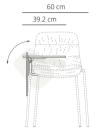

olstery





### UPHOLSTERED FOUR WOODEN LEGS BASE

#### MAAL4PTP smooth upholstery



### MAAL4PTP soft upholstery



### SLED BASE

### MAALPT smooth upholstery

48 cm | 18 9"



### MAAPT soft upholstery





### FLAT SWIVEL BASE

### MAALPLA smooth upholstery



### MAAPLA soft upholstery

3

Stackable up to 4 units.



#### PYRAMID SWIVEL BASE

### MAALPI smooth upholstery



### MAAPI soft upholstery



### PYRAMID CASTERS SWIVEL BASE

MAALPIRU smooth upholstery



MAAPIRU soft upholstery



### FIVE CASTERS BASE

MAALBR smooth upholstery



### MAABR soft upholstery



### AUDITORIUM BASE

MAALBUAU smooth upholstery



### MAABUAU soft upholstery





#### ACCESSORIES

### **MAB** arms





### wooden arms

MAABRM





### MAABRT upholstered armrest





### MAAL4P-PALA side table





#### INDOOR FINISHES

#### SEAT OPTIONS

**Plastic** – Injected polypropylene seat in white, black, taupe, dusty green, yellow ochre or brick.

**Plastic with cushion** – Injected polypropylene seat in white, black, taupe, dusty green, yellow ochre or brick with upholstered seat cushion.

**Smooth / soft upholstery** – Injected polypropylene seat covered by expanded polyurethane foam with a smooth or soft finish.









Check unpholstery samples for Indoor.

#### STRUCTURE | ARMS

### Powder coated











vellow ochre dusty green

RAL 1011 RAL 7034

black RAL 9003 RAL 9005

taupe RAL 1019 RAL 2005

Stained









POLYPROPYLENE VERSION

### Seat









RAL 050 50 30RAL 1019

#### **TECHNICAL INFO**

Base options:

Four legs base – Calibrated steel structure powder coated in th