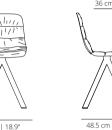

#### **FOUR LEGS BASE**

#### **TECHNICAL INFO**

Base options:

Four legs base – Calibrated steel structure powder coated in thermoreinforced polyester in white, black, taupe or fluorescent orange. Black or white plastic glides with or without felt.