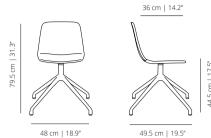

### FLAT SWIVEL BASE

### MAALPLA smooth upholstery

### MAAPLA soft upholstery

3

Stackable up to 4 units.