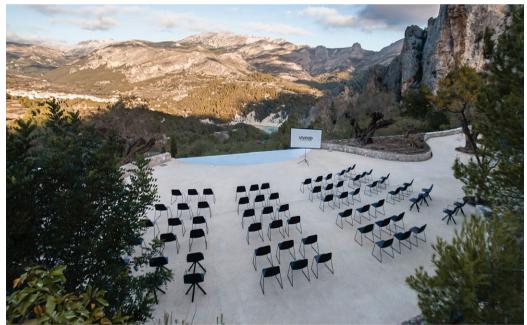

On this page, a picture of Maarten chair pyramid base, soft upholstery and wooden arms. Below, Maarten chair with different bases and upholstery

Project: Spaces Coworking Chamchuri Square, Thailand Interior design: D&P Associate

MAARTEN COLLECTION 20 MAARTEN COLLECTION

Project: Private Residence, Spain

23 MAARTEN COLLECTION

MAARTEN COLLECTION 26 MAARTEN COLLECTION