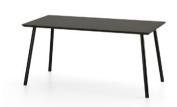

### Maarten Table

Maarten table H30, D120 cm / H11.81", D47.24"

Maarten table H30, 80x80 cm / H11.81", 31.50"x 31.50"

Mesa Maarten H74, D160 cm / H29.13'', D62.99''

Mesa Maarten H74, D160 cm / H29.13", D62.99"

Maarten table H74, D160 cm / H29.13'', D62.99''

Maarten table H74, D120 cm / H29.13'', D47.24'' with casters

Maarten table H74, 80X80 cm / H29.13'', 31.50''x31.50''

Marteen table H74, 160 x 80 cm / H29.13'', 62.99''x31.50''

Maarten table H74, D120 cm

/ H29.13", D47.24" with casters

Maarten table H74, 180x80 cm / H29.13'', 70.87''x31.50''

Maarten table H74, 200x80 cm / H29.13'', 78.74''x31.50'' with casters

Maarten table H74, 180x80 cm /H29.13'', 70.87''x31.50'' & modesty screen