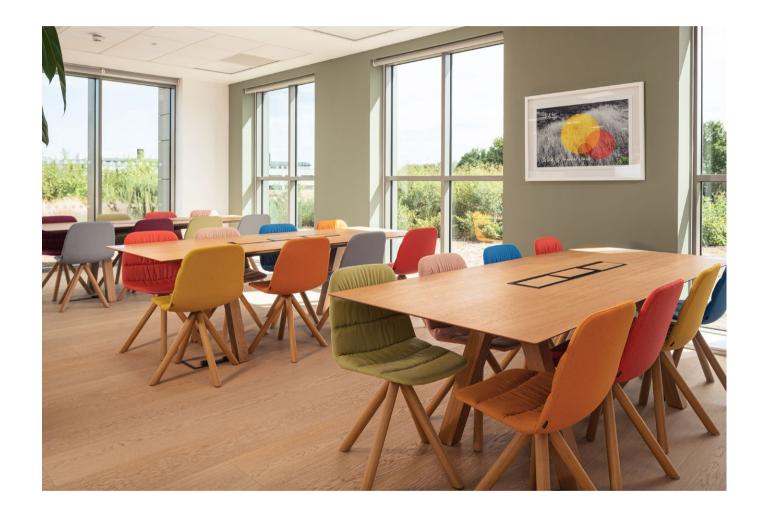

On this page, a picture of Maarten chair pyramid base, soft upholstery and wooden arms. Below, Maarten chair with different bases and upholstery

Project: Spaces Coworking Chamchuri Square, Thailand Interior design: D&P Associate

MAARTEN COLLECTION 20 MAARTEN COLLECTION

Project: Private Residence, Spain

23 MAARTEN COLLECTION

MAARTEN COLLECTION 26 MAARTEN COLLECTION