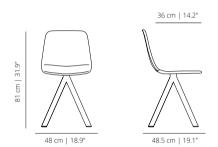

### viccarbe

# Maarten

Designed by Victor Carrasco

#### **FOUR LEGS BASE**

### MAAL4P smooth upholstery









### MAA4P





### SWIVEL BASE

MAAL smooth upholstery



### soft upholstery





### SWIVEL WOODEN BASE

MAALM smooth upholstery





### MAAM





### UPHOLSTERED SWIVEL BASE

### MAALPGTP smooth upholstery





### soft upholstery







### soft upholstery





### MAAPGTP soft upholstery



2



#### FOUR WOODEN LEGS BASE

### MAAL4PM smooth upholstery



### MAA4PM soft upholstery





### UPHOLSTERED FOUR WOODEN LEGS BASE

#### MAAL4PTP smooth upholstery



### MAAL4PTP soft upholstery



### SLED BASE

### MAALPT smooth upholstery

48 cm | 18 9"



### MAAPT soft upholstery





### FLAT SWIVEL BASE

### MAALPLA smooth upholstery



### MAAPLA soft upholstery

3

Stackable up to 4 units.



#### PYRAMID SWIVEL BASE

### MAALPI smooth upholstery



### MAAPI soft upholstery



### PYRAMID CASTERS SWIVEL BASE

MAALPIRU smooth upholstery