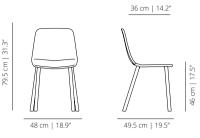

### MAALPT smooth upholstery

48 cm | 18 9"

### MAAPLA soft upholstery

3

Stackable up to 4 units.