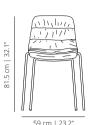

### FLAT SWIVEL BASE

### MAALPLA smooth upholstery

### MAAPLA soft upholstery

3

Stackable up to 4 units.