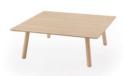

### Maarten Table

Maarten table H30, D120 cm / H11.81", D47.24"

Maarten table H30, 80x80 cm / H11.81", 31.50"x 31.50"

Mesa Maarten H74, D160 cm / H29.13'', D62.99''

Mesa Maarten H74, D160 cm / H29.13", D62.99"