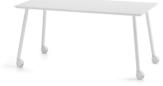

### Maarten Table

Maarten table H30, D120 cm / H11.81", D47.24"

Maarten table H30, 80x80 cm / H11.81", 31.50"x 31.50"

Mesa Maarten H74, D160 cm / H29.13'', D62.99''

Mesa Maarten H74, D160 cm / H29.13", D62.99"

Maarten table H74, D160 cm / H29.13'', D62.99''

Maarten table H74, D120 cm / H29.13'', D47.24'' with casters

Maarten table H74, 80X80 cm / H29.13'', 31.50''x31.50''

Marteen table H74, 160 x 80 cm / H29.13'', 62.99''x31.50''

Maarten table H74, D120 cm

/ H29.13", D47.24" with casters

Maarten table H74, 180x80 cm / H29.13'', 70.87''x31.50''

Maarten table H74, 200x80 cm / H29.13'', 78.74''x31.50'' with casters

Maarten table H74, 180x80 cm /H29.13'', 70.87''x31.50'' & modesty screen