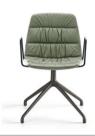

table H74, D120 cm / H29.13'', D47.24'' with casters



Maarten table H74, 80X80 cm / H29.13'', 31.50''x31.50''



Marteen table H74, 160 x 80 cm / H29.13'', 62.99''x31.50''



Maarten table H74, D120 cm

/ H29.13", D47.24" with casters

Maarten table H74, 180x80 cm / H29.13'', 70.87''x31.50''



Maarten table H74, 200x80 cm / H29.13'', 78.74''x31.50'' with casters



Maarten table H74, 180x80 cm /H29.13'', 70.87''x31.50'' & modesty screen

### Maarten Chair



Maarten chair 4 legs soft upholstery



Maarten chair sled base soft upholstery



Maarten chair swivel base soft upholstery



Maarten chair swivel base soft upholstery & arms



Maarten chair swivel wooden base soft uph. & arms



Marteen chair flat swivel base smooth upholstery



Marteen chair flat swivel base soft upholstery



Marteen chair pyramid swivel base soft upholstery



Marteen chair pyramid swivel base with casters smooth upholstery



Marteen chair pyramid swivel base with casters soft upholstery

### Maarten Stool



soft upholstery

(1)



Maarten bar stool smooth upholstery



Maarten bar stool smooth upholstery



Maarten counter st



Marteen counter stool smooth upholstery & arms



Maarten bar stool soft upholstery



Maarten bar stool smooth upholstery



Maarten bar stool soft upholstery & arms



Maarten counter stool soft upholstery



Maarten counter stool soft upholstery

MAARTEN COLLECTION 30 MAARTEN COLLECTION

# Let's talk

We want to help you find the best designs for your project. Contact us and our team will get back to you as soon as possible.

CONTACT US