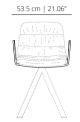

holstery



2



#### FOUR WOODEN LEGS BASE

### MAAL4PM smooth upholstery



### MAA4PM soft upholstery





### UPHOLSTERED FOUR WOODEN LEGS BASE

#### MAAL4PTP smooth upholstery



### MAAL4PTP soft upholstery



### SLED BASE

### MAALPT smooth upholstery

48 cm | 18 9"



### MAAPT soft upholstery





### FLAT SWIVEL BASE

### MAALPLA smooth upholstery



### MAAPLA soft upholstery

3

Stackable up to 4 units.



#### PYRAMID SWIVEL BASE

### MAALPI smooth upholstery



### MAAPI soft upholstery



### PYRAMID CASTERS SWIVEL BASE

MAALPIRU smooth upholstery



MAAPIRU soft upholstery



### FIVE CASTERS BASE

MAALBR smooth upholstery



### MAABR soft upholstery



### AUDITORIUM BASE

MAALBUAU smooth upholstery



### MAABUAU soft upholstery





#### ACCESSORIES

### **MAB** arms





### wooden arms

MAABRM





### MAABRT upholstered armrest





### MAAL4P-PALA side table





#### INDOOR FINISHES

#### SEAT OPTIONS

**Plastic** – Injected polypropylene seat in white, black, taupe, dusty green, yellow ochre or brick.

**Plastic with cushion** – Injected polypropylene seat in white, black, taupe, dusty green, yellow ochre or brick with upholstered seat cushion.

**Smooth / soft upholstery** – Injected polypropylene seat covered by expanded polyurethane foam with a smooth or soft finish.









Check unpholstery samples for Indoor.

#### STRUCTURE | ARMS

### Powder coated











vellow ochre dusty green

RAL 1011 RAL 7034

black RAL 9003 RAL 9005

taupe RAL 1019 RAL 2005

Stained









POLYPROPYLENE VERSION

### Seat









RAL 050 50 30RAL 1019

#### *