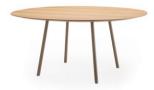

### Maarten Table

Maarten table H30, D120 cm / H11.81", D47.24"

Maarten table H30, 80x80 cm / H11.81", 31.50"x 31.50"

Mesa Maarten H74, D160 cm / H29.13'', D62.99''

Mesa Maarten H74, D160 cm / H29.13", D62.99"

Maarten table H74, D160 cm / H29.13'', D62.99''

Maarten table H74, D120 cm / H29.13'', D47.24'' with casters

Maarten table H74, 80X80 cm / H29.13'', 31.50''x31.50''

Marteen table H74, 160 x 80 cm / H29.13'', 62.99''x31.50''