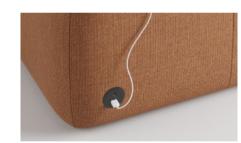

#### ACCESSORIES & ELECTRIFICATIONS

Built-in SCHUKO powerbox/ USB hub. Built-in Schuko socket powerbox for device charging. Dimensions: Ø 5.7 cm

**USB port.** Built-in USB hub for charging electronic devices. Available in white or black for the sidetable in the preset positions. Dimensions: Ø 30 mm

Under table powerbox. Powerbox available with two sockets or combined with built-in multimedia devices. Dimensions: 16.8x5.4x5.4 cm

Built-in SCHUKO powerbox/ USB hub. Powerbox with one slot for socket or multimedia option Dimensions: Ø6.6x15 cm

#### Connectivity

- 1. Seat socket
- 2. Power socket, upholstered
- 3. Powerbox under table