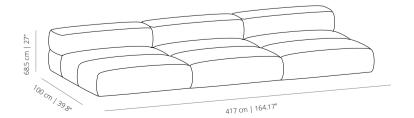

* pouf



**SAVIBRHT** upholstered arm



**SAVIBRRO** upholstered wooden arm



COMPOSITION 1 lounge chair



1/3/2077/1/2

COMPOSITION 3 sofa



COMPOSITION 4 sofa

COMPOSITION 2 chaise longue



**COMPOSITION 5** sofa



COMPOSITION 6 sofa



COMPOSITION 7



COMPOSITION 8 sofa



#### SAVINA SOFA - COMPOSITIONS

## **COMPOSITION 9** sofa



## COMPOSITION 10 sofa

390 cm | 153.5"

## COMPOSITION 11 sofa



## COMPOSITION 12 sofa

308 cm | 121.3"

#### **COMPOSITION 13**

armchair



#### **COMPOSITION 14**



## COMPOSITION 15 sofa



## COMPOSITION 16 sofa



#### SAVINA SOFA - COMPOSITIONS

## **COMPOSITION 17** sofa



## COMPOSITION 18 sofa



#### **COMPOSITION 19**

armchair



## COMPOSITION 20 sofa



## COMPOSITION 21 sofa



## COMPOSITION 22 sofa



#### **COMPOSITION 23**



## COMPOSITION 24 sofa



## COMPOSITION 25 sofa



#### TECHNICAL INFO

#### Upholstery

Check <u>upholstery</u> samples



Seat/backrest. Solid wood frame with steel spring frame, non-deformable expanded polyurethane of different densities with viscoelastic layer, recycled PET fiber paneling and padded chamber filled with anti-mite feathers. Non-removable fabric or leather upholstery.



Legs/casters. Height adjustable legs or hidden casters.

#### ACCESSORIES & ELECTRIFICATIONS



Built-in SCHUKO powerbox/ USB hub. Built-in Schuko socket powerbox for device charging. Dimensions: Ø 5.7 cm



**USB port.** Built-in USB hub for charging electronic devices. Available in white or black for the sidetable in the preset positions. Dimensions: Ø 30 mm



Under table powerbox. Powerbox availabl