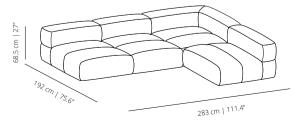

## viccarbe

## Savina

Designed by Victor Carrasco

**SAVIM** module





**SAVICH** chaise module



**SAVIRI** corner module

**SAVIMA** module



**SAVISR** pouf



**SAVIPO** pouf



**SAVIBRHT** upholstered arm



**SAVIBRRO** upholstered wooden arm



COMPOSITION 1 lounge chair



1/3/2077/1/2

COMPOSITION 3 sofa



COMPOSITION 4 sofa

COMPOSITION 2 chaise longue



**COMPOSITION 5** sofa



COMPOSITION 6 sofa



COMPOSITION 7



COMPOSITION 8 sofa



#### SAVINA SOFA - COMPOSITIONS

## **COMPOSITION 9** sofa



## COMPOSITION 10 sofa

390 cm | 153.5"

## COMPOSITION 11 sofa



## COMPOSITION 12 sofa

308 cm | 121.3"

#### **COMPOSITION 13**

armchair



#### **COMPOSITION 14**



## COMPOSITION 15 sofa



## COMPOSITION 16 sofa



#### SAVINA SOFA - COMPOSITIONS

## **COMPOSITION 17** sofa



## COMPOSITION 18 sofa



#### **COMPOSITION 19**

armchair



## COMPOSITION 20 sofa



## COMPOSITION 21 sofa



## COMPOSITION 22 sofa



#### **COMPOSITION 23**



## COMPOSITION 24 sofa



## COMPOSITION 25 sofa



#### TECHNICAL INFO

#### Upholstery

Check <u>upholstery</u> samples



Seat/backrest. Solid wood frame with steel spring frame, non-deformable expanded polyurethane of different densities with viscoelastic layer, recycled PET fiber paneling and padded chamber filled with anti-mite feathers. Non-removable fabric or leather upholstery.



Legs/casters. Height adjustable legs or hidden casters.

#### ACCESSORIES & ELECTRIFICATIONS



Built-in SCHUKO powerbox/ USB hub. Built-in Schuko socket powerbox for device