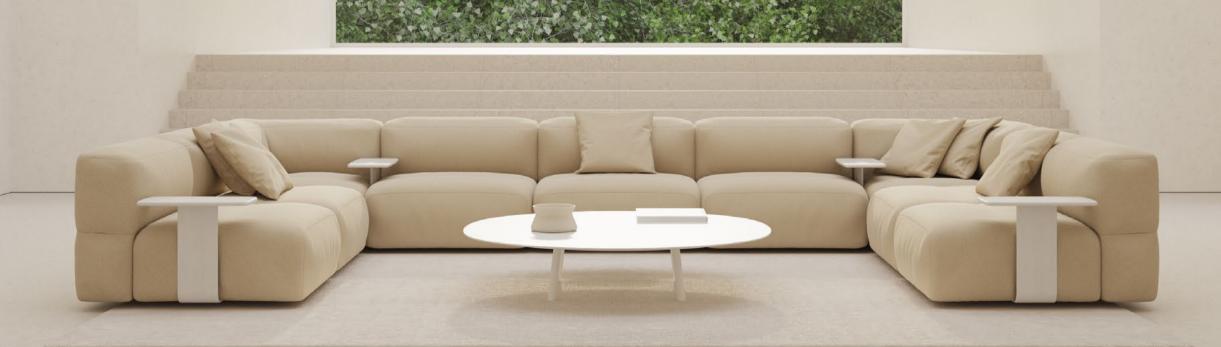

#### SAVINA 140

We have increased the versatility of the Savina sofa through a new, larger, and wider module, offering multiple solutions especially designed for collaborative spaces, without compromising its enveloping and welcoming silhouette.

With this new version, Savina offers greater capacity with fewer modules, making it ideal for waiting rooms, receptions, intermediate zones, and collaborative areas. At the same time, it promotes comfort and concentration, inviting the user to remain seated for hours and facilitating the exchange of ideas, always essential to encourage teamwork.

Savina sofa with different modules, an armrest and cushion