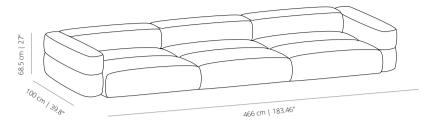

olstered arm



**SAVIBRRO** upholstered wooden arm



COMPOSITION 1 lounge chair



1/3/2077/1/2

COMPOSITION 3 sofa



COMPOSITION 4 sofa

COMPOSITION 2 chaise longue



**COMPOSITION 5** sofa



COMPOSITION 6 sofa



COMPOSITION 7



COMPOSITION 8 sofa



#### SAVINA SOFA - COMPOSITIONS

## **COMPOSITION 9** sofa



## COMPOSITION 10 sofa

390 cm | 153.5"

## COMPOSITION 11 sofa



## COMPOSITION 12 sofa

308 cm | 121.3"

#### **COMPOSITION 13**

armchair



#### **COMPOSITION 14**



## COMPOSITION 15 sofa



## COMPOSITION 16 sofa



#### SAVINA SOFA - COMPOSITIONS

## **COMPOSITION 17** sofa



## COMPOSITION 18 sofa



#### **COMPOSITION 19**

armchair



## COMPOSITION 20 sofa



## COMPOSITION 21 sofa



## COMPOSITION 22 sofa



#### **COMPOSITION 23**



## COMPOSITION 24 sofa



## COMPOSITION 25 sofa



#### TECHNICAL INFO

#### Upholstery

Check <u>upholstery</u> samples



Seat/backrest. Solid wood frame with steel spring frame, non-deformable expanded polyurethane of different densities with viscoelastic layer, recycled PET fiber paneling and padded chamber filled with anti-mite feathers. Non-removable fabric or leather upholstery.



Legs/casters. Height adjustable legs or hidden casters.

#### ACCESSORIES & ELECTRIFICATIONS



Built-in SCHUKO powerbox/ USB hub. Built-in Schuko socket powerbox for device charging. Dimensions: Ø 5.7 cm



**USB port.** Built-in USB hub for charging electronic devices. Available in white or black for the sidetable in the preset positions. Dimensions: Ø 30 mm



Under table powerbox. Powerbox available with two sockets or comb