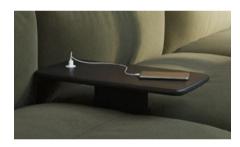

#### ACCESSORIES & ELECTRIFICATIONS

Built-in SCHUKO powerbox/ USB hub. Built-in Schuko socket powerbox for device charging. Dimensions: Ø 5.7 cm

**USB port.** Built-in USB hub for charging electronic devices. Available in white or black for the sidetable in the preset positions. Dimensions: Ø 30 mm

Under table powerbox. Powerbox available with two sockets or combined with built-in multimedia devices. Dimensions: 16.8x5.4x5.4 cm

Built-in SCHUKO powerbox/ USB hub. Powerbox with one slot for socket or multimedia option Dimensions: Ø6.6x15 cm

# Infinite modularity with ease of movement, agility and comfort

A versatile chaise with casters to focus whilst performing the daily tasks. Designed to last

Featuring Savina Chaise with wooden table and technical fabric for extra resistance, designed to last.

#### MULTIPLE OPTIONS TO CHOOSE FROM

Savina Chaise has multiple options: includes hidden casters, making it easy to place it anywhere and to create infinite combinations depending on the situation, accesories such as wooden tables, great when working on the laptop, arranging a videocall or enjoying a quick coffee, and discreet integrated electrifications, solving problems of connectivity when working away from the usual desk.

#### Connectivity

- 1. Seat socket
- 2. Power socket, upholstered
- 3. Powerbox under table