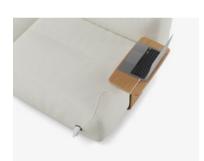

#### ACCESSORIES & ELECTRIFICATIONS

Built-in SCHUKO powerbox/ USB hub. Built-in Schuko socket powerbox for device charging. Dimensions: Ø 5.7 cm

**USB port.** Built-in USB hub for charging electronic devices. Available in white or black for the sidetable in the preset positions. Dimensions: Ø 30 mm

Under table powerbox. Powerbox available with two sockets or combined with built-in multimedia devices. Dimensions: 16.8x5.4x5.4 cm

Built-in SCHUKO powerbox/ USB hub. Powerbox with one slot for socket or multimedia option Dimensions: Ø6.6x15 cm

#### Connectivity

- 1. Seat socket
- 2. Power socket, upholstered
- 3. Powerbox under table