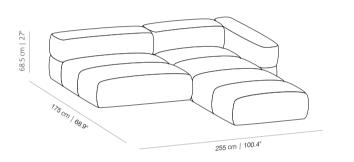

**SAVIRI** corner module

**SAVIMA** module



**SAVISR** pouf



**SAVIPO** pouf



**SAVIBRHT** upholstered arm



**SAVIBRRO** upholstered wooden arm



COMPOSITION 1 lounge chair



1/3/2077/1/2

COMPOSITION 3 sofa



COMPOSITION 4 sofa

COMPOSITION 2 chaise longue



**COMPOSITION 5** sofa



COMPOSITION 6 sofa



COMPOSITION 7



COMPOSITION 8 sofa



#### SAVINA SOFA - COMPOSITIONS

## **COMPOSITION 9** sofa



## COMPOSITION 10 sofa

390 cm | 153.5"

## COMPOSITION 11 sofa



## COMPOSITION 12 sofa

308 cm | 121.3"

#### **COMPOSITION 13**

armchair



#### **COMPOSITION 14**



## COMPOSITION 15 sofa



## COMPOSITION 16 sofa



#### SAVINA SOFA - COMPOSITIONS

## **COMPOSITION 17** sofa



## COMPOSITION 18 sofa



#### **COMPOSITION 19**

armchair



## COMPOSITION 20 sofa



## COMPOSITION 21 sofa



## COMPOSITION 22 sofa



#### **COMPOSITION 23**



## COMPOSITION 24 sofa



## COMPOSITION 25 sofa



#### TECHNICAL INFO

#### Upholstery

Check <u>upholstery</u> samples



Seat/backrest. Solid wood frame with steel spring frame, non-deformable expanded polyurethane of different densities with viscoelastic layer, recycled PET fiber paneling and padded chamber filled with anti-mite feathers. Non-removable fabric or leather upholstery.



Legs/casters. Height adjustable legs or hidden casters.

#### ACCESSORIES & ELECTRIFICATIONS



Built-in SCHUKO powerbox/ USB hub. Built-in Schuko socket powerbox for device charging. Dimensions: Ø 5.7 cm



**USB port.** Built-in USB hub for charging electronic devices. Available in white or black for the sidetable in the p