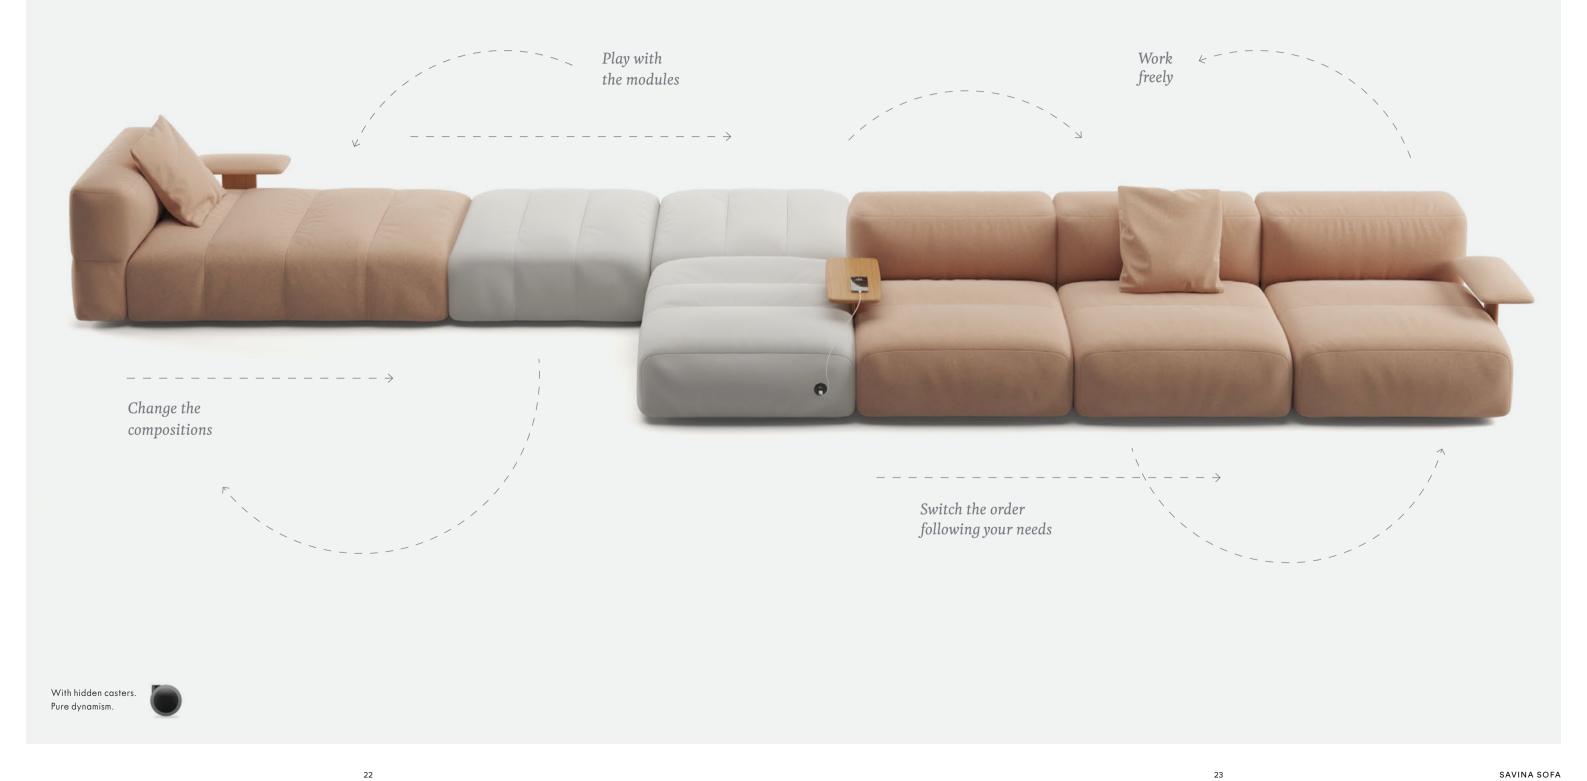

# SAVINA Island of collaboration

A sofa designed by Victor Carrasco, 2022

Due to its soothing silhouette and its infinite compositions, we like to call it an island of collaboration, a reassuring spot to gather, work and retreat. An original, flexible and mindful sitting concept for hybrid spaces to nurture synergy, creativity, productivity, and well-being.

## Configure your own Savina sofa

Discover its components

Creating your own Savina sofa is easy, follow these simple steps to find the best match for your space:

- 1. Choose your favorite modules
- 2. Choose the upholstery from our graded-in collections (Fabric, leather, eco-leather,)