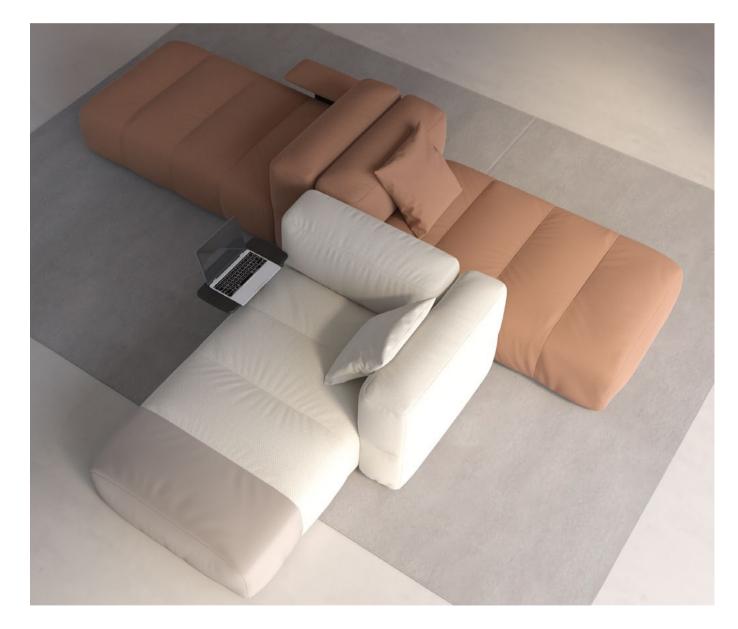

# Infinite modularity with ease of movement, agility and comfort

A versatile chaise with casters to focus whilst performing the daily tasks. Designed to last

Featuring Savina Chaise with wooden table and technical fabric for extra resistance, designed to last.

#### MULTIPLE OPTIONS TO CHOOSE FROM

Savina Chaise has multiple options: includes hidden casters, making it easy to place it anywhere and to create infinite combinations depending on the situation, accesories such as wooden tables, great when working on the laptop, arranging a videocall or enjoying a quick coffee, and discreet integrated electrifications, solving problems of connectivity when working away from the usual desk.