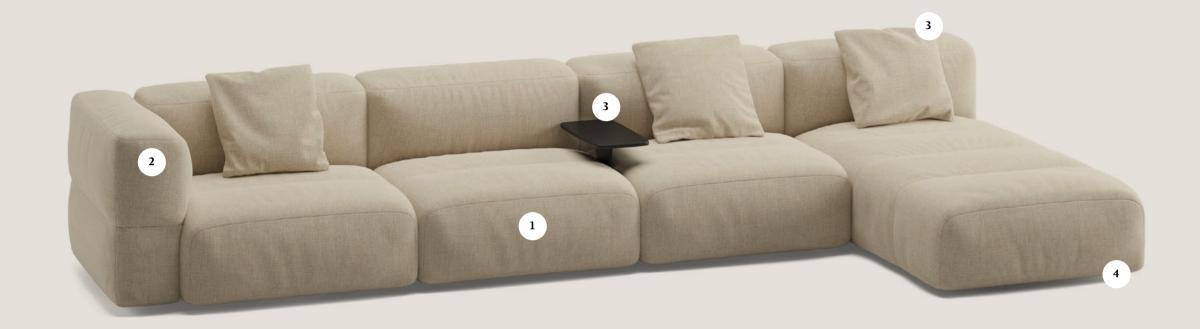

## Configure your own Savina sofa

Discover its components

Creating your own Savina sofa is easy, follow these simple steps to find the best match for your space:

- 1. Choose your favorite modules
- 2. Choose the upholstery from our graded-in collections (Fabric, leather, eco-leather,)

  Check here our selection fabrics.
- 3. If required, choose the finish for the arms
- **4.** Accesories: tables, cushions, electrifications...
- 5. Add hidden casters for unlimited versatility and freedom.