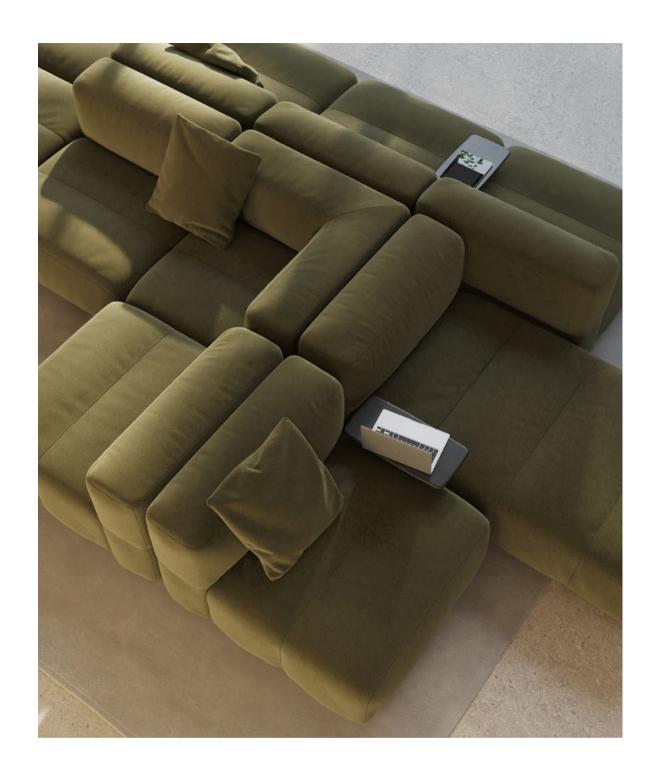

CONNECTIVITY & MOBILITY

Connectivity is sorted thanks to its useful electrification options and its hidden casters add freedom of movement.

#### MULTIPLE OPTIONS TO CHOOSE FROM

Savina Chaise has multiple options: includes hidden casters, making it easy to place it anywhere and to create infinite combinations depending on the situation, accesories such as wooden tables, great when working on the laptop, arranging a videocall or enjoying a quick coffee, and discreet integrated electrifications, solving problems of connectivity when working away from the usual desk.