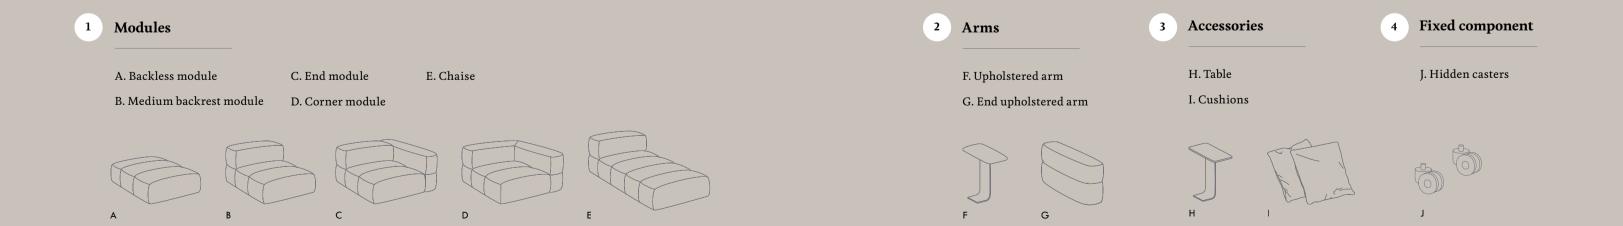

## Configure your own Savina sofa

Discover its components

Creating your own Savina sofa is easy, follow these simple steps to find the best match for your space:

- 1. Choose your favorite modules
- 2. Choose the upholstery from our graded-in collections (Fabric, leather, eco-leather,)

  Check here our selection fabrics.
- 3. If required, choose the finish for the arms
- **4.** Accesories: tables, cushions, electrifications...
- 5. Add hidden casters for unlimited versatility and freedom.