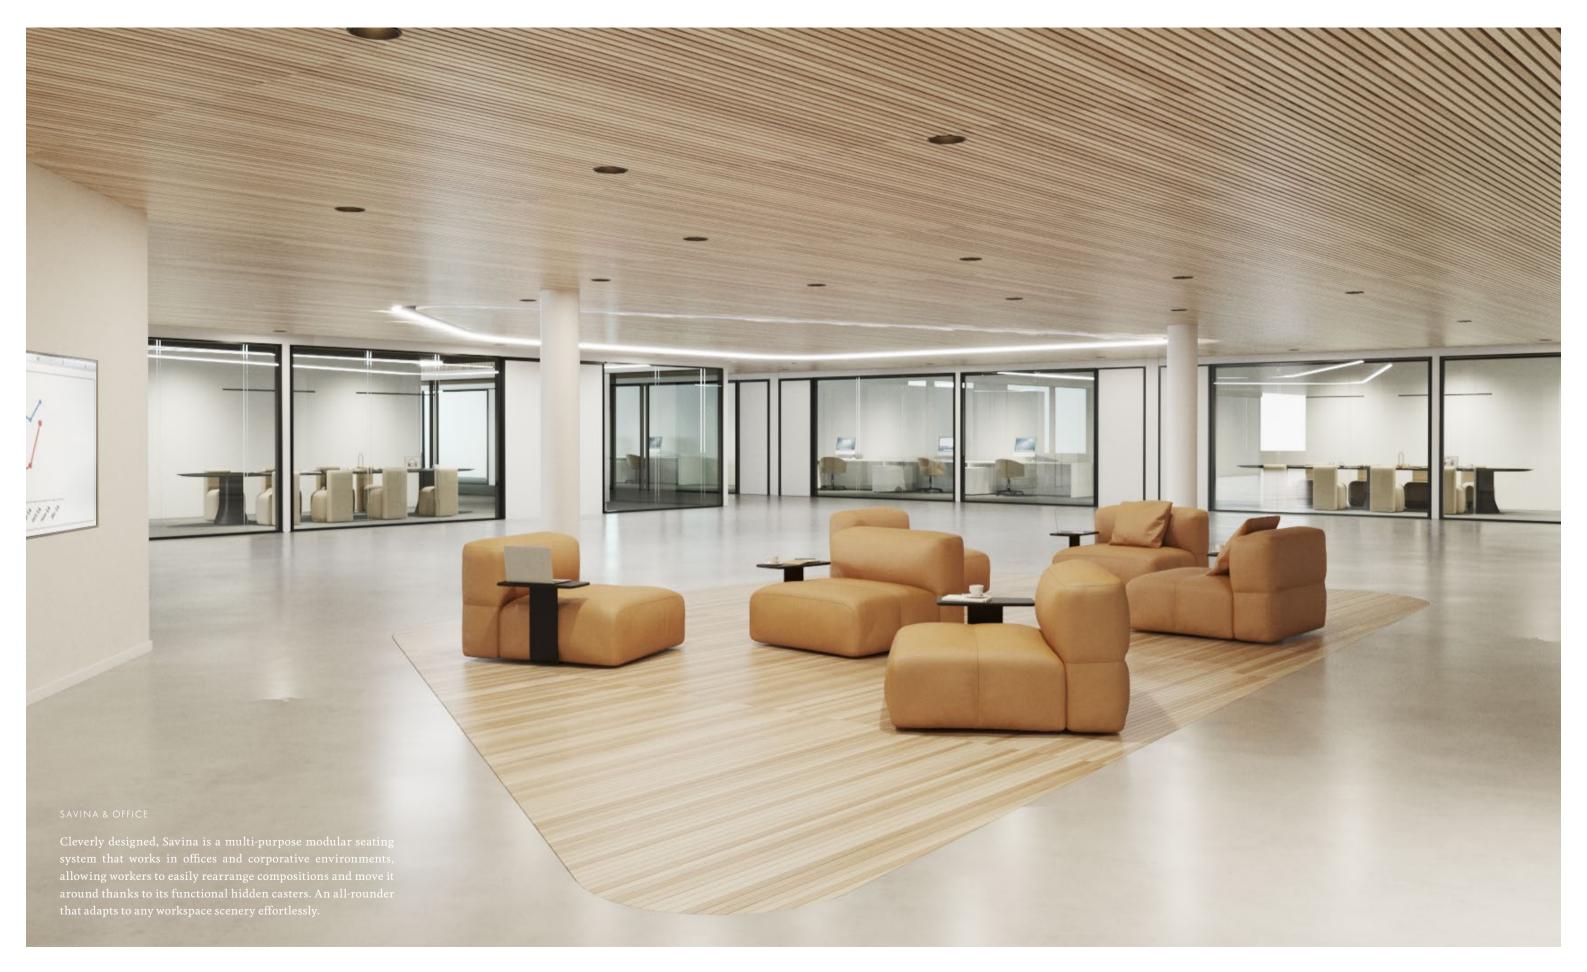

# SAVINA Island of collaboration

A sofa designed by Victor Carrasco, 2022

Due to its soothing silhouette and its infinite compositions, we like to call it an island of collaboration, a reassuring spot to gather, work and retreat. An original, flexible and mindful sitting concept for hybrid spaces to nurture synergy, creativity, productivity, and well-being.

The soft silhouette of Savina A comfortable sofa for every space, situation and moment. Savina invites you to sit on it for hours, ideal for collaborative spaces but perfoms at home too. is the perfect balance between visual and physical comfort

# Ultimately designed to encourage users to engage with others