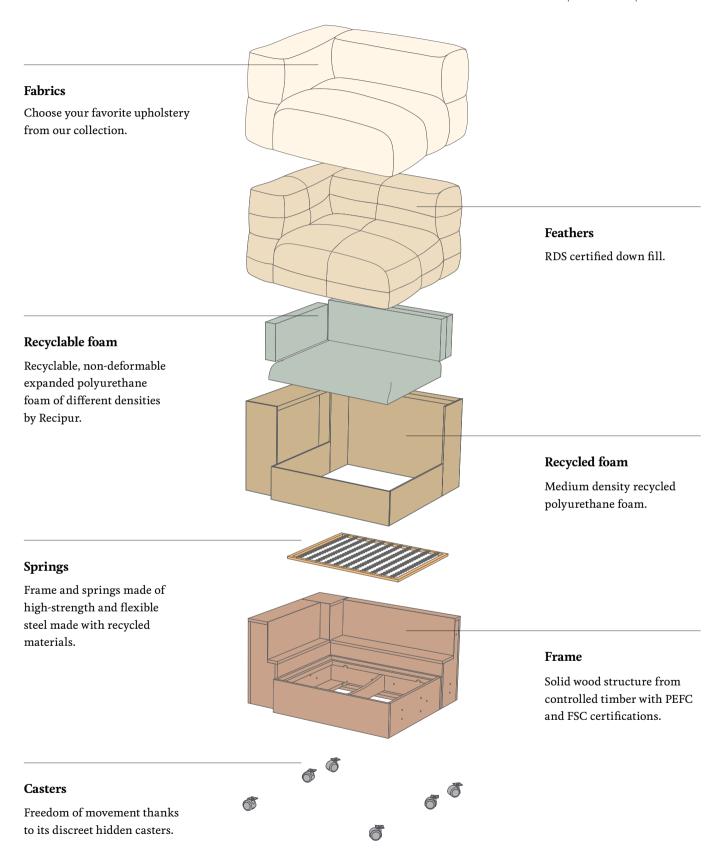

#### Upholstery

Check <u>upholstery</u> samples

Seat/backrest. Solid wood frame with steel spring frame, non-deformable expanded polyurethane of different densities with viscoelastic layer, recycled PET fiber paneling and padded chamber filled with anti-mite feathers. Non-removable fabric or leather upholstery.

Legs/casters. Height adjustable legs or hidden casters.

## DESIGNED FOR SUSTAINABILITY

"We have created a recyclable sofa, made with as many components as possible from recycled materials. A living project that will be updated as we continue to strive in recycling innovation."

With the clear purpose of leading the way into a more sustainable design industry, with Savina we wanted to go a step further. We pursued a recyclable sofa, made with as many components as possible from recycled materials. A living project that will be updated and renewed as we continue to strive in recycling innovation. We also desired a sofa that was pure comfort, both visually and physically, and invited users to sit on