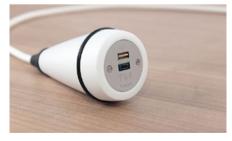

#### ACCESSORIES & ELECTRIFICATIONS

Built-in SCHUKO powerbox/ USB hub. Built-in Schuko socket powerbox for device charging. Dimensions: Ø 5.7 cm

**USB port.** Built-in USB hub for charging electronic devices. Available in white or black for the sidetable in the preset positions. Dimensions: Ø 30 mm

CONNECTIVITY & MOBILITY

Connectivity is sorted thanks to its useful electrification options and its hidden casters add freedom of movement.

#### MULTIPLE OPTIONS TO CHOOSE FROM

Savina Chaise has multiple options: includes hidden casters, making it easy to place it anywhere and to create infinite combinations depending on the situation, accesories such as wooden tables, great when working on the laptop, arranging a videocall or enjoying a quick coffee, and discreet integrated electrifications, solving problems of connectivity when working away from the usual desk.