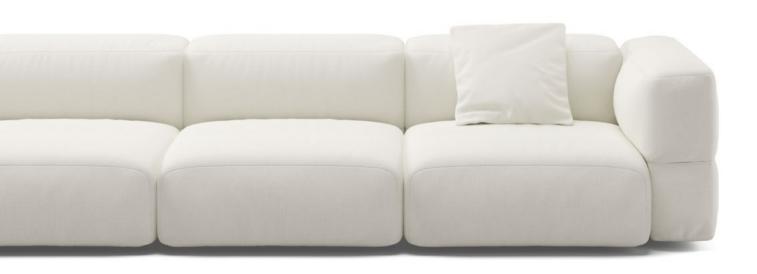

# SAVINA Island of collaboration

A sofa designed by Victor Carrasco, 2022

Due to its soothing silhouette and its infinite compositions, we like to call it an island of collaboration, a reassuring spot to gather, work and retreat. An original, flexible and mindful sitting concept for hybrid spaces to nurture synergy, creativity, productivity, and well-being.

Get immersed and transport yourself into the era of soft collaborative comfort with Savina. This is Savina.

The soft silhouette of Savina A comfortable sofa for every space, situation and moment. Savina invites you to sit on it for hours, ideal for collaborative spaces but perfoms at home too. is the perfect balance between visual and physical comfort