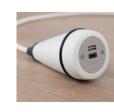

#### ACCESSORIES & ELECTRIFICATIONS

Built-in SCHUKO powerbox/ USB hub. Built-in Schuko socket powerbox for device charging. Dimensions: Ø 5.7 cm

**USB port.** Built-in USB hub for charging electronic devices. Available in white or black for the sidetable in the preset positions. Dimensions: Ø 30 mm

Under table powerbox. Powerbox available with two sockets or combined with built-in multimedia devices. Dimensions: 16.8x5.4x5.4 cm

Built-in SCHUKO powerbox/ USB hub. Powerbox with one slot for socket or multimedia option Dimensions: Ø6.6x15 cm