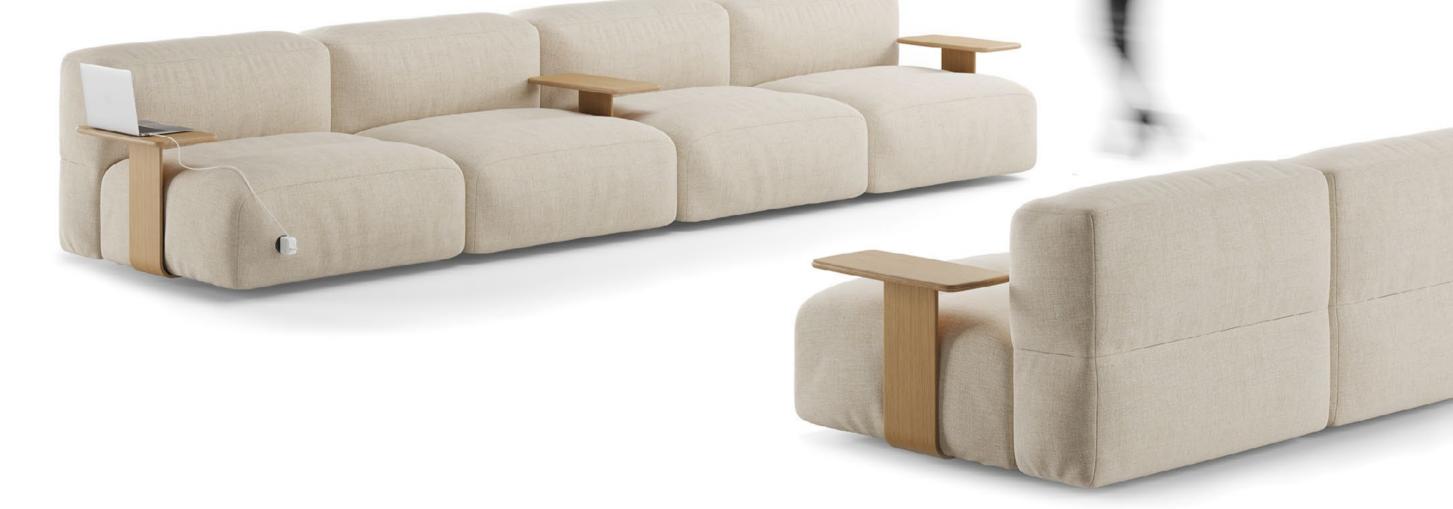

#### SAVINA 140

We have increased the versatility of the Savina sofa through a new, larger, and wider module, offering multiple solutions especially designed for collaborative spaces, without compromising its enveloping and welcoming silhouette.

With this new version, Savina offers greater capacity with fewer modules, making it ideal for waiting rooms, receptions, intermediate zones, and collaborative areas. At the same time, it promotes comfort and concentration, inviting the user to remain seated for hours and facilitating the exchange of ideas, always essential to encourage teamwork.

Savina sofa with different modules, an armrest and cushion

CONNECTIVITY & MOBILITY

Connectivity is sorted thanks to its useful electrification options and its hidden casters add freedom of movement.

#### MULTIPLE OPTIONS TO CHOOSE FROM

Savina Chaise has multiple options: includes hidden casters, making it easy to place it anywhere and to create infinite combinations depending on the situation, accesories such as wooden tables, great when working on the laptop, arranging a videocall or enjoying a quick coffee, and discreet integrated electrifications, solving problems of connectivity when working away from the usual desk.