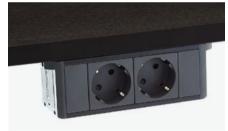

Under table powerbox. Powerbox available with two sockets or combined with built-in multimedia devices. Dimensions: 16.8x5.4x5.4 cm

Built-in SCHUKO powerbox/ USB hub. Powerbox with one slot for socket or multimedia option Dimensions: Ø6.6x15 cm

#### Connectivity

- 1. Seat socket
- 2. Power socket, upholstered
- 3. Powerbox under table