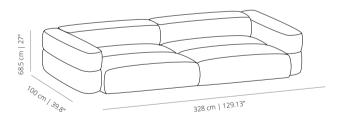

*SAVISR** pouf



**SAVIPO** pouf



**SAVIBRHT** upholstered arm



**SAVIBRRO** upholstered wooden arm



COMPOSITION 1 lounge chair



1/3/2077/1/2

COMPOSITION 3 sofa



COMPOSITION 4 sofa

COMPOSITION 2 chaise longue



**COMPOSITION 5** sofa



COMPOSITION 6 sofa



COMPOSITION 7



COMPOSITION 8 sofa



#### SAVINA SOFA - COMPOSITIONS

## **COMPOSITION 9** sofa



## COMPOSITION 10 sofa

390 cm | 153.5"

## COMPOSITION 11 sofa



## COMPOSITION 12 sofa

308 cm | 121.3"

#### **COMPOSITION 13**

armchair



#### **COMPOSITION 14**



## COMPOSITION 15 sofa



## COMPOSITION 16 sofa



#### SAVINA SOFA - COMPOSITIONS

## **COMPOSITION 17** sofa



## COMPOSITION 18 sofa



#### **COMPOSITION 19**

armchair



## COMPOSITION 20 sofa



## COMPOSITION 21 sofa



## COMPOSITION 22 sofa



#### **COMPOSITION 23**



## COMPOSITION 24 sofa



## COMPOSITION 25 sofa



#### TECHNICAL INFO

#### Upholstery

Check <u>upholstery</u> samples



Seat/backrest. Solid wood frame with steel spring frame, non-deformable expanded polyurethane of different densities with viscoelastic layer, recycled PET fiber paneling and padded chamber filled with anti-mite feathers. Non-removable fabric or leather upholstery.



Legs/casters. Height adjustable legs or hidden casters.

#### ACCESSORIES & ELECTRIFICATIONS



Built-in SCHUKO powerbox/ USB hub. Built-in Schuko socket powerbox for device charging. Dimensions: Ø 5.7 cm



**USB port.** Built-in USB hub for charging electronic devices. Available in white or black for the sidetable in the preset positions. Dimensions: Ø 30 mm



Under table