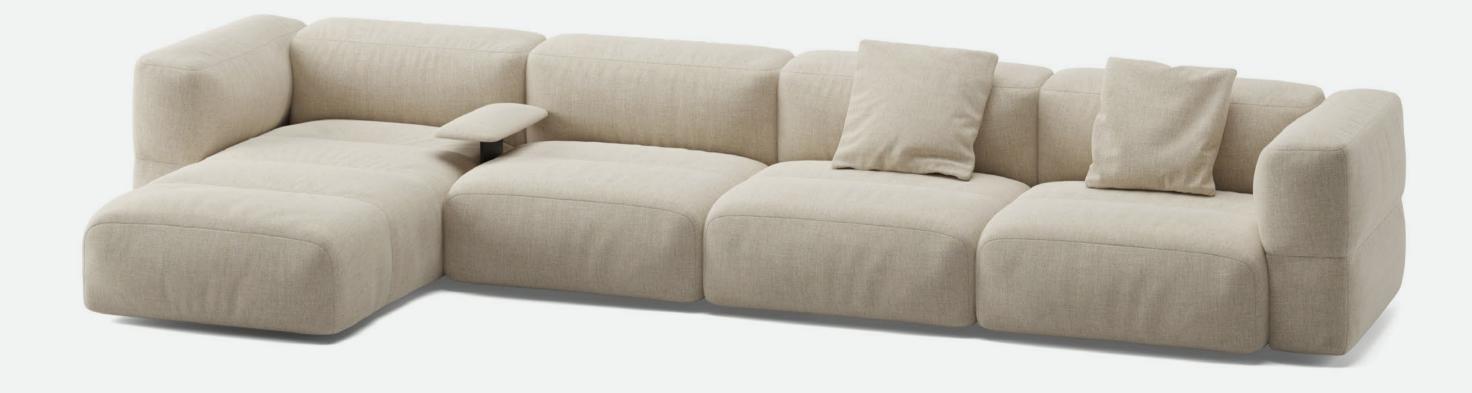

# Infinite modularity with ease of movement, agility and comfort

A versatile chaise with casters to focus whilst performing the daily tasks. Designed to last

Featuring Savina Chaise with wooden table and technical fabric for extra resistance, designed to last.

CONNECTIVITY & MOBILITY

Connectivity is sorted thanks to its useful electrification options and its hidden casters add freedom of movement.

#### SAVINA & WORK

Working on a chaise longue has multiple benefits for the mind and soul. A practical and comfortable addition to places that seek a special seat for visitors, and workers to perform, relax and unwind. A piece that makes a great use of the space available and conveys a welcoming spot when looking for inspiration.

#### MULTIPLE OPTIONS TO CHOOSE FROM

Savina Chaise has multiple options: includes hidden casters, making it easy to place it anywhere and to create infinite combinations depending on the situation, accesories such as wooden tables, great when working on the laptop, arranging a videocall or enjoying a quick coffee, and discreet integrated electrifications, solving problems of connectivity when working away from the usual desk.

#### TECHNICAL FABRIC AT FOOT HEIGHT TO INCREASE DURABILITY

Mix and match different fabrics to achieve a bespoke chaise longue to work all day long. The technical fabric at foot height **brings extra resistance and durability**, adding a modern and relaxed aesthetic to the design. A good option for high-traffic areas: airports, hotel lobbies or staff breakrooms. Made to last.