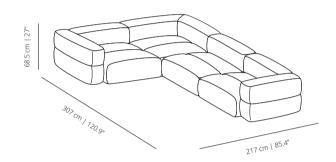

## viccarbe

## Savina

Designed by Victor Carrasco

**SAVIM** module





**SAVICH** chaise module



**SAVIRI** corner module

**SAVIMA** module



**SAVISR** pouf



**SAVIPO** pouf



**SAVIBRHT** upholstered arm



**SAVIBRRO** upholstered wooden arm



COMPOSITION 1 lounge chair



1/3/2077/1/2

COMPOSITION 3 sofa



COMPOSITION 4 sofa

COMPOSITION 2 chaise longue



**COMPOSITION 5** sofa



COMPOSITION 6 sofa



COMPOSITION 7



COMPOSITION 8 sofa



#### SAVINA SOFA - COMPOSITIONS

## **COMPOSITION 9** sofa



## COMPOSITION 10 sofa

390 cm | 153.5"

## COMPOSITION 11 sofa



## COMPOSITION 12 sofa

308 cm | 121.3"

#### **COMPOSITION 13**

armchair



#### **COMPOSITION 14**



## COMPOSITION 15 sofa



## COMPOSITION 16 sofa



#### SAVINA SOFA - COMPOSITIONS

## **COMPOSITION 17** sofa



## COMPOSITION 18 sofa



#### **COMPOSITION 19**

armchair



## COMPOSITION 20 sofa



## COMPOSITION 21 sofa



## COMPOSITION 22 sofa



#### **COMPOSITION 23**



## COMPOSITION 24 sofa



## COMPOSITION 25 sofa



#### TECHNICAL INFO

#### Upholstery

Check <u>upholstery</u> samples



Seat/backrest. Solid wood frame with steel spring frame, non-deformable expanded polyurethane of different densities with viscoelastic layer, recycled PET fiber paneling and padded chamber filled with anti-mite feathers. Non-removable fabric or leather upholstery.



Legs/casters. Hei