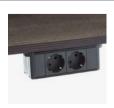

Under table powerbox. Powerbox available with two sockets or combined with built-in multimedia devices. Dimensions: 16.8x5.4x5.4 cm

Built-in SCHUKO powerbox/ USB hub. Powerbox with one slot for socket or multimedia option Dimensions: Ø6.6x15 cm

#### Connectivity

- 1. Seat socket
- 2. Power socket, upholstered
- 3. Powerbox under table