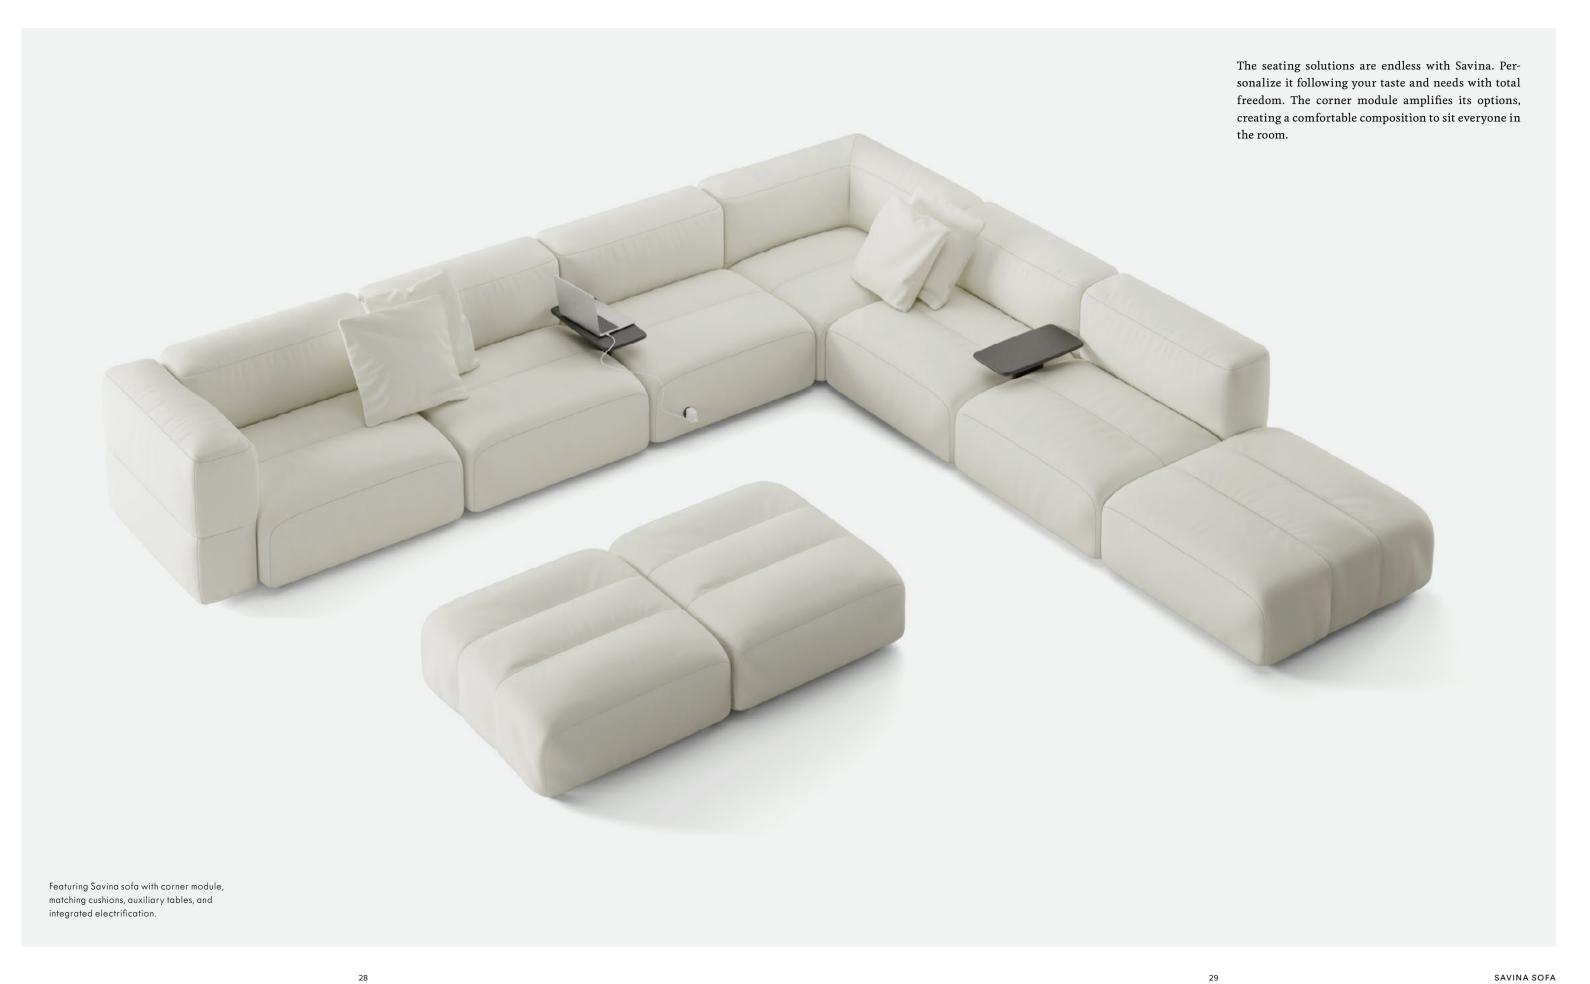

# SAVINA Island of collaboration

A sofa designed by Victor Carrasco, 2022

Due to its soothing silhouette and its infinite compositions, we like to call it an island of collaboration, a reassuring spot to gather, work and retreat. An original, flexible and mindful sitting concept for hybrid spaces to nurture synergy, creativity, productivity, and well-being.

Featuring Savina sofa with different modules, auxiliary tables and matching cushions.