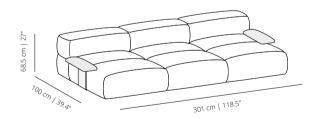

## viccarbe

## Savina

Designed by Victor Carrasco

**SAVIM** module





**SAVICH** chaise module



**SAVIRI** corner module

**SAVIMA** module



**SAVISR** pouf



**SAVIPO** pouf



**SAVIBRHT** upholstered arm



**SAVIBRRO** upholstered wooden arm



COMPOSITION 1 lounge chair



1/3/2077/1/2

COMPOSITION 3 sofa



COMPOSITION 4 sofa

COMPOSITION 2 chaise longue



**COMPOSITION 5** sofa



COMPOSITION 6 sofa



COMPOSITION 7



COMPOSITION 8 sofa



#### SAVINA SOFA - COMPOSITIONS

## **COMPOSITION 9** sofa



## COMPOSITION 10 sofa

390 cm | 153.5"

## COMPOSITION 11 sofa



## COMPOSITION 12 sofa

308 cm | 121.3"

#### **COMPOSITION 13**

armchair



#### **COMPOSITION 14**



## COMPOSITION 15 sofa



## COMPOSITION 16 sofa



#### SAVINA SOFA - COMPOSITIONS

## **COMPOSITION 17** sofa



## COMPOSITION 18 sofa



#### **COMPOSITION 19**

armchair



## COMPOSITION 20 sofa



## COMPOSITION 21 sofa



## COMPOSITION 22 sofa



#### **COMPOSITION 23**



## COMPOSITION 24 sofa



## COMPOSITION 25 sofa



#### TECHNICAL INFO

#### Upholstery

Check <u>upholstery</u> samples



Seat/backrest. Solid wood frame with steel spring frame, non-deformable expanded polyurethane of different densities with viscoelastic layer, recycled PET fiber paneling and padded chamber filled with anti-mite feathers. Non-removable fabric or leather upholstery.



Legs/casters. Height adjustable legs or hidden casters.

#### ACCESSORIES & ELECTRIFICATIONS



Built-in SCHUKO powerbox/