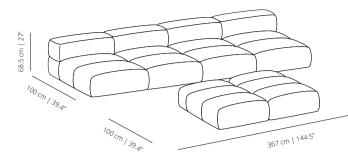

e

## Savina

Designed by Victor Carrasco

**SAVIM** module





**SAVICH** chaise module



**SAVIRI** corner module

**SAVIMA** module



**SAVISR** pouf



**SAVIPO** pouf



**SAVIBRHT** upholstered arm



**SAVIBRRO** upholstered wooden arm



COMPOSITION 1 lounge chair



1/3/2077/1/2

COMPOSITION 3 sofa



COMPOSITION 4 sofa

COMPOSITION 2 chaise longue



**COMPOSITION 5** sofa



COMPOSITION 6 sofa



COMPOSITION 7



COMPOSITION 8 sofa



#### SAVINA SOFA - COMPOSITIONS

## **COMPOSITION 9** sofa



## COMPOSITION 10 sofa

390 cm | 153.5"

## COMPOSITION 11 sofa



## COMPOSITION 12 sofa

308 cm | 121.3"

#### **COMPOSITION 13**

armchair



#### **COMPOSITION 14**



## COMPOSITION 15 sofa



## COMPOSITION 16 sofa



#### SAVINA SOFA - COMPOSITIONS

## **COMPOSITION 17** sofa



## COMPOSITION 18 sofa



#### **COMPOSITION 19**

armchair



## COMPOSITION 20 sofa



## COMPOSITION 21 sofa



## COMPOSITION 22 sofa



#### **COMPOSITION 23**



## COMPOSITION 24 sofa



## COMPOSITION 25 sofa



#### TECHNICAL INFO

#### Upholstery

Check <u>upholstery</u> samples



Seat/backrest. Solid wood frame with steel spring frame, non-deformable expanded polyurethane of different densities with viscoelastic layer, recycled PET fiber paneling and padded chamber filled with anti-mite feathers. Non-removable fabric or leather upholstery.



Legs/casters. Height adjustable legs or hidden casters.

#### ACCESSORIES & ELECTRIFICATIONS



Built-in SCHUKO powerbox/ USB hub. Built-in Schuko socket powerbox for device charging. Dimensions: Ø 5.7 cm



**USB port.** Built-in USB hu