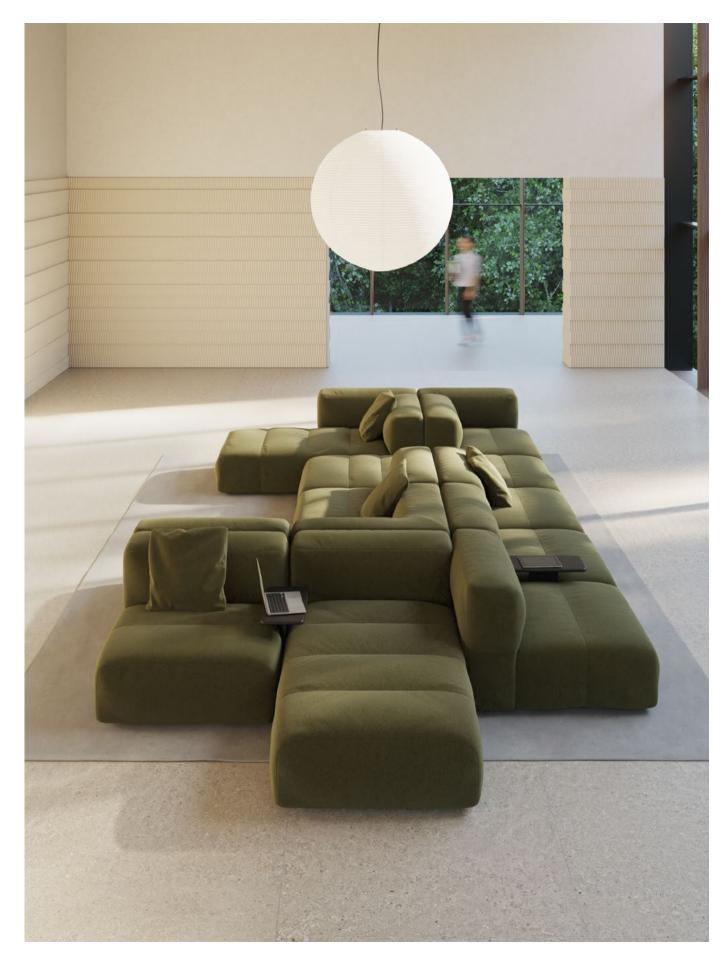

# SAVINA Island of collaboration

A sofa designed by Victor Carrasco, 2022

Due to its soothing silhouette and its infinite compositions, we like to call it an island of collaboration, a reassuring spot to gather, work and retreat. An original, flexible and mindful sitting concept for hybrid spaces to nurture synergy, creativity, productivity, and well-being.

The soft silhouette of Savina A comfortable sofa for every space, situation and moment. Savina invites you to sit on it for hours, ideal for collaborative spaces but perfoms at home too. is the perfect balance between visual and physical comfort

# Ultimately designed to encourage users to engage with others