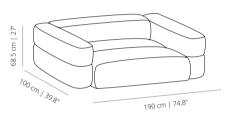

**SAVICH** chaise module



**SAVIRI** corner module

**SAVIMA** module



**SAVISR** pouf



**SAVIPO** pouf



**SAVIBRHT** upholstered arm



**SAVIBRRO** upholstered wooden arm



COMPOSITION 1 lounge chair



1/3/2077/1/2

COMPOSITION 3 sofa



COMPOSITION 4 sofa

COMPOSITION 2 chaise longue



**COMPOSITION 5** sofa



COMPOSITION 6 sofa



COMPOSITION 7



COMPOSITION 8 sofa



#### SAVINA SOFA - COMPOSITIONS

## **COMPOSITION 9** sofa



## COMPOSITION 10 sofa

390 cm | 153.5"

## COMPOSITION 11 sofa



## COMPOSITION 12 sofa

308 cm | 121.3"

#### **COMPOSITION 13**

armchair



#### **COMPOSITION 14**



## COMPOSITION 15 sofa



## COMPOSITION 16 sofa



#### SAVINA SOFA - COMPOSITIONS

## **COMPOSITION 17** sofa



## COMPOSITION 18 sofa



#### **COMPOSITION 19**

armchair



## COMPOSITION 20 sofa



## COMPOSITION 21 sofa



## COMPOSITION 22 sofa



#### **COMPOSITION 23**



## COMPOSITION 24 sofa



## COMPOSITION 25 sofa



#### TECHNICAL INFO

#### Upholstery

Check <u>upholstery</u> samples



Seat/backrest. Solid wood frame with steel spring frame, non-deformable expanded polyurethane of different densities with viscoelastic layer, recycled PET fiber paneling and padded chamber filled with anti-mite feathers. Non-removable fabric or leather upholstery.



Legs/casters. Height adjustable legs or hidden casters.

#### ACCESSORIES & ELECTRIFICATIONS



Built-in SCHUKO powerbox/ USB hub. Built-in Schuko socket powerbox for device charging. Dimensions: Ø 5.7 cm



**USB port.** Built-in USB hub for charging electronic devices. Available in white or black