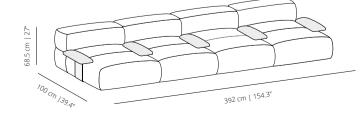

## viccarbe

## Savina

Designed by Victor Carrasco

**SAVIM** module





**SAVICH** chaise module



**SAVIRI** corner module

**SAVIMA** module



**SAVISR** pouf



**SAVIPO** pouf



**SAVIBRHT** upholstered arm



**SAVIBRRO** upholstered wooden arm



COMPOSITION 1 lounge chair



1/3/2077/1/2

COMPOSITION 3 sofa



COMPOSITION 4 sofa

COMPOSITION 2 chaise longue



**COMPOSITION 5** sofa



COMPOSITION 6 sofa



COMPOSITION 7



COMPOSITION 8 sofa



#### SAVINA SOFA - COMPOSITIONS

## **COMPOSITION 9** sofa



## COMPOSITION 10 sofa

390 cm | 153.5"

## COMPOSITION 11 sofa



## COMPOSITION 12 sofa

308 cm | 121.3"

#### **COMPOSITION 13**

armchair



#### **COMPOSITION 14**



## COMPOSITION 15 sofa



## COMPOSITION 16 sofa



#### SAVINA SOFA - COMPOSITIONS

## **COMPOSITION 17** sofa



## COMPOSITION 18 sofa



#### **COMPOSITION 19**

armchair



## COMPOSITION 20 sofa



## COMPOSITION 21 sofa



## COMPOSITION 22 sofa



#### **COMPOSITION 23**



## COMPOSITION 24 sofa



## COMPOSITION 25 sofa



#### TECHNICAL INFO

#### Upholstery

Check <u>upholstery</u> samples



Seat/backrest. Solid wood frame with steel spring frame, non-deformable expanded polyurethane of different densities with viscoelastic layer, recycled PET fiber paneling and padded chamber filled with anti-mite feathers. Non-removable fabric or leather upholstery.



Legs/casters. Height adjustable legs or hidden casters.

#### ACCESSORIES & ELECTRIFICATIONS



Built-in SCHUKO powerbox/ USB hub. Built-in Schuko s