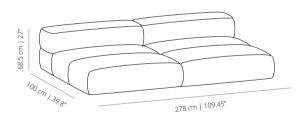

le

**SAVIMA** module



**SAVISR** pouf



**SAVIPO** pouf



**SAVIBRHT** upholstered arm



**SAVIBRRO** upholstered wooden arm



COMPOSITION 1 lounge chair



1/3/2077/1/2

COMPOSITION 3 sofa



COMPOSITION 4 sofa

COMPOSITION 2 chaise longue



**COMPOSITION 5** sofa



COMPOSITION 6 sofa



COMPOSITION 7



COMPOSITION 8 sofa



#### SAVINA SOFA - COMPOSITIONS

## **COMPOSITION 9** sofa



## COMPOSITION 10 sofa

390 cm | 153.5"

## COMPOSITION 11 sofa



## COMPOSITION 12 sofa

308 cm | 121.3"

#### **COMPOSITION 13**

armchair



#### **COMPOSITION 14**



## COMPOSITION 15 sofa



## COMPOSITION 16 sofa



#### SAVINA SOFA - COMPOSITIONS

## **COMPOSITION 17** sofa



## COMPOSITION 18 sofa



#### **COMPOSITION 19**

armchair



## COMPOSITION 20 sofa



## COMPOSITION 21 sofa



## COMPOSITION 22 sofa



#### **COMPOSITION 23**



## COMPOSITION 24 sofa



## COMPOSITION 25 sofa



#### TECHNICAL INFO

#### Upholstery

Check <u>upholstery</u> samples



Seat/backrest. Solid wood frame with steel spring frame, non-deformable expanded polyurethane of different densities with viscoelastic layer, recycled PET fiber paneling and padded chamber filled with anti-mite feathers. Non-removable fabric or leather upholstery.



Legs/casters. Height adjustable legs or hidden casters.

#### ACCESSORIES & ELECTRIFICATIONS



Built-in SCHUKO powerbox/ USB hub. Built-in Schuko socket powerbox for device charging. Dimensions: Ø 5.7 cm



**USB port.** Built-in USB hub for charging electronic devices. Available in white or black for the sidetable in the preset positions. Dimension