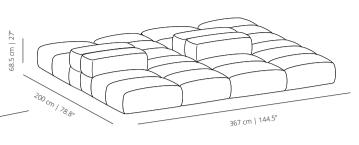

Victor Carrasco

**SAVIM** module





**SAVICH** chaise module



**SAVIRI** corner module

**SAVIMA** module



**SAVISR** pouf



**SAVIPO** pouf



**SAVIBRHT** upholstered arm



**SAVIBRRO** upholstered wooden arm



COMPOSITION 1 lounge chair



1/3/2077/1/2

COMPOSITION 3 sofa



COMPOSITION 4 sofa

COMPOSITION 2 chaise longue



**COMPOSITION 5** sofa



COMPOSITION 6 sofa



COMPOSITION 7



COMPOSITION 8 sofa



#### SAVINA SOFA - COMPOSITIONS

## **COMPOSITION 9** sofa



## COMPOSITION 10 sofa

390 cm | 153.5"

## COMPOSITION 11 sofa



## COMPOSITION 12 sofa

308 cm | 121.3"

#### **COMPOSITION 13**

armchair



#### **COMPOSITION 14**



## COMPOSITION 15 sofa



## COMPOSITION 16 sofa



#### SAVINA SOFA - COMPOSITIONS

## **COMPOSITION 17** sofa



## COMPOSITION 18 sofa



#### **COMPOSITION 19**

armchair



## COMPOSITION 20 sofa



## COMPOSITION 21 sofa



## COMPOSITION 22 sofa



#### **COMPOSITION 23**



## COMPOSITION 24 sofa



## COMPOSITION 25 sofa



#### TECHNICAL INFO

#### Upholstery

Check <u>upholstery</u> samples



Seat/backrest. Solid wood frame with steel spring frame, non-deformable expanded polyurethane of different densities with viscoelastic layer, recycled PET fiber paneling and padded chamber filled with anti-mite feathers. Non-removable fabric or leather upholstery.



Legs/casters. Height adjustable legs or hidden casters.

#### ACCESSORIES & ELECTRIFICATIONS



Built-in SCHUKO powerbox/ USB hub. Built-in Schuko socket powerbox for device charging. Dimensions: Ø 5.7 cm



**USB port.** Built-in USB hub for charging electronic