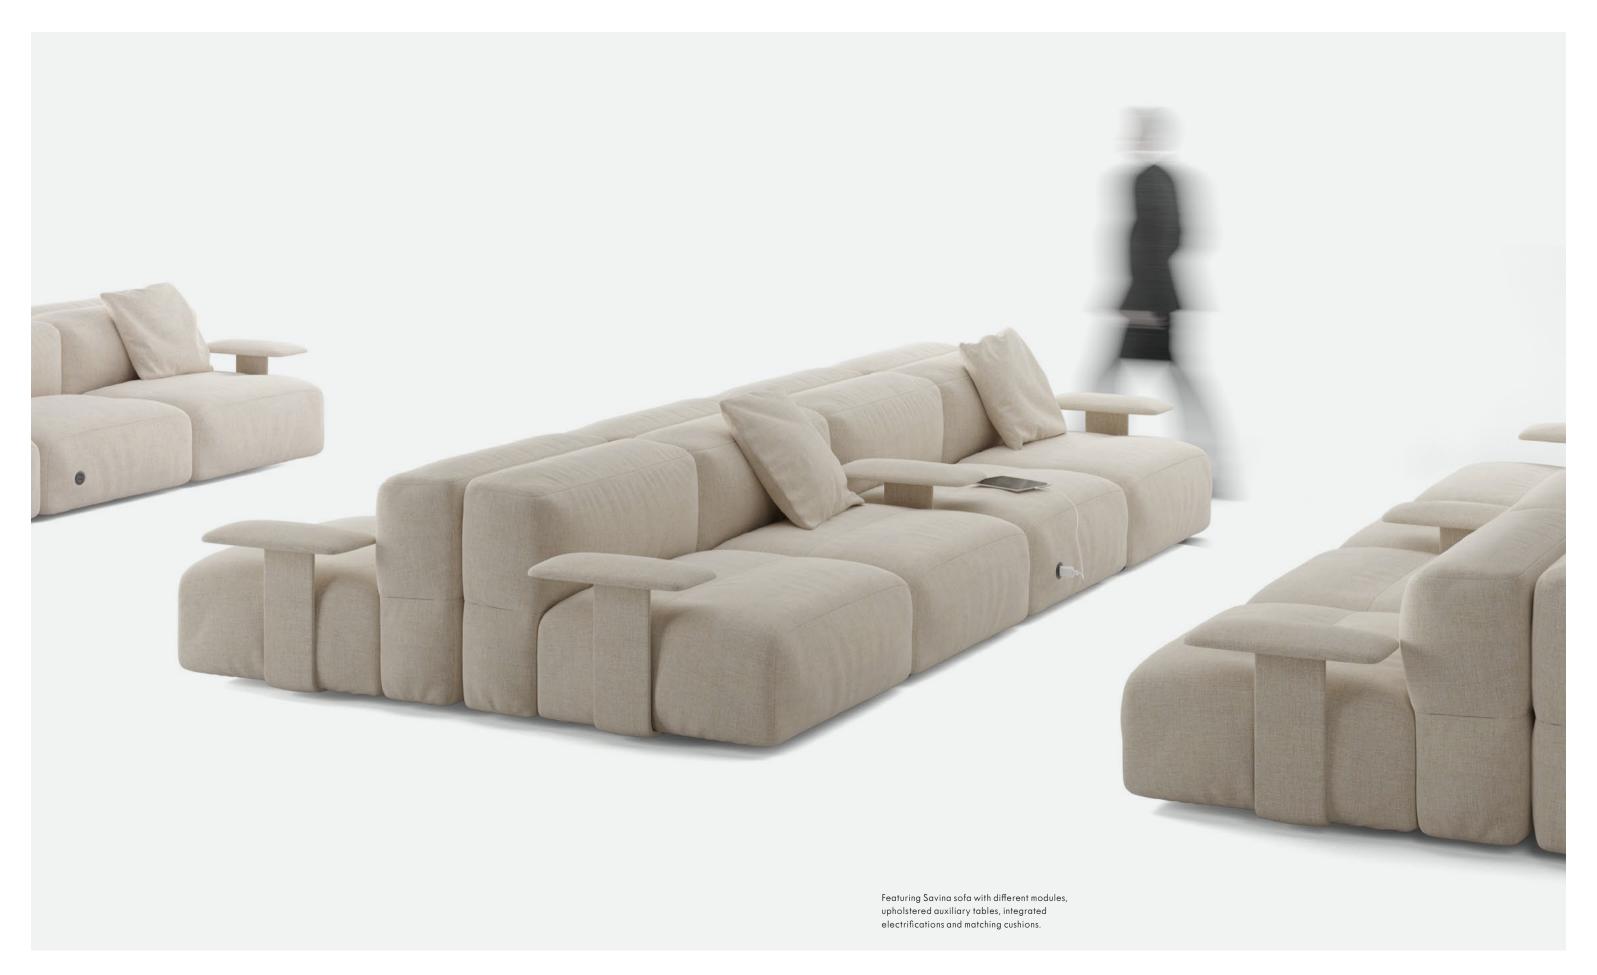

Featuring Savina sofa with different modules, auxiliary tables and matching cushions.

Savina sofa with different modules, an armrest and cushion