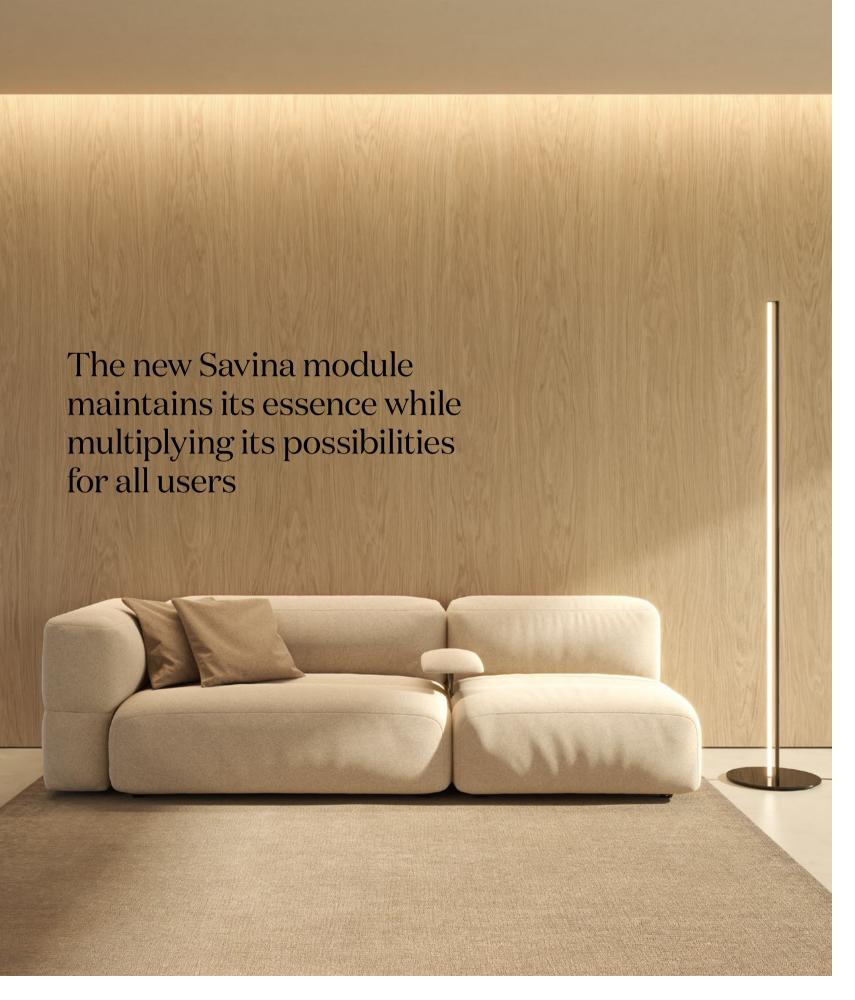

#### SAVINA 140

We have increased the versatility of the Savina sofa through a new, larger, and wider module, offering multiple solutions especially designed for collaborative spaces, without compromising its enveloping and welcoming silhouette.

With this new version, Savina offers greater capacity with fewer modules, making it ideal for waiting rooms, receptions, intermediate zones, and collaborative areas. At the same time, it promotes comfort and concentration, inviting the user to remain seated for hours and facilitating the exchange of ideas, always essential to encourage teamwork.