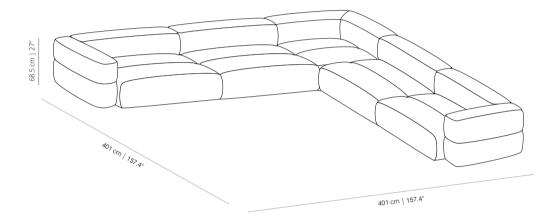

** upholstered wooden arm



COMPOSITION 1 lounge chair



1/3/2077/1/2

COMPOSITION 3 sofa



COMPOSITION 4 sofa

COMPOSITION 2 chaise longue



**COMPOSITION 5** sofa



COMPOSITION 6 sofa



COMPOSITION 7



COMPOSITION 8 sofa



#### SAVINA SOFA - COMPOSITIONS

## **COMPOSITION 9** sofa



## COMPOSITION 10 sofa

390 cm | 153.5"

## COMPOSITION 11 sofa



## COMPOSITION 12 sofa

308 cm | 121.3"

#### **COMPOSITION 13**

armchair



#### **COMPOSITION 14**



## COMPOSITION 15 sofa



## COMPOSITION 16 sofa



#### SAVINA SOFA - COMPOSITIONS

## **COMPOSITION 17** sofa



## COMPOSITION 18 sofa



#### **COMPOSITION 19**

armchair



## COMPOSITION 20 sofa



## COMPOSITION 21 sofa



## COMPOSITION 22 sofa



#### **COMPOSITION 23**



## COMPOSITION 24 sofa



## COMPOSITION 25 sofa



#### TECHNICAL INFO

#### Upholstery

Check <u>upholstery</u> samples



Seat/backrest. Solid wood frame with steel spring frame, non-deformable expanded polyurethane of different densities with viscoelastic layer, recycled PET fiber paneling and padded chamber filled with anti-mite feathers. Non-removable fabric or leather upholstery.



Legs/casters. Height adjustable legs or hidden casters.

#### ACCESSORIES & ELECTRIFICATIONS



Built-in SCHUKO powerbox/ USB hub. Built-in Schuko socket powerbox for device charging. Dimensions: Ø 5.7 cm



**USB port.** Built-in USB hub for charging electronic devices. Available in white or black for the sidetable in the preset positions. Dimensions: Ø 30 mm



Under table powerbox. Powerbox available with two sockets or combined with built-in multime