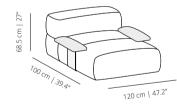

## viccarbe

## Savina

Designed by Victor Carrasco

**SAVIM** module





**SAVICH** chaise module



**SAVIRI** corner module

**SAVIMA** module



**SAVISR** pouf



**SAVIPO** pouf



**SAVIBRHT** upholstered arm



**SAVIBRRO** upholstered wooden arm



COMPOSITION 1 lounge chair



1/3/2077/1/2

COMPOSITION 3 sofa



COMPOSITION 4 sofa

COMPOSITION 2 chaise longue



**COMPOSITION 5** sofa



COMPOSITION 6 sofa



COMPOSITION 7



COMPOSITION 8 sofa



#### SAVINA SOFA - COMPOSITIONS

## **COMPOSITION 9** sofa



## COMPOSITION 10 sofa

390 cm | 153.5"

## COMPOSITION 11 sofa



## COMPOSITION 12 sofa

308 cm | 121.3"

#### **COMPOSITION 13**

armchair



#### **COMPOSITION 14**



## COMPOSITION 15 sofa



## COMPOSITION 16 sofa



#### SAVINA SOFA - COMPOSITIONS

## **COMPOSITION 17** sofa



## COMPOSITION 18 sofa



#### **COMPOSITION 19**

armchair



## COMPOSITION 20 sofa



## COMPOSITION 21 sofa



## COMPOSITION 22 sofa



#### **COMPOSITION 23**



## COMPOSITION 24 sofa



## COMPOSITION 25 sofa



#### TECHNICAL INFO

#### Upholstery

Check <u>upholstery</u> samples



Seat/backrest. Solid wood frame with steel spring frame, non-deformable expanded polyurethane of different densities with viscoelastic layer, recycled PET fiber paneling and padded chamber filled with anti-mite feathers. Non-removable fabric or leather upholstery.



Legs/casters. Height adjustable legs or hidden casters.

#### ACCESSORIES & ELECTRIFICATIONS