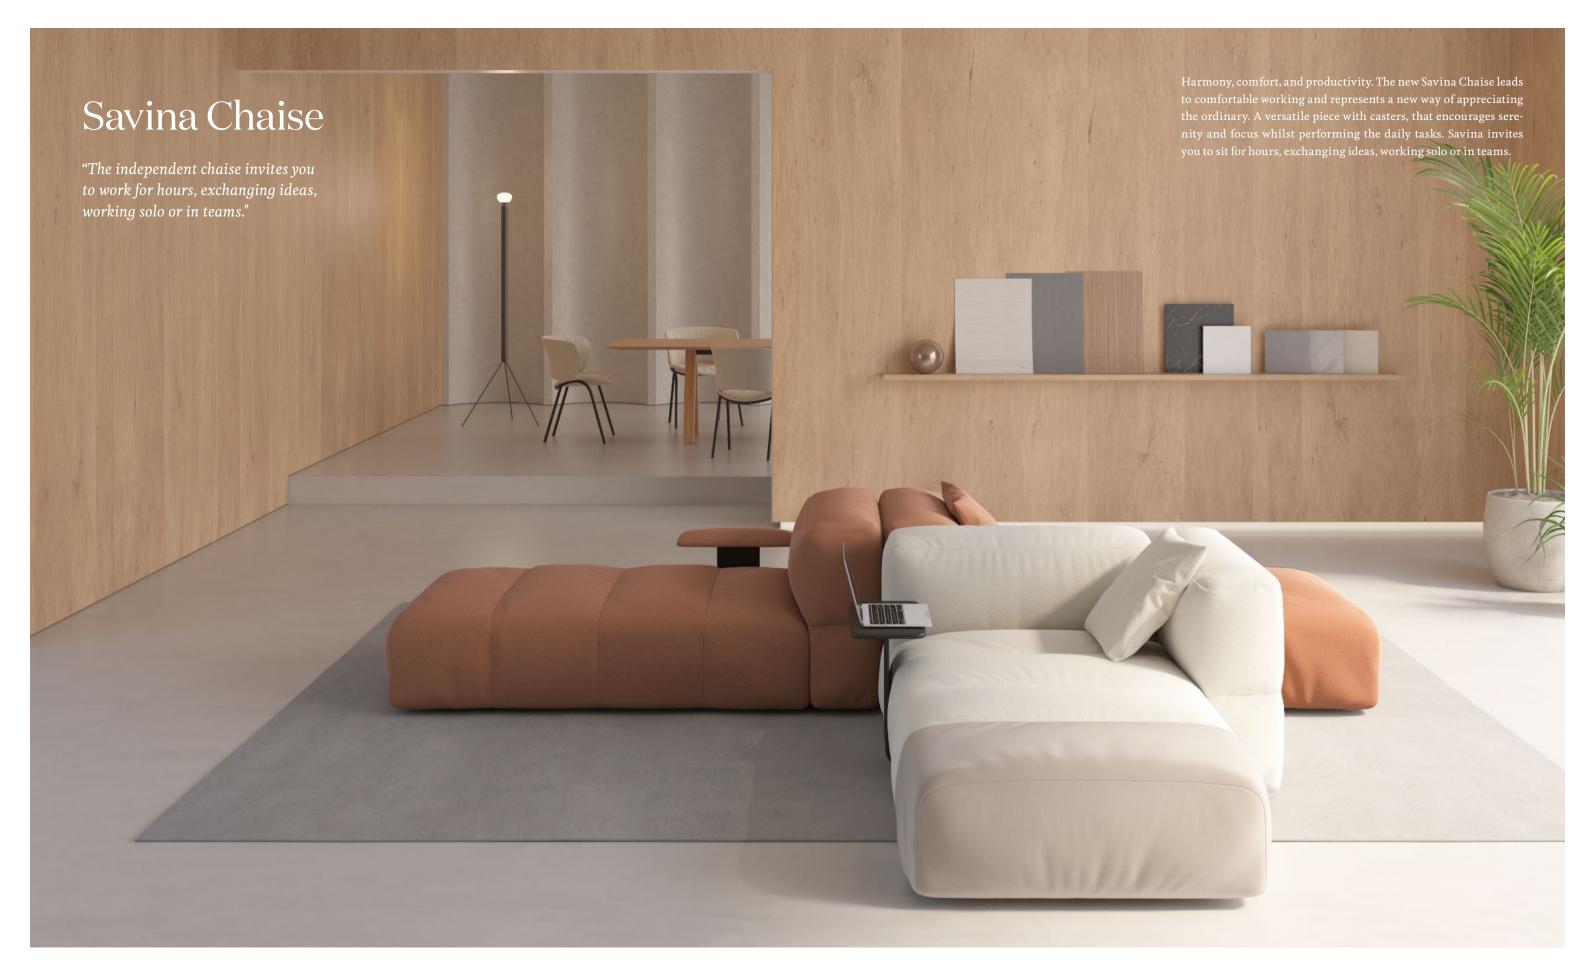

# Infinite modularity with ease of movement, agility and comfort

A versatile chaise with casters to focus whilst performing the daily tasks. Designed to last

Featuring Savina Chaise with wooden table and technical fabric for extra resistance, designed to last.

#### SAVINA & WORK

Working on a chaise longue has multiple benefits for the mind and soul. A practical and comfortable addition to places that seek a special seat for visitors, and workers to perform, relax and unwind. A piece that makes a great use of the space available and conveys a welcoming spot when looking for inspiration.

#### MULTIPLE OPTIONS TO CHOOSE FROM

Savina Chaise has multiple options: includes hidden casters, making it easy to place it anywhere and to create infinite combinations depending on the situation, accesories such as wooden tables, great when working on the laptop, arranging a videocall or enjoying a quick coffee, and discreet integrated electrifications, solving problems of connectivity when working away from the usual desk.

#### TECHNICAL FABRIC AT FOOT HEIGHT TO INCREASE DURABILITY

Mix and match different fabrics to achieve a bespoke chaise longue to work all day long. The technical fabric at foot height **brings extra resistance and durability**, adding a modern and relaxed aesthetic to the design. A good option for high-traffic areas: airports, hotel lobbies or staff breakrooms. Made to last.