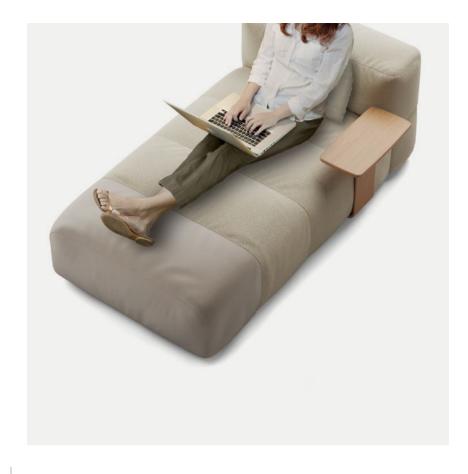

# Infinite modularity with ease of movement, agility and comfort

A versatile chaise with casters to focus whilst performing the daily tasks. Designed to last

Featuring Savina Chaise with wooden table and technical fabric for extra resistance, designed to last.

#### SAVINA & WORK

Working on a chaise longue has multiple benefits for the mind and soul. A practical and comfortable addition to places that seek a special seat for visitors, and workers to perform, relax and unwind. A piece that makes a great use of the space available and conveys a welcoming spot when looking for inspiration.

#### MULTIPLE OPTIONS TO CHOOSE FROM

Savina Chaise has multiple options: includes hidden casters, making it easy to place it anywhere and to create infinite combinations depending on the situation, accesories such as wooden tables, great when working on the laptop, arranging a videocall or enjoying a quick coffee, and discreet integrated electrifications, solving problems of connectivity when working away from the usual desk.

#### TECHNICAL FABRIC AT FOOT HEIGHT TO INCREASE DURABILITY

Mix and match different fabrics to achieve a bespoke chaise longue to work all day long. The technical fabric at foot height **brings extra resistance and durability**, adding a modern and relaxed aesthetic to the design. A good option for high-traffic areas: airports, hotel lobbies or staff breakrooms. Made to last.