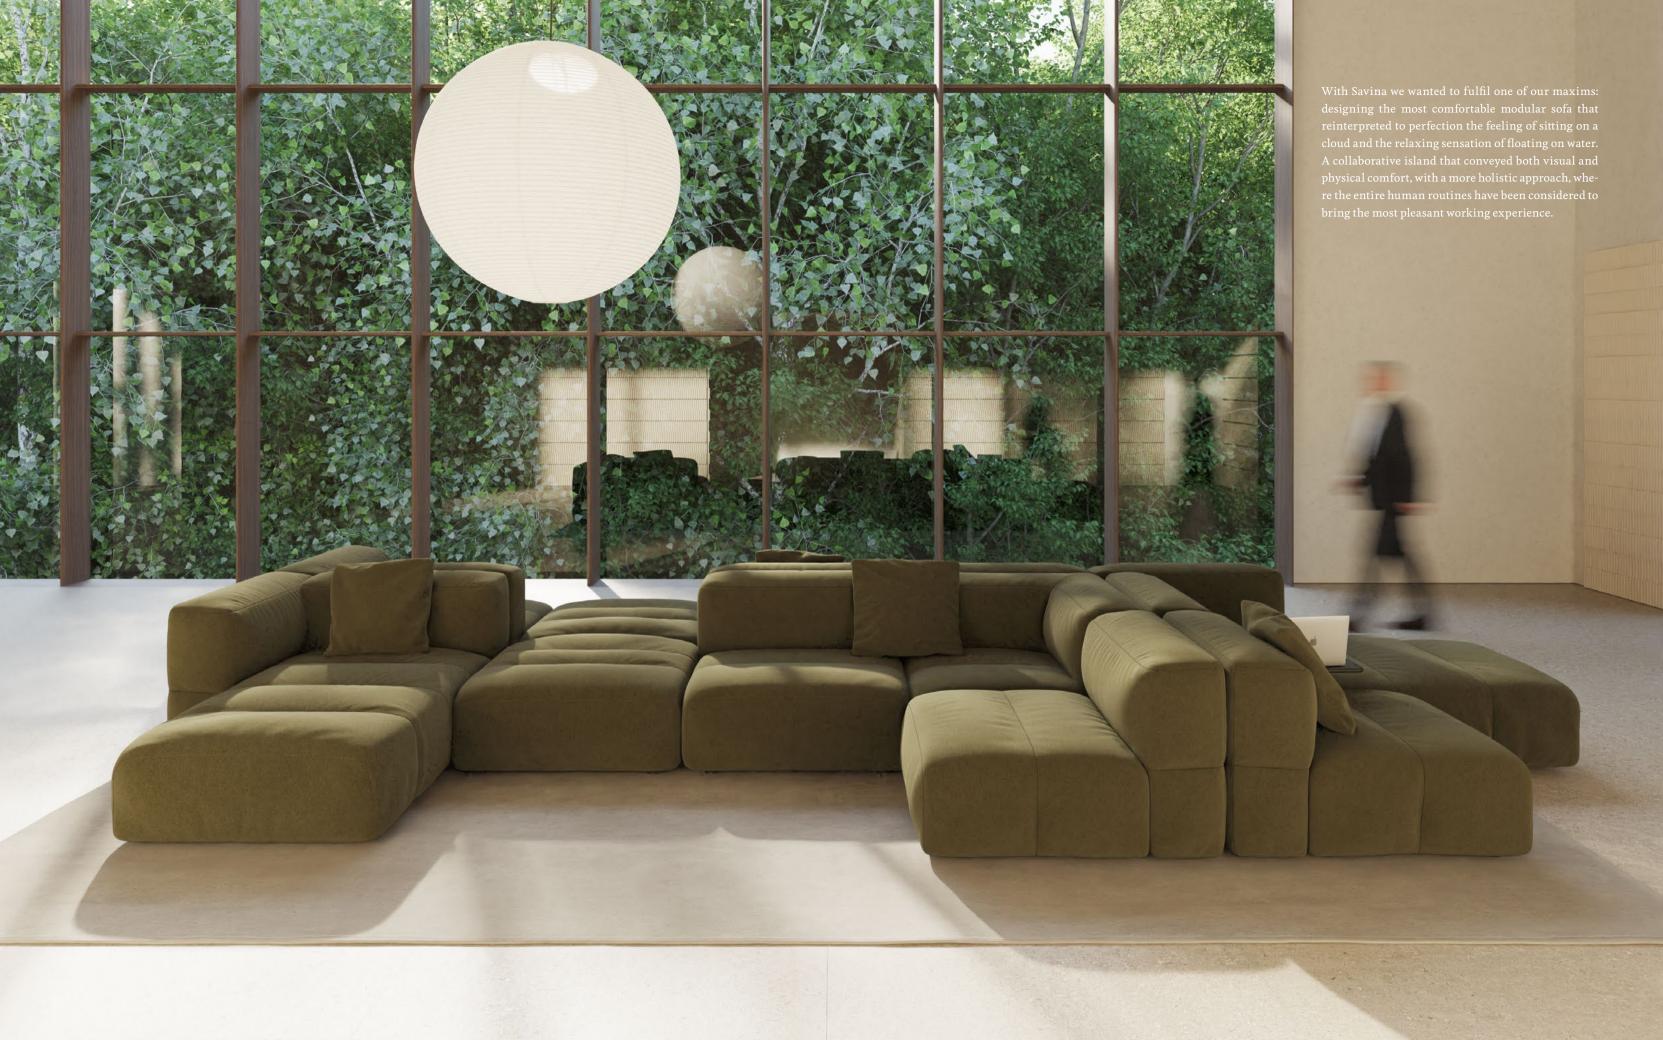

# SAVINA Island of collaboration

A sofa designed by Victor Carrasco, 2022

Due to its soothing silhouette and its infinite compositions, we like to call it an island of collaboration, a reassuring spot to gather, work and retreat. An original, flexible and mindful sitting concept for hybrid spaces to nurture synergy, creativity, productivity, and well-being.

Get immersed and transport yourself into the era of soft collaborative comfort with Savina. This is Savina.

## Savina takes its name from the natural entrance to the island of Formentera

Savina takes its name from the natural entrance to the island of Formentera in Spain. This island is possibly one of the most serene places in the Mediterranean that connects you with nature and makes you undwind. This pleasant feeling of relaxation is what we wanted to recreate when sitting on a Savina sofa.