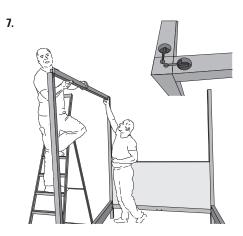

Place the bars of the upper frame (6) in between the corner posts (5) and secure them with frame connectors. Tighten the connectors using an openend wrench.

Push the support bars (4) onto the holes in the side rails (3) and secure them with Spax screws.