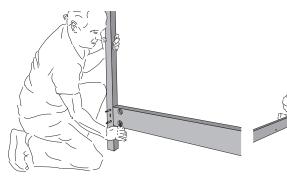

Place the bars of the upper frame (6) in between the corner posts (5) and secure them with frame connectors. Tighten the connectors using an openend wrench.

Push the support bars (4) onto the holes in the side rails (3) and secure them with Spax screws.