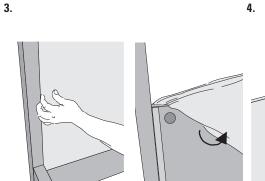

Screw the Maxifix bolts into the corner posts (5). Insert the connector housings into side rails (3), headboard (1) and footboard (2). When aligning the housings, ensure that the arrow points towards the intersecting hole.

Push the headboard (1) onto the Maxifix bolts of the corner posts (5).

Fix the corner posts (5) to the footboard (2).

5.

Attach the footboard (2) to the side rails (3).

Remove the headboard cover and tighten the Maxifix Attach the side rails (3) to the headboard (1). connectors with the Allen key.