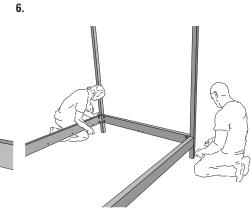

## ZEITRAUM

9.

them.

Push the center support blocks onto headboard

(1) and footboard (2). Use Spax screws to secure

10.

Attach the center support foot (7) to the center rail (4). Place the center rail on the center support blocks.

Place the bars of the upper frame (6) in between the corner posts (5) and secure them with frame connectors. Tighten the connectors using an openend wrench.

Push the support bars (4) onto the holes in the side rails (3) and secure them with Spax screws.