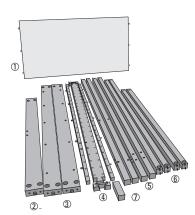

- 1 headboard
- 2 footboard
- 3 side rails
- 4 center rail and support bars
- **5** corner posts
- 6 upper frame
- 7 center support foot

ZEITRAUM GmbH Äußere Münchner Str. 2 D–82515 Wolfratshausen

Tel +49 (0)8171.418130 Fax +49 (0)8171.418141 info@zeitraum-moebel.de www.zeitraum-moebel.de