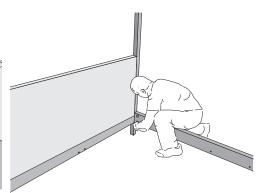

Push the headboard (1) onto the Maxifix bolts of the corner posts (5).

Fix the corner posts (5) to the footboard (2).

5.

Attach the footboard (2) to the side rails (3).

Remove the headboard cover and tighten the Maxifix Attach the side rails (3) to the headboard (1). connectors with the Allen key.