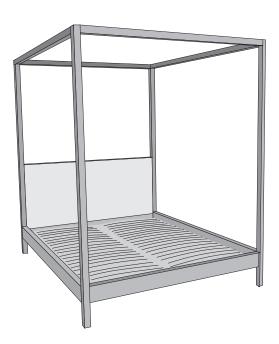

- 1 headboard
- 2 footboard
- 3 side rails
- 4 center rail and support bars
- **5** corner posts
- 6 upper frame
- 7 center support foot

ZEITRAUM GmbH Äußere Münchner Str. 2 D–82515 Wolfratshausen

Tel +49 (0)8171.418130 Fax +49 (0)8171.418141 info@zeitraum-moebel.de www.zeitraum-moebel.de