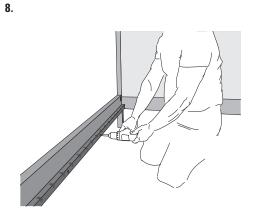

## ZEITRAUM

9.

them.

Push the center support blocks onto headboard

(1) and footboard (2). Use Spax screws to secure

10.

Attach the center support foot (7) to the center rail (4). Place the center rail on the center support blocks.