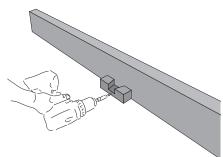

## ZEITRAUM

9.

them.

Push the center support blocks onto headboard

(1) and footboard (2). Use Spax screws to secure

10.

Attach the center support foot (7) to the center rail (4). Place the center rail on the center support blocks.