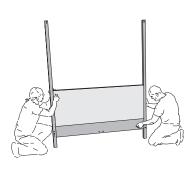

Push the headboard (1) onto the Maxifix bolts of the corner posts (5).

Fix the corner posts (5) to the footboard (2).

5.

Attach the footboard (2) to the side rails (3).

Remove the headboard cover and tighten the Maxifix Attach the side rails (3) to the headboard (1). connectors with the Allen key.