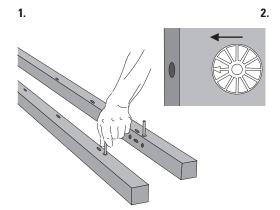

Screw the Maxifix bolts into the corner posts (5). Insert the connector housings into side rails (3), headboard (1) and footboard (2). When aligning the housings, ensure that the arrow points towards the intersecting hole.