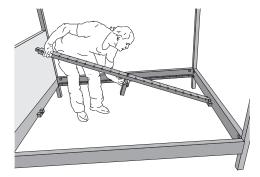

Place the bars of the upper frame (6) in between the corner posts (5) and secure them with frame connectors. Tighten the connectors using an openend wrench.

Push the support bars (4) onto the holes in the side rails (3) and secure them with Spax screws.