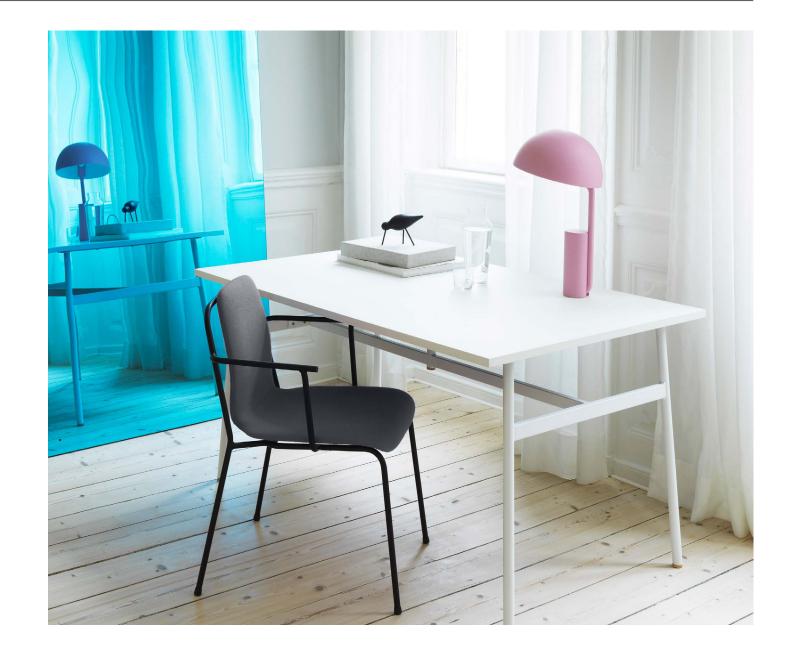

# Inspired by a cartoon

Cap is a functional table lamp with an adjustable shade. The German design duo KaschKasch made the design. They have drawn their inspiration from the cartoon character Calimero, a charming little chicken with an eggshell on its head. It was this eggshell that gave them the idea for the large, semi-circular lampshade. The rounded shape creates a counterbalance to the stringent, geometric design.

#### Description

In spite of its simple, geometrical shape, Cap oozes with personality. The inspiration is drawn from the cartoon character Calimero, a charming little chicken with an eggshell on its head, which gave the idea for the large, semicircular lampshade.

#### Construction

Cap is a functional table lamp with a rotatable shade. Its cylindric base with a sloping pole holds the included bulb. The lampshade slides over the bulb, turning it into a smooth rotation point of the lamp. The shade is white on the inside for optimal light reflection.