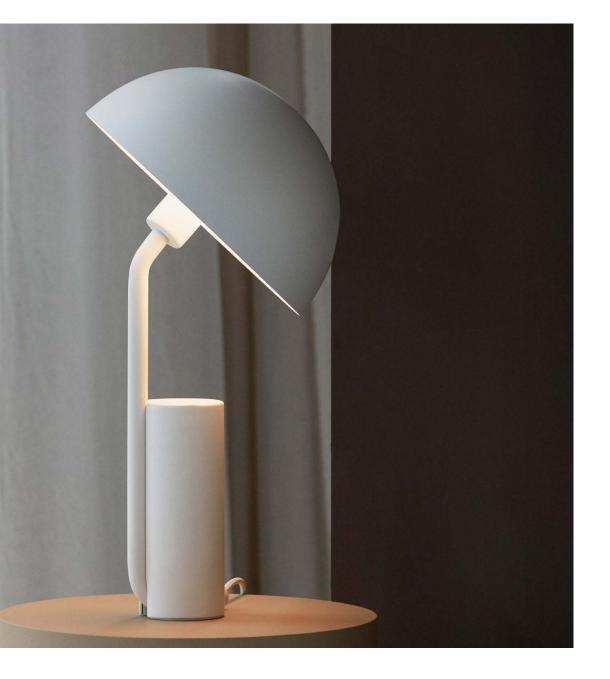

# Cap

A stringent geometry in a charming lamp design

# Inspired by a cartoon

Cap is a functional table lamp with an adjustable shade. The German design duo KaschKasch made the design. They have drawn their inspiration from the cartoon character Calimero, a charming little chicken with an eggshell on its head. It was this eggshell that gave them the idea for the large, semi-circular lampshade. The rounded shape creates a counterbalance to the stringent, geometric design.

#### Description

In spite of its simple, geometrical shape, Cap oozes with personality. The inspiration is drawn from the cartoon character Calimero, a charming little chicken with an eggshell on its head, which gave the idea for the large, semicircular lampshade.

#### Construction

Cap is a functional table lamp with a rotatable shade. Its cylindric base with a sloping pole holds the included bulb. The lampshade slides over the bulb, turning it into a smooth rotation point of the lamp. The shade is white on the inside for optimal light reflection.