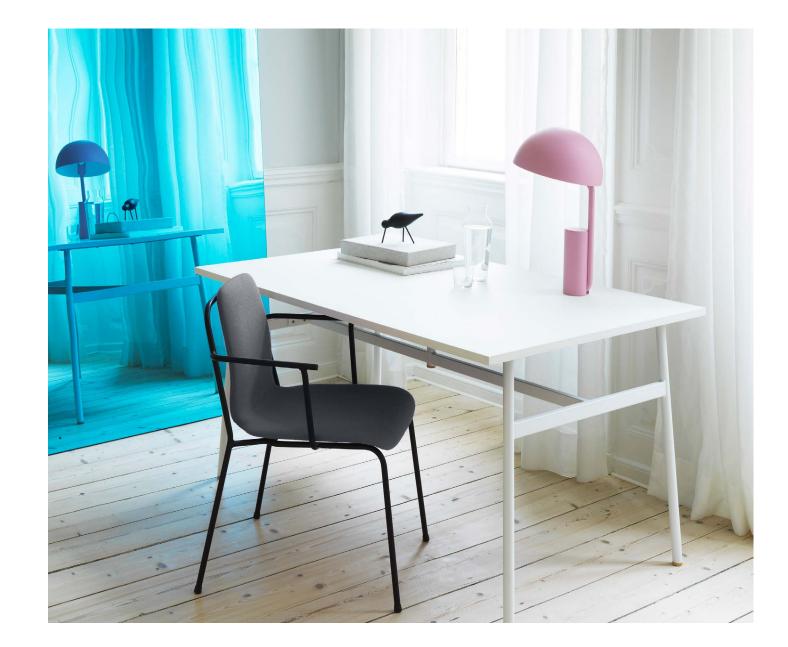

# Cap

A stringent geometry in a charming lamp design

# Inspired by a cartoon

Cap is a functional table lamp with an adjustable shade. The German design duo KaschKasch made the design. They have drawn their inspiration from the cartoon character Calimero, a charming little chicken with an eggshell on its head. It was this eggshell that gave them the idea for the large, semi-circular lampshade. The rounded shape creates a counterbalance to the stringent, geometric design.

#### Description

In spite of its simple, geometrical shape, Cap oozes with personality. The inspiration is drawn from the cartoon character Calimero, a charming little chicken with an eggshell on its head, which gave the idea for the large, semicircular lampshade.