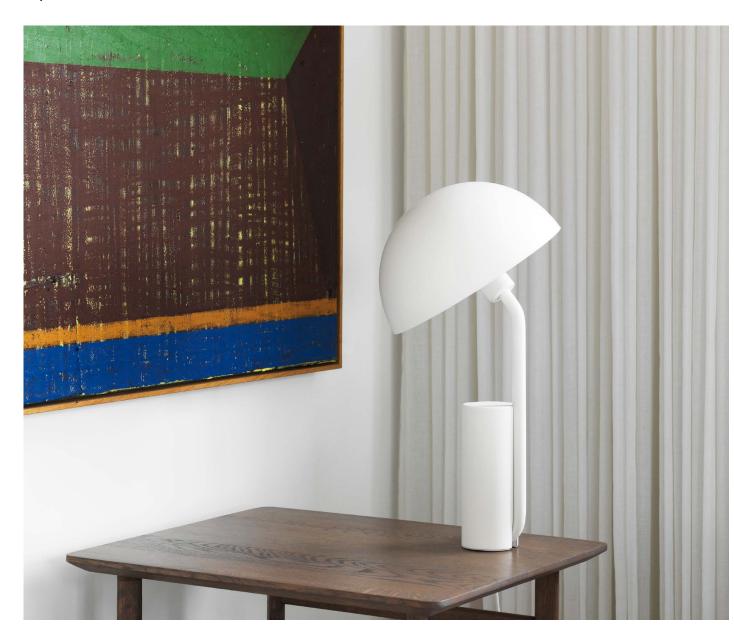

# Cap

A stringent geometry in a charming lamp design



# Inspired by a cartoon

Cap is a functional table lamp with an adjustable shade. The German design duo KaschKasch made the design. They have drawn their inspiration from the cartoon character Calimero, a charming little chicken with an eggshell on its head. It was this eggshell that gave them the idea for the large, semi-circular lampshade. The rounded shape creates a counterbalance to the stringent, geometric design.



**Collection Overview** 



**Cap Table Lamp** H: 50 x Ø28 cm

#### normann

COPENHAGEN



### **Product Facts EU**

#### Description

In spite of its simple, geometrical shape, Cap oozes with personality. The inspiration is drawn from the cartoon character Calimero, a charming little chicken with an eggshell on its head, which gave the idea for the large, semicircular lampshade.

The shade is rotatable, making it possible to direct the light.

Design

KaschKasch, 2014

Material

Powder coated steel

#### Construction

Cap is a functional table lamp with a rotatable shade. Its cylindric base with a sloping pole holds the included bulb. The lampshade slides over the bulb, turning it into a smooth rotation point of the lamp. The shade is white on the inside for optimal light reflection.

#### Cord

2 m textile cord with switch, matching color (White / Blush / Midnight Blue).

Di