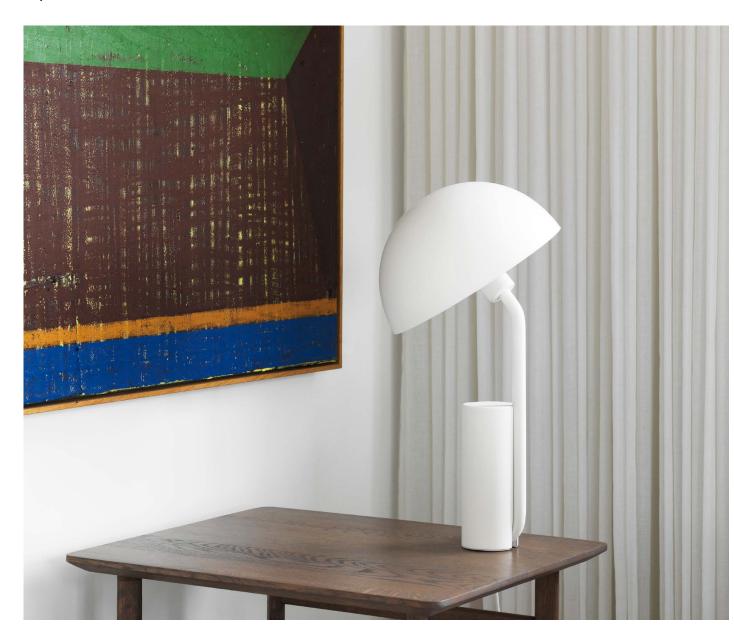

# Inspired by a cartoon

Cap is a functional table lamp with an adjustable shade. The German design duo KaschKasch made the design. They have drawn their inspiration from the cartoon character Calimero, a charming little chicken with an eggshell on its head. It was this eggshell that gave them the idea for the large, semi-circular lampshade. The rounded shape creates a counterbalance to the stringent, geometric design.

#### Description

In spite of its simple, geometrical shape, Cap oozes with personality. The inspiration is drawn from the cartoon character Calimero, a charming little chicken with an eggshell on its head, which gave the idea for the large, semicircular lampshade.

#### Construction

Cap is a functional table lamp with a rotatable shade. Its cylindric base with a sloping pole holds the included bulb. The lampshade slides over the bulb, turning it into a smooth rotation point of the lamp. The shade is white on the inside for optimal light reflection.