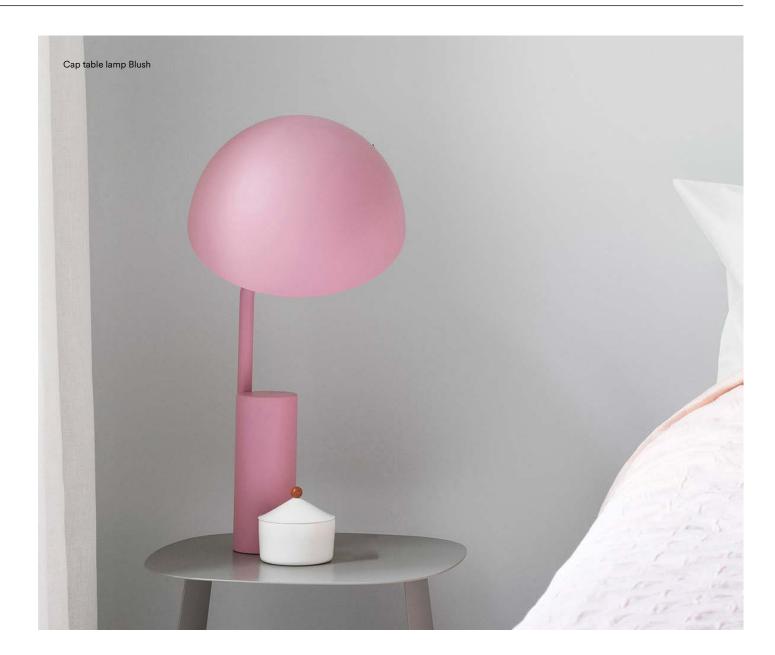

# Cap

A stringent geometry in a charming lamp design



# Inspired by a cartoon

Cap is a functional table lamp with an adjustable shade. The German design duo KaschKasch made the design. They have drawn their inspiration from the cartoon character Calimero, a charming little chicken with an eggshell on its head. It was this eggshell that gave them the idea for the large, semi-circular lampshade. The rounded shape creates a counterbalance to the stringent, geometric design.



**Collection Overview** 



**Cap Table Lamp** H: 50 x Ø28 cm

#### normann

COPENHAGEN



### **Product Facts EU**

#### Description

In spite of its simple, geometrical shape, Cap oozes with personality. The inspiration is drawn from the cartoon character Calimero, a charming little chicken with an eggshell on its head, which gave the idea for the large, semicircular lampshade.

The shade is rotatable, making it possible to direct the light.

Design

KaschKasch, 2014

Material

Powder coated steel

#### Construction

Cap is a functional table lamp with a rotatable shade. Its cylindric base with a sloping pole holds the included bulb. The lampshade slides over the bulb, turning it into a smooth rotation point of the lamp. The shade is white on the inside for optimal light reflection.

#