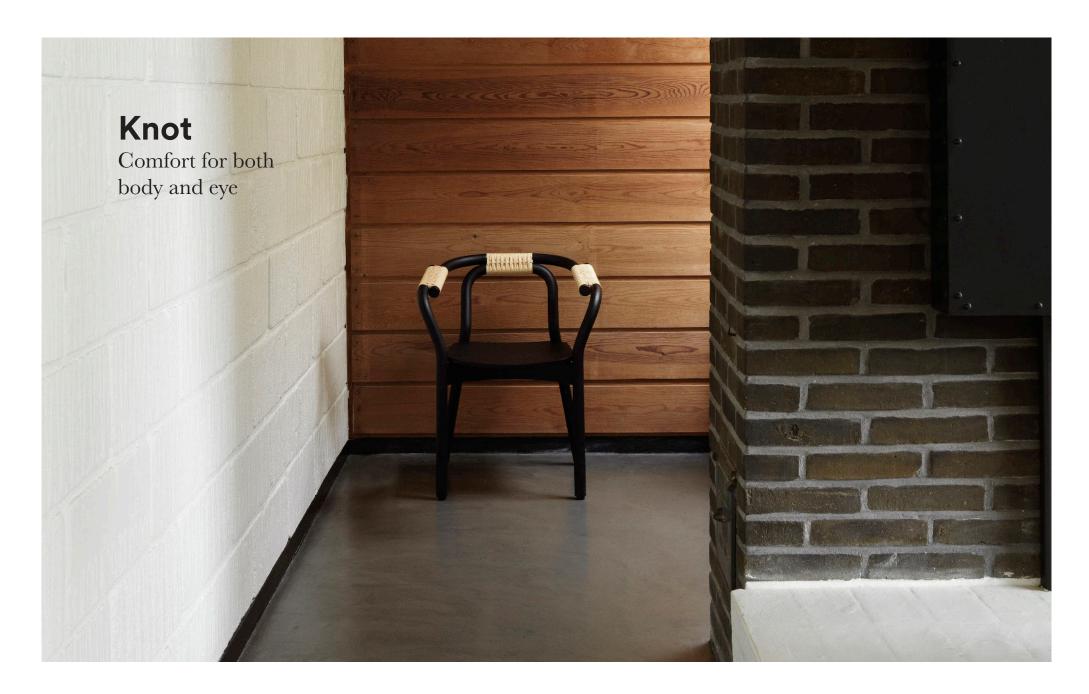

# Classic materials meet modern aesthetics

The Japanese designer Tatsuo Kuroda has created a chair which unites classic materials with modern aesthetics. With a clean and simple expression, the Knot chair leads the thoughts to classic 1950s furniture. The structural components of the chair are tied together with paper cord, which provide both support and a stylish visual expression; and, despite Kuroda's Japanese background, he has been inspired by traditional Scandinavian design. The result is comfort for both body and eye.

#### Description

The Knot chair is an elegant fusion of classic materials and modern aesthetics. The overall impression is determined by the details, such as the dominant jointing points in natural paper cord, which also provide optimal sitting comfort.

#### Material

Painted and lacquered ash veneer / Paper cord

#### Construction

Knot chair is made from solid wood that is bent into shape and equipped with a seat of curved veneer. The overlapping of the bent wood components creates a wider armrest and the meeting points are tied together with natural paper cord. The chair is delivered assembled.