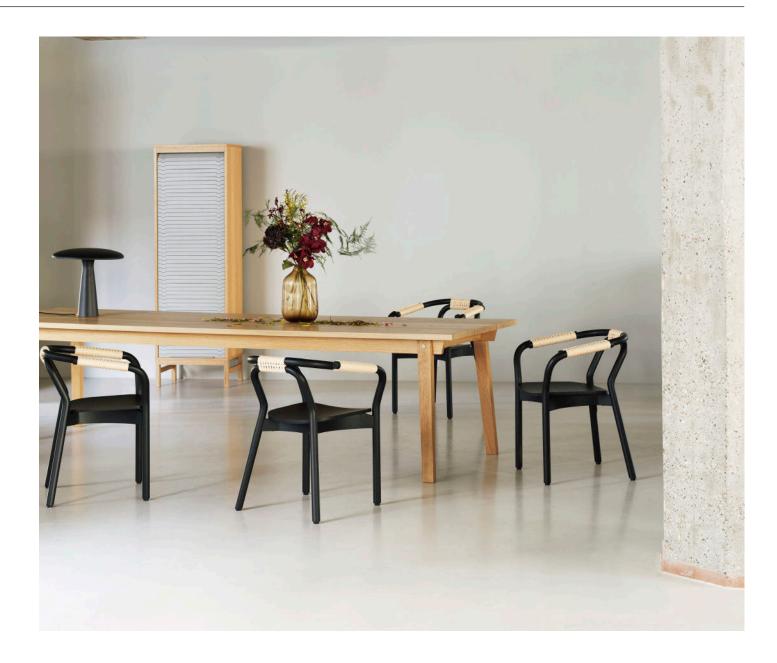

# Classic materials meet modern aesthetics

The Japanese designer Tatsuo Kuroda has created a chair which unites classic materials with modern aesthetics. With a clean and simple expression, the Knot chair leads the thoughts to classic 1950s furniture. The structural components of the chair are tied together with paper cord, which provide both support and a stylish visual expression; and, despite Kuroda's Japanese background, he has been inspired by traditional Scandinavian design. The result is comfort for both body and eye.

#### Description

The Knot chair is an elegant fusion of classic materials and modern aesthetics. The overall impression is determined by the details, such as the dominant jointing points in natural paper cord, which also provide optimal sitting comfort.

#### Colors

Black / Black

Black / Nature