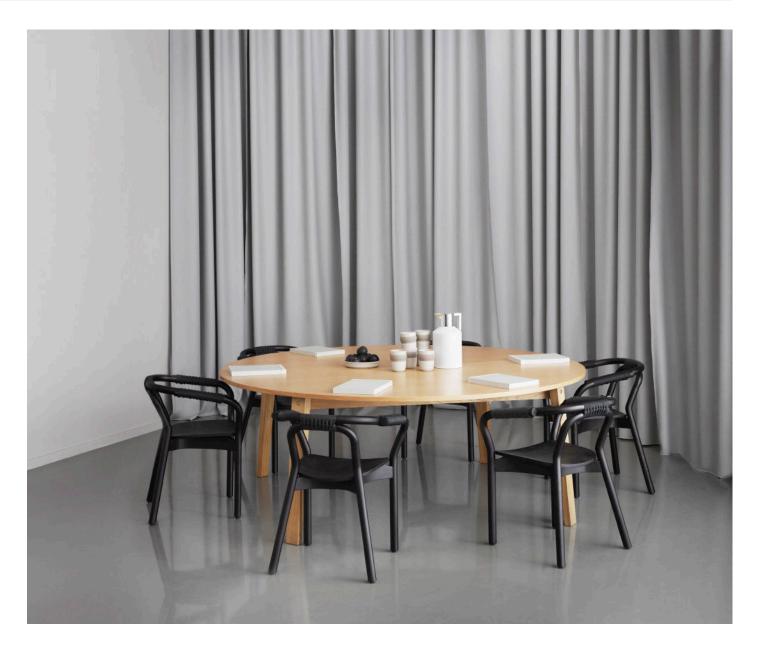

# Classic materials meet modern aesthetics

The Japanese designer Tatsuo Kuroda has created a chair which unites classic materials with modern aesthetics. With a clean and simple expression, the Knot chair leads the thoughts to classic 1950s furniture. The structural components of the chair are tied together with paper cord, which provide both support and a stylish visual expression; and, despite Kuroda's Japanese background, he has been inspired by traditional Scandinavian design. The result is comfort for both body and eye.

#### Description

The Knot chair is an elegant fusion of classic materials and modern aesthetics. The overall impression is determined by the details, such as the dominant jointing points in natural paper cord, which also provide optimal sitting comfort.

#### Construction

Knot chair is made from solid wood that is bent into shape and equipped with a seat of curved veneer. The overlapping of the bent wood components creates a wider armrest and the meeting points are tied together with natural paper cord. The chair is delivered assembled.