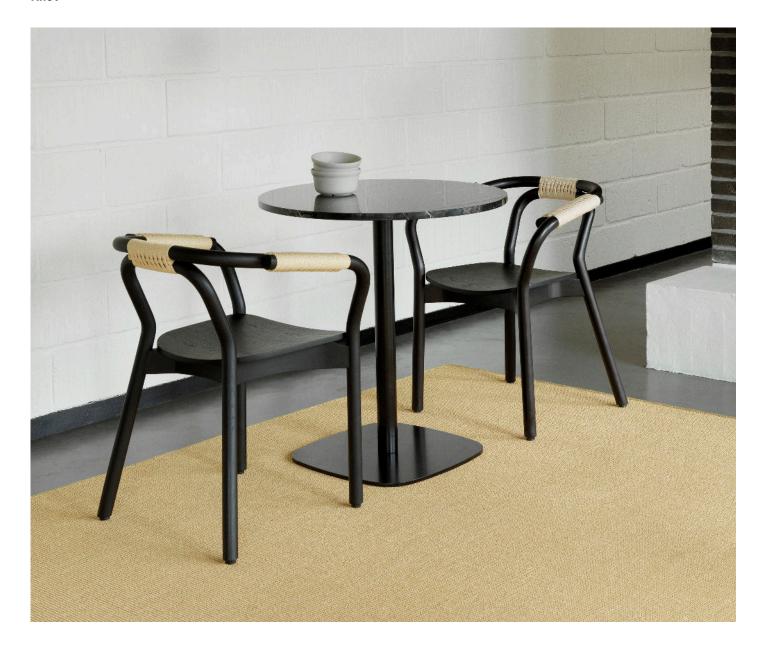

# Classic materials meet modern aesthetics

The Japanese designer Tatsuo Kuroda has created a chair which unites classic materials with modern aesthetics. With a clean and simple expression, the Knot chair leads the thoughts to classic 1950s furniture. The structural components of the chair are tied together with paper cord, which provide both support and a stylish visual expression; and, despite Kuroda's Japanese background, he has been inspired by traditional Scandinavian design. The result is comfort for both body and eye.

#### Description

The Knot chair is an elegant fusion of classic materials and modern aesthetics. The overall impression is determined by the details, such as the dominant jointing points in natural paper cord, which also provide optimal sitting comfort.

#### Colors

Black / Black

Black / Nature