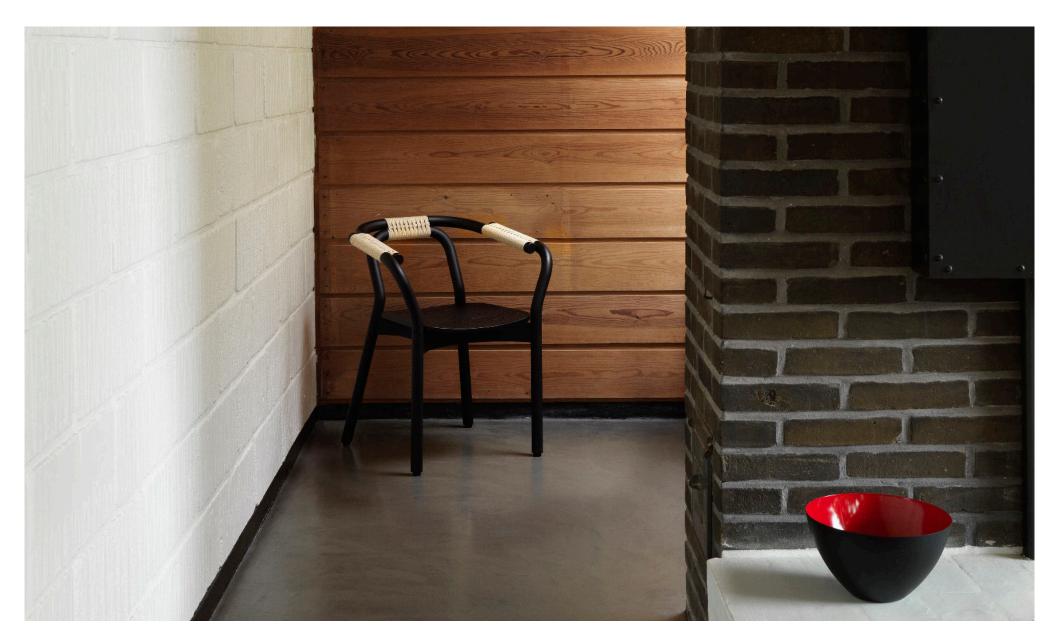

# Classic materials meet modern aesthetics

The Japanese designer Tatsuo Kuroda has created a chair which unites classic materials with modern aesthetics. With a clean and simple expression, the Knot chair leads the thoughts to classic 1950s furniture. The structural components of the chair are tied together with paper cord, which provide both support and a stylish visual expression; and, despite Kuroda's Japanese background, he has been inspired by traditional Scandinavian design. The result is comfort for both body and eye.

#### Description

The Knot chair is an elegant fusion of classic materials and modern aesthetics. The overall impression is determined by the details, such as the dominant jointing points in natural paper cord, which also provide optimal sitting comfort.

#### Construction

Knot chair is made from solid wood that is bent into shape and equipped with a seat of curved veneer. The overlapping of the bent wood components creates a wider armrest and the meeting points are tied together with natural paper cord. The chair is delivered assembled.