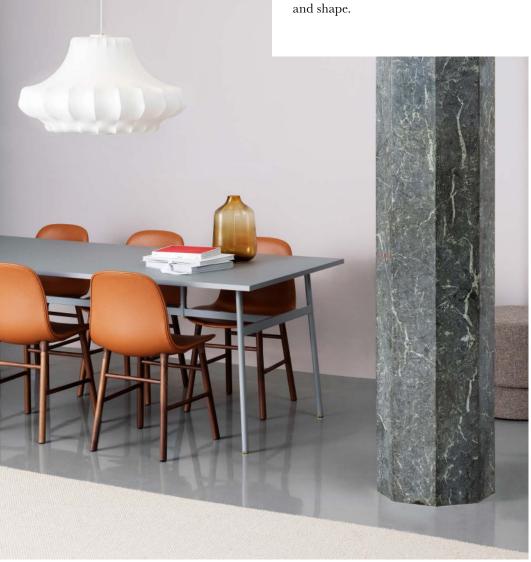

## **Dramatic Silhouettes**

Phantom is a series of voluminous lamps made from a special semi-transparent resin material. The outlines of archetypical chandeliers have served as inspiration for the lamps' dramatic silhouettes, which in the ivory veil achieve a soft iconic character.

The lamps are made from a steel skeleton, around which the elastic resin is sprayed in closely-spaced threads, as a silkworm forms its cocoon. Tightly wrapped, the lamp's outline stands out like a mysterious echo of the original shape. The lamps emit an indirect, diffuse light that creates warm and atmospheric illumination.

Phantom is available in three versions of different size and shape.

**Phantom** Small

Phantom Large

Color: White

Material: Environmental flame-retardant resin and steel frame

Dimension: Small: H: 47 x Ø45 cm, Medium: H: 44 x Ø80, Large: H: 64 x Ø81 cm