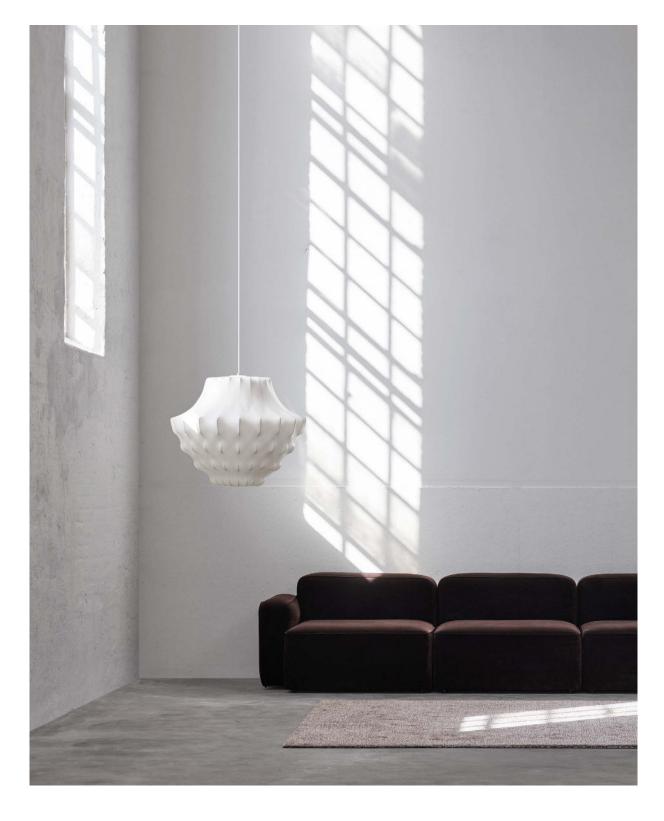

## **Dramatic Silhouettes**

Phantom is a series of voluminous lamps made from a special semi-transparent resin material. The outlines of archetypical chandeliers have served as inspiration for the lamps' dramatic silhouettes, which in the ivory veil achieve a soft iconic character.

The lamps are made from a steel skeleton, around which the elastic resin is sprayed in closely-spaced threads, as a silkworm forms its cocoon. Tightly wrapped, the lamp's outline stands out like a mysterious echo of the original shape. The lamps emit an indirect, diffuse light that creates warm and atmospheric illumination.

Phantom is available in three versions of different size and shape.

**Phantom** Small

Phantom Large

Color: White

Material: Environmental flame-retardant resin and steel frame

Dimension: Small: H: 47 x Ø45 cm, Medium: H: 44 x Ø80, Large: H: 64 x Ø81 cm