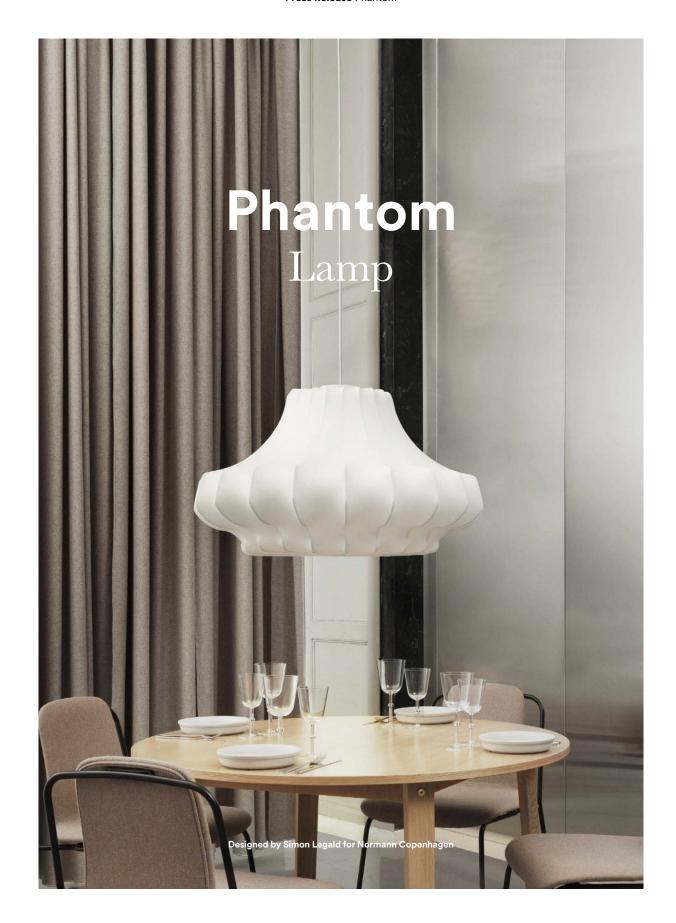

## **Dramatic Silhouettes**

Phantom is a series of voluminous lamps made from a special semi-transparent resin material. The outlines of archetypical chandeliers have served as inspiration for the lamps' dramatic silhouettes, which in the ivory veil achieve a soft iconic character.

The lamps are made from a steel skeleton, around which the elastic resin is sprayed in closely-spaced threads, as a silkworm forms its cocoon. Tightly wrapped, the lamp's outline stands out like a mysterious echo of the original shape. The lamps emit an indirect, diffuse light that creates warm and atmospheric illumination.

Phantom is available in three versions of different size and shape.

**Phantom** Small

Phantom Large

Color: White

Material: Environmental flame-retardant resin and steel frame

Dimension: Small: H: 47 x Ø45 cm, Medium: H: 44 x Ø80, Large: H: 64 x Ø81 cm