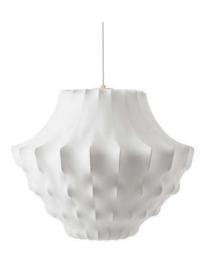

## **Dramatic Silhouettes**

Phantom is a series of voluminous lamps made from a special semi-transparent resin material. The outlines of archetypical chandeliers have served as inspiration for the lamps' dramatic silhouettes, which in the ivory veil achieve a soft iconic character.

The lamps are made from a steel skeleton, around which the elastic resin is sprayed in closely-spaced threads, as a silkworm forms its cocoon. Tightly wrapped, the lamp's outline stands out like a mysterious echo of the original shape. The lamps emit an indirect, diffuse light that creates warm and atmospheric illumination.

Phantom is available in three versions of different size and shape.

**Phantom** Small

Phantom Large

Color: White

Material: Environmental flame-retardant resin and steel frame

Dimension: Small: H: 47 x Ø45 cm, Medium: H: 44 x Ø80, Large: H: 64 x Ø81 cm