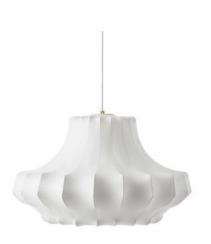

## **Dramatic Silhouettes**

Phantom is a series of voluminous lamps made from a special semi-transparent resin material. The outlines of archetypical chandeliers have served as inspiration for the lamps' dramatic silhouettes, which in the ivory veil achieve a soft iconic character.

The lamps are made from a steel skeleton, around which the elastic resin is sprayed in closely-spaced threads, as a silkworm forms its cocoon. Tightly wrapped, the lamp's outline stands out like a mysterious echo of the original shape. The lamps emit an indirect, diffuse light that creates warm and atmospheric illumination.

Phantom is available in three versions of different size and shape.

**Phantom** Small

Phantom Large

Color: White

Material: Environmental flame-retardant resin and steel frame

Dimension: Small: H: 47 x Ø45 cm, Medium: H: 44 x Ø80, Large: H: 64 x Ø81 cm