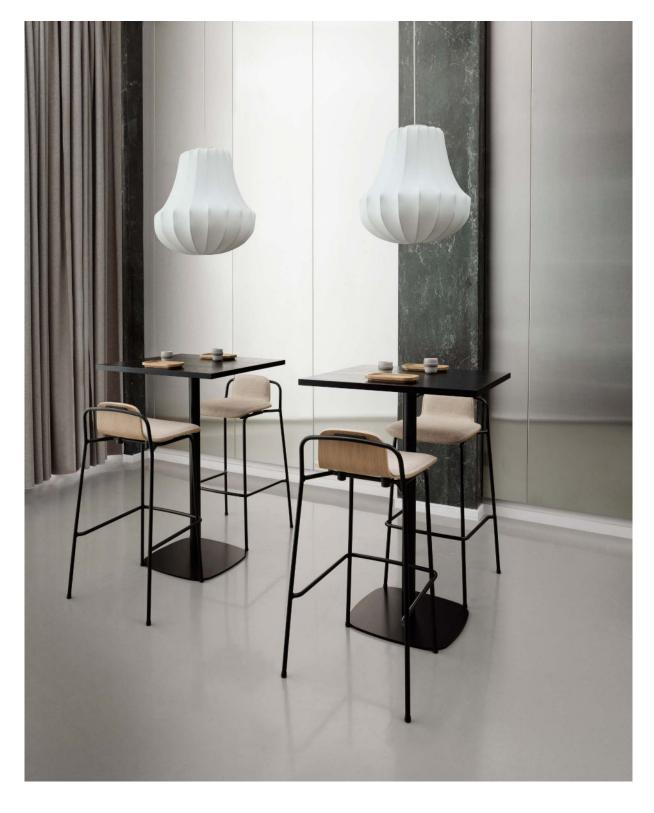

## **Dramatic Silhouettes**

Phantom is a series of voluminous lamps made from a special semi-transparent resin material. The outlines of archetypical chandeliers have served as inspiration for the lamps' dramatic silhouettes, which in the ivory veil achieve a soft iconic character.

The lamps are made from a steel skeleton, around which the elastic resin is sprayed in closely-spaced threads, as a silkworm forms its cocoon. Tightly wrapped, the lamp's outline stands out like a mysterious echo of the original shape. The lamps emit an indirect, diffuse light that creates warm and atmospheric illumination.