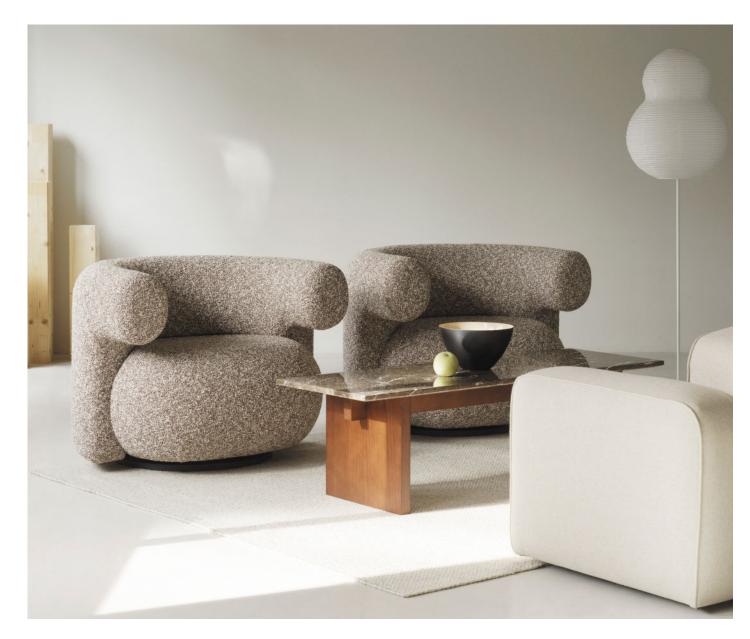

# A chair collection that is a study in softness

A visually characteristic design, the Burra collection demanded an equally characteristic name. Short for burrata, the round and famously soft Italian cheese, Burra invites you into its enveloping embrace with its exceptionally comfortable seat and pleasant aesthetic. As implied by its name, the design is a study in softness. Distinguished by its accentuated round seat and enveloping back and armrest, the plump design offers meticulous seating comfort while the charismatic appearance makes a compelling impact in any setting.

#### Description

Burra is a sculptural lounge chair with a characteristic soft expression. The rounded seat is fitted with a swivel function with the possibility of an optional return swivel function for additional mobility. Burra is crafted for maximum comfort. Inside, a steel reinforcement structure provides stability and strength, while a combination of elastic bands, hard molded foam and soft molded foam ensures soft seating comfort.