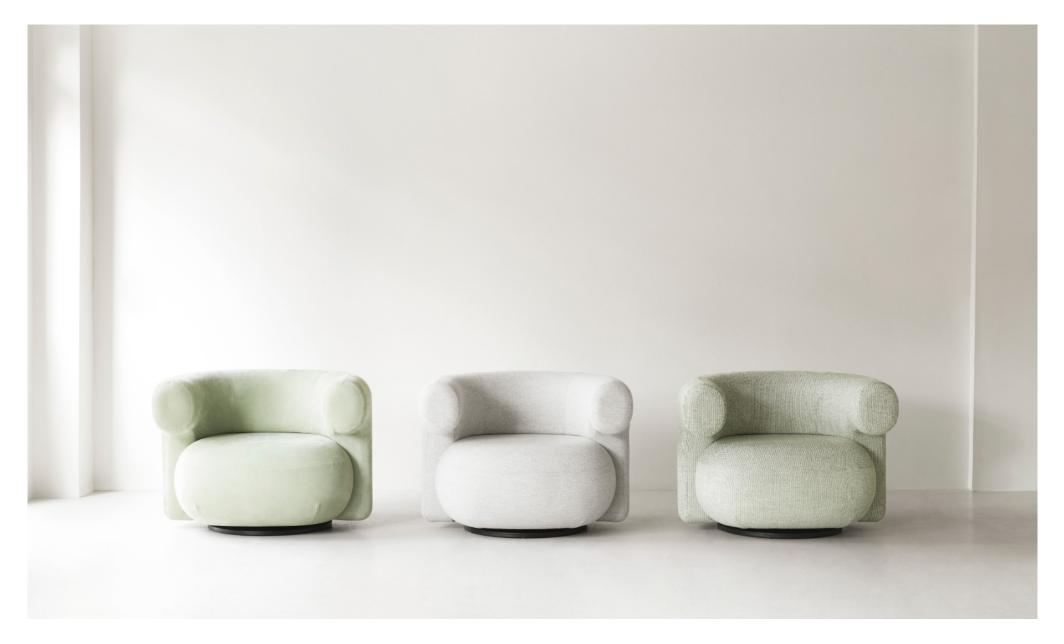

### **Material Options**

**Upholstery** (all available in several colors)

Camira: Synergy, Main Line Flax, Aquarius, Oceanic and Yoredale Kvadrat: Remix 3, Canvas, Steelcut Trio, Hallingdal, Divina, Divina MD, Divina melange, Fiord, Vidar, Sahco Elle, Sahco Zero Sørensen Leather: Ultra

The listed upholstery options come in a wide range of colors. See our Material Guide for color references.

normann

normann