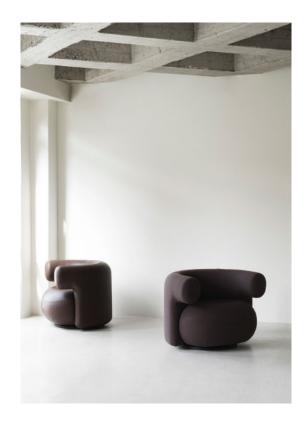

# A chair collection that is a study in softness

A visually characteristic design, the Burra collection demanded an equally characteristic name. Short for burrata, the round and famously soft Italian cheese, Burra invites you into its enveloping embrace with its exceptionally comfortable seat and pleasant aesthetic. As implied by its name, the design is a study in softness. Distinguished by its accentuated round seat and enveloping back and armrest, the plump design offers meticulous seating comfort while the charismatic appearance makes a compelling impact in any setting.

#### Description

Burra is a sculptural lounge chair with a characteristic soft expression. The rounded seat is fitted with a swivel function with the possibility of an optional return swivel function for additional mobility. Burra is crafted for maximum comfort. Inside, a steel reinforcement structure provides stability and strength, while a combination of elastic bands, hard molded foam and soft molded foam ensures soft seating comfort.