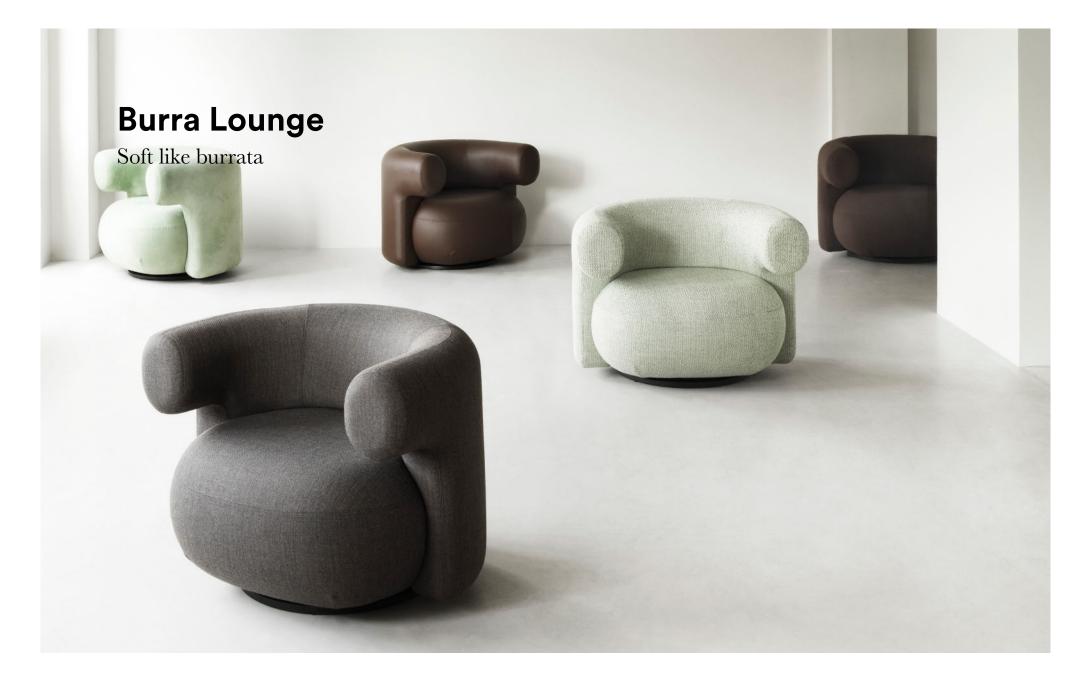

# A chair collection that is a study in softness

A visually characteristic design, the Burra collection demanded an equally characteristic name. Short for burrata, the round and famously soft Italian cheese, Burra invites you into its enveloping embrace with its exceptionally comfortable seat and pleasant aesthetic. As implied by its name, the design is a study in softness. Distinguished by its accentuated round seat and enveloping back and armrest, the plump design offers meticulous seating comfort while the charismatic appearance makes a compelling impact in any setting.

#### Description

Burra is a sculptural lounge chair with a characteristic soft expression. The rounded seat is fitted with a swivel function with the possibility of an optional return swivel function for additional mobility. Burra is crafted for maximum comfort. Inside, a steel reinforcement structure provides stability and strength, while a combination of elastic bands, hard molded foam and soft molded foam ensures soft seating comfort.