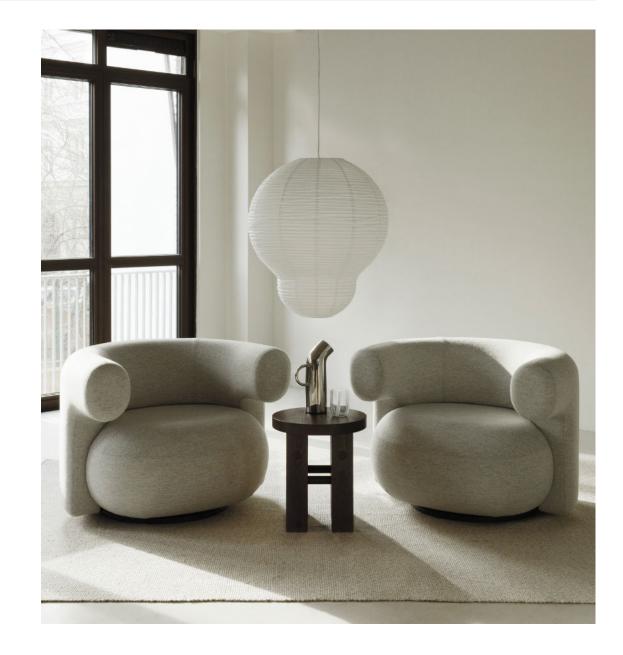

# A chair collection that is a study in softness

A visually characteristic design, the Burra collection demanded an equally characteristic name. Short for burrata, the round and famously soft Italian cheese, Burra invites you into its enveloping embrace with its exceptionally comfortable seat and pleasant aesthetic. As implied by its name, the design is a study in softness. Distinguished by its accentuated round seat and enveloping back and armrest, the plump design offers meticulous seating comfort while the charismatic appearance makes a compelling impact in any setting.

#### Description

Burra is a sculptural lounge chair with a characteristic soft expression. The rounded seat is fitted with a swivel function with the possibility of an optional return swivel function for additional mobility. Burra is crafted for maximum comfort. Inside, a steel reinforcement structure provides stability and strength, while a combination of elastic bands, hard molded foam and soft molded foam ensures soft seating comfort.