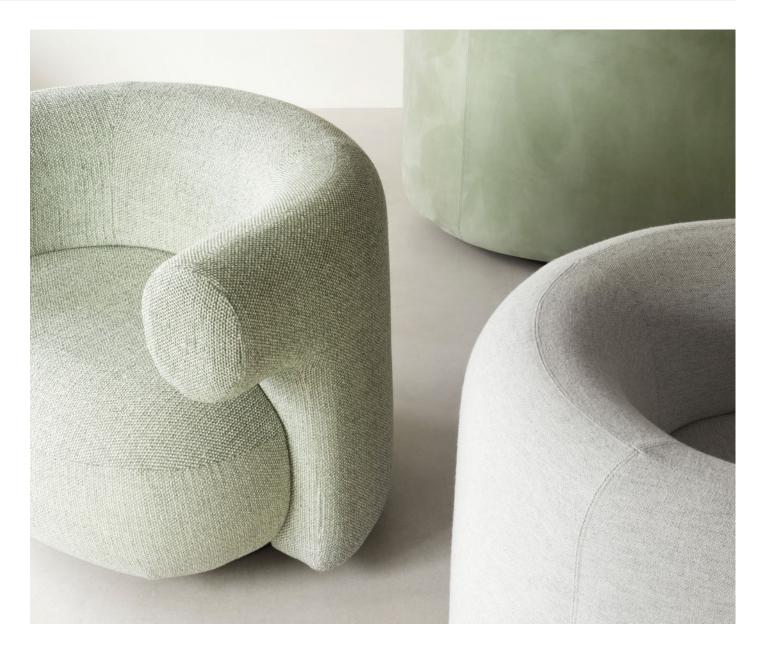

# A chair collection that is a study in softness

A visually characteristic design, the Burra collection demanded an equally characteristic name. Short for burrata, the round and famously soft Italian cheese, Burra invites you into its enveloping embrace with its exceptionally comfortable seat and pleasant aesthetic. As implied by its name, the design is a study in softness. Distinguished by its accentuated round seat and enveloping back and armrest, the plump design offers meticulous seating comfort while the charismatic appearance makes a compelling impact in any setting.

#### Description

Burra is a sculptural lounge chair with a characteristic soft expression. The rounded seat is fitted with a swivel function with the possibility of an optional return swivel function for additional mobility. Burra is crafted for maximum comfort. Inside, a steel reinforcement structure provides stability and strength, while a combination of elastic bands, hard molded foam and soft molded foam ensures soft seating comfort.