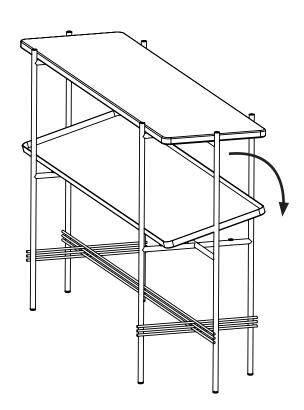

## CARE INSTRUCTIONS

## BLACK LACQUERED METAL & BRASS FRAMES

Daily cleaning can be done by wiping the frame with a clean dry cloth. Should the surface need more attention this can be cleaned with water and a light detergent or soap applied with a damp cloth. Wipe after with a clean dry cloth. Avoid any abrasive materials.

## MARBLE TOP

For marble maintenance, see the included marble instruction sheet.



For enquiries contact GUBI A/S - *CVR*: 17940384 Klubiensvej 7-9. 2150 Nordhavn. Copenhagen, Denmark T +45 69 15 60 60 - order@gubi.dk GUBI.COM

04-20-100-02 Assembly Instructions TS Console



## ASSEMBLY INSTRUCTIONS for $TS\ CONSOLE$





TS CONSOLE

1.



2.



3.