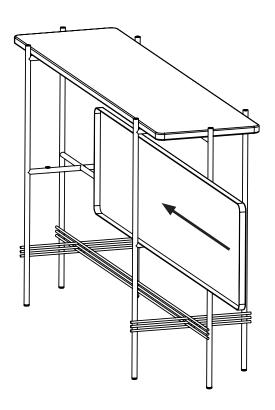

## CARE INSTRUCTIONS

## BLACK LACQUERED METAL & BRASS FRAMES

Daily cleaning can be done by wiping the frame with a clean dry cloth. Should the surface need more attention this can be cleaned with water and a light detergent or soap applied with a damp cloth. Wipe after with a clean dry cloth. Avoid any abrasive materials.

## MARBLE TOP

For marble maintenance, see the included marble instruction sheet.



For enquiries contact GUBI A/S - *CVR*: 17940384 Klubiensvej 7-9. 2150 Nordhavn. Copenhagen, Denmark T +45 69 15 60 60 - order@gubi.dk GUBI.COM

04-20-100-02 Assembly Instructions TS Console



## ASSEMBLY INSTRUCTIONS for $TS\ CONSOLE$





TS CONSOLE

1.



2.



3.