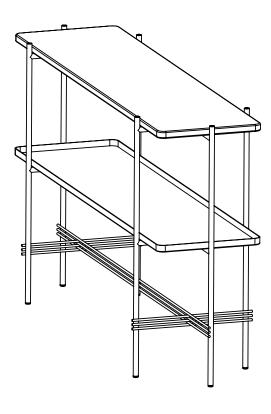

## CARE INSTRUCTIONS

## BLACK LACQUERED METAL & BRASS FRAMES

Daily cleaning can be done by wiping the frame with a clean dry cloth. Should the surface need more attention this can be cleaned with water and a light detergent or soap applied with a damp cloth. Wipe after with a clean dry cloth. Avoid any abrasive materials.

## MARBLE TOP

For marble maintenance, see the included marble instruction sheet.



For enquiries contact GUBI A/S - *CVR*: 17940384 Klubiensvej 7-9. 2150 Nordhavn. Copenhagen, Denmark T +45 69 15 60 60 - order@gubi.dk GUBI.COM

04-20-100-02 Assembly Instructions TS Console



## ASSEMBLY INSTRUCTIONS for $TS\ CONSOLE$





TS CONSOLE

1.



2.



3.