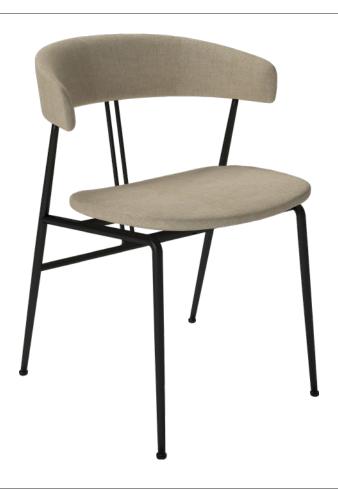

# Violin Dining Chair - Fully Upholstered

Designed by GamFratesi - 2019

ITEM NUMBER

23931

DESCRIPTION

In designing the Violin Chair, architects Stine Gam and Enrico Fratesi set out to distil the archetypal form of a chair into its purest representation, without ever losing the sense of character for which they have become renowned. The result is a new typology for the GUBI Collection: an understated half-arm dining chair that epitomizes GamFratesi's craftsmanship, creativity, and material understanding, with enough poetry to make the piece feel fresh, light and contemporary.

Available both as an edition with an upholstered seat and slender steam-bent oiled walnut or FSC-certified oiled oak backrest, and the more voluminous edition in which both the seat and backrest are upholstered, the Violin Chair has a clear silhouette and strong identity. It can hold a multitude of different expressions to suit spaces from informal canteens to fine dining rooms, while a broad range of leather and upholstery fabrics offer customization options to reflect every interior style.

#### BASE FINISH

Black Matt Base

MATERIALS

Steel, CMHR foam, polyester wadding, fabric uphostery