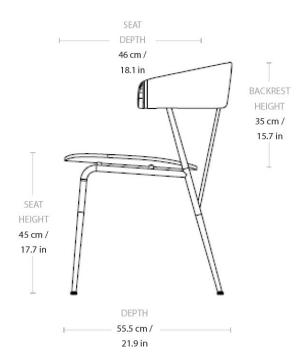

#### **Dimensions**

**WIDTH** 58 cm / 22.8 in

**DEPTH** 55.5 cm / 21.9 in

**HEIGHT** 76 cm / 29.9 in

**SEAT WIDTH** 49 cm / 19.3 in

**SEAT DEPTH** 54 cm / 21.3 in

**SEAT HEIGHT** 45 cm / 17.7 in

BACKREST HEIGHT 35 cm / 13.8 in