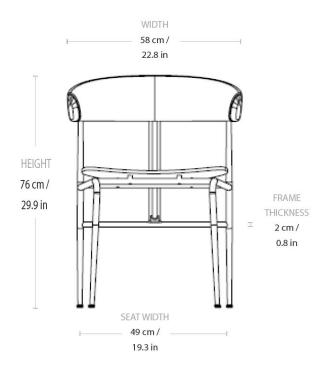

#### **Dimensions**

**WIDTH** 58 cm / 22.8 in

**DEPTH** 55.5 cm / 21.9 in

**HEIGHT** 76 cm / 29.9 in

**SEAT WIDTH** 49 cm / 19.3 in

**SEAT DEPTH** 54 cm / 21.3 in

**SEAT HEIGHT** 45 cm / 17.7 in

BACKREST HEIGHT 35 cm / 13.8 in