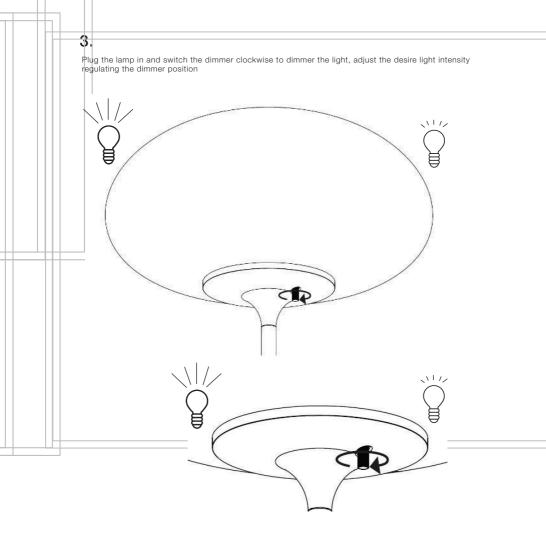

#### TECHNICAL INFORMATION

Recommended light source: Stemlite Table H42 and H70: Dimmable, Frosted bulb, E27, 470 Lumen (4-5W LED) Max Light Source 10W Stemlite Floor H110 and H150: Dimmable, Frosted bulb, E27, 810 Lumen (8-9W LED) Max Light Source 12W Only Dimmable light bulbs will work.