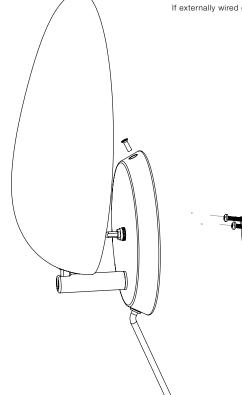

## **ASSEMBLY INSTRUCTIONS**

COBRA WALL LAMP

CONTENTS

1.

Loosen screw to release wall bracket.

2.

Attach wall bracket with screws on the wall.

If hard wired go to step 3.

If externally wired go to step 5.

3.

Place back plate on top of supply cable exit.

Connect lamp wires to the supply wires.

5.

Tuck wires carefully inside the base of the lamp and place the lamp on the wall bracket.

6.

Fasten screw and lock the lamp to the wall. Be careful not to squeeze any wires between the edge of the lamp and the wall as well as inside the lamp base.

7.

Place light bulb in lamp and turn the power on.