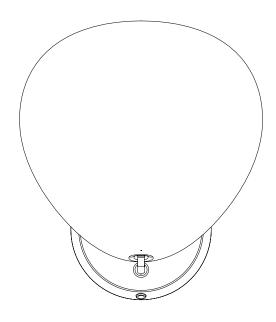

## **ASSEMBLY INSTRUCTIONS**

COBRA WALL LAMP

CONTENTS

1.

Loosen screw to release wall bracket.

2.

Attach wall bracket with screws on the wall.

If hard wired go to step 3.

If externally wired go to step 5.

3.

Place back plate on top of supply cable exit.

Connect lamp wires to the supply wires.

5.

Tuck wires carefully inside the base of the lamp and place the lamp on the wall bracket.

6.

Fasten screw and lock the lamp to the wall. Be careful not to squeeze any wires between the edge of the lamp and the wall as well as inside the lamp base.

7.

Place light bulb in lamp and turn the power on.