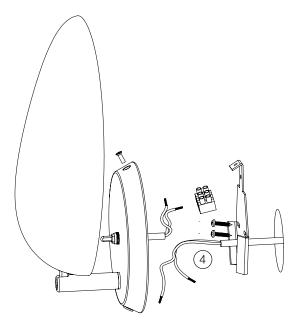

## **ASSEMBLY INSTRUCTIONS**

COBRA WALL LAMP

CONTENTS

1.

Loosen screw to release wall bracket.

2.

Attach wall bracket with screws on the wall.

If hard wired go to step 3.

If externally wired go to step 5.

3.

Place back plate on top of supply cable exit.

Connect lamp wires to the supply wires.

5.

Tuck wires carefully inside the base of the lamp and place the lamp on the wall bracket.