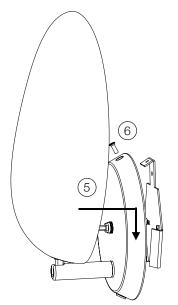

6.

Fasten screw and lock the lamp to the wall. Be careful not to squeeze any wires between the edge of the lamp and the wall as well as inside the lamp base.

7.

Place light bulb in lamp and turn the power on.