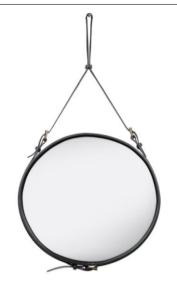

#### DESCRIPTION

Few designers have succeeded in making a mirror a design icon but Jacques Adnet was the exception. Today, the elegant leather mirror that Adnet designed in 1950 provides inspiration for designers all over the world. His style is the epitome of luxury, so his 1950's collaboration with the exclusive French fashion house Hermés was a natural. In association with Hermés, Adnet developed a Collection of discreet yet voluptuous leather-covered furniture and interior accessories. This distinctive, round leather mirror with equestrian inspired detailing is a perfect example of Adnet's designs at that time. The mirror is available in either black, olive green or brown leather with strap and in three sizes; Ø45, Ø58 and Ø70 cm. The length of leather strap that supports the mirror is in direct proportion to the mirror diameter.