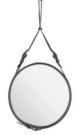

#### DESCRIPTION

Few designers have succeeded in making a mirror a design icon but Jacques Adnet was the exception. Today, the elegant leather mirror that Adnet designed in 1950 provides inspiration for designers all over the world. His style is the epitome of luxury, so his 1950's collaboration with the exclusive French fashion house Hermés was a natural. In association with Hermés, Adnet developed a Collection of discreet yet voluptuous leather-covered furniture and interior accessories. This distinctive, round leather mirror with equestrian inspired detailing is a perfect example of Adnet's designs at that time. The mirror is available in either black, olive green or brown leather with strap and in three sizes; Ø45, Ø58 and Ø70 cm. The length of leather strap that supports the mirror is in direct proportion to the mirror diameter.