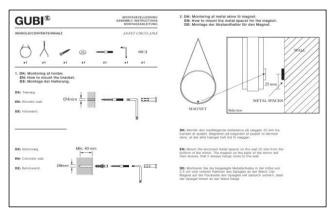

#### INSTALLATION INSTRUCTIONS

56-15-300-02 Mounting instr. Adnet Circular Mirror.