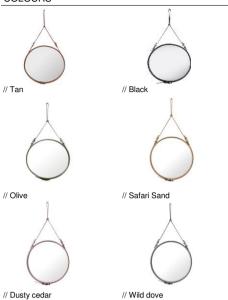

#### **COLOURS**

The mirror is also available three colors in Alcantara in Ø58 cm, Dusty cedar, Safari sand and Wild dove.

## **VERSION**

- Tan Full Grain aniline leather / mirror glass
- Black Full Grain aniline leather / mirror glass
- Olive Full Grain aniline leather / mirror glass
- Wild dove Alcantara / mirror glass (only available in Ø58 cm)
- Dusty cedar Alcantara / mirror glass (only available in Ø58 cm)
- Safari sand Alcantara / mirror glass (only available in Ø58 cm)