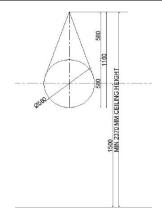

ishes, abrasive cleaners, detergents, or ammonia on leather; they will ruin the finish, causing it to become sticky and cracked.

#### Alcantara:

For normal cleaning, dust frequently with a clean, dry cloth. If there are difficult spots or stains, use specified Alcantara cleaning products. If such products are not available us a sponge or soft cloth wung in clean water and run over the whole Alcantara surface. Please do not wet the surface excessively. Let it dry and do not use a hair dryer, steam machine or other heat source to dry the Alcantara. Afterwards the surface can be brushed with a soft brush.

#### **ENVIRONMENT**

Parts can be separated and sorted for recycling.

#### INSTALLATION INSTRUCTIONS

56-15-300-02 Mounting instr. Adnet Circular Mirror.





# MINIMUM CEILING HEIGHT



Document no.: 56-05-002-05