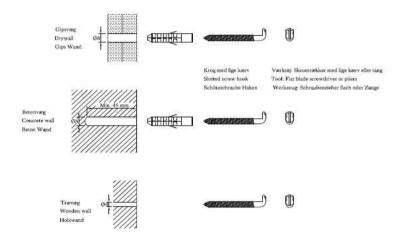

Instruction for mounting in different types of wall.

GIO PONTI COLLECTION

/ x H cm

YPE