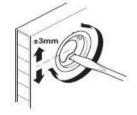

#### INSTALLATION INSTRUCTIONS

On the back of the mirror there are placed two adjustable mounting fittings. They are placed along one of the short and long sides on the back of the mirror with an internal distance of 280 mm. The mounting fitting can be adjust up and down +/- 3 mm for the mirror to hang completely horizontal.