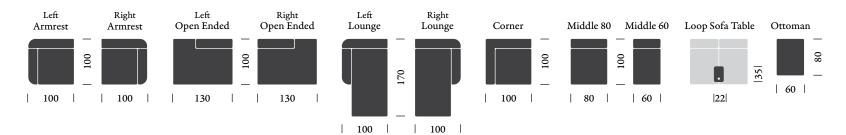

### Available modules

### Armrest, Open Ended & Lounge modules are available in the left and right module options

### 2 Seater configurations

230

### 3 Seater configurations

### 4 Seater configurations

### Corner configurations

Hugg Modular Sofa armrest detail

our spaces.

The initial goal was to create a product that was sleek, minimalistic, and Loop can also be used for other purposes gracefully levitate over the seat.