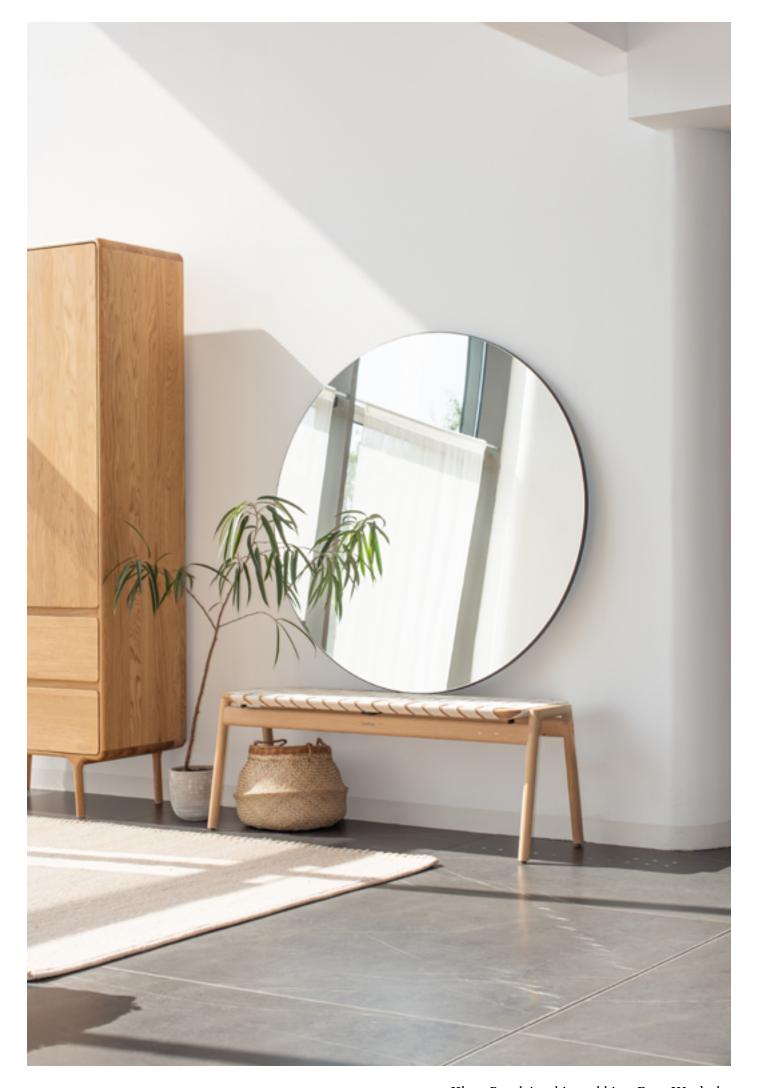

sting fine craftsmanship and intricate attention to detail, Klupa is bound to enhance the look and feel of any room.

One of its main characteristics is that it's made from natural materials, combining solid wood and cotton webbing, thus assuring a timeless addition to your home.

The meticulousness in its design is evident in every aspect, from the smooth surfaces, to the wedged mortise and tenon joints providing strong connections. Additionally, the fine webbing ensures comfort while maintaining a minimalistic appearance.

The word "Klupa" translated from Bosnian means "bench". The aim was to create a versatile, mobile and lightweight element which can be combined with other pieces of furniture, in various settings, such as at the bed's foot-side, in the hallway or at the dining table.



Klupa Bench in white webbing, Fawn Wardrobe



### Fawn Chair

The Fawn Chair transcends the ordinary, embracing a form that follows nature. Every contour and curve has been meticulously shaped to adhere to a natural fluid logic, turning the chair into a work of art that moves harmoniously with the eye and the environment. With each detail thoughtfully considered, the Fawn Chair is a testament to the beauty of design that flows effortlessly.

Evoking a sensation of weightlessness, the Fawn Chair is visually light, inviting a sense of airiness and openness to your dining space. The captivating contrast where the wood meets the cotton webbing is truly eye-catching, while maintaining an unobtrusive presence.

The Fawn Chair embraces transparency as a design principle, allowing light to danc