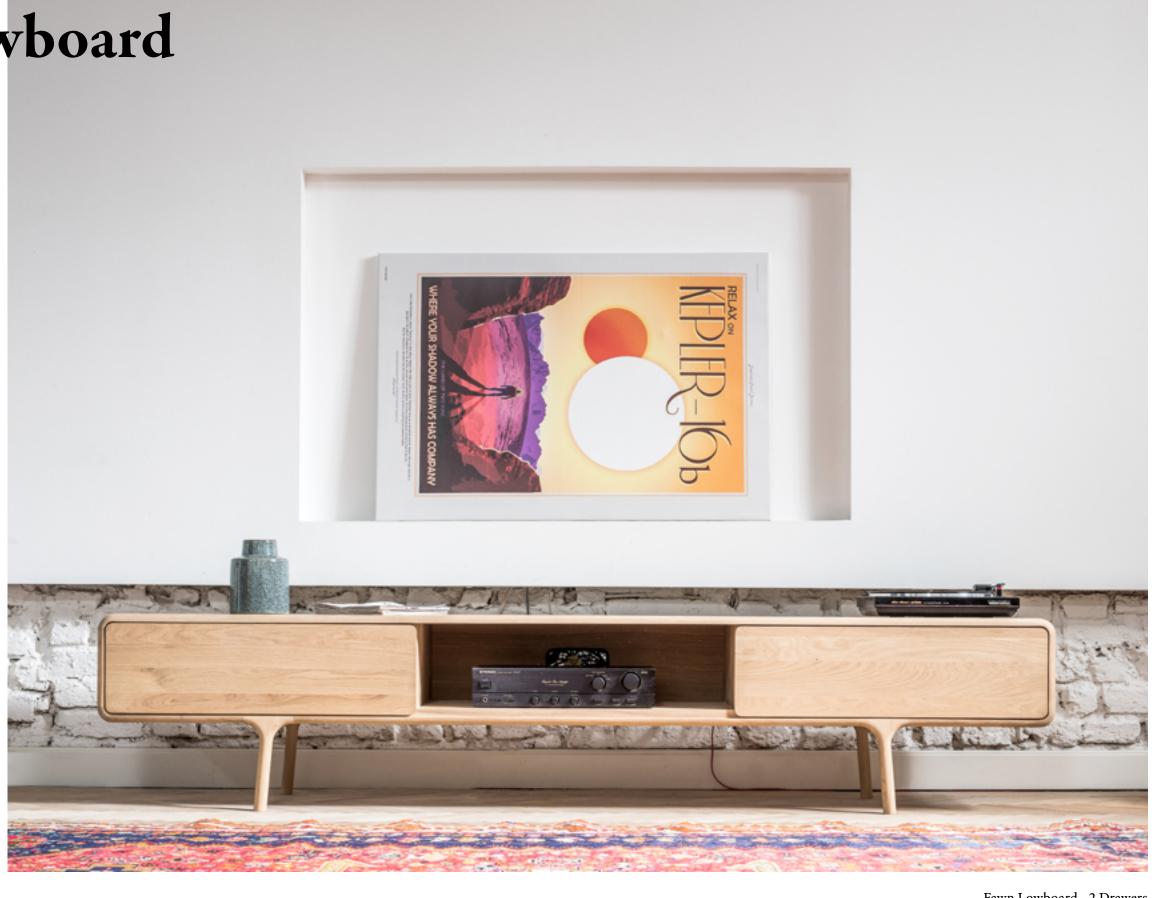

## Fina Lowboard

The thin lines of each Fina unit give it an elegant, minimalistic look, brought to life by the repeating contrast between solid wood, steel and linoleum.

This series of multi-purpose storage units comes in different sizes, fitted with doors, shelves and drawers. Each design breathes modernism and warmth.

Other products from Fina storage units collection include: Fina Sideboard, Fina Drawer, Fina Dresser and Fina Nightstand.

Fina Lowboard 200

Fina Drawer 60