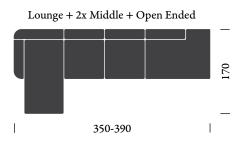

### Available modules

### Armrest, Open Ended & Lounge modules are available in the left and right module options

### 2 Seater configurations

230

### 3 Seater configurations

### 4 Seater configurations

### Corner configurations

Hugg Modular Sofa armrest detail

our spaces.

The initial goal was to create a product that was sleek, minimalistic, and Loop can also be used for other purposes gracefully levitate over the seat.