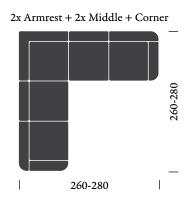

### Available modules

### Armrest, Open Ended & Lounge modules are available in the left and right module options

### 2 Seater configurations

230

### 3 Seater configurations

### 4 Seater configurations

### Corner configurations

Hugg Modular Sofa armrest detail

our spaces.

The initial goal was to create a product that was sleek, minimalistic, and Loop can also be used for other purposes gracefully levitate over the seat.