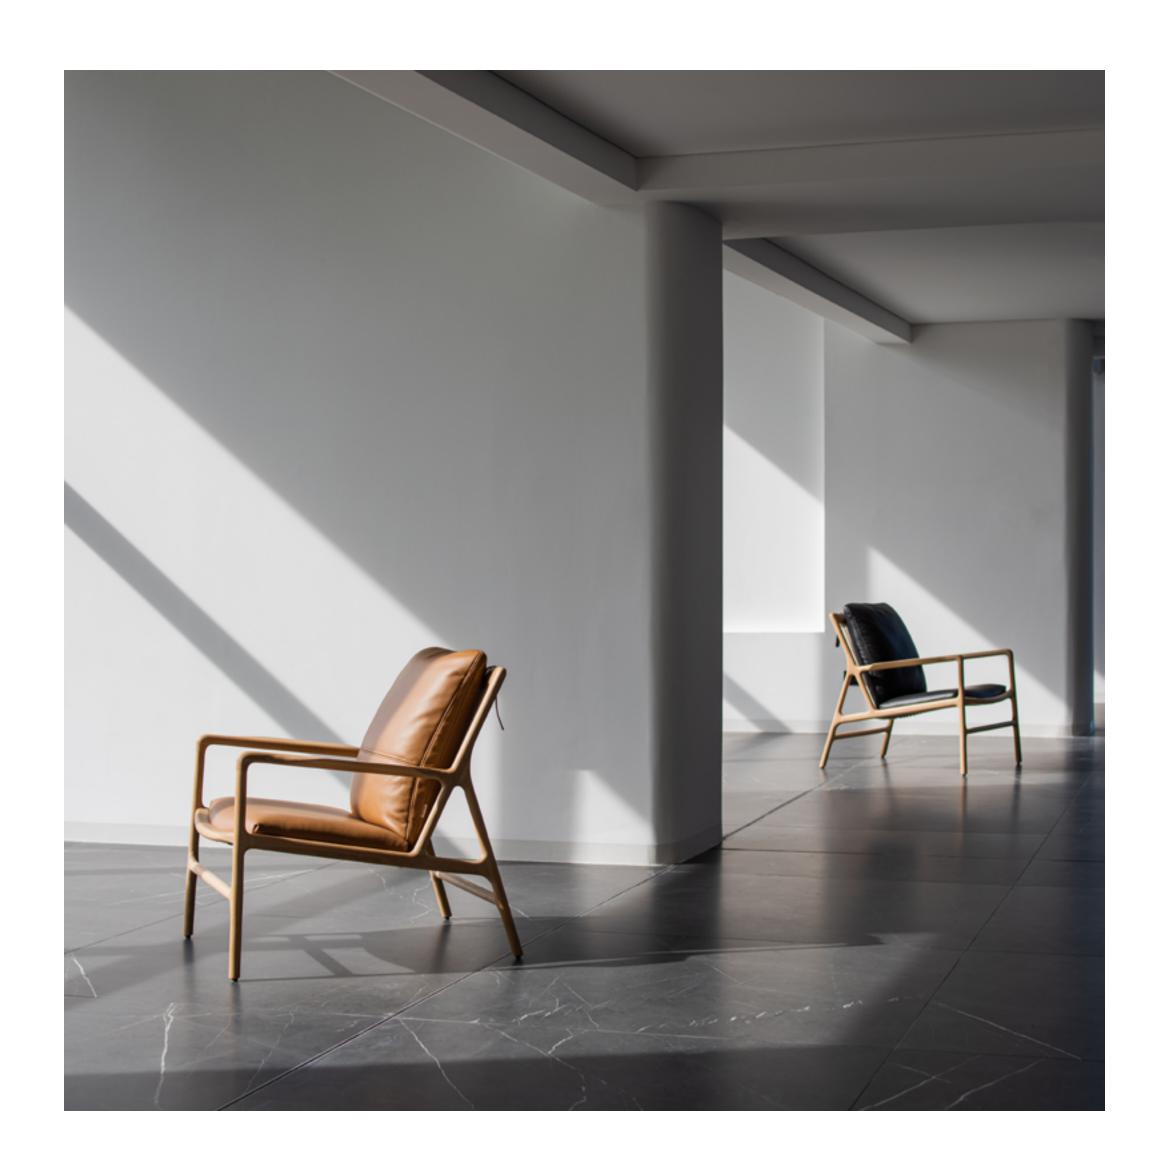

# Dedo Lounge Chair

The Dedo Lounge Chair is a sculptural design piece that seamlessly combines artistry and functionality. Crafted to stand out, this lounge chair is the embodiment of sophistication and comfort, making a statement in any space.

A testament to unique material integration, the chair features ropes as a supporting material for the pillows. This innovative choice not only offers unparalleled comfort but also creates a visual separation of the seat and back from the frame, thus preserving Dedo's sculpturality. The result is a chair that offers a stunning visual contrast, where function meets artistry in every detail.

Each Dedo Lounge Chair is a result of meticulous hand-craftsmanship, a true testament to our commitment to quality. The solid wood frame is expertly shaped using traditional artisanal techniques, creating a piece that is as sturdy as it is elegant. Our dedication to excellence ensures that you receive a lounge chair that's not just furniture, but an enduring work of art.

The Dedo Lounge Chair represents a connection to cherished memories. Named after the Bosnian term for "grandfather," it embodies the sentimentality associated with cherished moments of relaxation and observation. Just as a grandfather provides a sense of comfort and wisdom, the Dedo Lounge Chair offers you a place of solace and introspection.