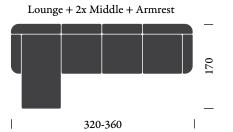

### Available modules

### Armrest, Open Ended & Lounge modules are available in the left and right module options

### Corner configurations

Hugg Modular Sofa armrest detail

our spaces.

The initial goal was to create a product that was sleek, minimalistic, and Loop can also be used for other purposes gracefully levitate over the seat.