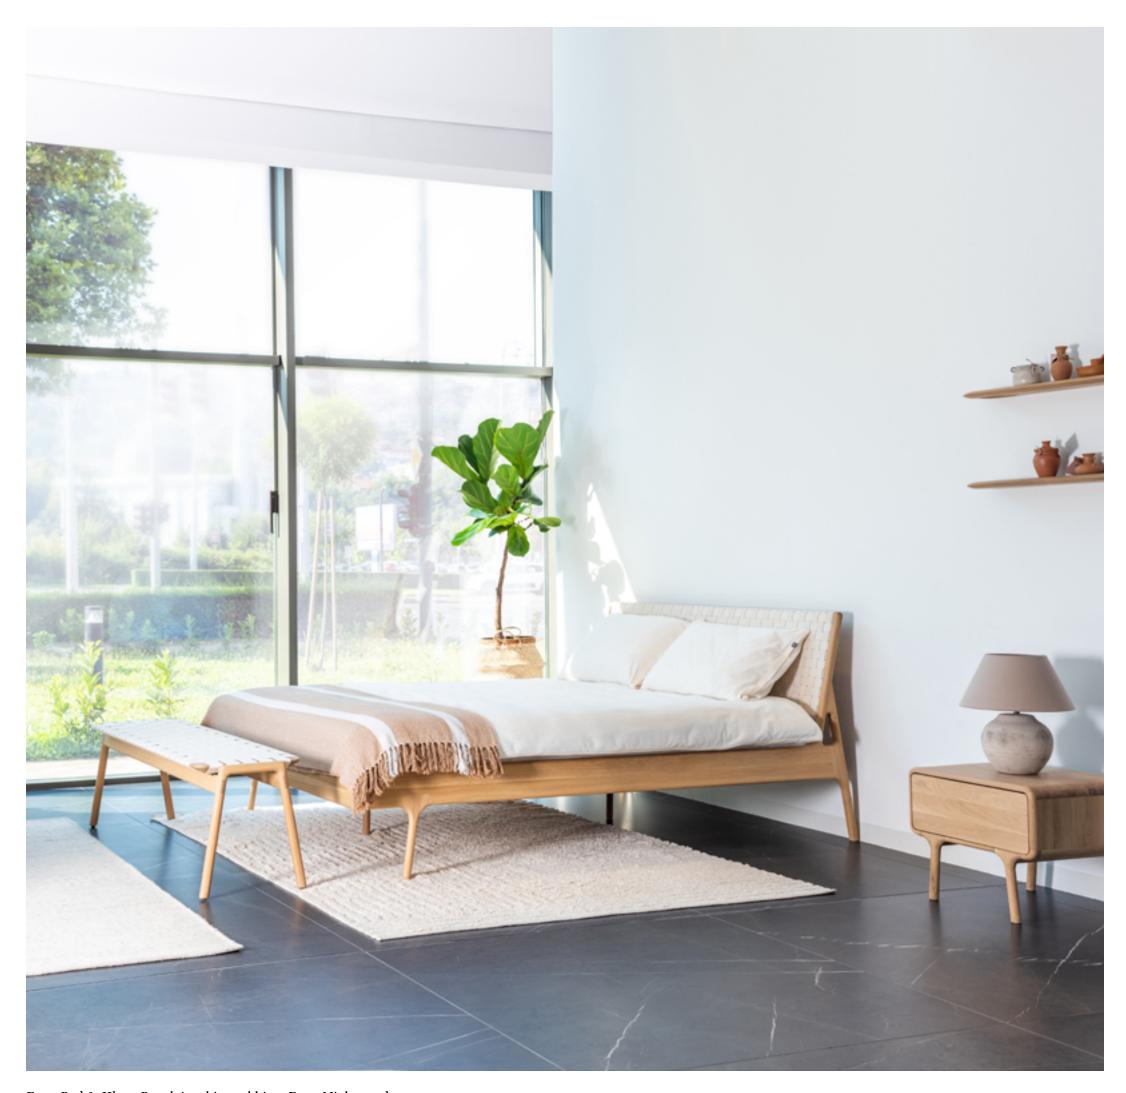

# Fawn Bed

The Fawn Bed introduces a refreshing touch to any bedroom with its understated, nature-inspired design. Crafted from solid wood, its construction boasts seamless connections and smooth, polished surfaces. Remarkably, assembly can be accomplished within minutes.

The essence of Fawn lies in its efficient use of materials, evident in its consistent, signature sides and gaps. These elements seamlessly converge to form a harmonious whole, encapsulating a blend of minimalist aesthetics and thoughtful functionality, elevating the ambiance of your bedroom with a timeless elegance.