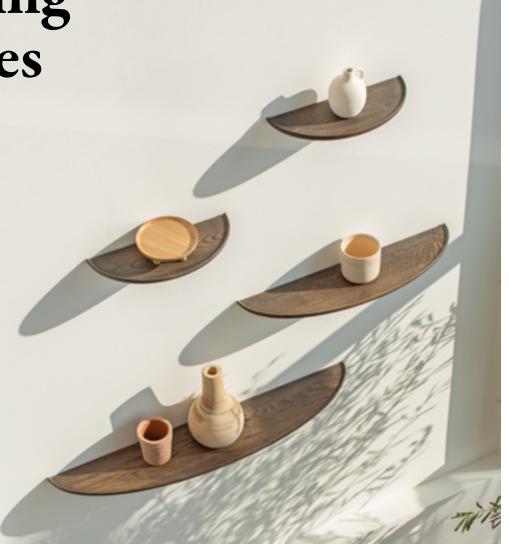

Mustafa Cohadzic

on the Mu collection

Oftentimes we find ourselves searching The semi-elliptical shape provides an for that one, missing element that organic visual expression by which the will enrich our home, simultaneously shelves appear to be effortlessly floating fulfilling a wide spectrum of our needs; in mid-air, providing a clean, airy and timeless in design, multi-purposeful, uncluttered look for your room. space-saving and elegant.

add personality, adapting to both traditional and contemporary styles.

The routed plate, includes raised With this in mind, Gazzda designed Mu rounded edges, which not only provides Shelves. Elegantly minimal, and made for a stunning visual expression, but also from solid wood, the floating shelves ensures that objects stay safely in place.

Mu Floating Shelves

Mu Floating Shelves, widths: 40/70/100 cm

Fawn Bed & Klupa Bench in white webbing, Fawn Nightstand