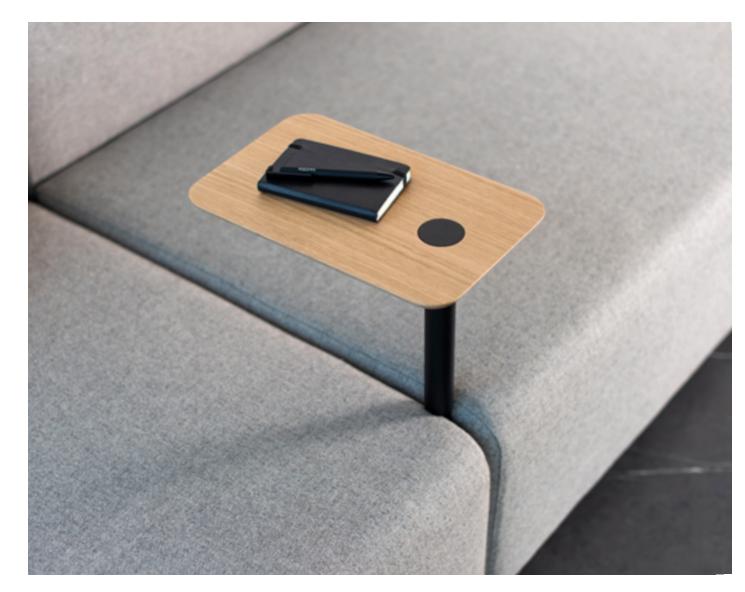

Hugg Modular Sofa Corner Configuration with Mu Coffee Table in smoked oak

your taste. Additionally, we have devised the personalisation. possibility of an accompanying table module, which was inspired by our existing Loop Side Whether you prefer a classic, timeless look or mechanism, enabling the plate to smoothly Sofa can be customized to suit your needs. spin around.

Table, ideal for office spaces. It offers a rotating a more contemporary feel, the Hugg Modular

Loop Sofa Table