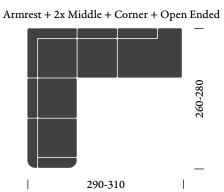

### Available modules

### Armrest, Open Ended & Lounge modules are available in the left and right module options

### 2 Seater configurations

230

### 3 Seater configurations

### 4 Seater configurations

### Corner configurations

Hugg Modular Sofa armrest detail

our spaces.

The initial goal was to create a product that was sleek, minimalistic, and Loop can also be used for other purposes gracefully levitate over the seat.