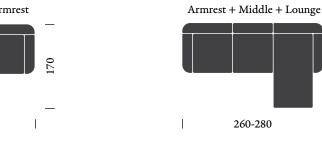

### Available modules

### Armrest, Open Ended & Lounge modules are available in the left and right module options

### Corner configurations

Hugg Modular Sofa armrest detail

our spaces.

The initial goal was to create a product that was sleek, minimalistic, and Loop can also be used for other purposes gracefully levitate over the seat.