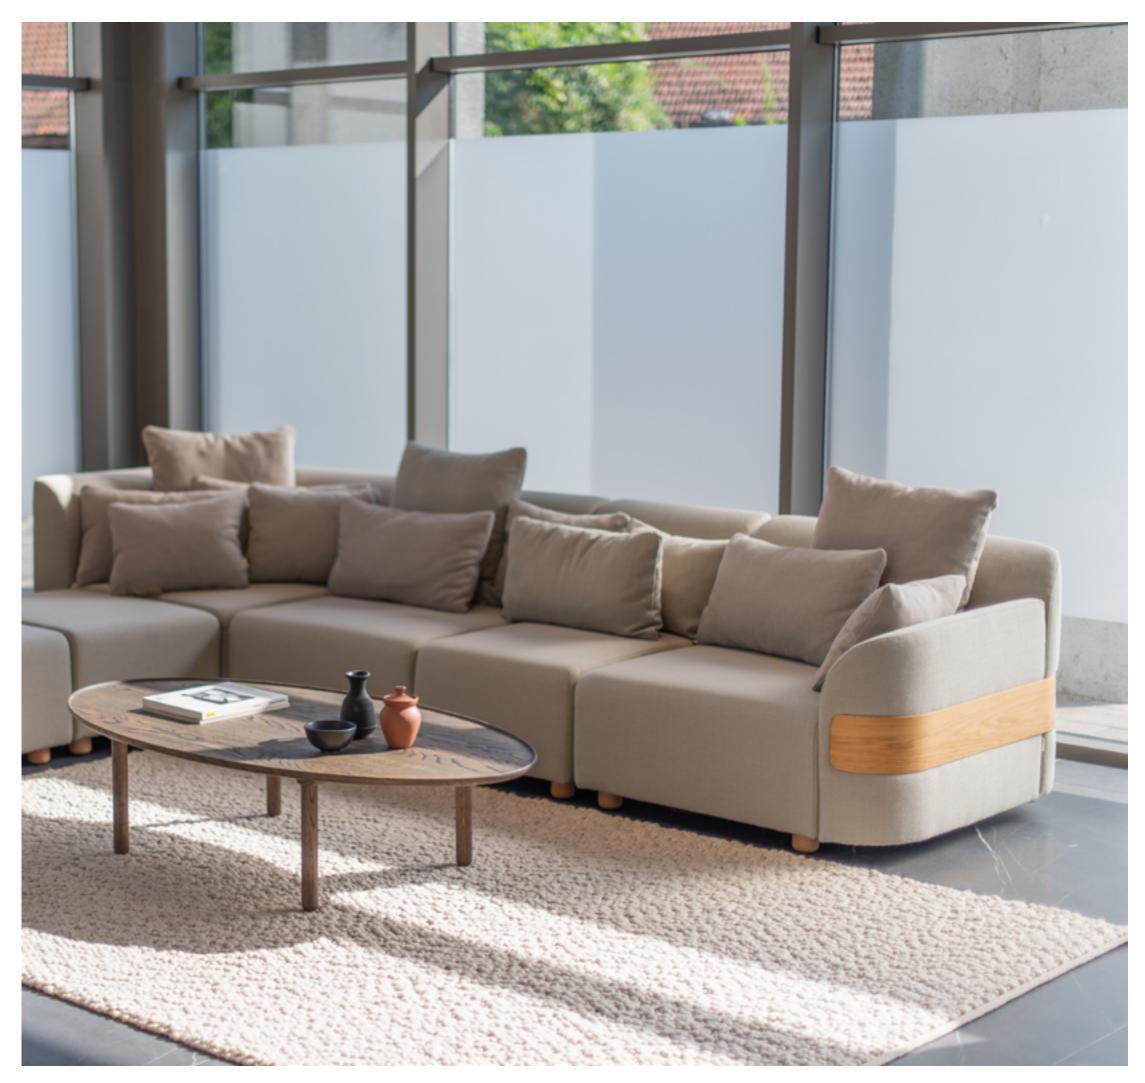

## Hugg Modular Sofa

After a long day, all one needs is the warmth and comfort of a hug and so, with this in mind, we created a comfy and inviting sofa as the perfect solution - our Hugg Modular Sofa. Upon first glance, Hugg is reminiscent of a cloud formation, ready to nestle you, with distinct rounded arm and backrests, the sofa exudes a distinctive identity, becoming a defining addition to any space.

Hugg's unique design makes it a standout piece, highlighted by its prominent wooden sides. It is this very element that inspired the name, as it arcs around the sides, gently "hugging" the sofa.

Backin 2020, our designer Mustafa, envisioned an uncompromisingly comfortable yet modern sofa, softly drawing you in to curl up and relax.

Hugg Modular Sofa Corner Configuration with Mu Coffee Table in smoked oak

your taste. Additionally, we have devised the personalisation. possibility of an accompanying table module, which was inspired by our existing Loop Side Whether you prefer a classic, timeless look or mechanism, enabling the plate to smoothly Sofa can be customized to suit your needs. spin around.

Thanks to its modularity, Hugg allows Furthermore, the seat depth can be adjusted customization and configuration, with eleven with additional cushions, accommodating for modular pieces to choose from, for any living personal preference, in case you prefer to sit space and purpose. In addition, you can create in a lotus pose or more upright, it ensures that your own configuration or choose any of the everyone can find their perfect comfort level. 43 predesigned ones. Whether you prefer a The cushion colour options are varied - they classic two or three-seater or an L-shaped can be monochromatic, complimentary or sectional, the Hugg Sofa can be adapted to suit contrasting, thus allowing you the power of