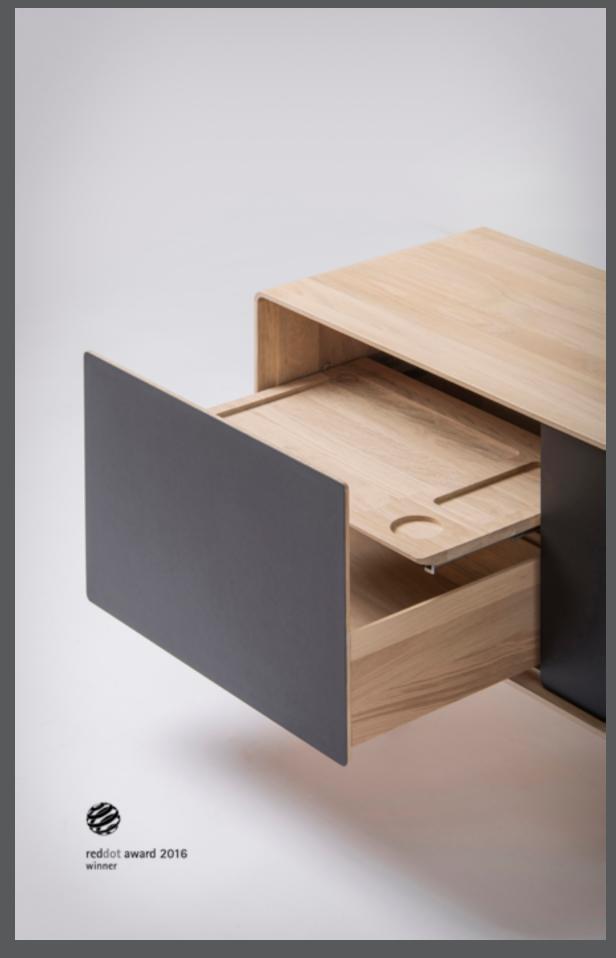

## Fina Lowboard

The thin lines of each Fina unit give it an elegant, minimalistic look, brought to life by the repeating contrast between solid wood, steel and linoleum.

This series of multi-purpose storage units comes in different sizes, fitted with doors, shelves and drawers. Each design breathes modernism and warmth.

Other products from Fina storage units collection include: Fina Sideboard, Fina Drawer, Fina Dresser and Fina Nightstand.

Fina Lowboard 200

Fina Drawer 60