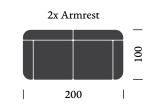

Thanks to its modularity, Hugg allows Furthermore, the seat depth can be adjusted customization and configuration, with eleven with additional cushions, accommodating for modular pieces to choose from, for any living personal preference, in case you prefer to sit space and purpose. In addition, you can create in a lotus pose or more upright, it ensures that your own configuration or choose any of the everyone can find their perfect comfort level. 43 predesigned ones. Whether you prefer a The cushion colour options are varied - they classic two or three-seater or an L-shaped can be monochromatic, complimentary or sectional, the Hugg Sofa can be adapted to suit contrasting, thus allowing you the power of

### 2 Seater configurations

230