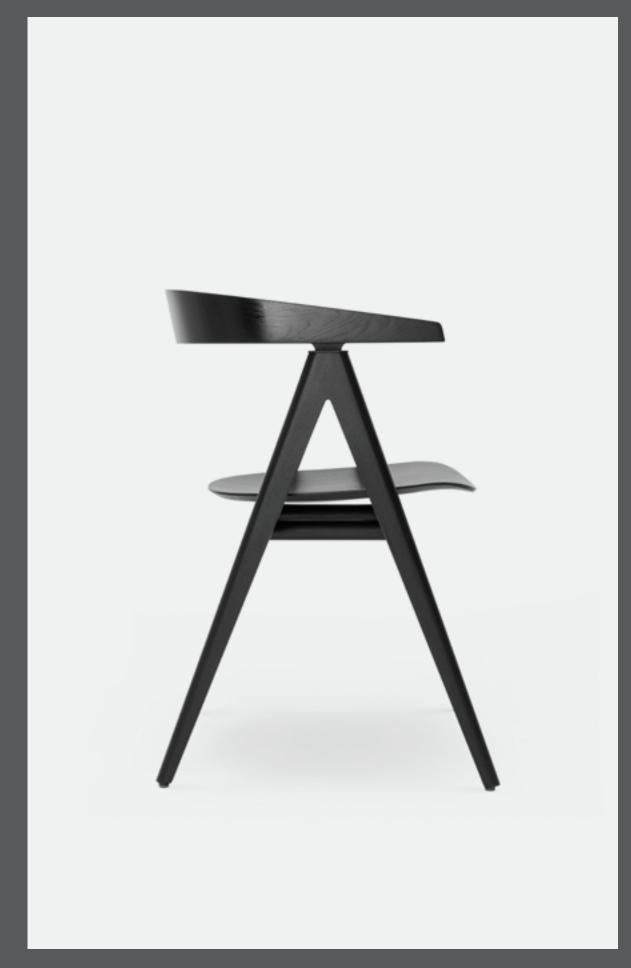

uring quality and resilience. This structural integrity ensures not only a timeless design but also a lasting companion that will serve your dining needs for generations to come.



Fawn Chairs in white webbing & Tink Table; on the wall Hook Wall Shelves Copper Edition

With a design that turns heads, the Ava Chair confidently blends distinctive aesthetics with modern construction. Every angle of this chair showcases its bold vision - armrests, back, and seat all appear to hover, lending an airy feel to the piece.

Its provocative design is more than just a visual treat. The floating appearance of its elements brings a sense of lightness and space to any room. Whether in a modern dining setting or an upscale lounge, the Ava Chair is a statement of style and sophistication.

# Ava Chair





Ava Chair black lacquer edition

# Fawn Lowboard

This design piece, from solid wood, brings nature and refinement into any space. It stands out with smooth, hand polished surfaces and fluid lines - catering to both tactile and visual senses.

The Fawn Lowboard is available with two or three soft-close drawers for storage. The two drawer version comes equipped with a cable routing hole in the center, excellent for organising AV units.

Other products from the Fawn storage units collection include: Fawn Sideboard, Fawn Cabinet, Fawn Drawer, Fawn Dresser, Fawn Nightstand, Fawn Wardrobe.





Hook Wall Coat Rack, all three configurations: Straight Walls, Inner & Outer Corner



### Hook Wall Coat Rack

Hook is more than just a wall hanger; it's a piece of graphic art that breathes life into