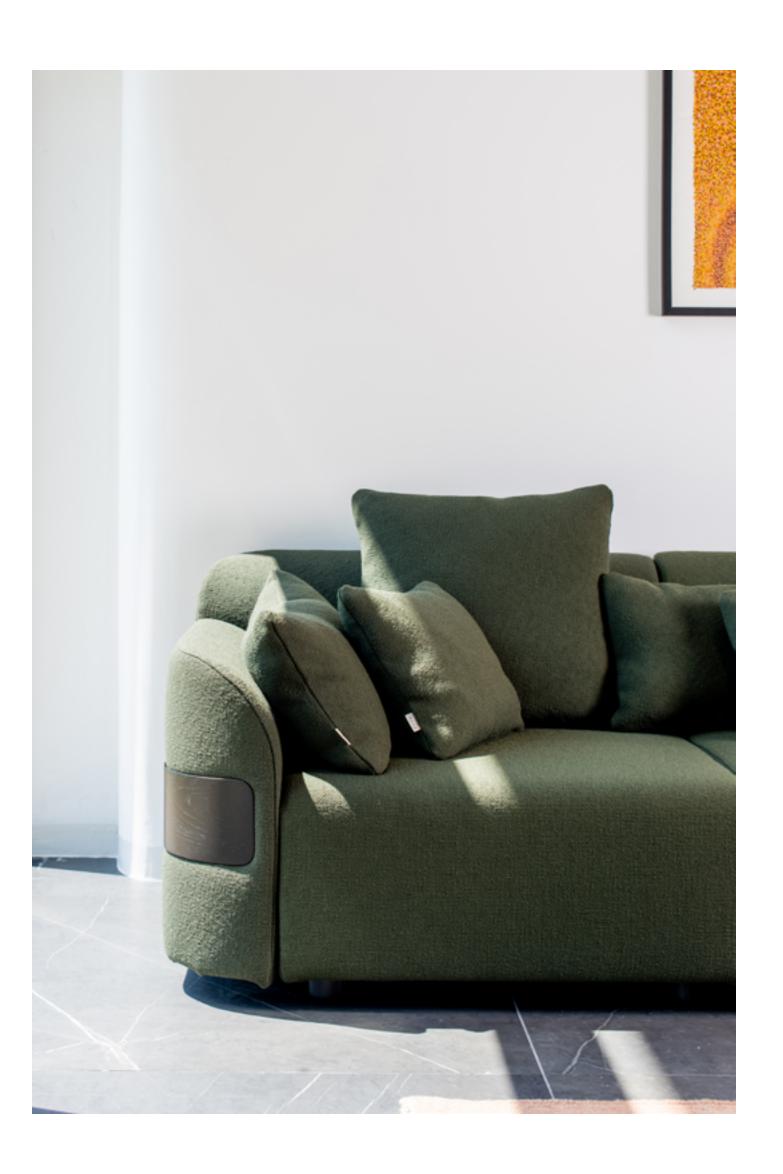

## Hugg Modular Sofa

After a long day, all one needs is the warmth and comfort of a hug and so, with this in mind, we created a comfy and inviting sofa as the perfect solution - our Hugg Modular Sofa. Upon first glance, Hugg is reminiscent of a cloud formation, ready to nestle you, with distinct rounded arm and backrests, the sofa exudes a distinctive identity, becoming a defining addition to any space.

Hugg's unique design makes it a standout piece, highlighted by its prominent wooden sides. It is this very element that inspired the name, as it arcs around the sides, gently "hugging" the sofa.

Backin 2020, our designer Mustafa, envisioned an uncompromisingly comfortable yet modern sofa, softly drawing you in to curl up and relax.