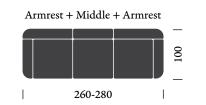

### Available modules

### Armrest, Open Ended & Lounge modules are available in the left and right module options

Thanks to its modularity, Hugg allows Furthermore, the seat depth can be adjusted customization and configuration, with eleven with additional cushions, accommodating for modular pieces to choose from, for any living personal preference, in case you prefer to sit space and purpose. In addition, you can create in a lotus pose or more upright, it ensures that your own configuration or choose any of the everyone can find their perfect comfort level. 43 predesigned ones. Whether you prefer a The cushion colour options are varied - they classic two or three-seater or an L-shaped can be monochromatic, complimentary or sectional, the Hugg Sofa can be adapted to suit contrasting, thus allowing you the power of