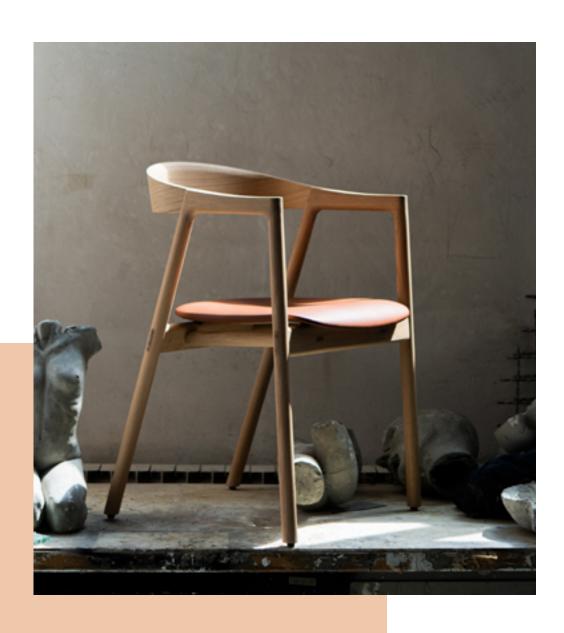

In the realm of design, less is often more. The This unique construction doesn't just elevate its Muna Chair stands as a testament to this belief, appearance; it redefines strength and stability. where the essence of classical wooden dining gets a contemporary twist. With a focused Whether you envision it gracing a standout in the world of seating.

avant-garde construction. The artfully bent as a conversation starter in its own right. back seamlessly merges with the armrest, not only lending an aesthetic appeal but illustrating the possibilities of innovative design.

intent on material rationalisation, Muna contemporary dining room or adding radiates an unparalleled lightness, making it a character to public spaces, the Muna Chair seamlessly adapts. Its versatility, combined with its minimalist design, ensures it The true charm of the Muna Chair lies in its complements various settings while standing