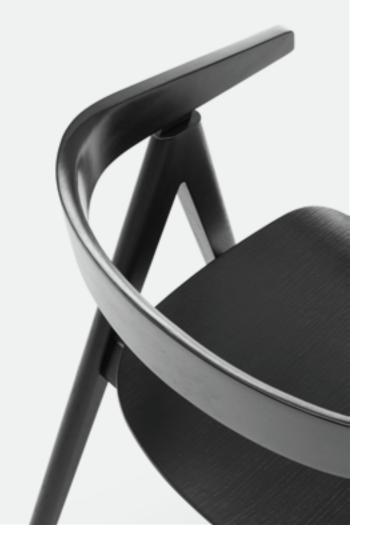

In the realm of design, less is often more. The This unique construction doesn't just elevate its Muna Chair stands as a testament to this belief, appearance; it redefines strength and stability. where the essence of classical wooden dining gets a contemporary twist. With a focused Whether you envision it gracing a standout in the world of seating.

avant-garde construction. The artfully bent as a conversation starter in its own right. back seamlessly merges with the armrest, not only lending an aesthetic appeal but illustrating the possibilities of innovative design.

intent on material rationalisation, Muna contemporary dining room or adding radiates an unparalleled lightness, making it a character to public spaces, the Muna Chair seamlessly adapts. Its versatility, combined with its minimalist design, ensures it The true charm of the Muna Chair lies in its complements various settings while standing