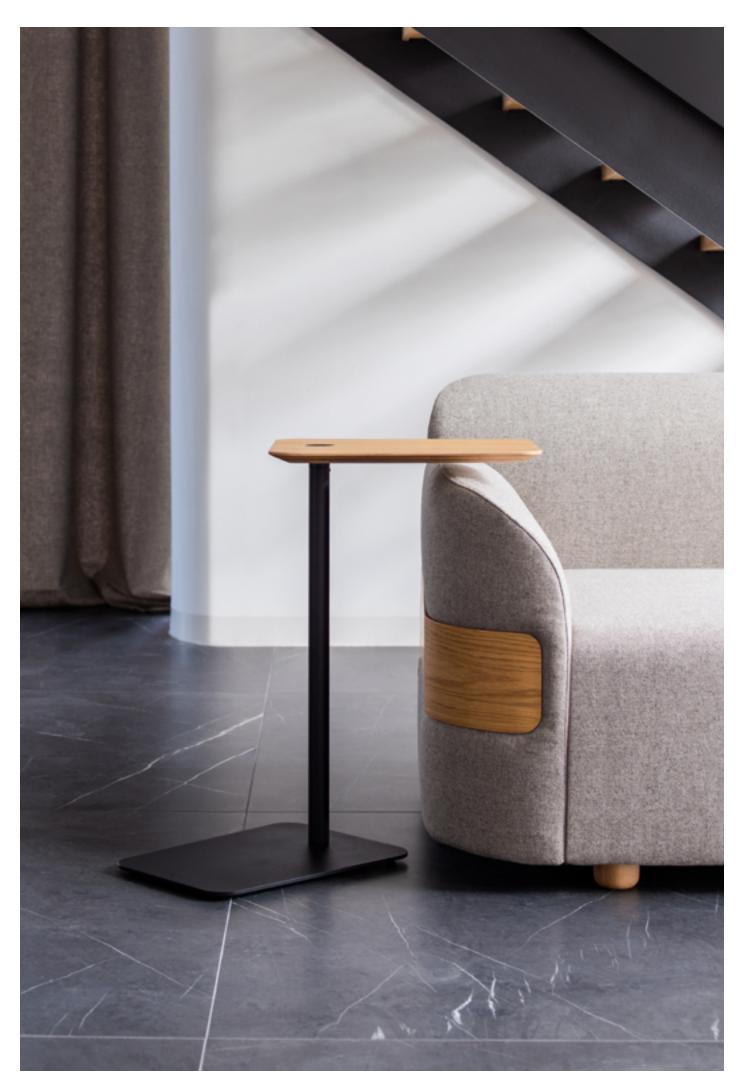

### Corner configurations

Hugg Modular Sofa armrest detail

our spaces.

The initial goal was to create a product that was sleek, minimalistic, and Loop can also be used for other purposes gracefully levitate over the seat.

The Loop Side Table aims to enrich Additionally, Loop offers a rotating our lives, both aesthetically and mechanism, enabling the plate to functionally. It illustrates how design can smoothly spin, and permitting its user to simultaneously simplify and enhance stand up with ease, essentially without the hassle of having to remove any items from it.

discreet. Its form is crucial to its function, - as an accent table, a nightstand, or permitting the table to merge and slide a bedside tray table. Its metal base is under sofas, thus allowing the plate to powder-coated, whilst the tabletop is available in oak veneer and linoleum.