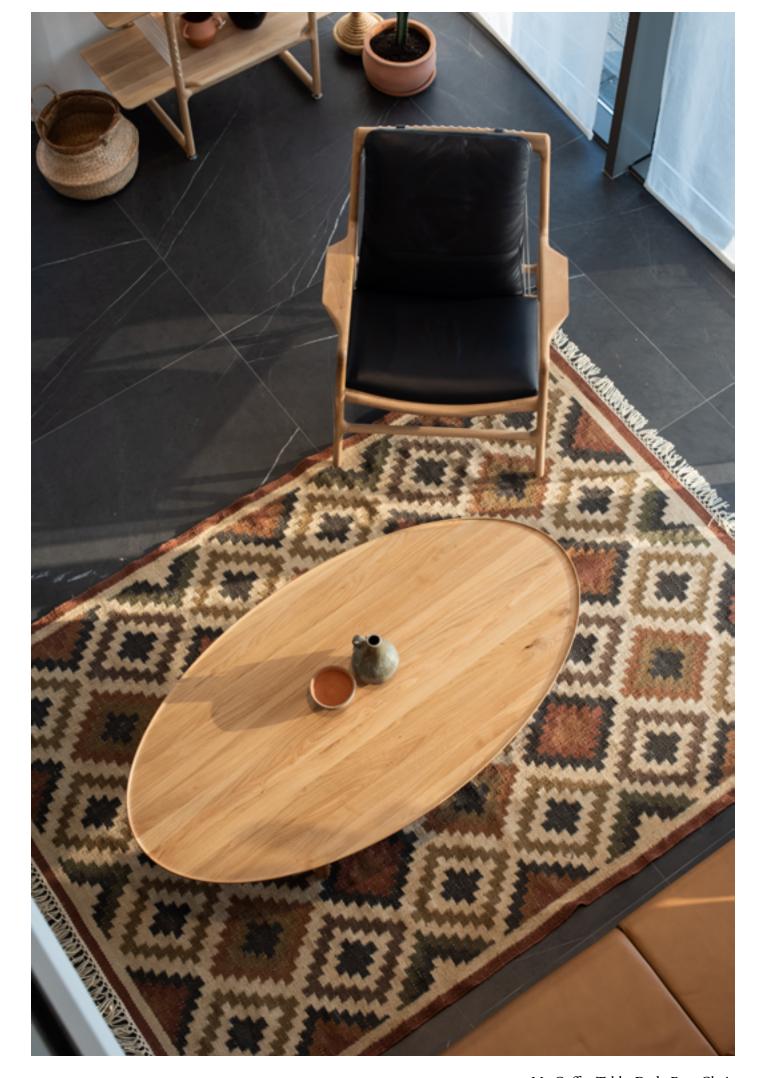

Loop Side Table

Mu Coffee Table in smoked oak & Hugg Modular Sofa

flaunts its versatility whilst highlighting its groove along the edge, accentuating the simplicity. Its strength lies in its graceful contours of the organically shaped plate. form and warm materialisation, making it an aesthetically pleasing addition to your home. The design itself allows for smooth

The table was envisioned to be both dynamic in very diverse interiors. and organic in its visual expression by our designer, Mustafa Cohadzic.

tactility, as it is sanded, oiled and polished creating various table shapes for your space. by hand, providing a smooth touch.

Mu Coffee Table's minimalistic design The routed wooden table plate creates a

incorporation with various furniture pieces,

The table comes in three shapes and sizes and can be combined with the other Mu tables, Mu's artisanal touch can be seen in its conveniently sliding under each other, thus

For the Mu collection, I sought to create furniture pieces that embody understated elegance, with a focus on minimalistic design and organic visual expression. The routed plate, with its raised rounded edges, adds a visually appealing element while also ensuring practicality by keeping objects in place. The elliptical shape lends a sense of dynamic movement, evoking a feeling of fluidity and grace.