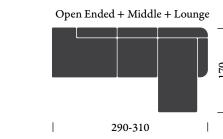

### Available modules

### Armrest, Open Ended & Lounge modules are available in the left and right module options

### Corner configurations

Hugg Modular Sofa armrest detail

our spaces.

The initial goal was to create a product that was sleek, minimalistic, and Loop can also be used for other purposes gracefully levitate over the seat.