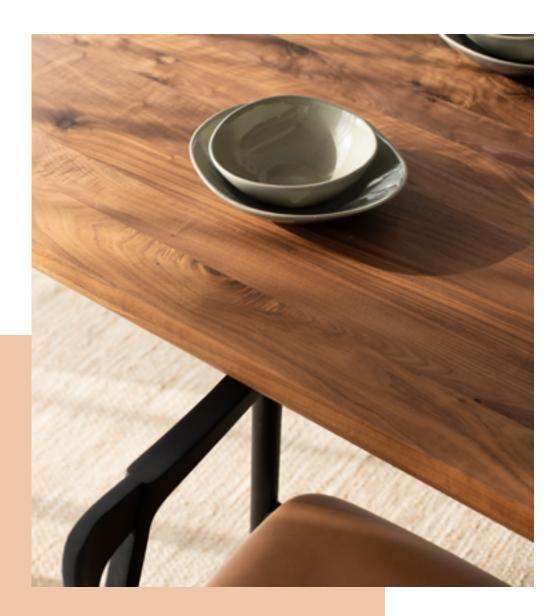

### Tink Table

Strikingly elegant and remarkably strong, Tink gracefully embellishes any space with its unique design.

Tink's appearance is what makes it a statement piece - the seemingly delicate legs, reminiscent of butterfly wings, instantly captivate the eye.

The visual contrast between the lightness of the design and the actual stability of the table is in itself, vividly compelling. This notion is seen in the distinction of materials used, whereby the primary role of the stainless steel rod is to ensure stability, whilst being decorative and airy.

Tink's round shapes and edges are hand finished, contributing to its tactility and are a testament to the skill and dedication of its artisan.

Tink Table with Muna Chairs in black lacquer and black upholstered seats