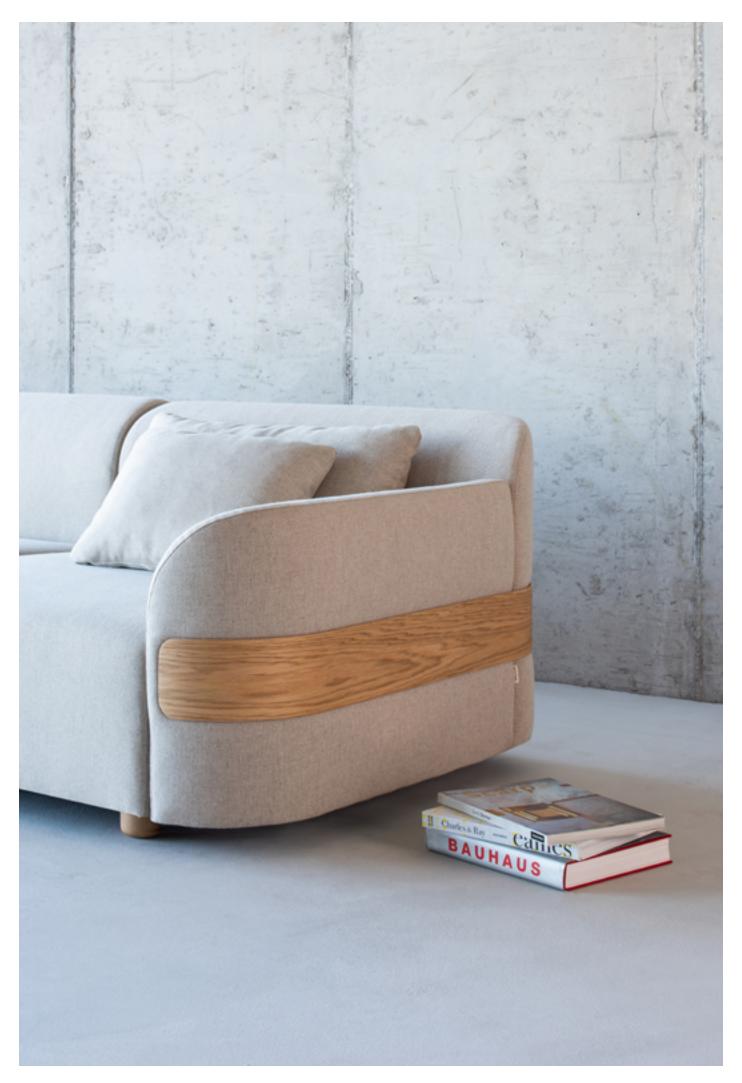

## Hugg Modular Sofa

After a long day, all one needs is the warmth and comfort of a hug and so, with this in mind, we created a comfy and inviting sofa as the perfect solution - our Hugg Modular Sofa. Upon first glance, Hugg is reminiscent of a cloud formation, ready to nestle you, with distinct rounded arm and backrests, the sofa exudes a distinctive identity, becoming a defining addition to any space.

Hugg's unique design makes it a standout piece, highlighted by its prominent wooden sides. It is this very element that inspired the name, as it arcs around the sides, gently "hugging" the sofa.

Backin 2020, our designer Mustafa, envisioned an uncompromisingly comfortable yet modern sofa, softly drawing you in to curl up and relax.