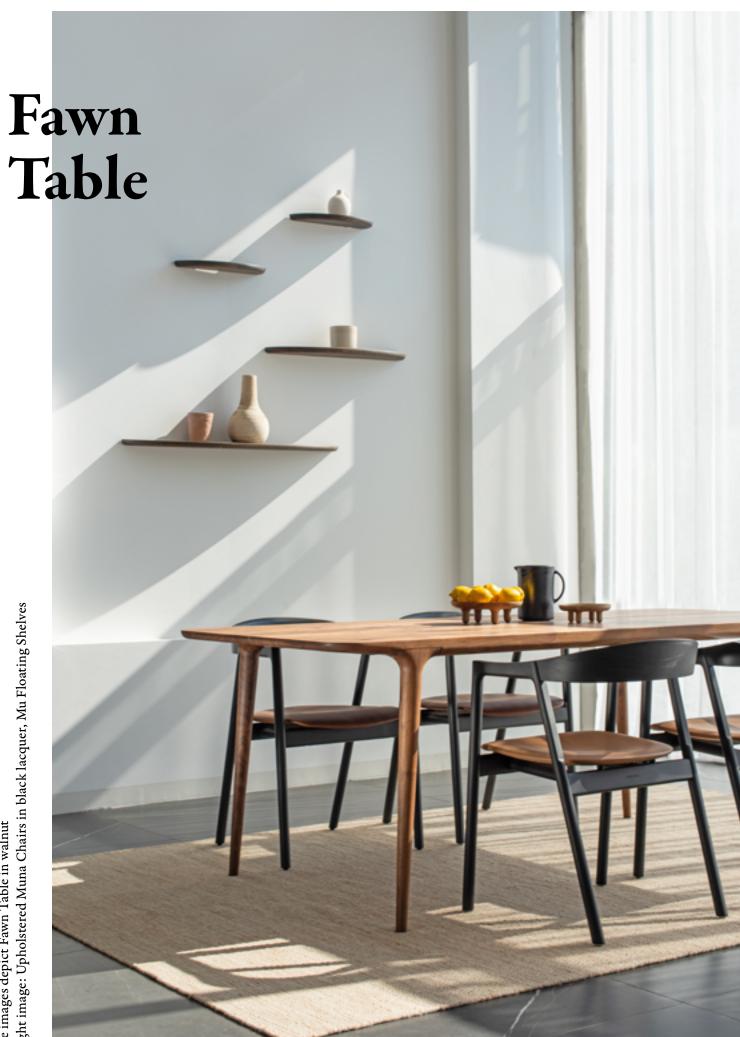

The images depict Fawn Table in walnut Right image: Upholstered Muna Chairs in black lacquer, Mu Floating Shelves

Brand Co-Founder & Industrial Designer Salih Teskeredzic

The Fawn Table is one of the first products that represents the development of the Gazzda design identity, where a fluid form is followed, which characterises all of our products. It represents more of a sculpture than a functional object, as it has a single line that follows it from start to finish.

Our designers draw inspiration from the natural world, mirroring its grace and organic patterns in every product we create.

From the start of time, humans have always been social animals, craving interaction, community and warmth, whether it be gathering around a fire, or in modern times - a dining table. The Fawn Dining Table encompasses these vital needs, all the while, paying homage to its sculptural form, with its fluidity and elegance. As a statement piece, Fawn demands attention, and provides for an anchoring focal point, in any space.

Tactility, softness, the warmth of wood, as well as following the logic of the material - are the main qualities that this table possesses.

Like our other products, there is a combination of machine technology and human hands, and it's precisely this human element that provides the final touch and adds character. Polished by hand, bringing the smoothness of the surface to perfection and so accentuating the emotional aspect of this product.