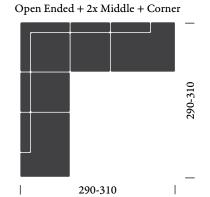

### Available modules

### Armrest, Open Ended & Lounge modules are available in the left and right module options

### 2 Seater configurations

230

### 3 Seater configurations

### 4 Seater configurations

### Corner configurations

Hugg Modular Sofa armrest detail

our spaces.

The initial goal was to create a product that was sleek, minimalistic, and Loop can also be used for other purposes gracefully levitate over the seat.