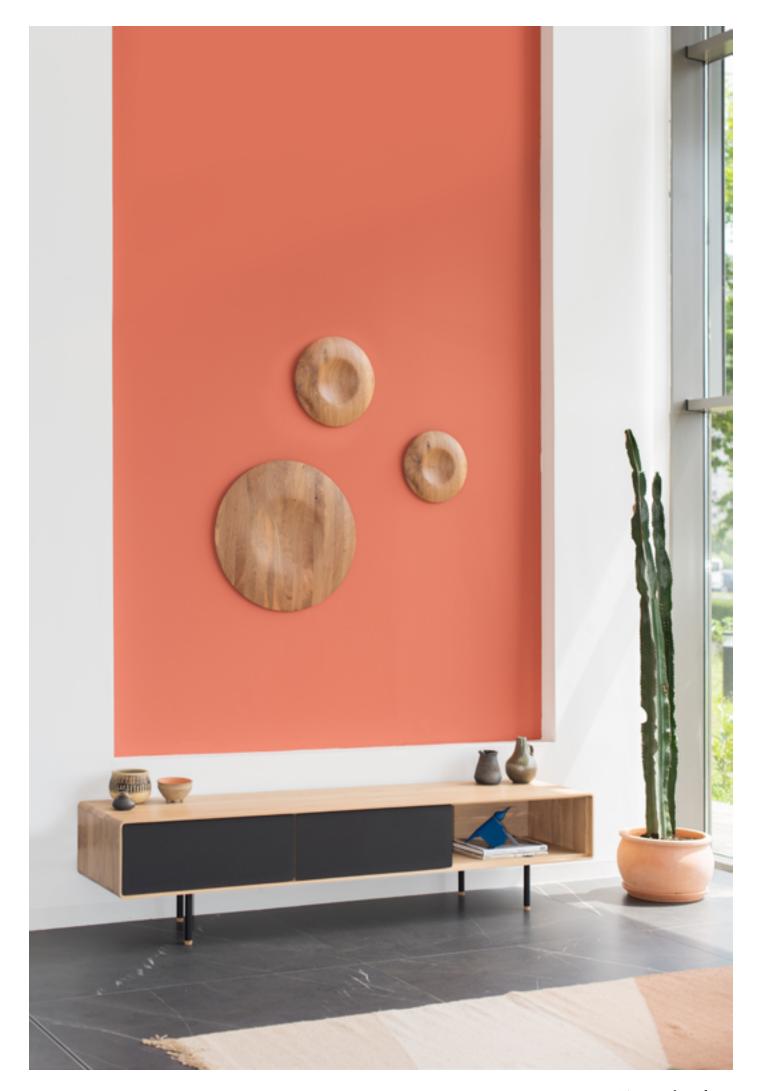

## Fina Lowboard

The thin lines of each Fina unit give it an elegant, minimalistic look, brought to life by the repeating contrast between solid wood, steel and linoleum.

This series of multi-purpose storage units comes in different sizes, fitted with doors, shelves and drawers. Each design breathes modernism and warmth.

Other products from Fina storage units collection include: Fina Sideboard, Fina Drawer, Fina Dresser and Fina Nightstand.

Fina Lowboard 200

Fina Drawer 60