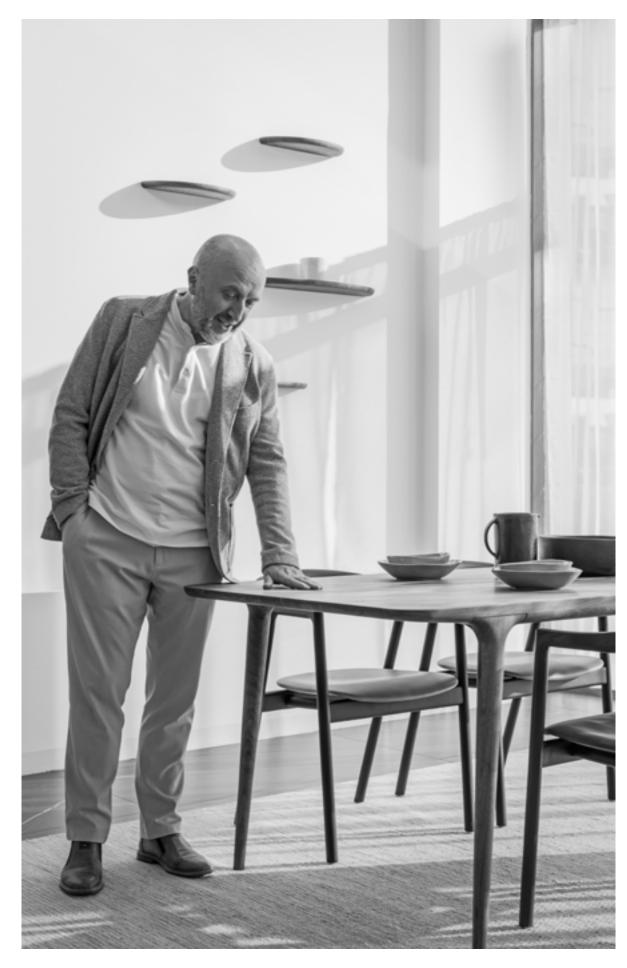

Our designers draw inspiration from the natural world, mirroring its grace and organic patterns in every product we create.

From the start of time, humans have always been social animals, craving interaction, community and warmth, whether it be gathering around a fire, or in modern times - a dining table. The Fawn Dining Table encompasses these vital needs, all the while, paying homage to its sculptural form, with its fluidity and elegance. As a statement piece, Fawn demands attention, and provides for an anchoring focal point, in any space.

Fawn is not only timeless in its design, but in structure as well, as it is made from solid wood. This ensures that you will have a life-long companion, and are able to continuously revive it, providing it with a refreshed look.

The images depict Fawn Table in walnut Right image: Upholstered Muna Chairs in black lacquer, Mu Floating Shelves

Brand Co-Founder & Industrial Designer Salih Teskeredzic

The Fawn Table is one of the first products that represents the development of the Gazzda design identity, where a fluid form is followed, which characterises all of our products. It represents more of a sculpture than a functional object, as it has a single line that follows it from start to finish.

Tactility, softness, the warmth of wood, as well as following the logic of the material - are the main qualities that this table possesses.

Like our other products, there is a combination of machine technology and human hands, and it's precisely this human element that provides the final touch and adds character. Polished by hand, bringing the smoothness of the surface to perfection and so accentuating the emotional aspect of this product.

Salih Teskeredzic on the tactility aspects of the Fawn Table