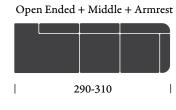

### Available modules

### Armrest, Open Ended & Lounge modules are available in the left and right module options

Thanks to its modularity, Hugg allows Furthermore, the seat depth can be adjusted customization and configuration, with eleven with additional cushions, accommodating for modular pieces to choose from, for any living personal preference, in case you prefer to sit space and purpose. In addition, you can create in a lotus pose or more upright, it ensures that your own configuration or choose any of the everyone can find their perfect comfort level. 43 predesigned ones. Whether you prefer a The cushion colour options are varied - they classic two or three-seater or an L-shaped can be monochromatic, complimentary or sectional, the Hugg Sofa can be adapted to suit contrasting, thus allowing you the power of