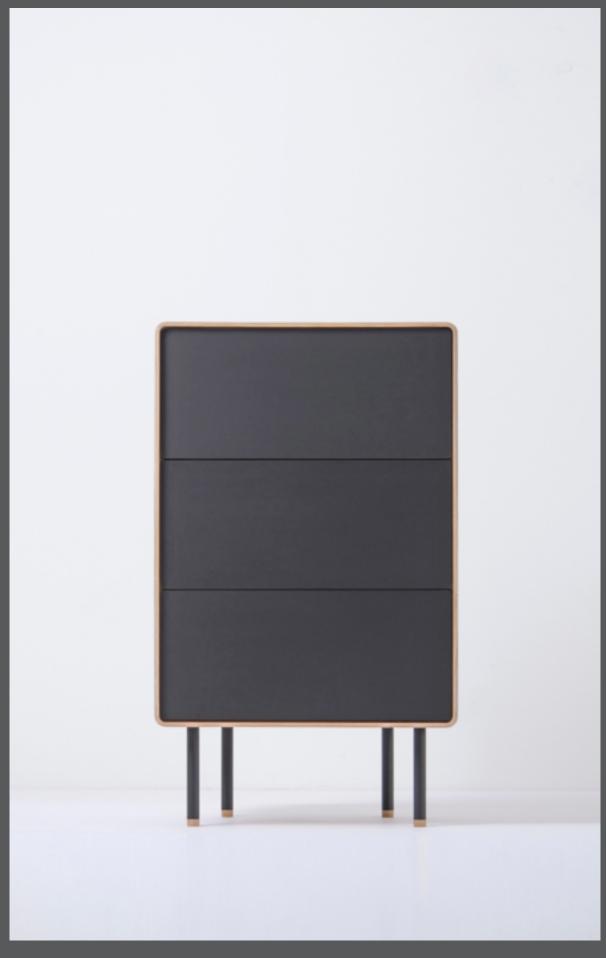

## Fina Lowboard

The thin lines of each Fina unit give it an elegant, minimalistic look, brought to life by the repeating contrast between solid wood, steel and linoleum.

This series of multi-purpose storage units comes in different sizes, fitted with doors, shelves and drawers. Each design breathes modernism and warmth.

Other products from Fina storage units collection include: Fina Sideboard, Fina Drawer, Fina Dresser and Fina Nightstand.

Fina Lowboard 200

Fina Drawer 60