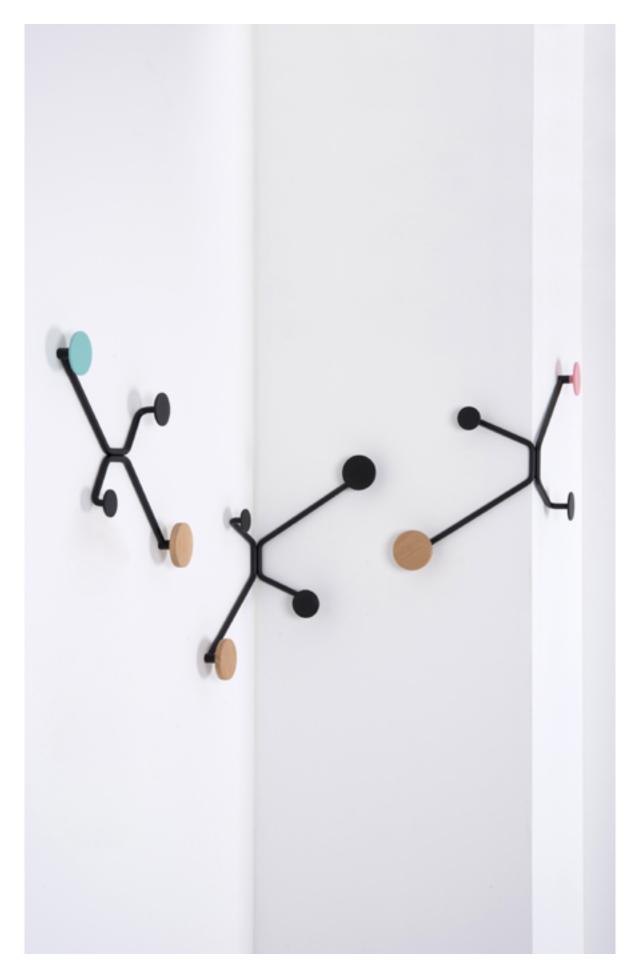

Hook Wall Coat Rack, all three configurations: Straight Walls, Inner & Outer Corner

### Hook Wall Coat Rack

Hook is more than just a wall hanger; it's a piece of graphic art that breathes life into your walls. Skillfully designed, it presents a play of depth and dimension, with each of its four points crafted at varying depths. This intentional design not only adds aesthetic intrigue but casts mesmerizing shadows, turning your wall into a canvas of light and shade.

But Hook isn't just about aesthetics. Recognizing the diverse challenges of modern spaces, we've innovated a three-fold solution. Whether your wall is straight, an inner corner, or an outer corner, there's a Hook tailored for it. This adaptability makes it an unparalleled space-saver, ensuring your walls are both functional and stylish.

With Hook, you don't just hang items; you elevate your space, seamlessly blending utility with a touch of modern artistry.