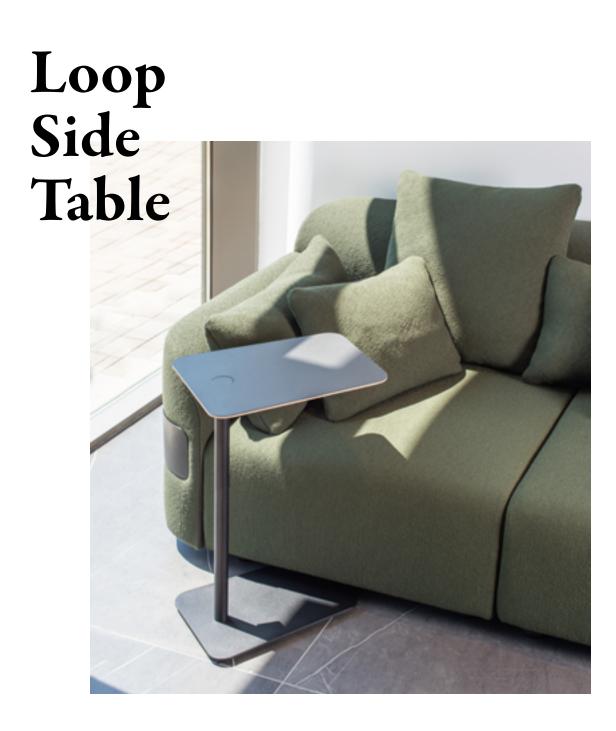

### Corner configurations

Hugg Modular Sofa armrest detail

our spaces.

The initial goal was to create a product that was sleek, minimalistic, and Loop can also be used for other purposes gracefully levitate over the seat.

The Loop Side Table aims to enrich Additionally, Loop offers a rotating our lives, both aesthetically and mechanism, enabling the plate to functionally. It illustrates how design can smoothly spin, and permitting its user to simultaneously simplify and enhance stand up with ease, essentially without the hassle of having to remove any items from it.

discreet. Its form is crucial to its function, - as an accent table, a nightstand, or permitting the table to merge and slide a bedside tray table. Its metal base is under sofas, thus allowing the plate to powder-coated, whilst the tabletop is available in oak veneer and linoleum.