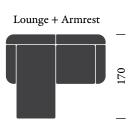

### Armrest, Open Ended & Lounge modules are available in the left and right module options

### Corner configurations

Hugg Modular Sofa armrest detail

our spaces.

The initial goal was to create a product that was sleek, minimalistic, and Loop can also be used for other purposes gracefully levitate over the seat.