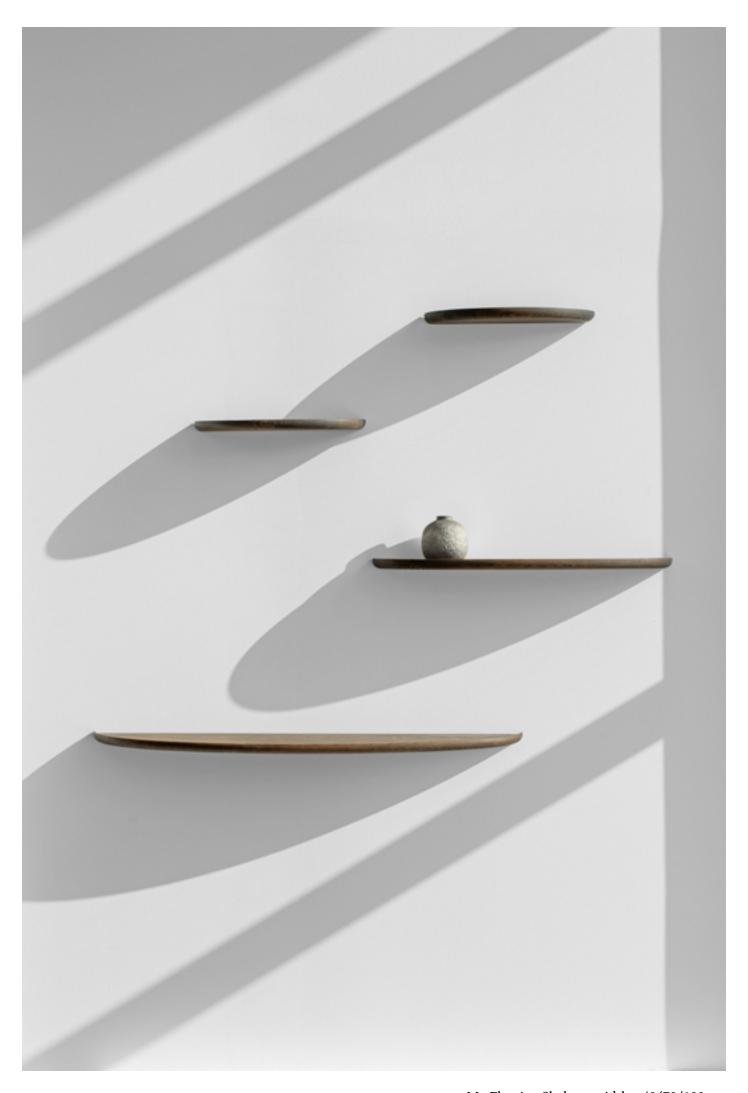

Mu Floating Shelves

Mu Floating Shelves, widths: 40/70/100 cm

Fawn Bed & Klupa Bench in white webbing, Fawn Nightstand