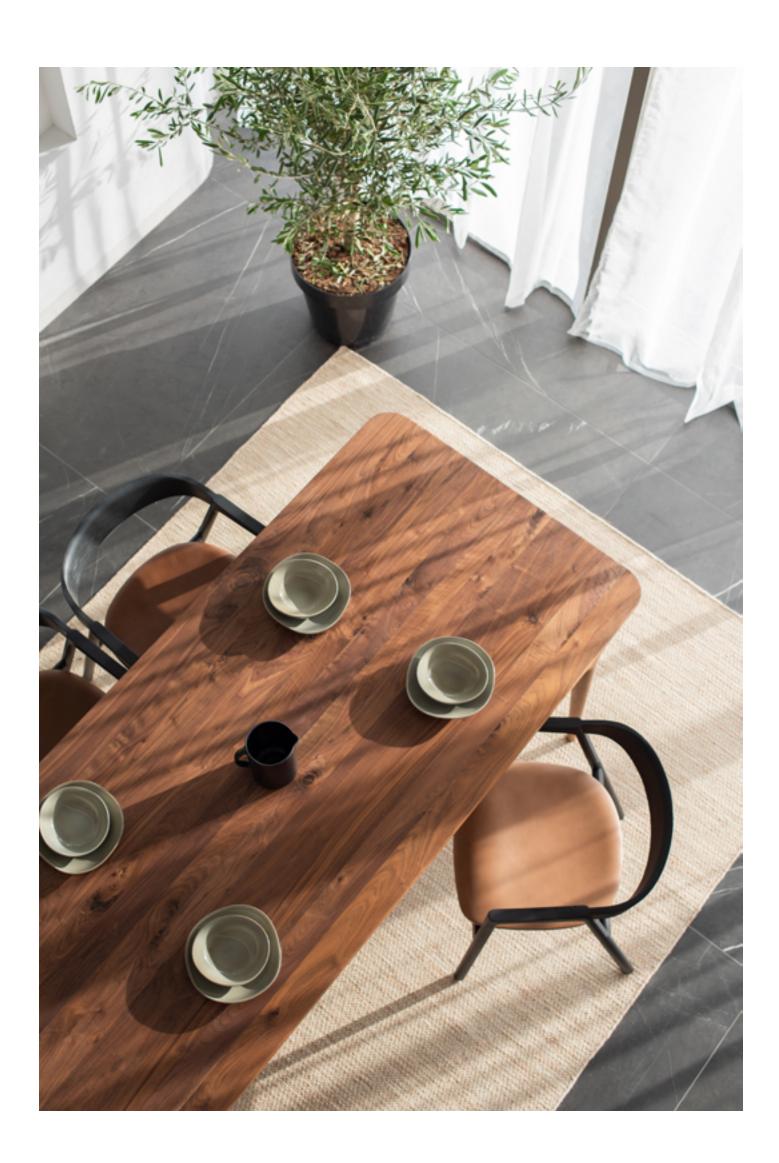

### Tink Table

Strikingly elegant and remarkably strong, Tink gracefully embellishes any space with its unique design.

Tink's appearance is what makes it a statement piece - the seemingly delicate legs, reminiscent of butterfly wings, instantly captivate the eye.

The visual contrast between the lightness of the design and the actual stability of the table is in itself, vividly compelling. This notion is seen in the distinction of materials used, whereby the primary role of the stainless steel rod is to ensure stability, whilst being decorative and airy.

Tink's round shapes and edges are hand finished, contributing to its tactility and are a testament to the skill and dedication of its artisan.

Tink Table with Muna Chairs in black lacquer and black upholstered seats