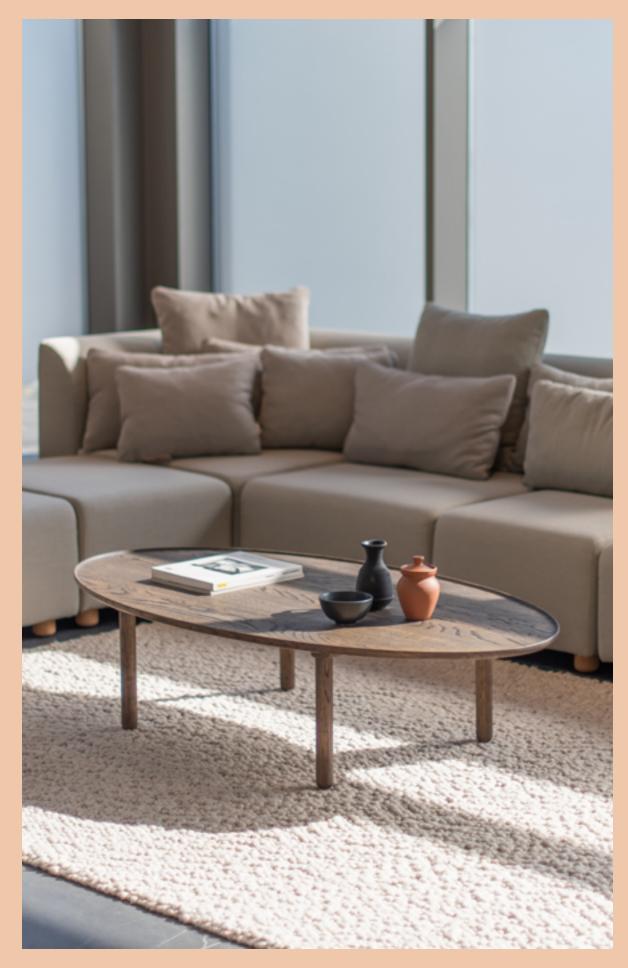

## Hugg Modular Sofa

After a long day, all one needs is the warmth and comfort of a hug and so, with this in mind, we created a comfy and inviting sofa as the perfect solution - our Hugg Modular Sofa. Upon first glance, Hugg is reminiscent of a cloud formation, ready to nestle you, with distinct rounded arm and backrests, the sofa exudes a distinctive identity, becoming a defining addition to any space.

Hugg's unique design makes it a standout piece, highlighted by its prominent wooden sides. It is this very element that inspired the name, as it arcs around the sides, gently "hugging" the sofa.

Backin 2020, our designer Mustafa, envisioned an uncompromisingly comfortable yet modern sofa, softly drawing you in to curl up and relax.

Hugg Modular Sofa Corner Configuration with Mu Coffee Table in smoked oak

your taste. Additionally, we have devised the personalisation. possibility of an accompanying table module, which was inspired by our existing Loop Side Whether you prefer a classic, timeless look or mechanism, enabling the plate to smoothly Sofa can be customized to suit your needs. spin around.

Loop Side Table

Mu Coffee Table in smoked oak & Hugg Modular Sofa

flaunts its versatility whilst highlighting its groove along the edge, accentuating the simplicity. Its strength lies in its graceful contours of the organically shaped plate. form and warm materialisation, making it an aesthetically pleasing addition to your home. The design itself allows for smooth