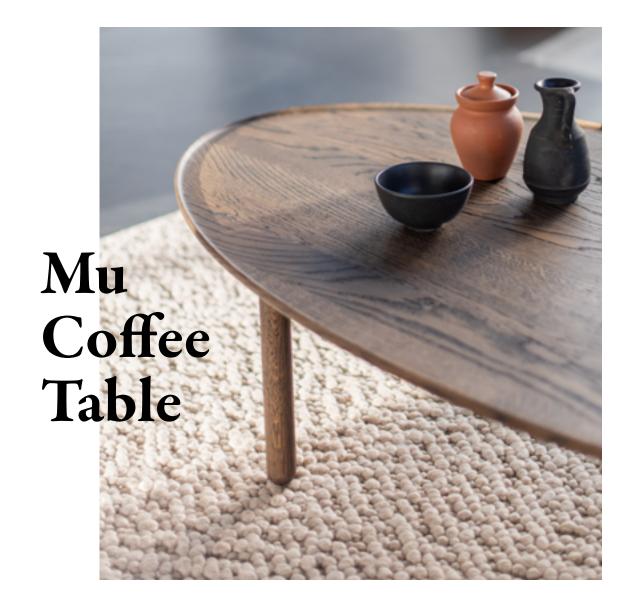

Loop Side Table

Mu Coffee Table in smoked oak & Hugg Modular Sofa

flaunts its versatility whilst highlighting its groove along the edge, accentuating the simplicity. Its strength lies in its graceful contours of the organically shaped plate. form and warm materialisation, making it an aesthetically pleasing addition to your home. The design itself allows for smooth

The table was envisioned to be both dynamic in very diverse interiors. and organic in its visual expression by our designer, Mustafa Cohadzic.

tactility, as it is sanded, oiled and polished creating various table shapes for your space. by hand, providing a smooth touch.

Mu Coffee Table's minimalistic design The routed wooden table plate creates a

incorporation with various furniture pieces,

The table comes in three shapes and sizes and can be combined with the other Mu tables, Mu's artisanal touch can be seen in its conveniently sliding under each other, thus

For the Mu collection, I sought to create furniture pieces that embody understated elegance, with a focus on minimalistic design and organic visual expression. The routed plate, with its raised rounded edges, adds a visually appealing element while also ensuring practicality by keeping objects in place. The elliptical shape lends a sense of dynamic movement, evoking a feeling of fluidity and grace.