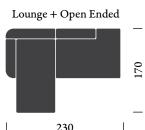

### Available modules

### Armrest, Open Ended & Lounge modules are available in the left and right module options

### Corner configurations

Hugg Modular Sofa armrest detail

our spaces.

The initial goal was to create a product that was sleek, minimalistic, and Loop can also be used for other purposes gracefully levitate over the seat.