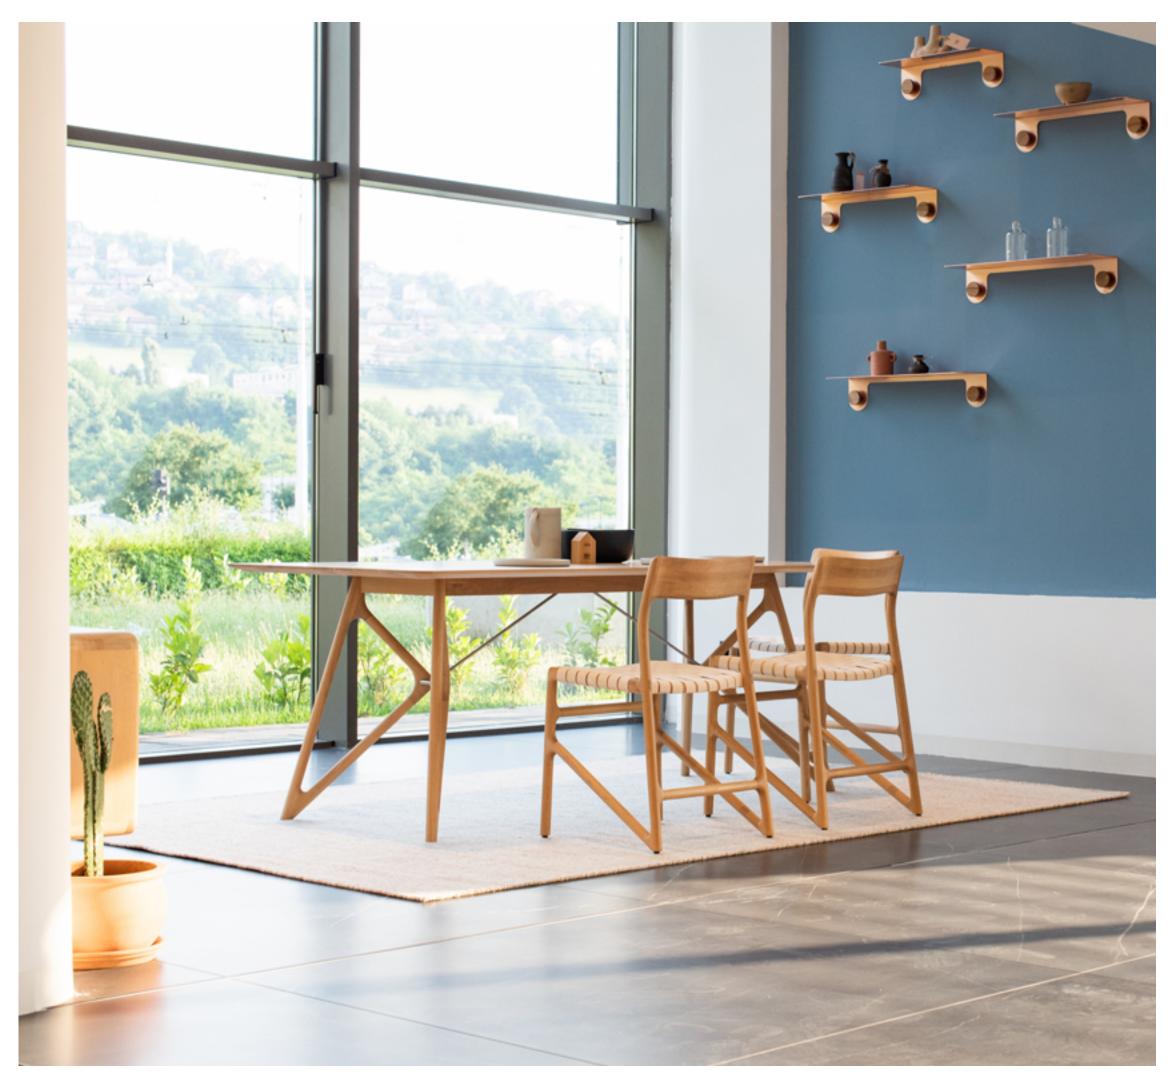

Fawn Chairs in white webbing & Tink Table; on the wall Hook Wall Shelves Copper Edition

With a design that turns heads, the Ava Chair confidently blends distinctive aesthetics with modern construction. Every angle of this chair showcases its bold vision - armrests, back, and seat all appear to hover, lending an airy feel to the piece.