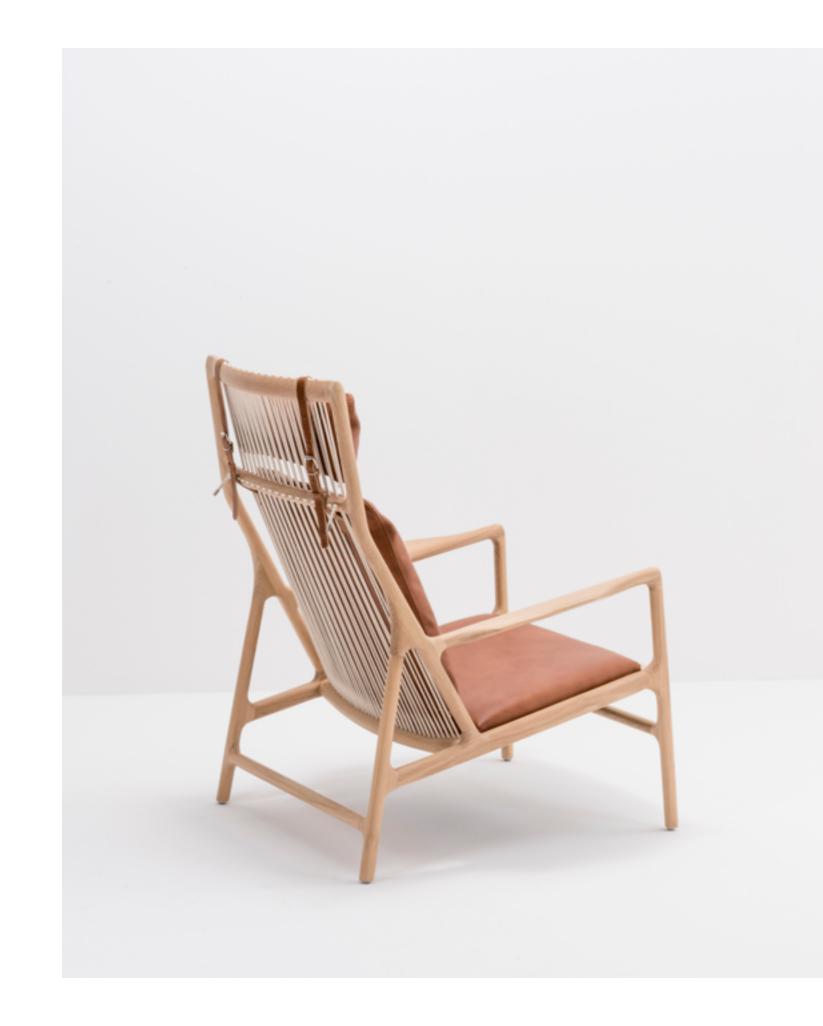

# Dedo Lounge Chair

The Dedo Lounge Chair is a sculptural design piece that seamlessly combines artistry and functionality. Crafted to stand out, this lounge chair is the embodiment of sophistication and comfort, making a statement in any space.

A testament to unique material integration, the chair features ropes as a supporting material for the pillows. This innovative choice not only offers unparalleled comfort but also creates a visual separation of the seat and back from the frame, thus preserving Dedo's sculpturality. The result is a chair that offers a stunning visual contrast, where function meets artistry in every detail.

Each Dedo Lounge Chair is a result of meticulous hand-craftsmanship, a true testament to our commitment to quality. The solid wood frame is expertly shaped using traditional artisanal techniques, creating a piece that is as sturdy as it is elegant. Our dedication to excellence ensures that you receive a lounge chair that's not just furniture, but an enduring work of art.

The Dedo Lounge Chair represents a connection to cherished memories. Named after the Bosnian term for "grandfather," it embodies the sentimentality associated with cherished moments of relaxation and observation. Just as a grandfather provides a sense of comfort and wisdom, the Dedo Lounge Chair offers you a place of solace and introspection.