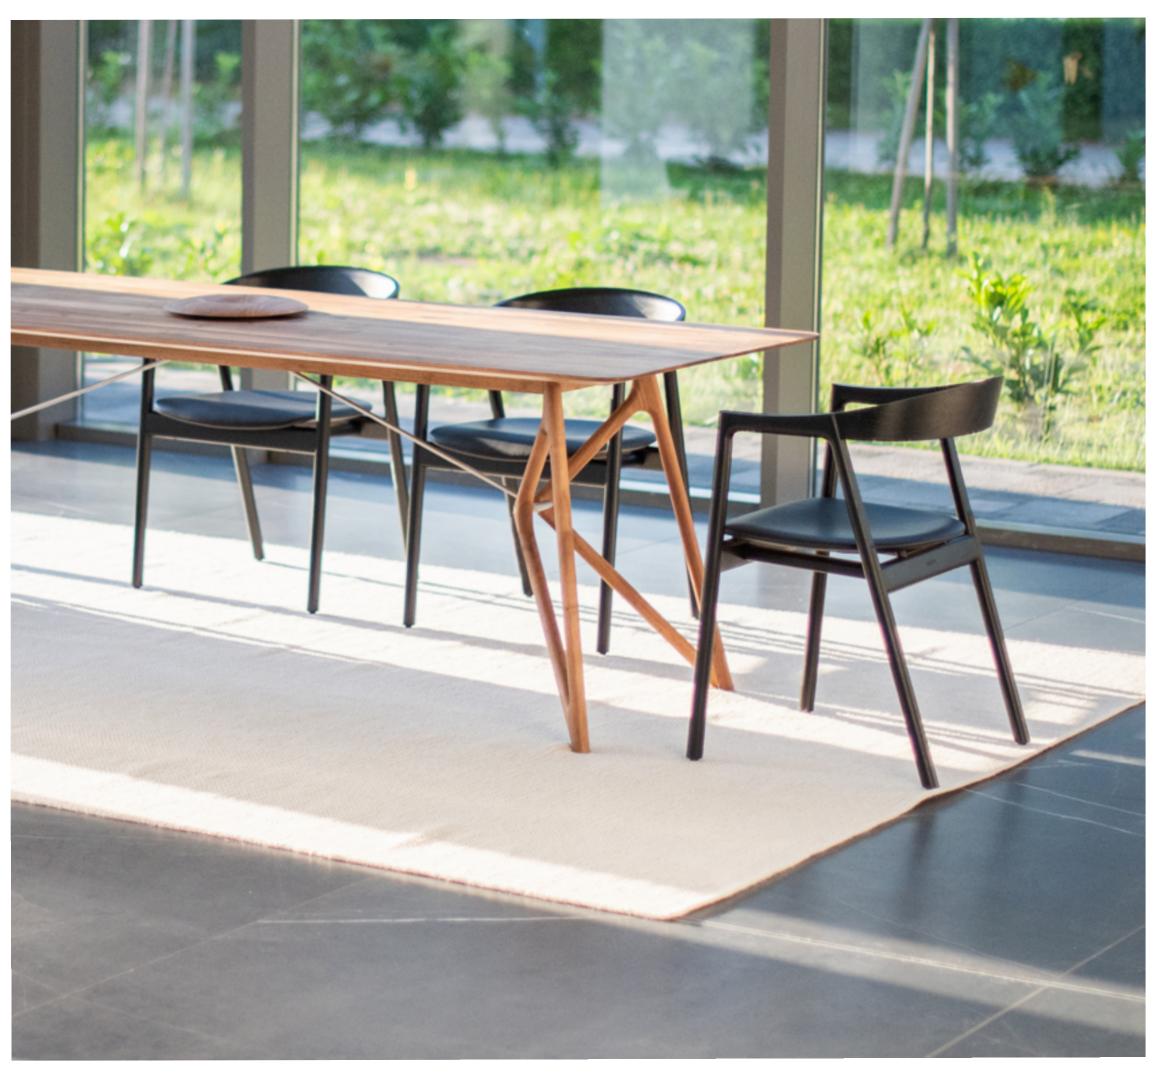

### Tink Table

Strikingly elegant and remarkably strong, Tink gracefully embellishes any space with its unique design.

Tink's appearance is what makes it a statement piece - the seemingly delicate legs, reminiscent of butterfly wings, instantly captivate the eye.

The visual contrast between the lightness of the design and the actual stability of the table is in itself, vividly compelling. This notion is seen in the distinction of materials used, whereby the primary role of the stainless steel rod is to ensure stability, whilst being decorative and airy.

Tink's round shapes and edges are hand finished, contributing to its tactility and are a testament to the skill and dedication of its artisan.

Tink Table with Muna Chairs in black lacquer and black upholstered seats