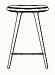

# High Stool, H 69 cm

## Recycled aluminum

The High Stool is designed by the Danish architect duo Space Copenhagen and is regarded as a *New Danish Classic*. With its organic yet minimalist style, this stool is suitable for both residential and commercial use. The High Stool Collection is made from recycled aluminum waste, supporting serveral of UN's sustainable development goals. Durable for both private and public use.

#### Dimensions

W 45 cm D 36 cm H 69 cm / W 18 "D 14" H 27"