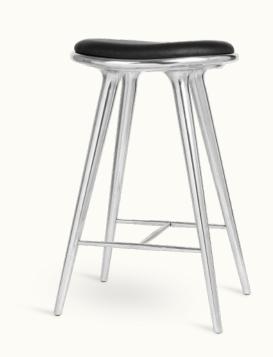

# High Stool, H 69 cm

## Recycled aluminum

The High Stool is designed by the Danish architect duo Space Copenhagen and is regarded as a *New Danish Classic*. With its organic yet minimalist style, this stool is suitable for both residential and commercial use. The High Stool Collection is made from recycled aluminum waste, supporting serveral of UN's sustainable development goals. Durable for both private and public use.

#### Materials

Partly recycled aluminum, polished

#### Upholstery

Black or Natural tanned leather seat

#### Dimensions

W 45 cm D 36 cm H 69 cm / W 18 "D 14" H 27"