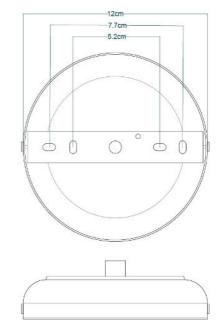

MLBP032ANTBRSCL

**Antique Brass** 

| MATERIAL                 | Brass   Glass                                  |
|--------------------------|------------------------------------------------|
| HEIGHT                   | 35cm   13.78"                                  |
| WIDTH   DIAMETER         | 31.5cm   12.4"                                 |
| LENGTH   PROJECTION      | n/a                                            |
| WEIGHT                   | 2.4KG   5.29lbs                                |
| LAMPHOLDER               | E27 x 1                                        |
| MAX WATTAGE              | 40W x 1                                        |
| VOLTAGE                  | 220/240v                                       |
| IP RATING                | 65                                             |
| CLASS PROTECTION         | II                                             |
| SHADE                    | GL147                                          |
| FLEX   BAR   CHAIN LENGT | 100cm   40"                                    |
| CABLE TYPE               | MLOCA001   2 Core Round   Brown Braid   Rubber |