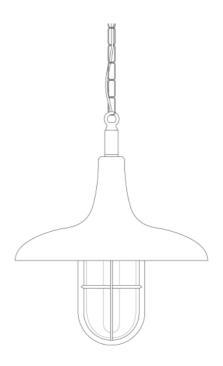

MLBP032ANTBRSCL

**Antique Brass** 

| MATERIAL                 | Brass   Glass                                  |
|--------------------------|------------------------------------------------|
| HEIGHT                   | 35cm   13.78"                                  |
| WIDTH   DIAMETER         | 31.5cm   12.4"                                 |
| LENGTH   PROJECTION      | n/a                                            |
| WEIGHT                   | 2.4KG   5.29lbs                                |
| LAMPHOLDER               | E27 x 1                                        |
| MAX WATTAGE              | 40W x 1                                        |
| VOLTAGE                  | 220/240v                                       |
| IP RATING                | 65                                             |
| CLASS PROTECTION         | II                                             |
| SHADE                    | GL147                                          |
| FLEX   BAR   CHAIN LENGT | 100cm   40"                                    |
| CABLE TYPE               | MLOCA001   2 Core Round   Brown Braid   Rubber |

Fixing Bracket MLROSE31 | Antique Brass

MLBP032ANTBRSCR

**Antique Brass** 

| MATERIAL                 | Brass   Glass                                  |
|--------------------------|------------------------------------------------|
| HEIGHT                   | 35cm   13.78"                                  |
| WIDTH   DIAMETER         | 31.5cm   12.4"                                 |
| LENGTH   PROJECTION      | n/a                                            |
| WEIGHT                   | 2.4KG   5.29lbs                                |
| LAMPHOLDER               | E27 x 1                                        |
| MAX WATTAGE              | 40W x 1                                        |
| VOLTAGE                  | 220/240v                                       |
| IP RATING                | 65                                             |
| CLASS PROTECTION         | II                                             |
| SHADE                    | GL144                                          |
| FLEX   BAR   CHAIN LENGT | 100cm   40"                                    |
| CABLE TYPE               | MLOCA001   2 Core Round   Brown Braid   Rubber |