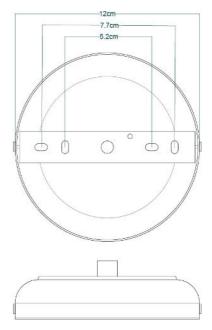

| n/a                                            |
| WEIGHT                   | 2.4KG   5.29lbs                                |
| LAMPHOLDER               | E27 x 1                                        |
| MAX WATTAGE              | 40W x 1                                        |
| VOLTAGE                  | 220/240v                                       |
| IP RATING                | 65                                             |
| CLASS PROTECTION         | II                                             |
| SHADE                    | GL144                                          |
| FLEX   BAR   CHAIN LENGT | 100cm   40"                                    |
| CABLE TYPE               | MLOCA002   2 Core Round   Black Braid   Rubber |

Fixing Bracket MLROSE31 | Polished Brass









MLBP032POLBRSFR

**Polished Brass** 







| MATERIAL                 | Brass   Glass                                  |
|--------------------------|------------------------------------------------|
| HEIGHT                   | 35cm   13.78"                                  |
| WIDTH   DIAMETER         | 31.5cm   12.4"                                 |
| LENGTH   PROJECTION      | n/a                                            |
| WEIGHT                   | 2.4KG   5.29lbs                                |
| LAMPHOLDER               | E27 x 1                                        |
| MAX WATTAGE              | 40W x 1                                        |
| VOLTAGE                  | 220/240v                                       |
| IP RATING                | 65