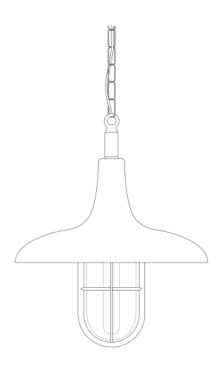

MLBP032ANTBRSCL

**Antique Brass** 

| MATERIAL                 | Brass   Glass                                  |
|--------------------------|------------------------------------------------|
| HEIGHT                   | 35cm   13.78"                                  |
| WIDTH   DIAMETER         | 31.5cm   12.4"                                 |
| LENGTH   PROJECTION      | n/a                                            |
| WEIGHT                   | 2.4KG   5.29lbs                                |
| LAMPHOLDER               | E27 x 1                                        |
| MAX WATTAGE              | 40W x 1                                        |
| VOLTAGE                  | 220/240v                                       |
| IP RATING                | 65                                             |
| CLASS PROTECTION         | II                                             |
| SHADE                    | GL147                                          |
| FLEX   BAR   CHAIN LENGT | 100cm   40"                                    |
| CABLE TYPE               | MLOCA001   2 Core Round   Brown Braid   Rubber |

Fixing Bracket MLROSE31 | Antique Brass

MLBP032ANTBRSCR

**Antique Brass** 

| MATERIAL                 | Brass   Glass                                  |
|--------------------------|------------------------------------------------|
| HEIGHT                   | 35cm   13.78"                                  |
| WIDTH   DIAMETER         | 31.5cm   12.4"                                 |
| LENGTH   PROJECTION      | n/a                                            |
| WEIGHT                   | 2.4KG   5.29lbs                                |
| LAMPHOLDER               | E27 x 1                                        |
| MAX WATTAGE              | 40W x 1                                        |
| VOLTAGE                  | 220/240v                                       |
| IP RATING                | 65                                             |
| CLASS PROTECTION         | II                                             |
| SHADE                    | GL144                                          |
| FLEX   BAR   CHAIN LENGT | 100cm   40"                                    |
| CABLE TYPE               | MLOCA001   2 Core Round   Brown Braid   Rubber |