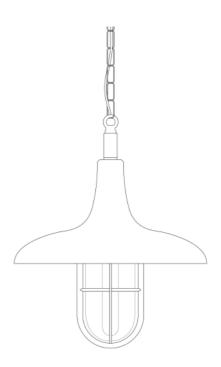

MLBP032ANTBRSCL

**Antique Brass** 

| MATERIAL                 | Brass   Glass                                  |
|--------------------------|------------------------------------------------|
| HEIGHT                   | 35cm   13.78"                                  |
| WIDTH   DIAMETER         | 31.5cm   12.4"                                 |
| LENGTH   PROJECTION      | n/a                                            |
| WEIGHT                   | 2.4KG   5.29lbs                                |
| LAMPHOLDER               | E27 x 1                                        |
| MAX WATTAGE              | 40W x 1                                        |
| VOLTAGE                  | 220/240v                                       |
| IP RATING                | 65                                             |
| CLASS PROTECTION         | II                                             |
| SHADE                    | GL147                                          |
| FLEX   BAR   CHAIN LENGT | 100cm   40"                                    |
| CABLE TYPE               | MLOCA001   2 Core Round   Brown Braid   Rubber |

Fixing Bracket MLROSE31 | Antique Brass

MLBP032ANTBRSCR

**Antique Brass** 

| MATERIAL                 | Brass   Glass                                  |
|--------------------------|------------------------------------------------|
| HEIGHT                   | 35cm   13.78"                                  |
| WIDTH   DIAMETER         | 31.5cm   12.4"                                 |
| LENGTH   PROJECTION      | n/a                                            |
| WEIGHT                   | 2.4KG   5.29lbs                                |
| LAMPHOLDER               | E27 x 1                                        |
| MAX WATTAGE              | 40W x 1                                        |
| VOLTAGE                  | 220/240v                                       |
| IP RATING                | 65                                             |
| CLASS PROTECTION         | II                                             |
| SHADE                    | GL144                                          |
| FLEX   BAR   CHAIN LENGT | 100cm   40"                                    |
| CABLE TYPE               | MLOCA001   2 Core Round   Brown Braid   Rubber |