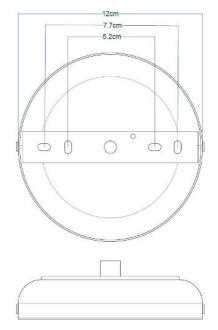

MLBP032ANTBRSCL

**Antique Brass** 

| MATERIAL                 | Brass   Glass                                  |
|--------------------------|------------------------------------------------|
| HEIGHT                   | 35cm   13.78"                                  |
| WIDTH   DIAMETER         | 31.5cm   12.4"                                 |
| LENGTH   PROJECTION      | n/a                                            |
| WEIGHT                   | 2.4KG   5.29lbs                                |
| LAMPHOLDER               | E27 x 1                                        |
| MAX WATTAGE              | 40W x 1                                        |
| VOLTAGE                  | 220/240v                                       |
| IP RATING                | 65                                             |
| CLASS PROTECTION         | II                                             |
| SHADE                    | GL147                                          |
| FLEX   BAR   CHAIN LENGT | 100cm   40"                                    |
| CABLE TYPE               | MLOCA001   2 Core Round   Brown Braid   Rubber |

Fixing Bracket MLROSE31 | Antique Brass

MLBP032ANTBRSCR

**Antique Brass** 

| MATERIAL                 | Brass   Glass                                  |
|--------------------------|------------------------------------------------|
| HEIGHT                   | 35cm   13.78"                                  |
| WIDTH   DIAMETER         | 31.5cm   12.4"                                 |
| LENGTH   PROJECTION      | n/a                                            |
| WEIGHT                   | 2.4KG   5.29lbs                                |
| LAMPHOLDER               | E27 x 1                                        |
| MAX WATTAGE              | 40W x 1                                        |
| VOLTAGE                  | 220/240v                                       |
| IP RATING                | 65                                             |
| CLASS PROTECTION         | II                                             |
| SHADE                    | GL144                                          |
| FLEX   BAR   CHAIN LENGT | 100cm   40"                                    |
| CABLE TYPE               | MLOCA001   2 Core Round   Brown Braid   Rubber |