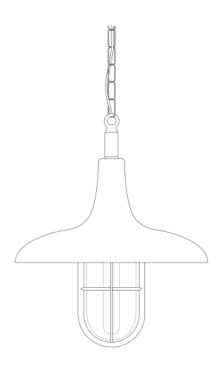

MLBP032ANTBRSCL

**Antique Brass** 

| MATERIAL                 | Brass   Glass                                  |
|--------------------------|------------------------------------------------|
| HEIGHT                   | 35cm   13.78"                                  |
| WIDTH   DIAMETER         | 31.5cm   12.4"                                 |
| LENGTH   PROJECTION      | n/a                                            |
| WEIGHT                   | 2.4KG   5.29lbs                                |
| LAMPHOLDER               | E27 x 1                                        |
| MAX WATTAGE              | 40W x 1                                        |
| VOLTAGE                  | 220/240v                                       |
| IP RATING                | 65                                             |
| CLASS PROTECTION         | II                                             |
| SHADE                    | GL147                                          |
| FLEX   BAR   CHAIN LENGT | 100cm   40"                                    |
| CABLE TYPE               | MLOCA001   2 Core Round   Brown Braid   Rubber |

Fixing Bracket MLROSE31 | Antique Brass

MLBP032ANTBRSCR

**Antique Brass** 

| MATERIAL                 | Brass   Glass                                  |
|--------------------------|------------------------------------------------|
| HEIGHT                   | 35cm   13.78"                                  |
| WIDTH   DIAMETER         | 31.5cm   12.4"                                 |
| LENGTH   PROJECTION      | n/a                                            |
| WEIGHT                   | 2.4KG   5.29lbs                                |
| LAMPHOLDER               | E27 x 1                                        |
| MAX WATTAGE              | 40W x 1                                        |
| VOLTAGE                  | 220/240v                                       |
| IP RATING                | 65                                             |
| CLASS PROTECTION         | II                                             |
| SHADE                    | GL144                                          |
| FLEX   BAR   CHAIN LENGT | 100cm   40"                                    |
| CABLE TYPE               | MLOCA001   2 Core Round   Brown Braid   Rubber |

## MLBP032ANTBRSFR

**Antique Brass** 

| MATERIAL                 | Brass   Glass                                  |
|--------------------------|------------------------------------------------|
| HEIGHT                   | 35cm   13.78"                                  |
| WIDTH   DIAMETER         | 31.5cm   12.4"                                 |
| LENGTH   PROJECTION      | n/a                                            |
| WEIGHT                   | 2.4KG   5.29lbs                                |
| LAMPHOLDER               | E27 x 1                                        |
| MAX WATTAGE              | 40W x 1                                        |
| VOLTAGE                  | 220/240v                                       |
| IP RATING                | 65                                             |
| CLASS PROTECTION         | II                                             |
| SHADE                    | GL148                                          |
| FLEX   BAR   CHAIN LENGT | 100cm   40"                                    |
| CABLE TYPE               | MLOCA001   2 Core Round   Brown Braid   Rubber |

Fixing Bracket MLROSE31 | Antique Brass

MLBP032ANTSLVCL

Antique Silver

| MATERIAL                 | Brass   Glass                                  |
|--------------------------|------------------------------------------------|
| HEIGHT                   | 35cm   13.78"                                  |
| WIDTH   DIAMETER         | 31.5cm   12.4"                                 |
| LENGTH   PROJECTION      | n/a                                            |
| WEIGHT                   | 2.4KG   5.29lbs                                |
| LAMPHOLDER               | E27 x 1                                        |
| MAX WATTAGE              | 40W x 1                                        |
| VOLTAGE                  | 220/240v                                       |
| IP RATING                | 65                                             |
| CLASS PROTECTION         | II                                             |
| SHADE                    | GL147                                          |
| FLEX   BAR   CHAIN LENGT | 100cm   40"                                    |
| CABLE TYPE               | MLOCA002   2 Core Round   Black Braid   Rubber |