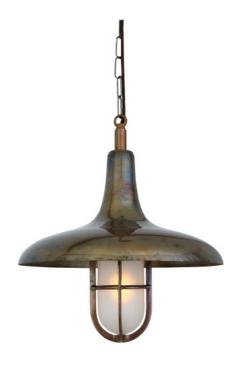

MLBP032ANTBRSCL

**Antique Brass** 

| MATERIAL                 | Brass   Glass                                  |
|--------------------------|------------------------------------------------|
| HEIGHT                   | 35cm   13.78"                                  |
| WIDTH   DIAMETER         | 31.5cm   12.4"                                 |
| LENGTH   PROJECTION      | n/a                                            |
| WEIGHT                   | 2.4KG   5.29lbs                                |
| LAMPHOLDER               | E27 x 1                                        |
| MAX WATTAGE              | 40W x 1                                        |
| VOLTAGE                  | 220/240v                                       |
| IP RATING                | 65                                             |
| CLASS PROTECTION         | II                                             |
| SHADE                    | GL147                                          |
| FLEX   BAR   CHAIN LENGT | 100cm   40"                                    |
| CABLE TYPE               | MLOCA001   2 Core Round   Brown Braid   Rubber |