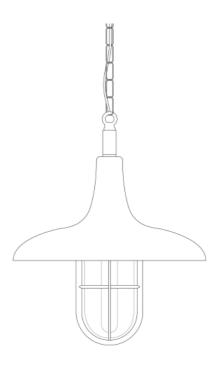

MLBP032ANTBRSCL

**Antique Brass** 

| MATERIAL                 | Brass   Glass                                  |
|--------------------------|------------------------------------------------|
| HEIGHT                   | 35cm   13.78"                                  |
| WIDTH   DIAMETER         | 31.5cm   12.4"                                 |
| LENGTH   PROJECTION      | n/a                                            |
| WEIGHT                   | 2.4KG   5.29lbs                                |
| LAMPHOLDER               | E27 x 1                                        |
| MAX WATTAGE              | 40W x 1                                        |
| VOLTAGE                  | 220/240v                                       |
| IP RATING                | 65                                             |
| CLASS PROTECTION         | II                                             |
| SHADE                    | GL147                                          |
| FLEX   BAR   CHAIN LENGT | 100cm   40"                                    |
| CABLE TYPE               | MLOCA001   2 Core Round   Brown Braid   Rubber |