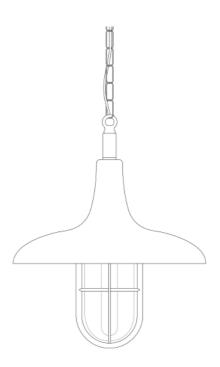

## MLBP032ANTBRSFR

**Antique Brass** 

| MATERIAL                 | Brass   Glass                                  |
|--------------------------|------------------------------------------------|
| HEIGHT                   | 35cm   13.78"                                  |
| WIDTH   DIAMETER         | 31.5cm   12.4"                                 |
| LENGTH   PROJECTION      | n/a                                            |
| WEIGHT                   | 2.4KG   5.29lbs                                |
| LAMPHOLDER               | E27 x 1                                        |
| MAX WATTAGE              | 40W x 1                                        |
| VOLTAGE                  | 220/240v                                       |
| IP RATING                | 65                                             |
| CLASS PROTECTION         | II                                             |
| SHADE                    | GL148                                          |
| FLEX   BAR   CHAIN LENGT | 100cm   40"                                    |
| CABLE TYPE               | MLOCA001   2 Core Round   Brown Braid   Rubber |