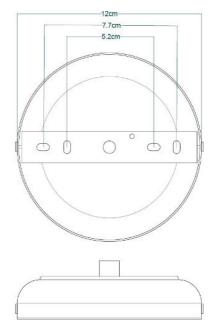

Fixing Bracket MLROSE31 | Antique Brass

MLBP032ANTBRSCR

**Antique Brass** 

| MATERIAL                 | Brass   Glass                                  |
|--------------------------|------------------------------------------------|
| HEIGHT                   | 35cm   13.78"                                  |
| WIDTH   DIAMETER         | 31.5cm   12.4"                                 |
| LENGTH   PROJECTION      | n/a                                            |
| WEIGHT                   | 2.4KG   5.29lbs                                |
| LAMPHOLDER               | E27 x 1                                        |
| MAX WATTAGE              | 40W x 1                                        |
| VOLTAGE                  | 220/240v                                       |
| IP RATING                | 65                                             |
| CLASS PROTECTION         | II                                             |
| SHADE                    | GL144                                          |
| FLEX   BAR   CHAIN LENGT | 100cm   40"                                    |
| CABLE TYPE               | MLOCA001   2 Core Round   Brown Braid   Rubber |

Fixing Bracket MLROSE31 | Antique Brass