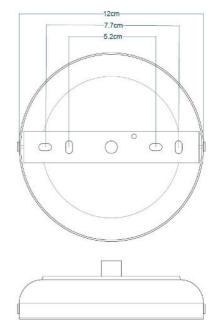

Fixing Bracket MLROSE31 | Antique Brass

MLBP032ANTBRSCR

**Antique Brass** 

| MATERIAL                 | Brass   Glass                                  |
|--------------------------|------------------------------------------------|
| HEIGHT                   | 35cm   13.78"                                  |
| WIDTH   DIAMETER         | 31.5cm   12.4"                                 |
| LENGTH   PROJECTION      | n/a                                            |
| WEIGHT                   | 2.4KG   5.29lbs                                |
| LAMPHOLDER               | E27 x 1                                        |
| MAX WATTAGE              | 40W x 1                                        |
| VOLTAGE                  | 220/240v                                       |
| IP RATING                | 65                                             |
| CLASS PROTECTION         | II                                             |
| SHADE                    | GL144                                          |
| FLEX   BAR   CHAIN LENGT | 100cm   40"                                    |
| CABLE TYPE               | MLOCA001   2 Core Round   Brown Braid   Rubber |

Fixing Bracket MLROSE31 | Antique Brass