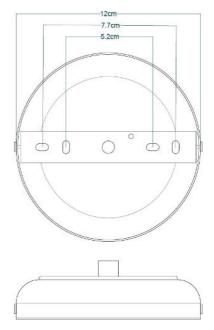

Fixing Bracket MLROSE31 | Antique Brass

MLBP032ANTBRSCR

**Antique Brass** 

| MATERIAL                 | Brass   Glass                                  |
|--------------------------|------------------------------------------------|
| HEIGHT                   | 35cm   13.78"                                  |
| WIDTH   DIAMETER         | 31.5cm   12.4"                                 |
| LENGTH   PROJECTION      | n/a                                            |
| WEIGHT                   | 2.4KG   5.29lbs                                |
| LAMPHOLDER               | E27 x 1                                        |
| MAX WATTAGE              | 40W x 1                                        |
| VOLTAGE                  | 220/240v                                       |
| IP RATING                | 65                                             |
| CLASS PROTECTION         | II                                             |
| SHADE                    | GL144                                          |
| FLEX   BAR   CHAIN LENGT | 100cm   40"                                    |
| CABLE TYPE               | MLOCA001   2 Core Round   Brown Braid   Rubber |

Fixing Bracket MLROSE31 | Antique Brass