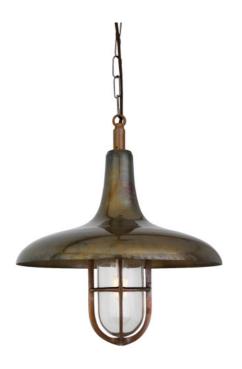

MLBP032ANTBRSCL

**Antique Brass** 

| MATERIAL                 | Brass   Glass                                  |
|--------------------------|------------------------------------------------|
| HEIGHT                   | 35cm   13.78"                                  |
| WIDTH   DIAMETER         | 31.5cm   12.4"                                 |
| LENGTH   PROJECTION      | n/a                                            |
| WEIGHT                   | 2.4KG   5.29lbs                                |
| LAMPHOLDER               | E27 x 1                                        |
| MAX WATTAGE              | 40W x 1                                        |
| VOLTAGE                  | 220/240v                                       |
| IP RATING                | 65                                             |
| CLASS PROTECTION         | II                                             |
| SHADE                    | GL147                                          |
| FLEX   BAR   CHAIN LENGT | 100cm   40"                                    |
| CABLE TYPE               | MLOCA001   2 Core Round   Brown Braid   Rubber |

Fixing Bracket MLROSE31 | Antique Brass

MLBP032ANTBRSCR

**Antique Brass** 

| MATERIAL                 | Brass   Glass                                  |
|--------------------------|------------------------------------------------|
| HEIGHT                   | 35cm   13.78"                                  |
| WIDTH   DIAMETER         | 31.5cm   12.4"                                 |
| LENGTH   PROJECTION      | n/a                                            |
| WEIGHT                   | 2.4KG   5.29lbs                                |
| LAMPHOLDER               | E27 x 1                                        |
| MAX WATTAGE              | 40W x 1                                        |
| VOLTAGE                  | 220/240v                                       |
| IP RATING                | 65                                             |
| CLASS PROTECTION         | II                                             |
| SHADE                    | GL144                                          |
| FLEX   BAR   CHAIN LENGT | 100cm   40"                                    |
| CABLE TYPE               | MLOCA001   2 Core Round   Brown Braid   Rubber |