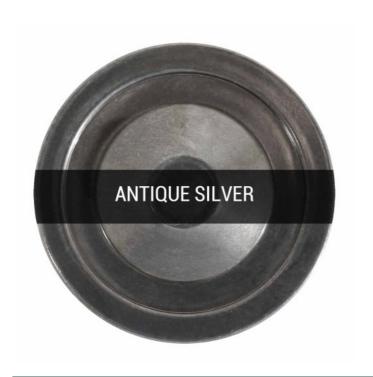

Fixing Bracket MLROSE31 | Antique Brass

MLBP032ANTSLVCL

Antique Silver

| MATERIAL                 | Brass   Glass                                  |
|--------------------------|------------------------------------------------|
| HEIGHT                   | 35cm   13.78"                                  |
| WIDTH   DIAMETER         | 31.5cm   12.4"                                 |
| LENGTH   PROJECTION      | n/a                                            |
| WEIGHT                   | 2.4KG   5.29lbs                                |
| LAMPHOLDER               | E27 x 1                                        |
| MAX WATTAGE              | 40W x 1                                        |
| VOLTAGE                  | 220/240v                                       |
| IP RATING                | 65                                             |
| CLASS PROTECTION         | II                                             |
| SHADE                    | GL147                                          |
| FLEX   BAR   CHAIN LENGT | 100cm   40"                                    |
| CABLE TYPE               | MLOCA002   2 Core Round   Black Braid   Rubber |

Fixing Bracket MLROSE31 | Antique Silver

MLBP032ANTSLVCR

Antique Silver

| MATERIAL                 | Brass   Glass                                  |
|--------------------------|------------------------------------------------|
| HEIGHT                   | 35cm   13.78"                                  |
| WIDTH   DIAMETER         | 31.5cm   12.4"                                 |
| LENGTH   PROJECTION      | n/a                                            |
| WEIGHT                   | 2.4KG   5.29lbs                                |
| LAMPHOLDER               | E27 x 1                                        |
| MAX WATTAGE              | 40W x 1                                        |
| VOLTAGE                  | 220/240v                                       |
| IP RATING                | 65                                             |
| CLASS PROTECTION         | II                                             |
| SHADE                    | GL144                                          |
| FLEX   BAR   CHAIN LENGT | 100cm   40"                                    |
| CABLE TYPE               | MLOCA002   2 Core Round   Black Braid   Rubber |