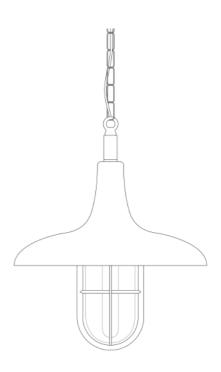

MLBP032ANTBRSCL

**Antique Brass** 

| MATERIAL                 | Brass   Glass                                  |
|--------------------------|------------------------------------------------|
| HEIGHT                   | 35cm   13.78"                                  |
| WIDTH   DIAMETER         | 31.5cm   12.4"                                 |
| LENGTH   PROJECTION      | n/a                                            |
| WEIGHT                   | 2.4KG   5.29lbs                                |
| LAMPHOLDER               | E27 x 1                                        |
| MAX WATTAGE              | 40W x 1                                        |
| VOLTAGE                  | 220/240v                                       |
| IP RATING                | 65                                             |
| CLASS PROTECTION         | II                                             |
| SHADE                    | GL147                                          |
| FLEX   BAR   CHAIN LENGT | 100cm   40"                                    |
| CABLE TYPE               | MLOCA001   2 Core Round   Brown Braid   Rubber |