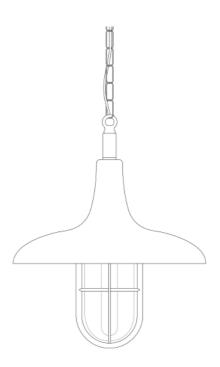

MLBP032ANTBRSCL

**Antique Brass** 

| MATERIAL                 | Brass   Glass                                  |
|--------------------------|------------------------------------------------|
| HEIGHT                   | 35cm   13.78"                                  |
| WIDTH   DIAMETER         | 31.5cm   12.4"                                 |
| LENGTH   PROJECTION      | n/a                                            |
| WEIGHT                   | 2.4KG   5.29lbs                                |
| LAMPHOLDER               | E27 x 1                                        |
| MAX WATTAGE              | 40W x 1                                        |
| VOLTAGE                  | 220/240v                                       |
| IP RATING                | 65                                             |
| CLASS PROTECTION         | II                                             |
| SHADE                    | GL147                                          |
| FLEX   BAR   CHAIN LENGT | 100cm   40"                                    |
| CABLE TYPE               | MLOCA001   2 Core Round   Brown Braid   Rubber |