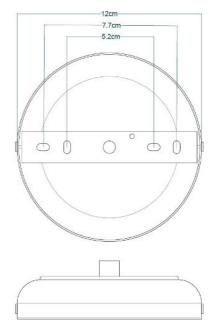

MLBP032ANTBRSCL

**Antique Brass** 

| MATERIAL                 | Brass   Glass                                  |
|--------------------------|------------------------------------------------|
| HEIGHT                   | 35cm   13.78"                                  |
| WIDTH   DIAMETER         | 31.5cm   12.4"                                 |
| LENGTH   PROJECTION      | n/a                                            |
| WEIGHT                   | 2.4KG   5.29lbs                                |
| LAMPHOLDER               | E27 x 1                                        |
| MAX WATTAGE              | 40W x 1                                        |
| VOLTAGE                  | 220/240v                                       |
| IP RATING                | 65                                             |
| CLASS PROTECTION         | II                                             |
| SHADE                    | GL147                                          |
| FLEX   BAR   CHAIN LENGT | 100cm   40"                                    |
| CABLE TYPE               | MLOCA001   2 Core Round   Brown Braid   Rubber |

Fixing Bracket MLROSE31 | Antique Brass

MLBP032ANTBRSCR

**Antique Brass** 

| MATERIAL                 | Brass   Glass                                  |
|--------------------------|------------------------------------------------|
| HEIGHT                   | 35cm   13.78"                                  |
| WIDTH   DIAMETER         | 31.5cm   12.4"                                 |
| LENGTH   PROJECTION      | n/a                                            |
| WEIGHT                   | 2.4KG   5.29lbs                                |
| LAMPHOLDER               | E27 x 1                                        |
| MAX WATTAGE              | 40W x 1                                        |
| VOLTAGE                  | 220/240v                                       |
| IP RATING                | 65                                             |
| CLASS PROTECTION         | II                                             |
| SHADE                    | GL144                                          |
| FLEX   BAR   CHAIN LENGT | 100cm   40"                                    |
| CABLE TYPE               | MLOCA001   2 Core Round   Brown Braid   Rubber |