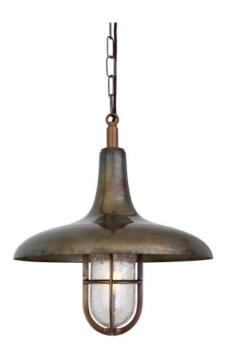

## MLBP032ANTBRSFR

**Antique Brass** 

| MATERIAL                 | Brass   Glass                                  |
|--------------------------|------------------------------------------------|
| HEIGHT                   | 35cm   13.78"                                  |
| WIDTH   DIAMETER         | 31.5cm   12.4"                                 |
| LENGTH   PROJECTION      | n/a                                            |
| WEIGHT                   | 2.4KG   5.29lbs                                |
| LAMPHOLDER               | E27 x 1                                        |
| MAX WATTAGE              | 40W x 1                                        |
| VOLTAGE                  | 220/240v                                       |
| IP RATING                | 65                                             |
| CLASS PROTECTION         | II                                             |
| SHADE                    | GL148                                          |
| FLEX   BAR   CHAIN LENGT | 100cm   40"                                    |
| CABLE TYPE               | MLOCA001   2 Core Round   Brown Braid   Rubber |