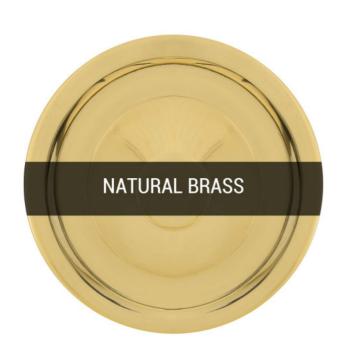

## MLBP032NATBRSCR

**Natural Brass** 

| MATERIAL                 | Brass   Glass                                  |
|--------------------------|------------------------------------------------|
| HEIGHT                   | 35cm   13.78"                                  |
| WIDTH   DIAMETER         | 31.5cm   12.4"                                 |
| LENGTH   PROJECTION      | n/a                                            |
| WEIGHT                   | 2.4KG   5.29lbs                                |
| LAMPHOLDER               | E27 x 1                                        |
| MAX WATTAGE              | 40W x 1                                        |
| VOLTAGE                  | 220/240v                                       |
| IP RATING                | 65                                             |
| CLASS PROTECTION         | II                                             |
| SHADE                    | GL144                                          |
| FLEX   BAR   CHAIN LENGT | 100cm   40"                                    |
| CABLE TYPE               | MLOCA002   2 Core Round   Black Braid   Rubber |