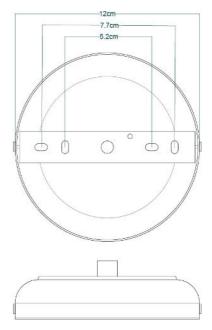

Fixing Bracket MLROSE31 | Antique Brass

MLBP032ANTBRSCR

**Antique Brass** 

| MATERIAL                 | Brass   Glass                                  |
|--------------------------|------------------------------------------------|
| HEIGHT                   | 35cm   13.78"                                  |
| WIDTH   DIAMETER         | 31.5cm   12.4"                                 |
| LENGTH   PROJECTION      | n/a                                            |
| WEIGHT                   | 2.4KG   5.29lbs                                |
| LAMPHOLDER               | E27 x 1                                        |
| MAX WATTAGE              | 40W x 1                                        |
| VOLTAGE                  | 220/240v                                       |
| IP RATING                | 65                                             |
| CLASS PROTECTION         | II                                             |
| SHADE                    | GL144                                          |
| FLEX   BAR   CHAIN LENGT | 100cm   40"                                    |
| CABLE TYPE               | MLOCA001   2 Core Round   Brown Braid   Rubber |

Fixing Bracket MLROSE31 | Antique Brass