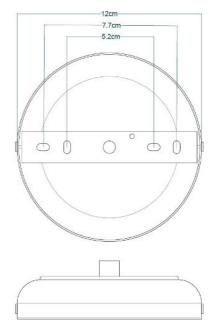

Fixing Bracket MLROSE31 | Antique Brass

MLBP032ANTBRSCR

**Antique Brass** 

| MATERIAL                 | Brass   Glass                                  |
|--------------------------|------------------------------------------------|
| HEIGHT                   | 35cm   13.78"                                  |
| WIDTH   DIAMETER         | 31.5cm   12.4"                                 |
| LENGTH   PROJECTION      | n/a                                            |
| WEIGHT                   | 2.4KG   5.29lbs                                |
| LAMPHOLDER               | E27 x 1                                        |
| MAX WATTAGE              | 40W x 1                                        |
| VOLTAGE                  | 220/240v                                       |
| IP RATING                | 65                                             |
| CLASS PROTECTION         | II                                             |
| SHADE                    | GL144                                          |
| FLEX   BAR   CHAIN LENGT | 100cm   40"                                    |
| CABLE TYPE               | MLOCA001   2 Core Round   Brown Braid   Rubber |

Fixing Bracket MLROSE31 | Antique Brass