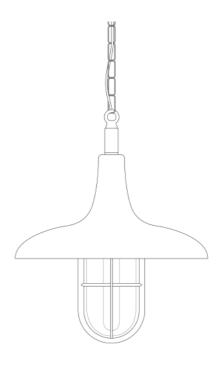

MLBP032ANTBRSCL

**Antique Brass** 

| MATERIAL                 | Brass   Glass                                  |
|--------------------------|------------------------------------------------|
| HEIGHT                   | 35cm   13.78"                                  |
| WIDTH   DIAMETER         | 31.5cm   12.4"                                 |
| LENGTH   PROJECTION      | n/a                                            |
| WEIGHT                   | 2.4KG   5.29lbs                                |
| LAMPHOLDER               | E27 x 1                                        |
| MAX WATTAGE              | 40W x 1                                        |
| VOLTAGE                  | 220/240v                                       |
| IP RATING                | 65                                             |
| CLASS PROTECTION         | II                                             |
| SHADE                    | GL147                                          |
| FLEX   BAR   CHAIN LENGT | 100cm   40"                                    |
| CABLE TYPE               | MLOCA001   2 Core Round   Brown Braid   Rubber |

Fixing Bracket MLROSE31 | Antique Brass

MLBP032ANTBRSCR

**Antique Brass** 

| MATERIAL                 | Brass   Glass                                  |
|--------------------------|------------------------------------------------|
| HEIGHT                   | 35cm   13.78"                                  |
| WIDTH   DIAMETER         | 31.5cm   12.4"                                 |
| LENGTH   PROJECTION      | n/a                                            |
| WEIGHT                   | 2.4KG   5.29lbs                                |
| LAMPHOLDER               | E27 x 1                                        |
| MAX WATTAGE              | 40W x 1                                        |
| VOLTAGE                  | 220/240v                                       |
| IP RATING                | 65                                             |
| CLASS PROTECTION         | II                                             |
| SHADE                    | GL144                                          |
| FLEX   BAR   CHAIN LENGT | 100cm   40"                                    |
| CABLE TYPE               | MLOCA001   2 Core Round   Brown Braid   Rubber |