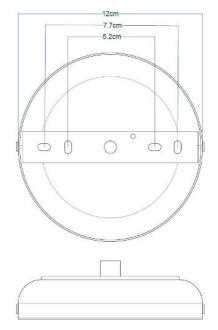

Fixing Bracket MLROSE31 | Antique Brass

MLBP032ANTSLVCL

Antique Silver

| MATERIAL                 | Brass   Glass                                  |
|--------------------------|------------------------------------------------|
| HEIGHT                   | 35cm   13.78"                                  |
| WIDTH   DIAMETER         | 31.5cm   12.4"                                 |
| LENGTH   PROJECTION      | n/a                                            |
| WEIGHT                   | 2.4KG   5.29lbs                                |
| LAMPHOLDER               | E27 x 1                                        |
| MAX WATTAGE              | 40W x 1                                        |
| VOLTAGE                  | 220/240v                                       |
| IP RATING                | 65                                             |
| CLASS PROTECTION         | II                                             |
| SHADE                    | GL147                                          |
| FLEX   BAR   CHAIN LENGT | 100cm   40"                                    |
| CABLE TYPE               | MLOCA002   2 Core Round   Black Braid   Rubber |

Fixing Bracket MLROSE31 | Antique Silver

MLBP032ANTSLVCR

Antique Silver

| MATERIAL                 | Brass   Glass                                  |
|--------------------------|------------------------------------------------|
| HEIGHT                   | 35cm   13.78"                                  |
| WIDTH   DIAMETER         | 31.5cm   12.4"                                 |
| LENGTH   PROJECTION      | n/a                                            |
| WEIGHT                   | 2.4KG   5.29lbs                                |
| LAMPHOLDER               | E27 x 1                                        |
| MAX WATTAGE              | 40W x 1                                        |
| VOLTAGE                  | 220/240v                                       |
| IP RATING                | 65                                             |
| CLASS PROTECTION         | II                                             |
| SHADE                    | GL144                                          |
| FLEX   BAR   CHAIN LENGT | 100cm   40"                                    |
| CABLE TYPE               | MLOCA002   2 Core Round   Black Braid   Rubber |