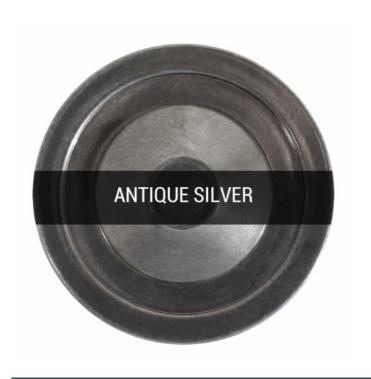

Fixing Bracket MLROSE31 | Antique Brass

MLBP032ANTSLVCL

Antique Silver

| MATERIAL                 | Brass   Glass                                  |
|--------------------------|------------------------------------------------|
| HEIGHT                   | 35cm   13.78"                                  |
| WIDTH   DIAMETER         | 31.5cm   12.4"                                 |
| LENGTH   PROJECTION      | n/a                                            |
| WEIGHT                   | 2.4KG   5.29lbs                                |
| LAMPHOLDER               | E27 x 1                                        |
| MAX WATTAGE              | 40W x 1                                        |
| VOLTAGE                  | 220/240v                                       |
| IP RATING                | 65                                             |
| CLASS PROTECTION         | II                                             |
| SHADE                    | GL147                                          |
| FLEX   BAR   CHAIN LENGT | 100cm   40"                                    |
| CABLE TYPE               | MLOCA002   2 Core Round   Black Braid   Rubber |

Fixing Bracket MLROSE31 | Antique Silver

MLBP032ANTSLVCR

Antique Silver

| MATERIAL                 | Brass   Glass                                  |
|--------------------------|------------------------------------------------|
| HEIGHT                   | 35cm   13.78"                                  |
| WIDTH   DIAMETER         | 31.5cm   12.4"                                 |
| LENGTH   PROJECTION      | n/a                                            |
| WEIGHT                   | 2.4KG   5.29lbs                                |
| LAMPHOLDER               | E27 x 1                                        |
| MAX WATTAGE              | 40W x 1                                        |
| VOLTAGE                  | 220/240v                                       |
| IP RATING                | 65                                             |
| CLASS PROTECTION         | II                                             |
| SHADE                    | GL144                                          |
| FLEX   BAR   CHAIN LENGT | 100cm   40"                                    |
| CABLE TYPE               | MLOCA002   2 Core Round   Black Braid   Rubber |