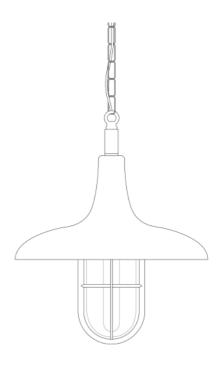

MLBP032ANTBRSCL

**Antique Brass** 

| MATERIAL                 | Brass   Glass                                  |
|--------------------------|------------------------------------------------|
| HEIGHT                   | 35cm   13.78"                                  |
| WIDTH   DIAMETER         | 31.5cm   12.4"                                 |
| LENGTH   PROJECTION      | n/a                                            |
| WEIGHT                   | 2.4KG   5.29lbs                                |
| LAMPHOLDER               | E27 x 1                                        |
| MAX WATTAGE              | 40W x 1                                        |
| VOLTAGE                  | 220/240v                                       |
| IP RATING                | 65                                             |
| CLASS PROTECTION         | II                                             |
| SHADE                    | GL147                                          |
| FLEX   BAR   CHAIN LENGT | 100cm   40"                                    |
| CABLE TYPE               | MLOCA001   2 Core Round   Brown Braid   Rubber |

Fixing Bracket MLROSE31 | Antique Brass

MLBP032ANTBRSCR

**Antique Brass** 

| MATERIAL                 | Brass   Glass                                  |
|--------------------------|------------------------------------------------|
| HEIGHT                   | 35cm   13.78"                                  |
| WIDTH   DIAMETER         | 31.5cm   12.4"                                 |
| LENGTH   PROJECTION      | n/a                                            |
| WEIGHT                   | 2.4KG   5.29lbs                                |
| LAMPHOLDER               | E27 x 1                                        |
| MAX WATTAGE              | 40W x 1                                        |
| VOLTAGE                  | 220/240v                                       |
| IP RATING                | 65                                             |
| CLASS PROTECTION         | II                                             |
| SHADE                    | GL144                                          |
| FLEX   BAR   CHAIN LENGT | 100cm   40"                                    |
| CABLE TYPE               | MLOCA001   2 Core Round   Brown Braid   Rubber |