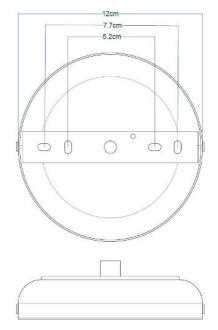

| n/a                                            |
| WEIGHT                   | 2.4KG   5.29lbs                                |
| LAMPHOLDER               | E27 x 1                                        |
| MAX WATTAGE              | 40W x 1                                        |
| VOLTAGE                  | 220/240v                                       |
| IP RATING                | 65                                             |
| CLASS PROTECTION         | II                                             |
| SHADE                    | GL147                                          |
| FLEX   BAR   CHAIN LENGT | 100cm   40"                                    |
| CABLE TYPE               | MLOCA001   2 Core Round   Brown Braid   Rubber |

Fixing Bracket MLROSE31 | Antique Brass









MLBP032ANTBRSCR

**Antique Brass** 







| MATERIAL                 | Brass   Glass                                  |
|--------------------------|------------------------------------------------|
| HEIGHT                   | 35cm   13.78"                                  |
| WIDTH   DIAMETER         | 31.5cm   12.4"                                 |
| LENGTH   PROJECTION      | n/a                                            |
| WEIGHT                   | 2.4KG   5.29lbs                                |
| LAMPHOLDER               | E27 x 1                                        |
| MAX WATTAGE              | 40W x 1                                        |
| VOLTAGE                  | 220/240v                                       |
| IP RATING                | 65