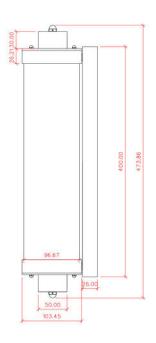

MLBWL141ANTBRS Antique Brass

| MATERIAL                 | Brass   Glass   | Fixing Bracket | MLWB07   A | ntique | Bras     | s |
|--------------------------|-----------------|----------------|------------|--------|----------|---|
| HEIGHT                   | 47cm   18.5"    |                |            | 2cm    | D<br>4cm |   |
| WIDTH   DIAMETER         | 10cm   3.94"    |                |            |        | 0        |   |
| LENGTH   PROJECTION      | 13.5cm   5.31"  |                |            |        |          |   |
| WEIGHT                   | 2.5KG   5.51lbs |                |            |        |          |   |
| LAMPHOLDER               | E27 x 1         |                |            |        |          |   |
| MAX WATTAGE              | 40W x 1         |                |            |        |          |   |
| VOLTAGE                  | 220/240v        |                |            | 40cm   | 0        |   |
| IP RATING                | 44              |                |            |        |          |   |
| CLASS PROTECTION         | 1               |                |            |        |          |   |
| SHADE                    | GL185           |                |            |        |          |   |
| FLEX   BAR   CHAIN LENGT | n/a             |                |            |        |          |   |
| CABLE TYPE               | -               |                |            |        |          |   |

#### MLBWL141ANTSLV Antique Silver

| MATERIAL                 | Brass   Glass   | Fixing Bracket | MLWB07   A | ntique | Silve    |  |
|--------------------------|-----------------|----------------|------------|--------|----------|--|
| HEIGHT                   | 47cm   18.5"    |                |            | 2cm    | D<br>4cm |  |
| WIDTH   DIAMETER         | 10cm   3.94"    |                |            |        | 0        |  |
| LENGTH   PROJECTION      | 13.5cm   5.31"  |                |            |        |          |  |
| WEIGHT                   | 2.5KG   5.51lbs |                |            |        |          |  |
| LAMPHOLDER               | E27 x 1         |                |            |        |          |  |
| MAX WATTAGE              | 40W x 1         |                |            |        |          |  |
| VOLTAGE                  | 220/240v        |                |            | 40cm   | 0        |  |
| IP RATING                | 44              |                |            |        |          |  |
| CLASS PROTECTION         | I               |                |            |        |          |  |
| SHADE                    | GL185           |                |            |        |          |  |
| FLEX   BAR   CHAIN LENGT | n/a             |                |            |        |          |  |
| CABLE TYPE               | -               |                |            |        | <u></u>  |  |

MLBWL141NATBRS Natural Brass

| MATERIAL                 | Brass   Glass   | Fixing Bracket | MLWB07   Na | atural I | Brass    |
|--------------------------|-----------------|----------------|-------------|----------|----------|
| HEIGHT                   | 47cm   18.5"    |                |             | 2cm      | D<br>4cm |
| WIDTH   DIAMETER         | 10cm   3.94"    |                |             |          | 0        |
| LENGTH   PROJECTION      | 13.5cm   5.31"  |                |             |          |          |
| WEIGHT                   | 2.5KG   5.51lbs |                |             |          |          |
| LAMPHOLDER               | E27 x 1         |                |             |          |          |
| MAX WATTAGE              | 40W x 1         |                |             |          |          |
| VOLTAGE                  | 220/240v        |                |             | 40cm     | 0        |
| IP RATING                | 44              |                |             |          |          |
| CLASS PROTECTION         | Ι               |                |             |          |          |
| SHADE                    | GL185           |                |             |          |          |
| FLEX   BAR   CHAIN LENGT | n/a             |                |             |          |          |
| CABLE TYPE               |                 |                |             |          |          |

MLBWL141POLBRS Polished Brass

| MATERIAL                 | Brass   Glass   | Fixing Bracket | MLWB07   P | olished | Brass    |
|--------------------------|-----------------|----------------|------------|---------|----------|
| HEIGHT                   | 47cm   18.5"    |                |            | 2cm     | Ф<br>4ст |
| WIDTH   DIAMETER         | 10cm   3.94"    |                |            |         | 0        |
| LENGTH   PROJECTION      | 13.5cm   5.31"  |                |            |         |          |
| WEIGHT                   | 2.5KG   5.51lbs |                |            |         |          |
| LAMPHOLDER               | E27 x 1         |                |            |         |          |
| MAX WATTAGE              | 40W x 1         |                |            |         |          |
| VOLTAGE                  | 220/240v        |                |            | 40cm    | 0        |
| IP RATING                | 44              |                |            |         |          |
| CLASS PROTECTION         | 1               |                |            |         |          |
| SHADE                    | GL185           |                |            |         |          |
| FLEX   BAR   CHAIN LENGT | n/a             |                |            |         |          |
| CABLE TYPE               | -               |                |            |         |          |

MLBWL141SATBRS Satin Brass

| MATERIAL                 | Brass   Glass   | Fixing Bracket | MLWB07   Satin Brass |
|--------------------------|-----------------|----------------|----------------------|
| HEIGHT                   | 47cm   18.5"    |                | 2cm D                |
| WIDTH   DIAMETER         | 10cm   3.94''   |                | 0                    |
| LENGTH   PROJECTION      | 13.5cm   5.31"  |                |                      |
| WEIGHT                   | 2.5KG   5.51lbs |                |                      |
| LAMPHOLDER               | E27 x 1         |                |                      |
| MAX WATTAGE              | 40W x 1         |                |                      |
| VOLTAGE                  | 220/240v        |                | 40cm                 |
| IP RATING                | 44              |                |                      |
| CLASS PROTECTION         | 1               |                |                      |
| SHADE                    | GL185           |                |                      |
| FLEX   BAR   CHAIN LENGT | n/a             |                |                      |
| CABLE TYPE               | -               |                |                      |