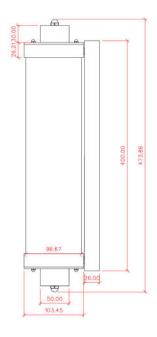

MLBWL141ANTBRS Antique Brass

| MATERIAL                 | Brass   Glass   | Fixing Bracket | MLWB07   A | ntique | Bras     | s |
|--------------------------|-----------------|----------------|------------|--------|----------|---|
| HEIGHT                   | 47cm   18.5"    |                |            | 2cm    | D<br>4cm |   |
| WIDTH   DIAMETER         | 10cm   3.94"    |                |            |        | 0        |   |
| LENGTH   PROJECTION      | 13.5cm   5.31"  |                |            |        |          |   |
| WEIGHT                   | 2.5KG   5.51lbs |                |            |        |          |   |
| LAMPHOLDER               | E27 x 1         |                |            |        |          |   |
| MAX WATTAGE              | 40W x 1         |                |            |        |          |   |
| VOLTAGE                  | 220/240v        |                |            | 40cm   | 0        |   |
| IP RATING                | 44              |                |            |        |          |   |
| CLASS PROTECTION         | 1               |                |            |        |          |   |
| SHADE                    | GL185           |                |            |        |          |   |
| FLEX   BAR   CHAIN LENGT | n/a             |                |            |        |          |   |
| CABLE TYPE               | -               |                |            |        |          |   |

#### MLBWL141ANTSLV Antique Silver

| MATERIAL                 | Brass   Glass   | Fixing Bracket | MLWB07   A | ntique | Silve    |  |
|--------------------------|-----------------|----------------|------------|--------|----------|--|
| HEIGHT                   | 47cm   18.5"    |                |            | 2cm    | D<br>4cm |  |
| WIDTH   DIAMETER         | 10cm   3.94"    |                |            |        | 0        |  |
| LENGTH   PROJECTION      | 13.5cm   5.31"  |                |            |        |          |  |
| WEIGHT                   | 2.5KG   5.51lbs |                |            |        |          |  |
| LAMPHOLDER               | E27 x 1         |                |            |        |          |  |
| MAX WATTAGE              | 40W x 1         |                |            |        |          |  |
| VOLTAGE                  | 220/240v        |                |            | 40cm   | 0        |  |
| IP RATING                | 44              |                |            |        |          |  |
| CLASS PROTECTION         | I               |                |            |        |          |  |
| SHADE                    | GL185           |                |            |        |          |  |
| FLEX   BAR   CHAIN LENGT | n/a             |                |            |        |          |  |
| CABLE TYPE               | -               |                |            |        | <u></u>  |  |

MLBWL141NATBRS Natural Brass

| MATERIAL                 | Brass   Glass   | Fixing Bracket | MLWB07   Na | atural I | Brass    |
|--------------------------|-----------------|----------------|-------------|----------|----------|
| HEIGHT                   | 47cm   18.5"    |                |             | 2cm      | D<br>4cm |
| WIDTH   DIAMETER         | 10cm   3.94"    |                |             |          | 0        |
| LENGTH   PROJECTION      | 13.5cm   5.31"  |                |             |          |          |
| WEIGHT                   | 2.5KG   5.51lbs |                |             |          |          |
| LAMPHOLDER               | E27 x 1         |                |             |          |          |
| MAX WATTAGE              | 40W x 1         |                |             |          |          |
| VOLTAGE                  | 220/240v        |                |             | 40cm     | 0        |
| IP RATING                | 44              |                |             |          |          |
| CLASS PROTECTION         | Ι               |                |             |          |          |
| SHADE                    | GL185           |                |             |          |          |
| FLEX   BAR   CHAIN LENGT | n/a             |                |             |          |          |
| CABLE TYPE               |                 |                |             |          |          |

MLBWL141POLBRS Polished Brass

| MATERIAL                 | Brass   Glass   | Fixing Bracket | MLWB07   P | olished | Brass    |
|--------------------------|-----------------|----------------|------------|---------|----------|
| HEIGHT                   | 47cm   18.5"    |                |            | 2cm     | Ф<br>4ст |
| WIDTH   DIAMETER         | 10cm   3.94"    |                |            |         | 0        |
| LENGTH   PROJECTION      | 13.5cm   5.31"  |                |            |         |          |
| WEIGHT                   | 2.5KG   5.51lbs |                |            |         |          |
| LAMPHOLDER               | E27 x 1         |                |            |         |          |
| MAX WATTAGE              | 40W x 1         |                |            |         |          |
| VOLTAGE                  | 220/240v        |                |            | 40cm    | 0        |
| IP RATING                | 44              |                |            |         |          |
| CLASS PROTECTION         | 1               |                |            |         |          |
| SHADE                    | GL185           |                |            |         |          |
| FLEX   BAR   CHAIN LENGT | n/a             |                |            |         |          |
| CABLE TYPE               | -               |                |            |         |          |

MLBWL141SATBRS Satin Brass

| MATERIAL                 | Brass   Glass   | Fixing Bracket | MLWB07   Satin Brass |
|--------------------------|-----------------|----------------|----------------------|
| HEIGHT                   | 47cm   18.5"    |                | 2cm D                |
| WIDTH   DIAMETER         | 10cm   3.94''   |                | 0                    |
| LENGTH   PROJECTION      | 13.5cm   5.31"  |                |                      |
| WEIGHT                   | 2.5KG   5.51lbs |                |                      |
| LAMPHOLDER               | E27 x 1         |                |                      |
| MAX WATTAGE              | 40W x 1         |                |                      |
| VOLTAGE                  | 220/240v        |                | 40cm                 |
| IP RATING                | 44              |                |                      |
| CLASS PROTECTION         | 1               |                |                      |
| SHADE                    | GL185           |                |                      |
| FLEX   BAR   CHAIN LENGT | n/a             |                |                      |
| CABLE TYPE               | -               |                |                      |