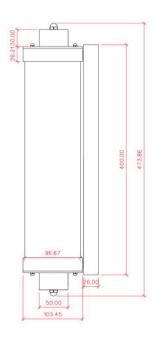

MLBWL141ANTBRS Antique Brass

| MATERIAL                 | Brass   Glass   | Fixing Bracket | MLWB07   A | ntique | Bras     | s |
|--------------------------|-----------------|----------------|------------|--------|----------|---|
| HEIGHT                   | 47cm   18.5"    |                |            | 2cm    | D<br>4cm |   |
| WIDTH   DIAMETER         | 10cm   3.94"    |                |            |        | 0        |   |
| LENGTH   PROJECTION      | 13.5cm   5.31"  |                |            |        |          |   |
| WEIGHT                   | 2.5KG   5.51lbs |                |            |        |          |   |
| LAMPHOLDER               | E27 x 1         |                |            |        |          |   |
| MAX WATTAGE              | 40W x 1         |                |            |        |          |   |
| VOLTAGE                  | 220/240v        |                |            | 40cm   | 0        |   |
| IP RATING                | 44              |                |            |        |          |   |
| CLASS PROTECTION         | 1               |                |            |        |          |   |
| SHADE                    | GL185           |                |            |        |          |   |
| FLEX   BAR   CHAIN LENGT | n/a             |                |            |        |          |   |
| CABLE TYPE               | -               |                |            |        |          |   |

#### MLBWL141ANTSLV Antique Silver

| MATERIAL                 | Brass   Glass   | Fixing Bracket | MLWB07   A | ntique | Silve    |  |
|--------------------------|-----------------|----------------|------------|--------|----------|--|
| HEIGHT                   | 47cm   18.5"    |                |            | 2cm    | D<br>4cm |  |
| WIDTH   DIAMETER         | 10cm   3.94"    |                |            |        | 0        |  |
| LENGTH   PROJECTION      | 13.5cm   5.31"  |                |            |        |          |  |
| WEIGHT                   | 2.5KG   5.51lbs |                |            |        |          |  |
| LAMPHOLDER               | E27 x 1         |                |            |        |          |  |
| MAX WATTAGE              | 40W x 1         |                |            |        |          |  |
| VOLTAGE                  | 220/240v        |                |            | 40cm   | 0        |  |
| IP RATING                | 44              |                |            |        |          |  |
| CLASS PROTECTION         | I               |                |            |        |          |  |
| SHADE                    | GL185           |                |            |        |          |  |
| FLEX   BAR   CHAIN LENGT | n/a             |                |            |        |          |  |
| CABLE TYPE               | -               |                |            |        | <u></u>  |  |

MLBWL141NATBRS Natural Brass

| MATERIAL                 | Brass   Glass   | Fixing Bracket | MLWB07   Na | atural I | Brass    |
|--------------------------|-----------------|----------------|-------------|----------|----------|
| HEIGHT                   | 47cm   18.5"    |                |             | 2cm      | D<br>4cm |
| WIDTH   DIAMETER         | 10cm   3.94"    |                |             |          | 0        |
| LENGTH   PROJECTION      | 13.5cm   5.31"  |                |             |          |          |
| WEIGHT                   | 2.5KG   5.51lbs |                |             |          |          |
| LAMPHOLDER               | E27 x 1         |                |             |          |          |
| MAX WATTAGE              | 40W x 1         |                |             |          |          |
| VOLTAGE                  | 220/240v        |                |             | 40cm     | 0        |
| IP RATING                | 44              |                |             |          |          |
| CLASS PROTECTION         | Ι               |                |             |          |          |
| SHADE                    | GL185           |                |             |          |          |
| FLEX   BAR   CHAIN LENGT | n/a             |                |             |          |          |
| CABLE TYPE               |                 |                |             |          |          |

MLBWL141POLBRS Polished Brass

| MATERIAL                 | Brass   Glass   | Fixing Bracket | MLWB07   P | olished | Brass    |
|--------------------------|-----------------|----------------|------------|---------|----------|
| HEIGHT                   | 47cm   18.5"    |                |            | 2cm     | Ф<br>4ст |
| WIDTH   DIAMETER         | 10cm   3.94"    |                |            |         | 0        |
| LENGTH   PROJECTION      | 13.5cm   5.31"  |                |            |         |          |
| WEIGHT                   | 2.5KG   5.51lbs |                |            |         |          |
| LAMPHOLDER               | E27 x 1         |                |            |         |          |
| MAX WATTAGE              | 40W x 1         |                |            |         |          |
| VOLTAGE                  | 220/240v        |                |            | 40cm    | 0        |
| IP RATING                | 44              |                |            |         |          |
| CLASS PROTECTION         | 1               |                |            |         |          |
| SHADE                    | GL185           |                |            |         |          |
| FLEX   BAR   CHAIN LENGT | n/a             |                |            |         |          |
| CABLE TYPE               | -               |                |            |         |          |

MLBWL141SATBRS Satin Brass

| MATERIAL                 | Brass   Glass   | Fixing Bracket | MLWB07   Satin Brass |
|--------------------------|-----------------|----------------|----------------------|
| HEIGHT                   | 47cm   18.5"    |                | 2cm D                |
| WIDTH   DIAMETER         | 10cm   3.94''   |                | 0                    |
| LENGTH   PROJECTION      | 13.5cm   5.31"  |                |                      |
| WEIGHT                   | 2.5KG   5.51lbs |                |                      |
| LAMPHOLDER               | E27 x 1         |                |                      |
| MAX WATTAGE              | 40W x 1         |                |                      |
| VOLTAGE                  | 220/240v        |                | 40cm                 |
| IP RATING                | 44              |                |                      |
| CLASS PROTECTION         | 1               |                |                      |
| SHADE                    | GL185           |                |                      |
| FLEX   BAR   CHAIN LENGT | n/a             |                |                      |
| CABLE TYPE               | -               |                |                      |