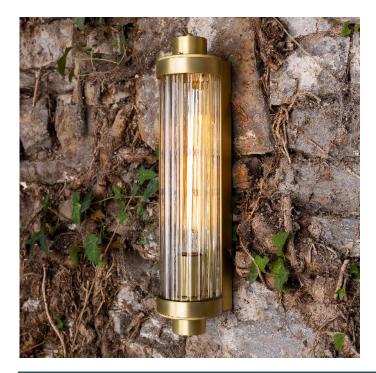

MLBWL141ANTBRS Antique Brass

| MATERIAL                 | Brass   Glass   | Fixing Bracket | MLWB07   A | ntique | Bras     | s |
|--------------------------|-----------------|----------------|------------|--------|----------|---|
| HEIGHT                   | 47cm   18.5"    |                |            | 2cm    | D<br>4cm |   |
| WIDTH   DIAMETER         | 10cm   3.94"    |                |            |        | 0        |   |
| LENGTH   PROJECTION      | 13.5cm   5.31"  |                |            |        |          |   |
| WEIGHT                   | 2.5KG   5.51lbs |                |            |        |          |   |
| LAMPHOLDER               | E27 x 1         |                |            |        |          |   |
| MAX WATTAGE              | 40W x 1         |                |            |        |          |   |
| VOLTAGE                  | 220/240v        |                |            | 40cm   | 0        |   |
| IP RATING                | 44              |                |            |        |          |   |
| CLASS PROTECTION         | 1               |                |            |        |          |   |
| SHADE                    | GL185           |                |            |        |          |   |
| FLEX   BAR   CHAIN LENGT | n/a             |                |            |        |          |   |
| CABLE TYPE               | -               |                |            |        |          |   |

#### MLBWL141ANTSLV Antique Silver

| MATERIAL                 | Brass   Glass   | Fixing Bracket | MLWB07   A | ntique | Silve    |  |
|--------------------------|-----------------|----------------|------------|--------|----------|--|
| HEIGHT                   | 47cm   18.5"    |                |            | 2cm    | D<br>4cm |  |
| WIDTH   DIAMETER         | 10cm   3.94"    |                |            |        | 0        |  |
| LENGTH   PROJECTION      | 13.5cm   5.31"  |                |            |        |          |  |
| WEIGHT                   | 2.5KG   5.51lbs |                |            |        |          |  |
| LAMPHOLDER               | E27 x 1         |                |            |        |          |  |
| MAX WATTAGE              | 40W x 1         |                |            |        |          |  |
| VOLTAGE                  | 220/240v        |                |            | 40cm   | 0        |  |
| IP RATING                | 44              |                |            |        |          |  |
| CLASS PROTECTION         | I               |                |            |        |          |  |
| SHADE                    | GL185           |                |            |        |          |  |
| FLEX   BAR   CHAIN LENGT | n/a             |                |            |        |          |  |
| CABLE TYPE               | -               |                |            |        | <u></u>  |  |

MLBWL141NATBRS Natural Brass

| MATERIAL                 | Brass   Glass   | Fixing Bracket | MLWB07   Na | atural I | Brass    |
|--------------------------|-----------------|----------------|-------------|----------|----------|
| HEIGHT                   | 47cm   18.5"    |                |             | 2cm      | D<br>4cm |
| WIDTH   DIAMETER         | 10cm   3.94"    |                |             |          | 0        |
| LENGTH   PROJECTION      | 13.5cm   5.31"  |                |             |          |          |
| WEIGHT                   | 2.5KG   5.51lbs |                |             |          |          |
| LAMPHOLDER               | E27 x 1         |                |             |          |          |
| MAX WATTAGE              | 40W x 1         |                |             |          |          |
| VOLTAGE                  | 220/240v        |                |             | 40cm     | 0        |
| IP RATING                | 44              |                |             |          |          |
| CLASS PROTECTION         | Ι               |                |             |          |          |
| SHADE                    | GL185           |                |             |          |          |
| FLEX   BAR   CHAIN LENGT | n/a             |                |             |          |          |
| CABLE TYPE               |                 |                |             |          |          |

MLBWL141POLBRS Polished Brass

| MATERIAL                 | Brass   Glass   | Fixing Bracket | MLWB07   P | olished | Brass    |
|--------------------------|-----------------|----------------|------------|---------|----------|
| HEIGHT                   | 47cm   18.5"    |                |            | 2cm     | Ф<br>4ст |
| WIDTH   DIAMETER         | 10cm   3.94"    |                |            |         | 0        |
| LENGTH   PROJECTION      | 13.5cm   5.31"  |                |            |         |          |
| WEIGHT                   | 2.5KG   5.51lbs |                |            |         |          |
| LAMPHOLDER               | E27 x 1         |                |            |         |          |
| MAX WATTAGE              | 40W x 1         |                |            |         |          |
| VOLTAGE                  | 220/240v        |                |            | 40cm    | 0        |
| IP RATING                | 44              |                |            |         |          |
| CLASS PROTECTION         | 1               |                |            |         |          |
| SHADE                    | GL185           |                |            |         |          |
| FLEX   BAR   CHAIN LENGT | n/a             |                |            |         |          |
| CABLE TYPE               | -               |                |            |         |          |

MLBWL141SATBRS Satin Brass

| MATERIAL                 | Brass   Glass   | Fixing Bracket | MLWB07   Satin Brass |
|--------------------------|-----------------|----------------|----------------------|
| HEIGHT                   | 47cm   18.5"    |                | 2cm D                |
| WIDTH   DIAMETER         | 10cm   3.94''   |                | 0                    |
| LENGTH   PROJECTION      | 13.5cm   5.31"  |                |                      |
| WEIGHT                   | 2.5KG   5.51lbs |                |                      |
| LAMPHOLDER               | E27 x 1         |                |                      |
| MAX WATTAGE              | 40W x 1         |                |                      |
| VOLTAGE                  | 220/240v        |                | 40cm                 |
| IP RATING                | 44              |                |                      |
| CLASS PROTECTION         | 1               |                |                      |
| SHADE                    | GL185           |                |                      |
| FLEX   BAR   CHAIN LENGT | n/a             |                |                      |
| CABLE TYPE               | -               |                |                      |