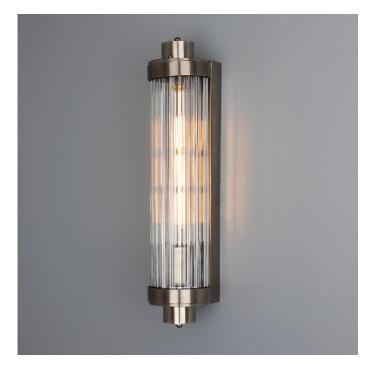

#### MLBWL141ANTSLV Antique Silver

| MATERIAL                 | Brass   Glass   | Fixing Bracket | MLWB07   A | ntique | Silve    |  |
|--------------------------|-----------------|----------------|------------|--------|----------|--|
| HEIGHT                   | 47cm   18.5"    |                |            | 2cm    | D<br>4cm |  |
| WIDTH   DIAMETER         | 10cm   3.94"    |                |            |        | 0        |  |
| LENGTH   PROJECTION      | 13.5cm   5.31"  |                |            |        |          |  |
| WEIGHT                   | 2.5KG   5.51lbs |                |            |        |          |  |
| LAMPHOLDER               | E27 x 1         |                |            |        |          |  |
| MAX WATTAGE              | 40W x 1         |                |            |        |          |  |
| VOLTAGE                  | 220/240v        |                |            | 40cm   | 0        |  |
| IP RATING                | 44              |                |            |        |          |  |
| CLASS PROTECTION         | I               |                |            |        |          |  |
| SHADE                    | GL185           |                |            |        |          |  |
| FLEX   BAR   CHAIN LENGT | n/a             |                |            |        |          |  |
| CABLE TYPE               | -               |                |            |        | <u></u>  |  |