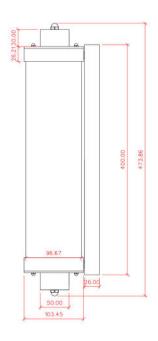

MLBWL141ANTBRS Antique Brass

| MATERIAL                 | Brass   Glass   | Fixing Bracket | MLWB07   A | ntique | Bras     | s |
|--------------------------|-----------------|----------------|------------|--------|----------|---|
| HEIGHT                   | 47cm   18.5"    |                |            | 2cm    | D<br>4cm |   |
| WIDTH   DIAMETER         | 10cm   3.94"    |                |            |        | 0        |   |
| LENGTH   PROJECTION      | 13.5cm   5.31"  |                |            |        |          |   |
| WEIGHT                   | 2.5KG   5.51lbs |                |            |        |          |   |
| LAMPHOLDER               | E27 x 1         |                |            |        |          |   |
| MAX WATTAGE              | 40W x 1         |                |            |        |          |   |
| VOLTAGE                  | 220/240v        |                |            | 40cm   | 0        |   |
| IP RATING                | 44              |                |            |        |          |   |
| CLASS PROTECTION         | 1               |                |            |        |          |   |
| SHADE                    | GL185           |                |            |        |          |   |
| FLEX   BAR   CHAIN LENGT | n/a             |                |            |        |          |   |
| CABLE TYPE               | -               |                |            |        |          |   |

#### MLBWL141ANTSLV Antique Silver

| MATERIAL                 | Brass   Glass   | Fixing Bracket | MLWB07   A | ntique | Silve    |  |
|--------------------------|-----------------|----------------|------------|--------|----------|--|
| HEIGHT                   | 47cm   18.5"    |                |            | 2cm    | D<br>4cm |  |
| WIDTH   DIAMETER         | 10cm   3.94"    |                |            |        | 0        |  |
| LENGTH   PROJECTION      | 13.5cm   5.31"  |                |            |        |          |  |
| WEIGHT                   | 2.5KG   5.51lbs |                |            |        |          |  |
| LAMPHOLDER               | E27 x 1         |                |            |        |          |  |
| MAX WATTAGE              | 40W x 1         |                |            |        |          |  |
| VOLTAGE                  | 220/240v        |                |            | 40cm   | 0        |  |
| IP RATING                | 44              |                |            |        |          |  |
| CLASS PROTECTION         | I               |                |            |        |          |  |
| SHADE                    | GL185           |                |            |        |          |  |
| FLEX   BAR   CHAIN LENGT | n/a             |                |            |        |          |  |
| CABLE TYPE               | -               |                |            |        | <u></u>  |  |

MLBWL141NATBRS Natural Brass

| MATERIAL                 | Brass   Glass   | Fixing Bracket | MLWB07   Na | atural I | Brass    |
|--------------------------|-----------------|----------------|-------------|----------|----------|
| HEIGHT                   | 47cm   18.5"    |                |             | 2cm      | D<br>4cm |
| WIDTH   DIAMETER         | 10cm   3.94"    |                |             |          | 0        |
| LENGTH   PROJECTION      | 13.5cm   5.31"  |                |             |          |          |
| WEIGHT                   | 2.5KG   5.51lbs |                |             |          |          |
| LAMPHOLDER               | E27 x 1         |                |             |          |          |
| MAX WATTAGE              | 40W x 1         |                |             |          |          |
| VOLTAGE                  | 220/240v        |                |             | 40cm     | 0        |
| IP RATING                | 44              |                |             |          |          |
| CLASS PROTECTION         | Ι               |                |             |          |          |
| SHADE                    | GL185           |                |             |          |          |
| FLEX   BAR   CHAIN LENGT | n/a             |                |             |          |          |
| CABLE TYPE               |                 |                |             |          |          |

MLBWL141POLBRS Polished Brass

| MATERIAL                 | Brass   Glass   | Fixing Bracket | MLWB07   P | olished | Brass    |
|--------------------------|-----------------|----------------|------------|---------|----------|
| HEIGHT                   | 47cm   18.5"    |                |            | 2cm     | Ф<br>4ст |
| WIDTH   DIAMETER         | 10cm   3.94"    |                |            |         | 0        |
| LENGTH   PROJECTION      | 13.5cm   5.31"  |                |            |         |          |
| WEIGHT                   | 2.5KG   5.51lbs |                |            |         |          |
| LAMPHOLDER               | E27 x 1         |                |            |         |          |
| MAX WATTAGE              | 40W x 1         |                |            |         |          |
| VOLTAGE                  | 220/240v        |                |            | 40cm    | 0        |
| IP RATING                | 44              |                |            |         |          |
| CLASS PROTECTION         | 1               |                |            |         |          |
| SHADE                    | GL185           |                |            |         |          |
| FLEX   BAR   CHAIN LENGT | n/a             |                |            |         |          |
| CABLE TYPE               | -               |                |            |         |          |

MLBWL141SATBRS Satin Brass

| MATERIAL                 | Brass   Glass   | Fixing Bracket | MLWB07   Satin Brass |
|--------------------------|-----------------|----------------|----------------------|
| HEIGHT                   | 47cm   18.5"    |                | 2cm D                |
| WIDTH   DIAMETER         | 10cm   3.94''   |                | 0                    |
| LENGTH   PROJECTION      | 13.5cm   5.31"  |                |                      |
| WEIGHT                   | 2.5KG   5.51lbs |                |                      |
| LAMPHOLDER               | E27 x 1         |                |                      |
| MAX WATTAGE              | 40W x 1         |                |                      |
| VOLTAGE                  | 220/240v        |                | 40cm                 |
| IP RATING                | 44              |                |                      |
| CLASS PROTECTION         | 1               |                |                      |
| SHADE                    | GL185           |                |                      |
| FLEX   BAR   CHAIN LENGT | n/a             |                |                      |
| CABLE TYPE               | -               |                |                      |