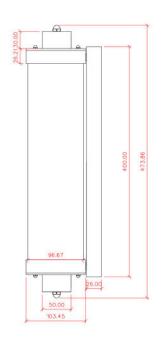

MLBWL141ANTBRS Antique Brass

| MATERIAL                 | Brass   Glass   | Fixing Bracket | MLWB07   A | ntique | Bras     | s |
|--------------------------|-----------------|----------------|------------|--------|----------|---|
| HEIGHT                   | 47cm   18.5"    |                |            | 2cm    | D<br>4cm |   |
| WIDTH   DIAMETER         | 10cm   3.94"    |                |            |        | 0        |   |
| LENGTH   PROJECTION      | 13.5cm   5.31"  |                |            |        |          |   |
| WEIGHT                   | 2.5KG   5.51lbs |                |            |        |          |   |
| LAMPHOLDER               | E27 x 1         |                |            |        |          |   |
| MAX WATTAGE              | 40W x 1         |                |            |        |          |   |
| VOLTAGE                  | 220/240v        |                |            | 40cm   | 0        |   |
| IP RATING                | 44              |                |            |        |          |   |
| CLASS PROTECTION         | 1               |                |            |        |          |   |
| SHADE                    | GL185           |                |            |        |          |   |
| FLEX   BAR   CHAIN LENGT | n/a             |                |            |        |          |   |
| CABLE TYPE               | -               |                |            |        |          |   |

#### MLBWL141ANTSLV Antique Silver

| MATERIAL                 | Brass   Glass   | Fixing Bracket | MLWB07   A | ntique | Silve    |  |
|--------------------------|-----------------|----------------|------------|--------|----------|--|
| HEIGHT                   | 47cm   18.5"    |                |            | 2cm    | D<br>4cm |  |
| WIDTH   DIAMETER         | 10cm   3.94"    |                |            |        | 0        |  |
| LENGTH   PROJECTION      | 13.5cm   5.31"  |                |            |        |          |  |
| WEIGHT                   | 2.5KG   5.51lbs |                |            |        |          |  |
| LAMPHOLDER               | E27 x 1         |                |            |        |          |  |
| MAX WATTAGE              | 40W x 1         |                |            |        |          |  |
| VOLTAGE                  | 220/240v        |                |            | 40cm   | 0        |  |
| IP RATING                | 44              |                |            |        |          |  |
| CLASS PROTECTION         | I               |                |            |        |          |  |
| SHADE                    | GL185           |                |            |        |          |  |
| FLEX   BAR   CHAIN LENGT | n/a             |                |            |        |          |  |
| CABLE TYPE               | -               |                |            |        | <u></u>  |  |

MLBWL141NATBRS Natural Brass

| MATERIAL                 | Brass   Glass   | Fixing Bracket | MLWB07   Na | atural I | Brass    |
|--------------------------|-----------------|----------------|-------------|----------|----------|
| HEIGHT                   | 47cm   18.5"    |                |             | 2cm      | D<br>4cm |
| WIDTH   DIAMETER         | 10cm   3.94"    |                |             |          | 0        |
| LENGTH   PROJECTION      | 13.5cm   5.31"  |                |             |          |          |
| WEIGHT                   | 2.5KG   5.51lbs |                |             |          |          |
| LAMPHOLDER               | E27 x 1         |                |             |          |          |
| MAX WATTAGE              | 40W x 1         |                |             |          |          |
| VOLTAGE                  | 220/240v        |                |             | 40cm     | 0        |
| IP RATING                | 44              |                |             |          |          |
| CLASS PROTECTION         | Ι               |                |             |          |          |
| SHADE                    | GL185           |                |             |          |          |
| FLEX   BAR   CHAIN LENGT | n/a             |                |             |          |          |
| CABLE TYPE               |                 |                |             |          |          |

MLBWL141POLBRS Polished Brass

| MATERIAL                 | Brass   Glass   | Fixing Bracket | MLWB07   P | olished | Brass    |
|--------------------------|-----------------|----------------|------------|---------|----------|
| HEIGHT                   | 47cm   18.5"    |                |            | 2cm     | Ф<br>4ст |
| WIDTH   DIAMETER         | 10cm   3.94"    |                |            |         | 0        |
| LENGTH   PROJECTION      | 13.5cm   5.31"  |                |            |         |          |
| WEIGHT                   | 2.5KG   5.51lbs |                |            |         |          |
| LAMPHOLDER               | E27 x 1         |                |            |         |          |
| MAX WATTAGE              | 40W x 1         |                |            |         |          |
| VOLTAGE                  | 220/240v        |                |            | 40cm    | 0        |
| IP RATING                | 44              |                |            |         |          |
| CLASS PROTECTION         | 1               |                |            |         |          |
| SHADE                    | GL185           |                |            |         |          |
| FLEX   BAR   CHAIN LENGT | n/a             |                |            |         |          |
| CABLE TYPE               | -               |                |            |         |          |

MLBWL141SATBRS Satin Brass

| MATERIAL                 | Brass   Glass   | Fixing Bracket | MLWB07   Satin Brass |
|--------------------------|-----------------|----------------|----------------------|
| HEIGHT                   | 47cm   18.5"    |                | 2cm D                |
| WIDTH   DIAMETER         | 10cm   3.94''   |                | 0                    |
| LENGTH   PROJECTION      | 13.5cm   5.31"  |                |                      |
| WEIGHT                   | 2.5KG   5.51lbs |                |                      |
| LAMPHOLDER               | E27 x 1         |                |                      |
| MAX WATTAGE              | 40W x 1         |                |                      |
| VOLTAGE                  | 220/240v        |                | 40cm                 |
| IP RATING                | 44              |                |                      |
| CLASS PROTECTION         | 1               |                |                      |
| SHADE                    | GL185           |                |                      |
| FLEX   BAR   CHAIN LENGT | n/a             |                |                      |
| CABLE TYPE               | -               |                |                      |