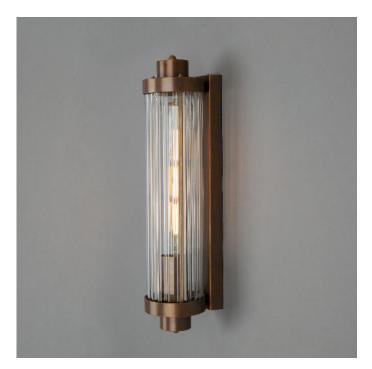

MLBWL141NATBRS Natural Brass

| MATERIAL                 | Brass   Glass   | Fixing Bracket | MLWB07   Na | atural I | Brass    |
|--------------------------|-----------------|----------------|-------------|----------|----------|
| HEIGHT                   | 47cm   18.5"    |                |             | 2cm      | D<br>4cm |
| WIDTH   DIAMETER         | 10cm   3.94"    |                |             |          | 0        |
| LENGTH   PROJECTION      | 13.5cm   5.31"  |                |             |          |          |
| WEIGHT                   | 2.5KG   5.51lbs |                |             |          |          |
| LAMPHOLDER               | E27 x 1         |                |             |          |          |
| MAX WATTAGE              | 40W x 1         |                |             |          |          |
| VOLTAGE                  | 220/240v        |                |             | 40cm     | 0        |
| IP RATING                | 44              |                |             |          |          |
| CLASS PROTECTION         | Ι               |                |             |          |          |
| SHADE                    | GL185           |                |             |          |          |
| FLEX   BAR   CHAIN LENGT | n/a             |                |             |          |          |
| CABLE TYPE               |                 |                |             |          |          |