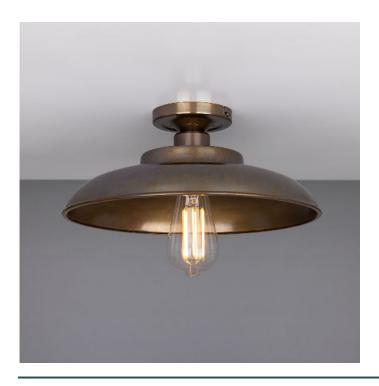

## MLCF31ANTBRS Antique Brass

| MATERIAL                 | Brass            |
|--------------------------|------------------|
| HEIGHT                   | 21cm   8.27"     |
| WIDTH   DIAMETER         | 30cm   11.81"    |
| LENGTH   PROJECTION      | n/a              |
| WEIGHT                   | 0.72KG   1.59lbs |
| LAMPHOLDER               | E27 x 1          |
| MAX WATTAGE              | 60W x 1          |
| VOLTAGE                  | 220/240v         |
| IP RATING                | 20               |
| CLASS PROTECTION         | I                |
| SHADE                    | -                |
| FLEX   BAR   CHAIN LENGT | n/a              |
| CABLE TYPE               |                  |

## MLCF31ANTSLV Antique Silver

| MATERIAL                 | Brass            |
|--------------------------|------------------|
| HEIGHT                   | 21cm   8.27"     |
| WIDTH   DIAMETER         | 30cm   11.81"    |
| LENGTH   PROJECTION      | n/a              |
| WEIGHT                   | 0.72KG   1.59lbs |
| LAMPHOLDER               | E27 x 1          |
| MAX WATTAGE              | 60W x 1          |
| VOLTAGE                  | 220/240v         |
| IP RATING                | 20               |
| CLASS PROTECTION         | I                |
| SHADE                    | -                |
| FLEX   BAR   CHAIN LENGT | n/a              |
| CABLE TYPE               | -                |

### MLCF31SATBRS Satin Brass

| MATERIAL                 | Brass            |
|--------------------------|------------------|
| HEIGHT                   | 21cm   8.27"     |
| WIDTH   DIAMETER         | 30cm   11.81"    |
| LENGTH   PROJECTION      | n/a              |
| WEIGHT                   | 0.72KG   1.59lbs |
| LAMPHOLDER               | E27 x 1          |
| MAX WATTAGE              | 60W x 1          |
| VOLTAGE                  | 220/240v         |
| IP RATING                | 20               |
| CLASS PROTECTION         | I                |
| SHADE                    | -                |
| FLEX   BAR   CHAIN LENGT | n/a              |
| CABLE TYPE               | -                |