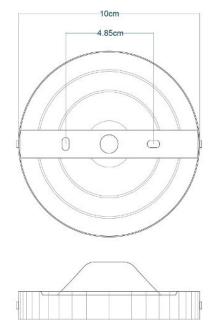

LWB02 | Antique Silver





Product Notes:





MLCF31POLBRS

**Polished Brass** 





| MATERIAL                 | Brass            |
|--------------------------|------------------|
| HEIGHT                   | 21cm   8.27"     |
| WIDTH   DIAMETER         | 30cm   11.81"    |
| LENGTH   PROJECTION      | n/a              |
| WEIGHT                   | 0.72KG   1.59lbs |
| LAMPHOLDER               | E27 x 1          |
| MAX WATTAGE              | 60W x 1          |
| VOLTAGE                  | 220/240v         |
| IP RATING                | 20               |
| CLASS PROTECTION         | ı                |
| SHADE                    | -                |
| FLEX   BAR   CHAIN LENGT | n/a              |
| CABLE TYPE               | -                |

Fixing Bracket MLWB02 | Polished Brass





Product Notes





### MLCF31SATBRS Satin Brass





| MATERIAL                 | Brass            |
|--------------------------|------------------|
| HEIGHT                   | 21cm   8.27"     |
| WIDTH   DIAMETER         | 30cm   11.81"    |
| LENGTH   PROJECTION      | n/a              |
| WEIGHT                   | 0.72KG   1.59lbs |
| LAMPHOLDER               | E27 x 1          |
| MAX WATTAGE              | 60W x 1          |
| VOLTAGE                  | 220/240v         |
| IP RATING                | 20               |
| CLASS PROTECTION         | I                |
| SHADE                    | -                |
| FLEX   BAR   CHAIN LENGT | n/a              |
| CABLE TYPE               | -                |

Fixing Bracket MLWB02 | Satin Brass





Product Notes: