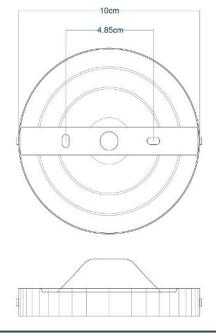

Fixing Bracket MLWB02 | Antique Brass

Product Notes

Fixing Bracket MLWB02 | Antique Silver

Product Notes:

MLCF31POLBRS

**Polished Brass** 

| MATERIAL                 | Brass            |
|--------------------------|------------------|
| HEIGHT                   | 21cm   8.27"     |
| WIDTH   DIAMETER         | 30cm   11.81"    |
| LENGTH   PROJECTION      | n/a              |
| WEIGHT                   | 0.72KG   1.59lbs |
| LAMPHOLDER               | E27 x 1          |
| MAX WATTAGE              | 60W x 1          |
| VOLTAGE                  | 220/240v         |
| IP RATING                | 20               |
| CLASS PROTECTION         | ı                |
| SHADE                    | -                |
| FLEX   BAR   CHAIN LENGT | n/a              |
| CABLE TYPE               | -                |

Fixing Bracket MLWB02 | Polished Brass

Product Notes

Fixing Bracket MLWB02 | Satin Brass

Product Notes: