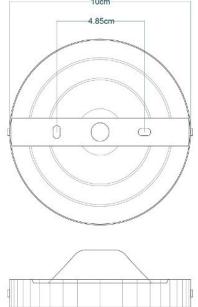

Fixing Bracket MLWB02 | Antique Silver

Product Notes:

MLCF31POLBRS

**Polished Brass** 

| MATERIAL                 | Brass            |
|--------------------------|------------------|
| HEIGHT                   | 21cm   8.27"     |
| WIDTH   DIAMETER         | 30cm   11.81"    |
| LENGTH   PROJECTION      | n/a              |
| WEIGHT                   | 0.72KG   1.59lbs |
| LAMPHOLDER               | E27 x 1          |
| MAX WATTAGE              | 60W x 1          |
| VOLTAGE                  | 220/240v         |
| IP RATING                | 20               |
| CLASS PROTECTION         | ı                |
| SHADE                    | -                |
| FLEX   BAR   CHAIN LENGT | n/a              |
| CABLE TYPE               | -                |