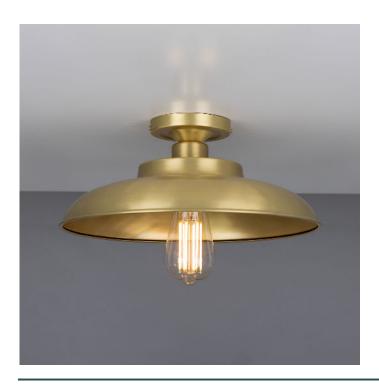

### MLCF31SATBRS Satin Brass

| MATERIAL                 | Brass            |
|--------------------------|------------------|
| HEIGHT                   | 21cm   8.27"     |
| WIDTH   DIAMETER         | 30cm   11.81"    |
| LENGTH   PROJECTION      | n/a              |
| WEIGHT                   | 0.72KG   1.59lbs |
| LAMPHOLDER               | E27 x 1          |
| MAX WATTAGE              | 60W x 1          |
| VOLTAGE                  | 220/240v         |
| IP RATING                | 20               |
| CLASS PROTECTION         | I                |
| SHADE                    | -                |
| FLEX   BAR   CHAIN LENGT | n/a              |
| CABLE TYPE               | -                |