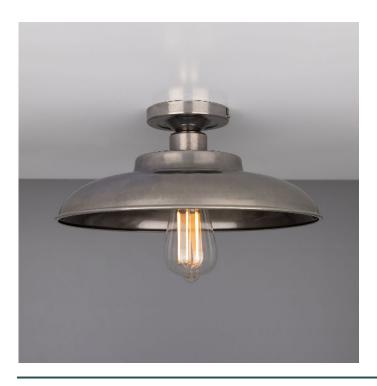

## MLCF31ANTBRS Antique Brass

| MATERIAL                 | Brass            |
|--------------------------|------------------|
| HEIGHT                   | 21cm   8.27"     |
| WIDTH   DIAMETER         | 30cm   11.81"    |
| LENGTH   PROJECTION      | n/a              |
| WEIGHT                   | 0.72KG   1.59lbs |
| LAMPHOLDER               | E27 x 1          |
| MAX WATTAGE              | 60W x 1          |
| VOLTAGE                  | 220/240v         |
| IP RATING                | 20               |
| CLASS PROTECTION         | I                |
| SHADE                    | -                |
| FLEX   BAR   CHAIN LENGT | n/a              |
| CABLE TYPE               |                  |

## MLCF31ANTSLV Antique Silver

| MATERIAL                 | Brass            |
|--------------------------|------------------|
| HEIGHT                   | 21cm   8.27"     |
| WIDTH   DIAMETER         | 30cm   11.81"    |
| LENGTH   PROJECTION      | n/a              |
| WEIGHT                   | 0.72KG   1.59lbs |
| LAMPHOLDER               | E27 x 1          |
| MAX WATTAGE              | 60W x 1          |
| VOLTAGE                  | 220/240v         |
| IP RATING                | 20               |
| CLASS PROTECTION         | I                |
| SHADE                    | -                |
| FLEX   BAR   CHAIN LENGT | n/a              |
| CABLE TYPE               | -                |

### MLCF31SATBRS Satin Brass

| MATERIAL                 | Brass            |
|--------------------------|------------------|
| HEIGHT                   | 21cm   8.27"     |
| WIDTH   DIAMETER         | 30cm   11.81"    |
| LENGTH   PROJECTION      | n/a              |
| WEIGHT                   | 0.72KG   1.59lbs |
| LAMPHOLDER               | E27 x 1          |
| MAX WATTAGE              | 60W x 1          |
| VOLTAGE                  | 220/240v         |
| IP RATING                | 20               |
| CLASS PROTECTION         | I                |
| SHADE                    | -                |
| FLEX   BAR   CHAIN LENGT | n/a              |
| CABLE TYPE               | -                |