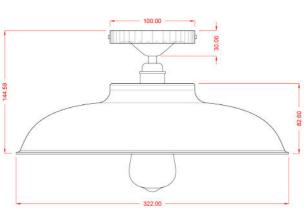

## MLCF31ANTBRS Antique Brass

| MATERIAL                 | Brass            |
|--------------------------|------------------|
| HEIGHT                   | 21cm   8.27"     |
| WIDTH   DIAMETER         | 30cm   11.81"    |
| LENGTH   PROJECTION      | n/a              |
| WEIGHT                   | 0.72KG   1.59lbs |
| LAMPHOLDER               | E27 x 1          |
| MAX WATTAGE              | 60W x 1          |
| VOLTAGE                  | 220/240v         |
| IP RATING                | 20               |
| CLASS PROTECTION         | I                |
| SHADE                    | -                |
| FLEX   BAR   CHAIN LENGT | n/a              |
| CABLE TYPE               |                  |

## MLCF31ANTSLV Antique Silver

| MATERIAL                 | Brass            |
|--------------------------|------------------|
| HEIGHT                   | 21cm   8.27"     |
| WIDTH   DIAMETER         | 30cm   11.81"    |
| LENGTH   PROJECTION      | n/a              |
| WEIGHT                   | 0.72KG   1.59lbs |
| LAMPHOLDER               | E27 x 1          |
| MAX WATTAGE              | 60W x 1          |
| VOLTAGE                  | 220/240v         |
| IP RATING                | 20               |
| CLASS PROTECTION         | I                |
| SHADE                    | -                |
| FLEX   BAR   CHAIN LENGT | n/a              |
| CABLE TYPE               | -                |

Fixing Bracket MLWB02 | Antique Silver

Product Notes:

MLCF31POLBRS

**Polished Brass** 

| MATERIAL                 | Brass            |
|--------------------------|------------------|
| HEIGHT                   | 21cm   8.27"     |
| WIDTH   DIAMETER         | 30cm   11.81"    |
| LENGTH   PROJECTION      | n/a              |
| WEIGHT                   | 0.72KG   1.59lbs |
| LAMPHOLDER               | E27 x 1          |
| MAX WATTAGE              | 60W x 1          |
| VOLTAGE                  | 220/240v         |
| IP RATING                | 20               |
| CLASS PROTECTION         | ı                |
| SHADE                    | -                |
| FLEX   BAR   CHAIN LENGT | n/a              |
| CABLE TYPE               | -                |

### MLCF31SATBRS Satin Brass

| MATERIAL                 | Brass            |
|--------------------------|------------------|
| HEIGHT                   | 21cm   8.27"     |
| WIDTH   DIAMETER         | 30cm   11.81"    |
| LENGTH   PROJECTION      | n/a              |
| WEIGHT                   | 0.72KG   1.59lbs |
| LAMPHOLDER               | E27 x 1          |
| MAX WATTAGE              | 60W x 1          |
| VOLTAGE                  | 220/240v         |
| IP RATING                | 20               |
| CLASS PROTECTION         | I                |
| SHADE                    | -                |
| FLEX   BAR   CHAIN LENGT | n/a              |
| CABLE TYPE               | -                |