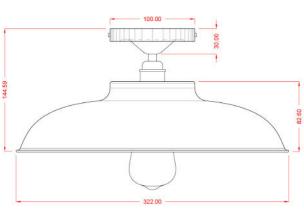

## MLCF31ANTBRS Antique Brass

| MATERIAL                 | Brass            |
|--------------------------|------------------|
| HEIGHT                   | 21cm   8.27"     |
| WIDTH   DIAMETER         | 30cm   11.81"    |
| LENGTH   PROJECTION      | n/a              |
| WEIGHT                   | 0.72KG   1.59lbs |
| LAMPHOLDER               | E27 x 1          |
| MAX WATTAGE              | 60W x 1          |
| VOLTAGE                  | 220/240v         |
| IP RATING                | 20               |
| CLASS PROTECTION         | I                |
| SHADE                    | -                |
| FLEX   BAR   CHAIN LENGT | n/a              |
| CABLE TYPE               |                  |

## MLCF31ANTSLV Antique Silver

| MATERIAL                 | Brass            |
|--------------------------|------------------|
| HEIGHT                   | 21cm   8.27"     |
| WIDTH   DIAMETER         | 30cm   11.81"    |
| LENGTH   PROJECTION      | n/a              |
| WEIGHT                   | 0.72KG   1.59lbs |
| LAMPHOLDER               | E27 x 1          |
| MAX WATTAGE              | 60W x 1          |
| VOLTAGE                  | 220/240v         |
| IP RATING                | 20               |
| CLASS PROTECTION         | I                |
| SHADE                    | -                |
| FLEX   BAR   CHAIN LENGT | n/a              |
| CABLE TYPE               | -                |

### MLCF31SATBRS Satin Brass

| MATERIAL                 | Brass            |
|--------------------------|------------------|
| HEIGHT                   | 21cm   8.27"     |
| WIDTH   DIAMETER         | 30cm   11.81"    |
| LENGTH   PROJECTION      | n/a              |
| WEIGHT                   | 0.72KG   1.59lbs |
| LAMPHOLDER               | E27 x 1          |
| MAX WATTAGE              | 60W x 1          |
| VOLTAGE                  | 220/240v         |
| IP RATING                | 20               |
| CLASS PROTECTION         | I                |
| SHADE                    | -                |
| FLEX   BAR   CHAIN LENGT | n/a              |
| CABLE TYPE               | -                |