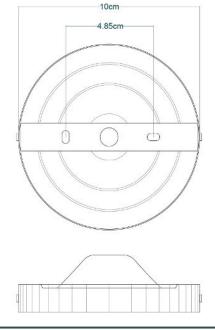

Fixing Bracket MLWB02 | Antique Brass

Product Notes

Fixing Bracket MLWB02 | Antique Silver

Product Notes:

MLCF31POLBRS

**Polished Brass** 

| MATERIAL                 | Brass            |
|--------------------------|------------------|
| HEIGHT                   | 21cm   8.27"     |
| WIDTH   DIAMETER         | 30cm   11.81"    |
| LENGTH   PROJECTION      | n/a              |
| WEIGHT                   | 0.72KG   1.59lbs |
| LAMPHOLDER               | E27 x 1          |
| MAX WATTAGE              | 60W x 1          |
| VOLTAGE                  | 220/240v         |
| IP RATING                | 20               |
| CLASS PROTECTION         | ı                |
| SHADE                    | -                |
| FLEX   BAR   CHAIN LENGT | n/a              |
| CABLE TYPE               | -                |

Fixing Bracket MLWB02 | Polished Brass

Product Notes

Fixing Bracket MLWB02 | Satin Brass

Product Notes: