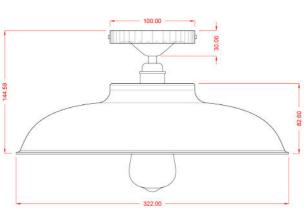

### MLCF31SATBRS Satin Brass

| MATERIAL                 | Brass            |
|--------------------------|------------------|
| HEIGHT                   | 21cm   8.27"     |
| WIDTH   DIAMETER         | 30cm   11.81"    |
| LENGTH   PROJECTION      | n/a              |
| WEIGHT                   | 0.72KG   1.59lbs |
| LAMPHOLDER               | E27 x 1          |
| MAX WATTAGE              | 60W x 1          |
| VOLTAGE                  | 220/240v         |
| IP RATING                | 20               |
| CLASS PROTECTION         | I                |
| SHADE                    | -                |
| FLEX   BAR   CHAIN LENGT | n/a              |
| CABLE TYPE               | -                |