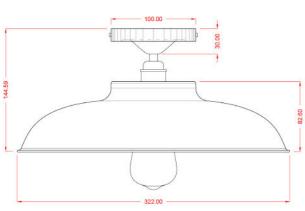

## MLCF31ANTBRS Antique Brass

| MATERIAL                 | Brass            |
|--------------------------|------------------|
| HEIGHT                   | 21cm   8.27"     |
| WIDTH   DIAMETER         | 30cm   11.81"    |
| LENGTH   PROJECTION      | n/a              |
| WEIGHT                   | 0.72KG   1.59lbs |
| LAMPHOLDER               | E27 x 1          |
| MAX WATTAGE              | 60W x 1          |
| VOLTAGE                  | 220/240v         |
| IP RATING                | 20               |
| CLASS PROTECTION         | I                |
| SHADE                    | -                |
| FLEX   BAR   CHAIN LENGT | n/a              |
| CABLE TYPE               |                  |

## MLCF31ANTSLV Antique Silver

| MATERIAL                 | Brass            |
|--------------------------|------------------|
| HEIGHT                   | 21cm   8.27"     |
| WIDTH   DIAMETER         | 30cm   11.81"    |
| LENGTH   PROJECTION      | n/a              |
| WEIGHT                   | 0.72KG   1.59lbs |
| LAMPHOLDER               | E27 x 1          |
| MAX WATTAGE              | 60W x 1          |
| VOLTAGE                  | 220/240v         |
| IP RATING                | 20               |
| CLASS PROTECTION         | I                |
| SHADE                    | -                |
| FLEX   BAR   CHAIN LENGT | n/a              |
| CABLE TYPE               | -                |

Fixing Bracket MLWB02 | Antique Silver

Product Notes:

MLCF31POLBRS

**Polished Brass** 

| MATERIAL                 | Brass            |
|--------------------------|------------------|
| HEIGHT                   | 21cm   8.27"     |
| WIDTH   DIAMETER         | 30cm   11.81"    |
| LENGTH   PROJECTION      | n/a              |
| WEIGHT                   | 0.72KG   1.59lbs |
| LAMPHOLDER               | E27 x 1          |
| MAX WATTAGE              | 60W x 1          |
| VOLTAGE                  | 220/240v         |
| IP RATING                | 20               |
| CLASS PROTECTION         | ı                |
| SHADE                    | -                |
| FLEX   BAR   CHAIN LENGT | n/a              |
| CABLE TYPE               | -                |

### MLCF31SATBRS Satin Brass

| MATERIAL                 | Brass            |
|--------------------------|------------------|
| HEIGHT                   | 21cm   8.27"     |
| WIDTH   DIAMETER         | 30cm   11.81"    |
| LENGTH   PROJECTION      | n/a              |
| WEIGHT                   | 0.72KG   1.59lbs |
| LAMPHOLDER               | E27 x 1          |
| MAX WATTAGE              | 60W x 1          |
| VOLTAGE                  | 220/240v         |
| IP RATING                | 20               |
| CLASS PROTECTION         | I                |
| SHADE                    | -                |
| FLEX   BAR   CHAIN LENGT | n/a              |
| CABLE TYPE               | -                |