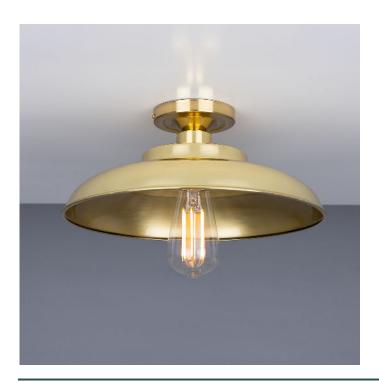

## MLCF31ANTBRS Antique Brass

| MATERIAL                 | Brass            |
|--------------------------|------------------|
| HEIGHT                   | 21cm   8.27"     |
| WIDTH   DIAMETER         | 30cm   11.81"    |
| LENGTH   PROJECTION      | n/a              |
| WEIGHT                   | 0.72KG   1.59lbs |
| LAMPHOLDER               | E27 x 1          |
| MAX WATTAGE              | 60W x 1          |
| VOLTAGE                  | 220/240v         |
| IP RATING                | 20               |
| CLASS PROTECTION         | I                |
| SHADE                    | -                |
| FLEX   BAR   CHAIN LENGT | n/a              |
| CABLE TYPE               |                  |

## MLCF31ANTSLV Antique Silver

| MATERIAL                 | Brass            |
|--------------------------|------------------|
| HEIGHT                   | 21cm   8.27"     |
| WIDTH   DIAMETER         | 30cm   11.81"    |
| LENGTH   PROJECTION      | n/a              |
| WEIGHT                   | 0.72KG   1.59lbs |
| LAMPHOLDER               | E27 x 1          |
| MAX WATTAGE              | 60W x 1          |
| VOLTAGE                  | 220/240v         |
| IP RATING                | 20               |
| CLASS PROTECTION         | I                |
| SHADE                    | -                |
| FLEX   BAR   CHAIN LENGT | n/a              |
| CABLE TYPE               | -                |

Fixing Bracket MLWB02 | Antique Silver

Product Notes:

MLCF31POLBRS

**Polished Brass** 

| MATERIAL                 | Brass            |
|--------------------------|------------------|
| HEIGHT                   | 21cm   8.27"     |
| WIDTH   DIAMETER         | 30cm   11.81"    |
| LENGTH   PROJECTION      | n/a              |
| WEIGHT                   | 0.72KG   1.59lbs |
| LAMPHOLDER               | E27 x 1          |
| MAX WATTAGE              | 60W x 1          |
| VOLTAGE                  | 220/240v         |
| IP RATING                | 20               |
| CLASS PROTECTION         | ı                |
| SHADE                    | -                |
| FLEX   BAR   CHAIN LENGT | n/a              |
| CABLE TYPE               | -                |

### MLCF31SATBRS Satin Brass

| MATERIAL                 | Brass            |
|--------------------------|------------------|
| HEIGHT                   | 21cm   8.27"     |
| WIDTH   DIAMETER         | 30cm   11.81"    |
| LENGTH   PROJECTION      | n/a              |
| WEIGHT                   | 0.72KG   1.59lbs |
| LAMPHOLDER               | E27 x 1          |
| MAX WATTAGE              | 60W x 1          |
| VOLTAGE                  | 220/240v         |
| IP RATING                | 20               |
| CLASS PROTECTION         | I                |
| SHADE                    | -                |
| FLEX   BAR   CHAIN LENGT | n/a              |
| CABLE TYPE               | -                |