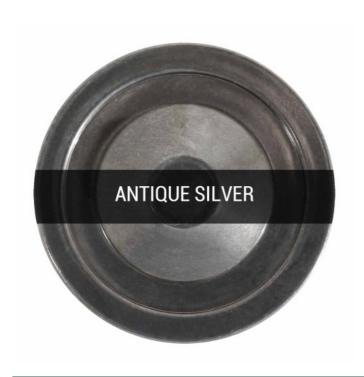

## Antique Silver MLCMP017ANTSLV

| MATERIAL                 | Brass                                      |
|--------------------------|--------------------------------------------|
| HEIGHT                   | 30cm   11.81"                              |
| WIDTH   DIAMETER         | 14cm   5.51"                               |
| LENGTH   PROJECTION      | n/a                                        |
| WEIGHT                   | 1.4KG   3.09lbs                            |
| LAMPHOLDER               | E27 x 1                                    |
| MAX WATTAGE              | 40W x 1                                    |
| VOLTAGE                  | 220/240v                                   |
| IP RATING                | 20                                         |
| CLASS PROTECTION         | I                                          |
| SHADE                    | -                                          |
| FLEX   BAR   CHAIN LENGT | 100cm   40"                                |
| CABLE TYPE               | MLCA028   2 Core Round   Black Braid   PVC |

Fixing Bracket MLROSE39 | Antique Silver

I) Lamps not included with light fixture. 2) All products are individually hand crafted, therefore may differ slightly within manufacturing tolerances. 3) Please refer to: http://www.mullanlighting.com/terms for full list of Terms & Conditions. 4) Cable/Chain can be shortened during installation. 5) Longer Cable/Chain available on request. 6) Additional colour finishes available on request. 7.) Dimensions do not include lamps. 8.) Products wired to UL standards will operate at 110/120 with the appropriate lampholders.