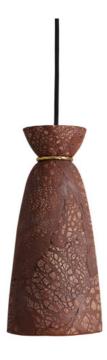

MLCMP017ANTBRS **Antique Brass** 

| MATERIAL                 | Brass                                      |
|--------------------------|--------------------------------------------|
| HEIGHT                   | 30cm   11.81"                              |
| WIDTH   DIAMETER         | 14cm   5.51"                               |
| LENGTH   PROJECTION      | n/a                                        |
| WEIGHT                   | 1.4KG   3.09lbs                            |
| LAMPHOLDER               | E27 x 1                                    |
| MAX WATTAGE              | 40W x 1                                    |
| VOLTAGE                  | 220/240v                                   |
| IP RATING                | 20                                         |
| CLASS PROTECTION         | ı                                          |
| SHADE                    | -                                          |
| FLEX   BAR   CHAIN LENGT | 100cm   40"                                |
| CABLE TYPE               | MLCA047   2 Core Round   Brown Braid   PVC |

## Antique Silver MLCMP017ANTSLV

| MATERIAL                 | Brass                                      |
|--------------------------|--------------------------------------------|
| HEIGHT                   | 30cm   11.81"                              |
| WIDTH   DIAMETER         | 14cm   5.51"                               |
| LENGTH   PROJECTION      | n/a                                        |
| WEIGHT                   | 1.4KG   3.09lbs                            |
| LAMPHOLDER               | E27 x 1                                    |
| MAX WATTAGE              | 40W x 1                                    |
| VOLTAGE                  | 220/240v                                   |
| IP RATING                | 20                                         |
| CLASS PROTECTION         | I                                          |
| SHADE                    | -                                          |
| FLEX   BAR   CHAIN LENGT | 100cm   40"                                |
| CABLE TYPE               | MLCA028   2 Core Round   Black Braid   PVC |

MLCMP017POLBRS

**Polished Brass** 

| MATERIAL                 | Brass                                      |
|--------------------------|--------------------------------------------|
| HEIGHT                   | 30cm   11.81"                              |
| WIDTH   DIAMETER         | 14cm   5.51"                               |
| LENGTH   PROJECTION      | n/a                                        |
| WEIGHT                   | 1.4KG   3.09lbs                            |
| LAMPHOLDER               | E27 x 1                                    |
| MAX WATTAGE              | 40W x 1                                    |
| VOLTAGE                  | 220/240v                                   |
| IP RATING                | 20                                         |
| CLASS PROTECTION         | I                                          |
| SHADE                    | -                                          |
| FLEX   BAR   CHAIN LENGT | 100cm   40"                                |
| CABLE TYPE               | MLCA028   2 Core Round   Black Braid   PVC |

Products wired to UL standards will operate at 110/120vwith the appropriate lampholders.

MLCMP017SATBRS Satin Brass

| MATERIAL                 | Brass                                      |
|--------------------------|--------------------------------------------|
| HEIGHT                   | 30cm   11.81"                              |
| WIDTH   DIAMETER         | 14cm   5.51"                               |
| LENGTH   PROJECTION      | n/a                                        |
| WEIGHT                   | 1.4KG   3.09lbs                            |
| LAMPHOLDER               | E27 x 1                                    |
| MAX WATTAGE              | 40W x 1                                    |
| VOLTAGE                  | 220/240v                                   |
| IP RATING                | 20                                         |
| CLASS PROTECTION         | I                                          |
| SHADE                    | -                                          |
| FLEX   BAR   CHAIN LENGT | 100cm   40"                                |
| CABLE TYPE               | MLCA028   2 Core Round   Black Braid   PVC |