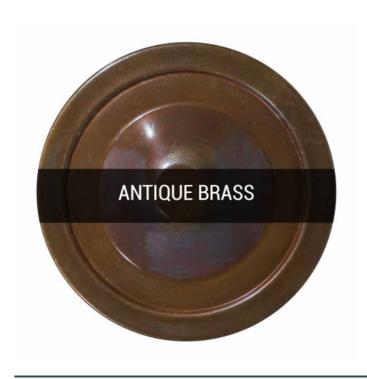

MLCMP017ANTBRS **Antique Brass** 

| MATERIAL                 | Brass                                      |
|--------------------------|--------------------------------------------|
| HEIGHT                   | 30cm   11.81"                              |
| WIDTH   DIAMETER         | 14cm   5.51"                               |
| LENGTH   PROJECTION      | n/a                                        |
| WEIGHT                   | 1.4KG   3.09lbs                            |
| LAMPHOLDER               | E27 x 1                                    |
| MAX WATTAGE              | 40W x 1                                    |
| VOLTAGE                  | 220/240v                                   |
| IP RATING                | 20                                         |
| CLASS PROTECTION         | ı                                          |
| SHADE                    | -                                          |
| FLEX   BAR   CHAIN LENGT | 100cm   40"                                |
| CABLE TYPE               | MLCA047   2 Core Round   Brown Braid   PVC |

Fixing Bracket MLROSE39 | Antique Brass

I) Lamps not included with light fixture. 2) All products are individually hand crafted, therefore may differ slightly within manufacturing tolerances. 3) Please refer to: http://www.mullanlighting.com/terms for full list of Terms & Conditions. 4) Cable/Chain can be shortened during installation. 5) Longer Cable/Chain available on request. 6) Additional colour finishes available on request. 7.) Dimensions do not include lamps. 8.) Products wired to UL standards will operate at 110/120 with the appropriate lampholders.