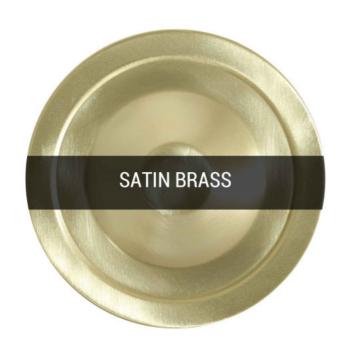

Products wired to UL standards will operate at 110/120vwith the appropriate lampholders.

MLCMP017SATBRS Satin Brass

| MATERIAL                 | Brass                                      |
|--------------------------|--------------------------------------------|
| HEIGHT                   | 30cm   11.81"                              |
| WIDTH   DIAMETER         | 14cm   5.51"                               |
| LENGTH   PROJECTION      | n/a                                        |
| WEIGHT                   | 1.4KG   3.09lbs                            |
| LAMPHOLDER               | E27 x 1                                    |
| MAX WATTAGE              | 40W x 1                                    |
| VOLTAGE                  | 220/240v                                   |
| IP RATING                | 20                                         |
| CLASS PROTECTION         | I                                          |
| SHADE                    | -                                          |
| FLEX   BAR   CHAIN LENGT | 100cm   40"                                |
| CABLE TYPE               | MLCA028   2 Core Round   Black Braid   PVC |

Fixing Bracket MLROSE39 | Satin Brass

Product Notes:

1) Lamps not included with lightfixture. 2) All products are individually hand crafted, therefore may differ slightly within manufacturing tolerances. 3) Please refer to: http://www.mullanlighting.com/terms for full list of Terms & Conditions. 4) Cable/Chain can be shortened during installation. 5) Longer Cable/Chain available on request. 6) Additional colour finishes available on request. 7.) Dimensions do not include lamps. 8.)