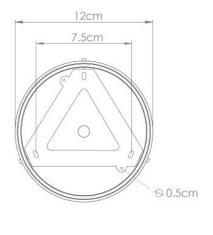

Fixing Bracket MLROSE39 | Antique Brass

I) Lamps not included with light fixture. 2) All products are individually hand crafted, therefore may differ slightly within manufacturing tolerances. 3) Please refer to: http://www.mullanlighting.com/terms for full list of Terms & Conditions. 4) Cable/Chain can be shortened during installation. 5) Longer Cable/Chain available on request. 6) Additional colour finishes available on request. 7.) Dimensions do not include lamps. 8.) Products wired to UL standards will operate at 110/120 with the appropriate lampholders.