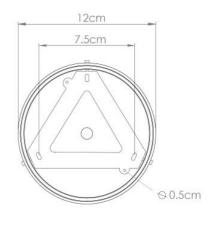

Fixing Bracket MLROSE39 | Antique Silver

I) Lamps not included with light fixture. 2) All products are individually hand crafted, therefore may differ slightly within manufacturing tolerances. 3) Please refer to: http://www.mullanlighting.com/terms for full list of Terms & Conditions. 4) Cable/Chain can be shortened during installation. 5) Longer Cable/Chain available on request. 6) Additional colour finishes available on request. 7.) Dimensions do not include lamps. 8.) Products wired to UL standards will operate at 110/120 with the appropriate lampholders.