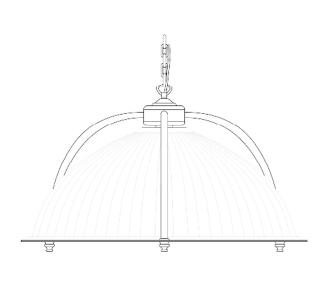

## MLP058ANTSLV Antique Silver

| MATERIAL                 | Brass   Steel   Glass               |
|--------------------------|-------------------------------------|
| HEIGHT                   | 30cm   11.81"                       |
| WIDTH   DIAMETER         | 35cm   13.78"                       |
| LENGTH   PROJECTION      | n/a                                 |
| WEIGHT                   | 2.64KG   5.82lbs                    |
| LAMPHOLDER               | E27 x 1                             |
| MAX WATTAGE              | 40W x 1                             |
| VOLTAGE                  | 220/240v                            |
| IP RATING                | 20                                  |
| CLASS PROTECTION         | 1                                   |
| SHADE                    | GL025                               |
| FLEX   BAR   CHAIN LENGT | 100cm   40"                         |
| CABLE TYPE               | MLCA014   2 Core Flat   Clear   PVC |