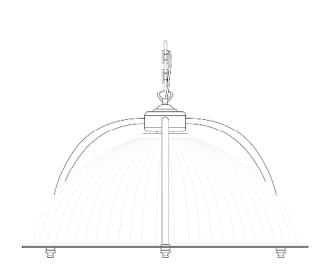

MLP058ANTBRS

**Antique Brass** 

| MATERIAL                 | Brass   Steel   Glass               |
|--------------------------|-------------------------------------|
| HEIGHT                   | 30cm   11.81"                       |
| WIDTH   DIAMETER         | 35cm   13.78"                       |
| LENGTH   PROJECTION      | n/a                                 |
| WEIGHT                   | 2.64KG   5.82lbs                    |
| LAMPHOLDER               | E27 x 1                             |
| MAX WATTAGE              | 40W x 1                             |
| VOLTAGE                  | 220/240v                            |
| IP RATING                | 20                                  |
| CLASS PROTECTION         | I                                   |
| SHADE                    | GL025                               |
| FLEX   BAR   CHAIN LENGT | 100cm   40"                         |
| CABLE TYPE               | MLCA010   2 Core Flat   Brown   PVC |

## MLP058ANTSLV Antique Silver

| MATERIAL                 | Brass   Steel   Glass               |
|--------------------------|-------------------------------------|
| HEIGHT                   | 30cm   11.81"                       |
| WIDTH   DIAMETER         | 35cm   13.78"                       |
| LENGTH   PROJECTION      | n/a                                 |
| WEIGHT                   | 2.64KG   5.82lbs                    |
| LAMPHOLDER               | E27 x 1                             |
| MAX WATTAGE              | 40W x 1                             |
| VOLTAGE                  | 220/240v                            |
| IP RATING                | 20                                  |
| CLASS PROTECTION         | 1                                   |
| SHADE                    | GL025                               |
| FLEX   BAR   CHAIN LENGT | 100cm   40"                         |
| CABLE TYPE               | MLCA014   2 Core Flat   Clear   PVC |