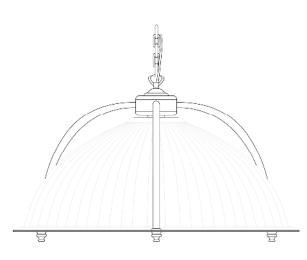

MLP058ANTBRS

**Antique Brass** 

| MATERIAL                 | Brass   Steel   Glass               |
|--------------------------|-------------------------------------|
| HEIGHT                   | 30cm   11.81"                       |
| WIDTH   DIAMETER         | 35cm   13.78"                       |
| LENGTH   PROJECTION      | n/a                                 |
| WEIGHT                   | 2.64KG   5.82lbs                    |
| LAMPHOLDER               | E27 x 1                             |
| MAX WATTAGE              | 40W x 1                             |
| VOLTAGE                  | 220/240v                            |
| IP RATING                | 20                                  |
| CLASS PROTECTION         | I                                   |
| SHADE                    | GL025                               |
| FLEX   BAR   CHAIN LENGT | 100cm   40"                         |
| CABLE TYPE               | MLCA010   2 Core Flat   Brown   PVC |