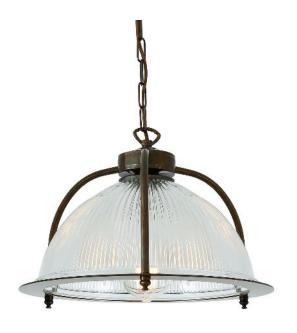

MLP058ANTBRS

**Antique Brass** 

| MATERIAL                 | Brass   Steel   Glass               |
|--------------------------|-------------------------------------|
| HEIGHT                   | 30cm   11.81"                       |
| WIDTH   DIAMETER         | 35cm   13.78"                       |
| LENGTH   PROJECTION      | n/a                                 |
| WEIGHT                   | 2.64KG   5.82lbs                    |
| LAMPHOLDER               | E27 x 1                             |
| MAX WATTAGE              | 40W x 1                             |
| VOLTAGE                  | 220/240v                            |
| IP RATING                | 20                                  |
| CLASS PROTECTION         | I                                   |
| SHADE                    | GL025                               |
| FLEX   BAR   CHAIN LENGT | 100cm   40"                         |
| CABLE TYPE               | MLCA010   2 Core Flat   Brown   PVC |