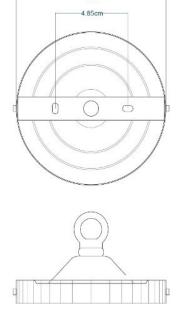

81"                      |
| WIDTH   DIAMETER         | 35cm   13.78"                      |
| LENGTH   PROJECTION      | n/a                                |
| WEIGHT                   | 2.64KG   5.82lbs                   |
| LAMPHOLDER               | E27 x 1                            |
| MAX WATTAGE              | 40W x 1                            |
| VOLTAGE                  | 220/240v                           |
| IP RATING                | 20                                 |
| CLASS PROTECTION         | 1                                  |
| SHADE                    | GL025                              |
| FLEX   BAR   CHAIN LENGT | 100cm   40"                        |
| CABLE TYPE               | MLCA038   2 Core Flat   Gold   PVC |

Fixing Bracket MLROSE05H00K | Polished Brass



10cm



Product Notes:





MLP058SATBRS Satin Brass





| MATERIAL                 | Brass   Steel   Glass              |
|--------------------------|------------------------------------|
| HEIGHT                   | 30cm   11.81"                      |
| WIDTH   DIAMETER         | 35cm   13.78"                      |
| LENGTH   PROJECTION      | n/a                                |
| WEIGHT                   | 2.64KG   5.82lbs                   |
| LAMPHOLDER               | E27 x 1                            |
| MAX WATTAGE              | 40W x 1                            |
| VOLTAGE                  | 220/240v                           |
| IP RATING                | 20                                 |
| CLASS PROTECTION         | I                                  |
| SHADE