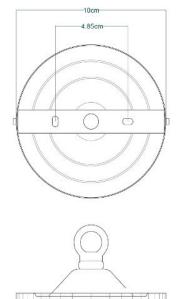

Fixing Bracket MLROSE05H00K | Antique Brass

Product Notes:

Fixing Bracket MLROSE05HOOK | Antique Silver

Product Notes:

MLP058POLBRS

**Polished Brass** 

| MATERIAL                 | Brass   Steel   Glass              |
|--------------------------|------------------------------------|
| HEIGHT                   | 30cm   11.81"                      |
| WIDTH   DIAMETER         | 35cm   13.78"                      |
| LENGTH   PROJECTION      | n/a                                |
| WEIGHT                   | 2.64KG   5.82lbs                   |
| LAMPHOLDER               | E27 x 1                            |
| MAX WATTAGE              | 40W x 1                            |
| VOLTAGE                  | 220/240v                           |
| IP RATING                | 20                                 |
| CLASS PROTECTION         | 1                                  |
| SHADE                    | GL025                              |
| FLEX   BAR   CHAIN LENGT | 100cm   40"                        |
| CABLE TYPE               | MLCA038   2 Core Flat   Gold   PVC |

Fixing Bracket MLROSE05H00K | Polished Brass

10cm

Product Notes:

MLP058SATBRS Satin Brass

| MATERIAL                 | Brass   Steel   Glass              |
|--------------------------|------------------------------------|
| HEIGHT                   | 30cm   11.81"                      |
| WIDTH   DIAMETER         | 35cm   13.78"                      |
| LENGTH   PROJECTION      | n/a                                |
| WEIGHT                   | 2.64KG   5.82lbs                   |
| LAMPHOLDER               | E27 x 1                            |
| MAX WATTAGE              | 40W x 1                            |
| VOLTAGE                  | 220/240v                           |
| IP RATING                | 20                                 |
| CLASS PROTECTION         | I                                  |
| SHADE                    | GL025                              |
| FLEX   BAR   CHAIN LENGT | 100cm   40"                        |
| CABLE TYPE               | MLCA038   2 Core Flat   Gold   PVC |

Fixing Bracket MLROSE05H00K | Satin Brass

Product Notes: