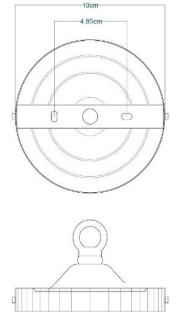

Fixing Bracket MLROSE05H00K | Polished Brass

10cm

Product Notes:

MLP058SATBRS Satin Brass

| MATERIAL                 | Brass   Steel   Glass              |
|--------------------------|------------------------------------|
| HEIGHT                   | 30cm   11.81"                      |
| WIDTH   DIAMETER         | 35cm   13.78"                      |
| LENGTH   PROJECTION      | n/a                                |
| WEIGHT                   | 2.64KG   5.82lbs                   |
| LAMPHOLDER               | E27 x 1                            |
| MAX WATTAGE              | 40W x 1                            |
| VOLTAGE                  | 220/240v                           |
| IP RATING                | 20                                 |
| CLASS PROTECTION         | I                                  |
| SHADE                    | GL025                              |
| FLEX   BAR   CHAIN LENGT | 100cm   40"                        |
| CABLE TYPE               | MLCA038   2 Core Flat   Gold   PVC |