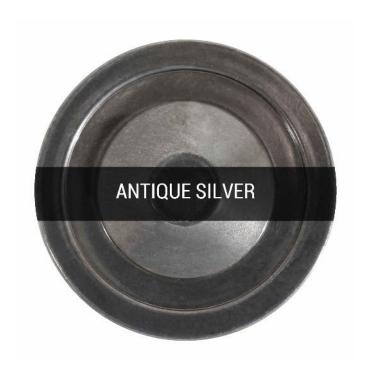

## MLP058ANTSLV Antique Silver

| MATERIAL                 | Brass   Steel   Glass               |
|--------------------------|-------------------------------------|
| HEIGHT                   | 30cm   11.81"                       |
| WIDTH   DIAMETER         | 35cm   13.78"                       |
| LENGTH   PROJECTION      | n/a                                 |
| WEIGHT                   | 2.64KG   5.82lbs                    |
| LAMPHOLDER               | E27 x 1                             |
| MAX WATTAGE              | 40W x 1                             |
| VOLTAGE                  | 220/240v                            |
| IP RATING                | 20                                  |
| CLASS PROTECTION         | 1                                   |
| SHADE                    | GL025                               |
| FLEX   BAR   CHAIN LENGT | 100cm   40"                         |
| CABLE TYPE               | MLCA014   2 Core Flat   Clear   PVC |

Fixing Bracket MLROSE05HOOK | Antique Silver

Product Notes:

MLP058POLBRS

**Polished Brass** 

| MATERIAL                 | Brass   Steel   Glass              |
|--------------------------|------------------------------------|
| HEIGHT                   | 30cm   11.81"                      |
| WIDTH   DIAMETER         | 35cm   13.78"                      |
| LENGTH   PROJECTION      | n/a                                |
| WEIGHT                   | 2.64KG   5.82lbs                   |
| LAMPHOLDER               | E27 x 1                            |
| MAX WATTAGE              | 40W x 1                            |
| VOLTAGE                  | 220/240v                           |
| IP RATING                | 20                                 |
| CLASS PROTECTION         | 1                                  |
| SHADE                    | GL025                              |
| FLEX   BAR   CHAIN LENGT | 100cm   40"                        |
| CABLE TYPE               | MLCA038   2 Core Flat   Gold   PVC |