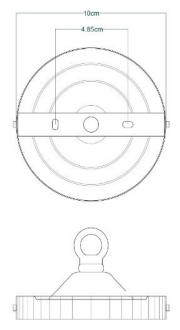

|
| WIDTH   DIAMETER         | 35cm   13.78"                       |
| LENGTH   PROJECTION      | n/a                                 |
| WEIGHT                   | 2.64KG   5.82lbs                    |
| LAMPHOLDER               | E27 x 1                             |
| MAX WATTAGE              | 40W x 1                             |
| VOLTAGE                  | 220/240v                            |
| IP RATING                | 20                                  |
| CLASS PROTECTION         | 1                                   |
| SHADE                    | GL025                               |
| FLEX   BAR   CHAIN LENGT | 100cm   40"                         |
| CABLE TYPE               | MLCA014   2 Core Flat   Clear   PVC |

Fixing Bracket MLROSE05HOOK | Antique Silver





Product Notes:





MLP058POLBRS

**Polished Brass** 





| MATERIAL                 | Brass   Steel   Glass              |
|--------------------------|------------------------------------|
| HEIGHT                   | 30cm   11.81"                      |
| WIDTH   DIAMETER         | 35cm   13.78"                      |
| LENGTH   PROJECTION      | n/a                                |
| WEIGHT                   | 2.64KG   5.82lbs                   |
| LAMPHOLDER               | E27 x 1                            |
| MAX WATTAGE              | 40W x 1                            |
| VOLTAGE                  | 220/240v                           |
| IP RATING                | 20                                 |
| CLASS PROTECTION         | 1                                  |
| SHADE