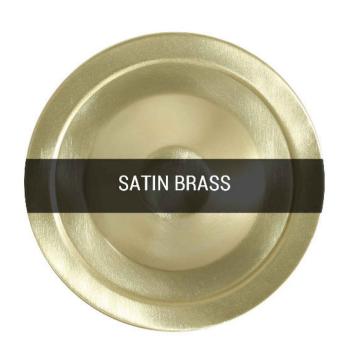

35cm   13.78"                      |
| LENGTH   PROJECTION      | n/a                                |
| WEIGHT                   | 2.64KG   5.82lbs                   |
| LAMPHOLDER               | E27 x 1                            |
| MAX WATTAGE              | 40W x 1                            |
| VOLTAGE                  | 220/240v                           |
| IP RATING                | 20                                 |
| CLASS PROTECTION         | 1                                  |
| SHADE                    | GL025                              |
| FLEX   BAR   CHAIN LENGT | 100cm   40"                        |
| CABLE TYPE               | MLCA038   2 Core Flat   Gold   PVC |

Fixing Bracket MLROSE05H00K | Polished Brass



10cm



Product Notes:





MLP058SATBRS Satin Brass





| MATERIAL                 | Brass   Steel   Glass              |
|--------------------------|------------------------------------|
| HEIGHT                   | 30cm   11.81"                      |
| WIDTH   DIAMETER         | 35cm   13.78"                      |
| LENGTH   PROJECTION      | n/a                                |
| WEIGHT                   | 2.64KG   5.82lbs                   |
| LAMPHOLDER               | E27 x 1                            |
| MAX WATTAGE              | 40W x 1                            |
| VOLTAGE                  | 220/240v                           |
| IP RATING                | 20                                 |
| CLASS PROTECTION         | I                                  |
| SHADE                    | GL025                              |
| FL