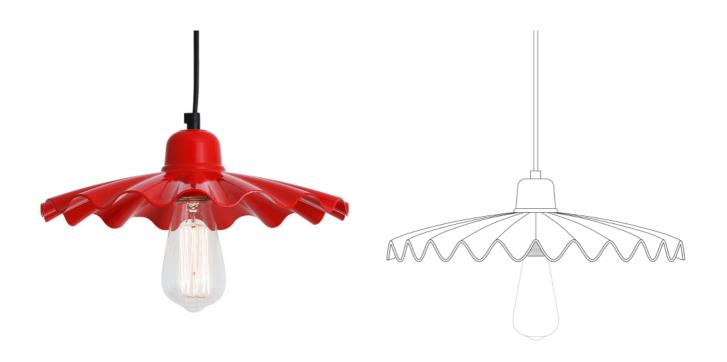

#### MLP092PCRED Red

| MATERIAL                 | Aluminium   Steel | Fixi |
|--------------------------|-------------------|------|
| HEIGHT                   | 10cm   3.94"      |      |
| WIDTH   DIAMETER         | 30cm   11.81"     |      |
| LENGTH   PROJECTION      | n/a               |      |
| WEIGHT                   | 0.7KG   1.54lbs   |      |
| LAMPHOLDER               | E27 x 1           |      |
| MAX WATTAGE              | 60W x 1           |      |
| VOLTAGE                  | 220/240v          |      |
| IP RATING                | 20                |      |
| CLASS PROTECTION         | I                 |      |
| SHADE                    | -                 |      |
| FLEX   BAR   CHAIN LENGT | 100cm   40"       |      |
| CABLE TYPE               | MLCA009           |      |

### xing Bracket MLROSE05GRIP | Red