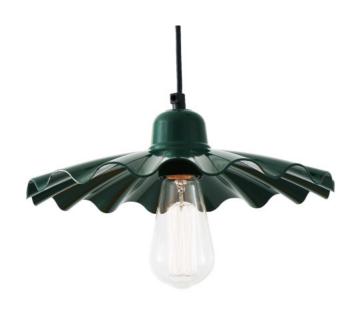

#### MLP092PCRGR Racing Green

| MATERIAL                 | Aluminium   Steel |
|--------------------------|-------------------|
| HEIGHT                   | 10cm   3.94"      |
| WIDTH   DIAMETER         | 30cm   11.81"     |
| LENGTH   PROJECTION      | n/a               |
| WEIGHT                   | 0.7KG   1.54lbs   |
| LAMPHOLDER               | E27 x 1           |
| MAX WATTAGE              | 60W x 1           |
| VOLTAGE                  | 220/240v          |
| IP RATING                | 20                |
| CLASS PROTECTION         | I                 |
| SHADE                    |                   |
| FLEX   BAR   CHAIN LENGT | 100cm   40"       |
| CABLE TYPE               | MLCA009           |