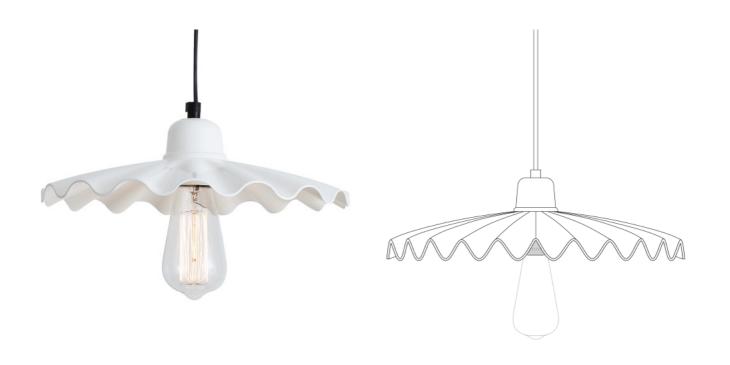

#### MLP092PCWTE White

| MATERIAL                 | Aluminium   Steel | Fixin |
|--------------------------|-------------------|-------|
| HEIGHT                   | 10cm   3.94"      |       |
| WIDTH   DIAMETER         | 30cm   11.81"     |       |
| LENGTH   PROJECTION      | n/a               |       |
| WEIGHT                   | 0.7KG   1.54lbs   |       |
| LAMPHOLDER               | E27 x 1           |       |
| MAX WATTAGE              | 60W x 1           |       |
| VOLTAGE                  | 220/240v          |       |
| IP RATING                | 20                |       |
| CLASS PROTECTION         | I                 |       |
| SHADE                    | -                 |       |
| FLEX   BAR   CHAIN LENGT | 100cm   40"       |       |
| CABLE TYPE               | MLCA009           |       |

ng Bracket MLROSE05GRIP | White