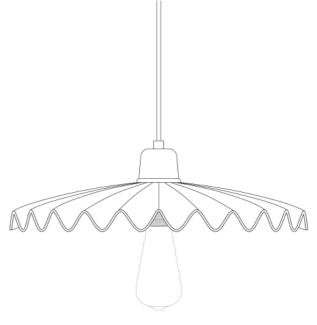

#### MLP092PCRGR Racing Green

| MATERIAL                 | Aluminium   Steel |
|--------------------------|-------------------|
| HEIGHT                   | 10cm   3.94"      |
| WIDTH   DIAMETER         | 30cm   11.81"     |
| LENGTH   PROJECTION      | n/a               |
| WEIGHT                   | 0.7KG   1.54lbs   |
| LAMPHOLDER               | E27 x 1           |
| MAX WATTAGE              | 60W x 1           |
| VOLTAGE                  | 220/240v          |
| IP RATING                | 20                |
| CLASS PROTECTION         | I                 |
| SHADE                    |                   |
| FLEX   BAR   CHAIN LENGT | 100cm   40"       |
| CABLE TYPE               | MLCA009           |