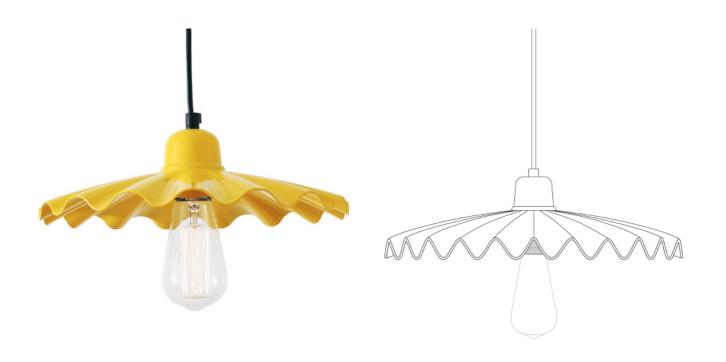

#### MLP092PCYLW Yellow

| MATERIAL                 | Aluminium   Steel | Fixing Br |
|--------------------------|-------------------|-----------|
| HEIGHT                   | 10cm   3.94"      |           |
| WIDTH   DIAMETER         | 30cm   11.81"     |           |
| LENGTH   PROJECTION      | n/a               |           |
| WEIGHT                   | 0.7KG   1.54lbs   |           |
| LAMPHOLDER               | E27 x 1           |           |
| MAX WATTAGE              | 60W x 1           |           |
| VOLTAGE                  | 220/240v          |           |
| IP RATING                | 20                |           |
| CLASS PROTECTION         | I                 |           |
| SHADE                    | -                 |           |
| FLEX   BAR   CHAIN LENGT | 100cm   40"       |           |
| CABLE TYPE               | MLCA009           |           |

### Bracket MLROSE05GRIP | Yellow