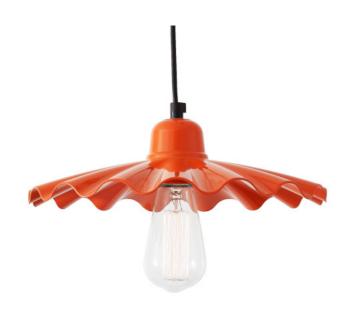

#### MLP092PCORG Orange

| MATERIAL                 | Aluminium   Steel |
|--------------------------|-------------------|
| HEIGHT                   | 10cm   3.94"      |
| WIDTH   DIAMETER         | 30cm   11.81"     |
| LENGTH   PROJECTION      | n/a               |
| WEIGHT                   | 0.7KG   1.54lbs   |
| LAMPHOLDER               | E27 x 1           |
| MAX WATTAGE              | 60W x 1           |
| VOLTAGE                  | 220/240v          |
| IP RATING                | 20                |
| CLASS PROTECTION         | ı                 |
| SHADE                    |                   |
| FLEX   BAR   CHAIN LENGT | 100cm   40"       |
| CABLE TYPE               | MLCA009           |