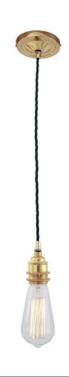

#### MLP257ANTBRS **Antique Brass**

| MATERIAL                 | Brass                                      |
|--------------------------|--------------------------------------------|
| HEIGHT                   | 8cm   3.15"                                |
| WIDTH   DIAMETER         | 5cm   1.97"                                |
| LENGTH   PROJECTION      | n/a                                        |
| WEIGHT                   | 0.28KG   0.62lbs                           |
| LAMPHOLDER               | E27 x 1                                    |
| MAX WATTAGE              | 60W x 1                                    |
| VOLTAGE                  | 220/240v                                   |
| IP RATING                | 20                                         |
| CLASS PROTECTION         | I                                          |
| SHADE                    | -                                          |
| FLEX   BAR   CHAIN LENGT | 100cm   40"                                |
| CABLE TYPE               | MLCA007   3 Core Twist   Brown Braid   PVC |

Fixing Bracket MLROSE05GRIP | Antique Brass