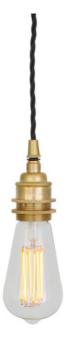

### **Polished Brass**

| MATERIAL                 | Brass                                      |
|--------------------------|--------------------------------------------|
| HEIGHT                   | 8cm   3.15"                                |
| WIDTH   DIAMETER         | 5cm   1.97"                                |
| LENGTH   PROJECTION      | n/a                                        |
| WEIGHT                   | 0.28KG   0.62lbs                           |
| LAMPHOLDER               | E27 x 1                                    |
| MAX WATTAGE              | 60W x 1                                    |
| VOLTAGE                  | 220/240v                                   |
| IP RATING                | 20                                         |
| CLASS PROTECTION         | I                                          |
| SHADE                    |                                            |
| FLEX   BAR   CHAIN LENGT | 100cm   40"                                |
| CABLE TYPE               | MLCA020   3 Core Twist   Black Braid   PVC |

Fixing Bracket MLROSE05GRIP | Polished Brass