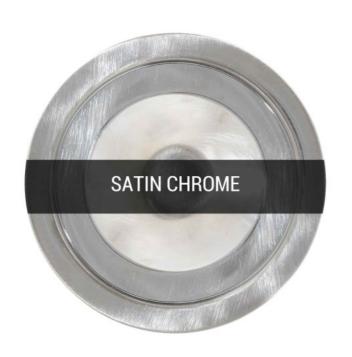

#### MLP257SATCHR Satin Chrome

| MATERIAL                 | Brass                                      |
|--------------------------|--------------------------------------------|
| HEIGHT                   | 8cm   3.15"                                |
| WIDTH   DIAMETER         | 5cm   1.97"                                |
| LENGTH   PROJECTION      | n/a                                        |
| WEIGHT                   | 0.28KG   0.62lbs                           |
| LAMPHOLDER               | E27 x 1                                    |
| MAX WATTAGE              | 60W x 1                                    |
| VOLTAGE                  | 220/240v                                   |
| IP RATING                | 20                                         |
| CLASS PROTECTION         | ı                                          |
| SHADE                    |                                            |
| FLEX   BAR   CHAIN LENGT | 100cm   40"                                |
| CABLE TYPE               | MLCA020   3 Core Twist   Black Braid   PVC |

Fixing Bracket MLROSE05GRIP | Satin Chrome