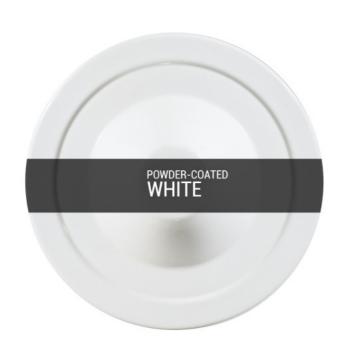

#### MLP257PCWTE White

| MATERIAL                 | Brass                                      |
|--------------------------|--------------------------------------------|
| HEIGHT                   | 8cm   3.15"                                |
| WIDTH   DIAMETER         | 5cm   1.97"                                |
| LENGTH   PROJECTION      | n/a                                        |
| WEIGHT                   | 0.28KG   0.62lbs                           |
| LAMPHOLDER               | E27 x 1                                    |
| MAX WATTAGE              | 60W x 1                                    |
| VOLTAGE                  | 220/240v                                   |
| IP RATING                | 20                                         |
| CLASS PROTECTION         | 1                                          |
| SHADE                    |                                            |
| FLEX   BAR   CHAIN LENGT | 100cm   40"                                |
| CABLE TYPE               | MLCA020   3 Core Twist   Black Braid   PVC |

Fixing Bracket MLROSE05GRIP | White