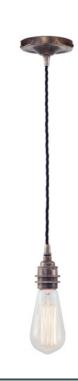

#### Antique Silver MLP257ANTSLV

| MATERIAL                 | Brass                                      |
|--------------------------|--------------------------------------------|
| HEIGHT                   | 8cm   3.15"                                |
| WIDTH   DIAMETER         | 5cm   1.97"                                |
| LENGTH   PROJECTION      | n/a                                        |
| WEIGHT                   | 0.28KG   0.62lbs                           |
| LAMPHOLDER               | E27 x 1                                    |
| MAX WATTAGE              | 60W x 1                                    |
| VOLTAGE                  | 220/240v                                   |
| IP RATING                | 20                                         |
| CLASS PROTECTION         | I                                          |
| SHADE                    |                                            |
| FLEX   BAR   CHAIN LENGT | 100cm   40"                                |
| CABLE TYPE               | MLCA020   3 Core Twist   Black Braid   PVC |

Fixing Bracket MLROSE05GRIP | Antique Silver