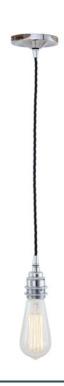

### MLP257POLCHR

### **Polished Chrome**

| MATERIAL                 | Brass                                      |
|--------------------------|--------------------------------------------|
| HEIGHT                   | 8cm   3.15"                                |
| WIDTH   DIAMETER         | 5cm   1.97"                                |
| LENGTH   PROJECTION      | n/a                                        |
| WEIGHT                   | 0.28KG   0.62lbs                           |
| LAMPHOLDER               | E27 x 1                                    |
| MAX WATTAGE              | 60W x 1                                    |
| VOLTAGE                  | 220/240v                                   |
| IP RATING                | 20                                         |
| CLASS PROTECTION         | I                                          |
| SHADE                    |                                            |
| FLEX   BAR   CHAIN LENGT | 100cm   40"                                |
| CABLE TYPE               | MLCA020   3 Core Twist   Black Braid   PVC |

Fixing Bracket MLROSE05GRIP | Polished Chrome

MLP257POLCOP

**Polished Copper** 

| MATERIAL                 | Brass   Copper                             |
|--------------------------|--------------------------------------------|
| HEIGHT                   | 8cm   3.15"                                |
| WIDTH   DIAMETER         | 5cm   1.97"                                |
| LENGTH   PROJECTION      | n/a                                        |
| WEIGHT                   | 0.28KG   0.62lbs                           |
| LAMPHOLDER               | E27 x 1                                    |
| MAX WATTAGE              | 60W x 1                                    |
| VOLTAGE                  | 220/240v                                   |
| IP RATING                | 20                                         |
| CLASS PROTECTION         | I                                          |
| SHADE                    |                                            |
| FLEX   BAR   CHAIN LENGT | 100cm   40"                                |
| CABLE TYPE               | MLCA020   3 Core Twist   Black Braid   PVC |