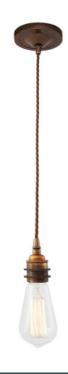

#### MLP257ANTBRS **Antique Brass**

| MATERIAL                 | Brass                                      |
|--------------------------|--------------------------------------------|
| HEIGHT                   | 8cm   3.15"                                |
| WIDTH   DIAMETER         | 5cm   1.97"                                |
| LENGTH   PROJECTION      | n/a                                        |
| WEIGHT                   | 0.28KG   0.62lbs                           |
| LAMPHOLDER               | E27 x 1                                    |
| MAX WATTAGE              | 60W x 1                                    |
| VOLTAGE                  | 220/240v                                   |
| IP RATING                | 20                                         |
| CLASS PROTECTION         | I                                          |
| SHADE                    | -                                          |
| FLEX   BAR   CHAIN LENGT | 100cm   40"                                |
| CABLE TYPE               | MLCA007   3 Core Twist   Brown Braid   PVC |

Fixing Bracket MLROSE05GRIP | Antique Brass