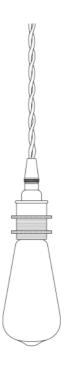

#### MLP257ANTBRS **Antique Brass**

| MATERIAL                 | Brass                                      |
|--------------------------|--------------------------------------------|
| HEIGHT                   | 8cm   3.15"                                |
| WIDTH   DIAMETER         | 5cm   1.97"                                |
| LENGTH   PROJECTION      | n/a                                        |
| WEIGHT                   | 0.28KG   0.62lbs                           |
| LAMPHOLDER               | E27 x 1                                    |
| MAX WATTAGE              | 60W x 1                                    |
| VOLTAGE                  | 220/240v                                   |
| IP RATING                | 20                                         |
| CLASS PROTECTION         | I                                          |
| SHADE                    | -                                          |
| FLEX   BAR   CHAIN LENGT | 100cm   40"                                |
| CABLE TYPE               | MLCA007   3 Core Twist   Brown Braid   PVC |

Fixing Bracket MLROSE05GRIP | Antique Brass