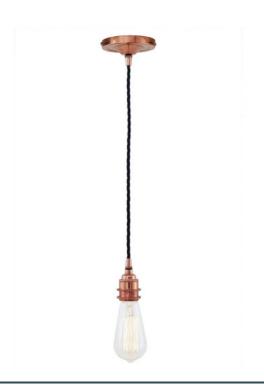

Fixing Bracket MLROSE05GRIP | Polished Chrome

MLP257POLCOP

**Polished Copper** 

| MATERIAL                 | Brass   Copper                             |
|--------------------------|--------------------------------------------|
| HEIGHT                   | 8cm   3.15"                                |
| WIDTH   DIAMETER         | 5cm   1.97"                                |
| LENGTH   PROJECTION      | n/a                                        |
| WEIGHT                   | 0.28KG   0.62lbs                           |
| LAMPHOLDER               | E27 x 1                                    |
| MAX WATTAGE              | 60W x 1                                    |
| VOLTAGE                  | 220/240v                                   |
| IP RATING                | 20                                         |
| CLASS PROTECTION         | I                                          |
| SHADE                    |                                            |
| FLEX   BAR   CHAIN LENGT | 100cm   40"                                |
| CABLE TYPE               | MLCA020   3 Core Twist   Black Braid   PVC |

Fixing Bracket MLROSE05GRIP | Copper