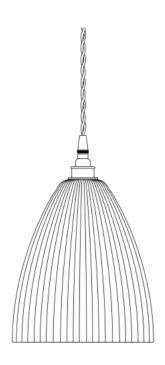

### MLP260ANTBRS **Antique Brass**

| MATERIAL                 | Brass   Glass                              |
|--------------------------|--------------------------------------------|
| HEIGHT                   | 28cm   11.02"                              |
| WIDTH   DIAMETER         | 20cm   7.87"                               |
| LENGTH   PROJECTION      | n/a                                        |
| WEIGHT                   | 1.76KG   3.88lbs                           |
| LAMPHOLDER               | E27 x 1                                    |
| MAX WATTAGE              | 40W x 1                                    |
| VOLTAGE                  | 220/240v                                   |
| IP RATING                | 20                                         |
| CLASS PROTECTION         | 1                                          |
| SHADE                    | GL129                                      |
| FLEX   BAR   CHAIN LENGT | 100cm   40"                                |
| CABLE TYPE               | MLCA007   3 Core Twist   Brown Braid   PVC |

### Antique Silver MLP260ANTSLV

| MATERIAL                 | Brass   Glass                              |
|--------------------------|--------------------------------------------|
| HEIGHT                   | 28cm   11.02"                              |
| WIDTH   DIAMETER         | 20cm   7.87"                               |
| LENGTH   PROJECTION      | n/a                                        |
| WEIGHT                   | 1.76KG   3.88lbs                           |
| LAMPHOLDER               | E27 x 1                                    |
| MAX WATTAGE              | 40W x 1                                    |
| VOLTAGE                  | 220/240v                                   |
| IP RATING                | 20                                         |
| CLASS PROTECTION         | I                                          |
| SHADE                    | GL129                                      |
| FLEX   BAR   CHAIN LENGT | 100cm   40"                                |
| CABLE TYPE               | MLCA020   3 Core Twist   Black Braid   PVC |

Fixing Bracket MLROSE05GRIP | Antique Silver

MLP260POLBRS

**Polished Brass** 

| MATERIAL                 | Brass   Glass                              |
|--------------------------|--------------------------------------------|
| HEIGHT                   | 28cm   11.02"                              |
| WIDTH   DIAMETER         | 20cm   7.87"                               |
| LENGTH   PROJECTION      | n/a                                        |
| WEIGHT                   | 1.76KG   3.88lbs                           |
| LAMPHOLDER               | E27 x 1                                    |
| MAX WATTAGE              | 40W x 1                                    |
| VOLTAGE                  | 220/240v                                   |
| IP RATING                | 20                                         |
| CLASS PROTECTION         | I                                          |
| SHADE                    | GL129                                      |
| FLEX   BAR   CHAIN LENGT | 100cm   40"                                |
| CABLE TYPE               | MLCA020   3 Core Twist   Black Braid   PVC |

#### MLP260POLCHR **Polished Chrome**

| MATERIAL                 | Brass   Glass                              |
|--------------------------|--------------------------------------------|
| HEIGHT                   | 28cm   11.02"                              |
| WIDTH   DIAMETER         | 20cm   7.87"                               |
| LENGTH   PROJECTION      | n/a                                        |
| WEIGHT                   | 1.76KG   3.88lbs                           |
| LAMPHOLDER               | E27 x 1                                    |
| MAX WATTAGE              | 40W x 1                                    |
| VOLTAGE                  | 220/240v                                   |
| IP RATING                | 20                                         |
| CLASS PROTECTION         | I                                          |
| SHADE                    | GL129                                      |
| FLEX   BAR   CHAIN LENGT | 100cm   40"                                |
| CABLE TYPE               | MLCA020   3 Core Twist   Black Braid   PVC |

Fixing Bracket MLROSE05GRIP | Polished Chrome

MLP260POLCOP

**Polished Copper** 

| MATERIAL                 | Brass   Copper   Glass                     |
|--------------------------|--------------------------------------------|
| HEIGHT                   | 28cm   11.02"                              |
| WIDTH   DIAMETER         | 20cm   7.87"                               |
| LENGTH   PROJECTION      | n/a                                        |
| WEIGHT                   | 1.76KG   3.88lbs                           |
| LAMPHOLDER               | E27 x 1                                    |
| MAX WATTAGE              | 40W x 1                                    |
| VOLTAGE                  | 220/240v                                   |
| IP RATING                | 20                                         |
| CLASS PROTECTION         | 1                                          |
| SHADE                    | GL129                                      |
| FLEX   BAR   CHAIN LENGT | 100cm   40"                                |
| CABLE TYPE               | MLCA001   2 Core Twist   Black Braid   PVC |

#### MLP260SATBRS Satin Brass

| MATERIAL                 | Brass   Glass                              |
|--------------------------|--------------------------------------------|
| HEIGHT                   | 28cm   11.02"                              |
| WIDTH   DIAMETER         | 20cm   7.87"                               |
| LENGTH   PROJECTION      | n/a                                        |
| WEIGHT                   | 1.76KG   3.88lbs                           |
| LAMPHOLDER               | E27 x 1                                    |
| MAX WATTAGE              | 40W x 1                                    |
| VOLTAGE                  | 220/240v                                   |
| IP RATING                | 20                                         |
| CLASS PROTECTION         | 1                                          |
| SHADE                    | GL129                                      |
| FLEX   BAR   CHAIN LENGT | 100cm   40"                                |
| CABLE TYPE               | MLCA020   3 Core Twist   Black Braid   PVC |

#### MLP260SATCHR Satin Chrome

| MATERIAL                 | Brass   Glass                              |
|--------------------------|--------------------------------------------|
| HEIGHT                   | 28cm   11.02"                              |
| WIDTH   DIAMETER         | 20cm   7.87"                               |
| LENGTH   PROJECTION      | n/a                                        |
| WEIGHT                   | 1.76KG   3.88lbs                           |
| LAMPHOLDER               | E27 x 1                                    |
| MAX WATTAGE              | 40W x 1                                    |
| VOLTAGE                  | 220/240v                                   |
| IP RATING                | 20                                         |
| CLASS PROTECTION         | I                                          |
| SHADE                    | GL129                                      |
| FLEX   BAR   CHAIN LENGT | 100cm   40"                                |
| CABLE TYPE               | MLCA020   3 Core Twist   Black Braid   PVC |