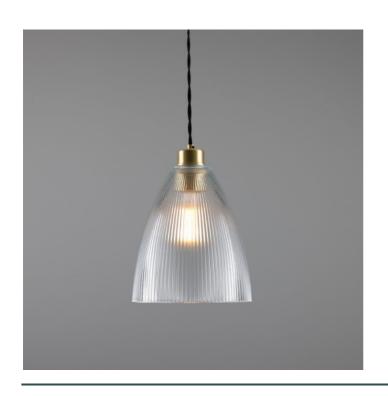

### Antique Silver MLP260ANTSLV

| MATERIAL                 | Brass   Glass                              |
|--------------------------|--------------------------------------------|
| HEIGHT                   | 28cm   11.02"                              |
| WIDTH   DIAMETER         | 20cm   7.87"                               |
| LENGTH   PROJECTION      | n/a                                        |
| WEIGHT                   | 1.76KG   3.88lbs                           |
| LAMPHOLDER               | E27 x 1                                    |
| MAX WATTAGE              | 40W x 1                                    |
| VOLTAGE                  | 220/240v                                   |
| IP RATING                | 20                                         |
| CLASS PROTECTION         | I                                          |
| SHADE                    | GL129                                      |
| FLEX   BAR   CHAIN LENGT | 100cm   40"                                |
| CABLE TYPE               | MLCA020   3 Core Twist   Black Braid   PVC |

Fixing Bracket MLROSE05GRIP | Antique Silver

MLP260POLBRS

**Polished Brass** 

| MATERIAL                 | Brass   Glass                              |
|--------------------------|--------------------------------------------|
| HEIGHT                   | 28cm   11.02"                              |
| WIDTH   DIAMETER         | 20cm   7.87"                               |
| LENGTH   PROJECTION      | n/a                                        |
| WEIGHT                   | 1.76KG   3.88lbs                           |
| LAMPHOLDER               | E27 x 1                                    |
| MAX WATTAGE              | 40W x 1                                    |
| VOLTAGE                  | 220/240v                                   |
| IP RATING                | 20                                         |
| CLASS PROTECTION         | I                                          |
| SHADE                    | GL129                                      |
| FLEX   BAR   CHAIN LENGT | 100cm   40"                                |
| CABLE TYPE               | MLCA020   3 Core Twist   Black Braid   PVC |