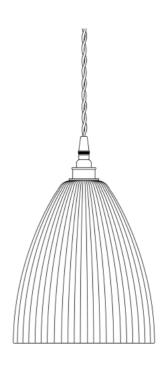

#### MLP260POLCHR **Polished Chrome**

| MATERIAL                 | Brass   Glass                              |
|--------------------------|--------------------------------------------|
| HEIGHT                   | 28cm   11.02"                              |
| WIDTH   DIAMETER         | 20cm   7.87"                               |
| LENGTH   PROJECTION      | n/a                                        |
| WEIGHT                   | 1.76KG   3.88lbs                           |
| LAMPHOLDER               | E27 x 1                                    |
| MAX WATTAGE              | 40W x 1                                    |
| VOLTAGE                  | 220/240v                                   |
| IP RATING                | 20                                         |
| CLASS PROTECTION         | I                                          |
| SHADE                    | GL129                                      |
| FLEX   BAR   CHAIN LENGT | 100cm   40"                                |
| CABLE TYPE               | MLCA020   3 Core Twist   Black Braid   PVC |

Fixing Bracket MLROSE05GRIP | Polished Chrome

MLP260POLCOP

**Polished Copper** 

| MATERIAL                 | Brass   Copper   Glass                     |
|--------------------------|--------------------------------------------|
| HEIGHT                   | 28cm   11.02"                              |
| WIDTH   DIAMETER         | 20cm   7.87"                               |
| LENGTH   PROJECTION      | n/a                                        |
| WEIGHT                   | 1.76KG   3.88lbs                           |
| LAMPHOLDER               | E27 x 1                                    |
| MAX WATTAGE              | 40W x 1                                    |
| VOLTAGE                  | 220/240v                                   |
| IP RATING                | 20                                         |
| CLASS PROTECTION         | 1                                          |
| SHADE                    | GL129                                      |
| FLEX   BAR   CHAIN LENGT | 100cm   40"                                |
| CABLE TYPE               | MLCA001   2 Core Twist   Black Braid   PVC |