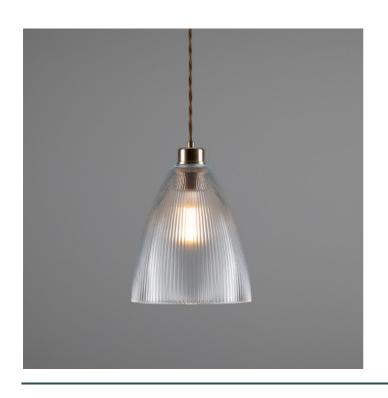

### Antique Silver MLP260ANTSLV

| MATERIAL                 | Brass   Glass                              |
|--------------------------|--------------------------------------------|
| HEIGHT                   | 28cm   11.02"                              |
| WIDTH   DIAMETER         | 20cm   7.87"                               |
| LENGTH   PROJECTION      | n/a                                        |
| WEIGHT                   | 1.76KG   3.88lbs                           |
| LAMPHOLDER               | E27 x 1                                    |
| MAX WATTAGE              | 40W x 1                                    |
| VOLTAGE                  | 220/240v                                   |
| IP RATING                | 20                                         |
| CLASS PROTECTION         | I                                          |
| SHADE                    | GL129                                      |
| FLEX   BAR   CHAIN LENGT | 100cm   40"                                |
| CABLE TYPE               | MLCA020   3 Core Twist   Black Braid   PVC |

Fixing Bracket MLROSE05GRIP | Antique Silver

MLP260POLBRS

**Polished Brass** 

| MATERIAL                 | Brass   Glass                              |
|--------------------------|--------------------------------------------|
| HEIGHT                   | 28cm   11.02"                              |
| WIDTH   DIAMETER         | 20cm   7.87"                               |
| LENGTH   PROJECTION      | n/a                                        |
| WEIGHT                   | 1.76KG   3.88lbs                           |
| LAMPHOLDER               | E27 x 1                                    |
| MAX WATTAGE              | 40W x 1                                    |
| VOLTAGE                  | 220/240v                                   |
| IP RATING                | 20                                         |
| CLASS PROTECTION         | I                                          |
| SHADE                    | GL129                                      |
| FLEX   BAR   CHAIN LENGT | 100cm   40"                                |
| CABLE TYPE               | MLCA020   3 Core Twist   Black Braid   PVC |