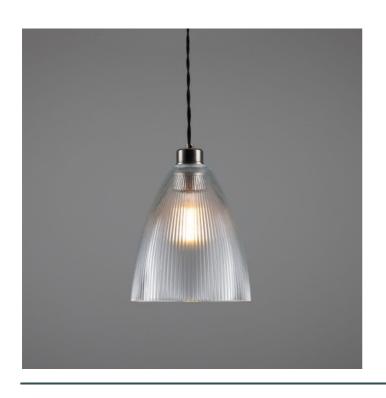

#### MLP260POLCHR **Polished Chrome**

| MATERIAL                 | Brass   Glass                              |
|--------------------------|--------------------------------------------|
| HEIGHT                   | 28cm   11.02"                              |
| WIDTH   DIAMETER         | 20cm   7.87"                               |
| LENGTH   PROJECTION      | n/a                                        |
| WEIGHT                   | 1.76KG   3.88lbs                           |
| LAMPHOLDER               | E27 x 1                                    |
| MAX WATTAGE              | 40W x 1                                    |
| VOLTAGE                  | 220/240v                                   |
| IP RATING                | 20                                         |
| CLASS PROTECTION         | I                                          |
| SHADE                    | GL129                                      |
| FLEX   BAR   CHAIN LENGT | 100cm   40"                                |
| CABLE TYPE               | MLCA020   3 Core Twist   Black Braid   PVC |

Fixing Bracket MLROSE05GRIP | Polished Chrome

MLP260POLCOP

**Polished Copper** 

| MATERIAL                 | Brass   Copper   Glass                     |
|--------------------------|--------------------------------------------|
| HEIGHT                   | 28cm   11.02"                              |
| WIDTH   DIAMETER         | 20cm   7.87"                               |
| LENGTH   PROJECTION      | n/a                                        |
| WEIGHT                   | 1.76KG   3.88lbs                           |
| LAMPHOLDER               | E27 x 1                                    |
| MAX WATTAGE              | 40W x 1                                    |
| VOLTAGE                  | 220/240v                                   |
| IP RATING                | 20                                         |
| CLASS PROTECTION         | 1                                          |
| SHADE                    | GL129                                      |
| FLEX   BAR   CHAIN LENGT | 100cm   40"                                |
| CABLE TYPE               | MLCA001   2 Core Twist   Black Braid   PVC |