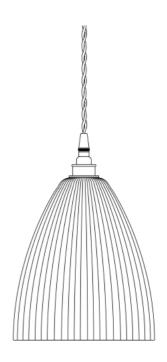

### MLP260ANTBRS **Antique Brass**

| MATERIAL                 | Brass   Glass                              |
|--------------------------|--------------------------------------------|
| HEIGHT                   | 28cm   11.02"                              |
| WIDTH   DIAMETER         | 20cm   7.87"                               |
| LENGTH   PROJECTION      | n/a                                        |
| WEIGHT                   | 1.76KG   3.88lbs                           |
| LAMPHOLDER               | E27 x 1                                    |
| MAX WATTAGE              | 40W x 1                                    |
| VOLTAGE                  | 220/240v                                   |
| IP RATING                | 20                                         |
| CLASS PROTECTION         | 1                                          |
| SHADE                    | GL129                                      |
| FLEX   BAR   CHAIN LENGT | 100cm   40"                                |
| CABLE TYPE               | MLCA007   3 Core Twist   Brown Braid   PVC |

### Antique Silver MLP260ANTSLV

| MATERIAL                 | Brass   Glass                              |
|--------------------------|--------------------------------------------|
| HEIGHT                   | 28cm   11.02"                              |
| WIDTH   DIAMETER         | 20cm   7.87"                               |
| LENGTH   PROJECTION      | n/a                                        |
| WEIGHT                   | 1.76KG   3.88lbs                           |
| LAMPHOLDER               | E27 x 1                                    |
| MAX WATTAGE              | 40W x 1                                    |
| VOLTAGE                  | 220/240v                                   |
| IP RATING                | 20                                         |
| CLASS PROTECTION         | I                                          |
| SHADE                    | GL129                                      |
| FLEX   BAR   CHAIN LENGT | 100cm   40"                                |
| CABLE TYPE               | MLCA020   3 Core Twist   Black Braid   PVC |

Fixing Bracket MLROSE05GRIP | Antique Silver

MLP260POLBRS

**Polished Brass** 

| MATERIAL                 | Brass   Glass                              |
|--------------------------|--------------------------------------------|
| HEIGHT                   | 28cm   11.02"                              |
| WIDTH   DIAMETER         | 20cm   7.87"                               |
| LENGTH   PROJECTION      | n/a                                        |
| WEIGHT                   | 1.76KG   3.88lbs                           |
| LAMPHOLDER               | E27 x 1                                    |
| MAX WATTAGE              | 40W x 1                                    |
| VOLTAGE                  | 220/240v                                   |
| IP RATING                | 20                                         |
| CLASS PROTECTION         | I                                          |
| SHADE                    | GL129                                      |
| FLEX   BAR   CHAIN LENGT | 100cm   40"                                |
| CABLE TYPE               | MLCA020   3 Core Twist   Black Braid   PVC |

#### MLP260POLCHR **Polished Chrome**

| MATERIAL                 | Brass   Glass                              |
|--------------------------|--------------------------------------------|
| HEIGHT                   | 28cm   11.02"                              |
| WIDTH   DIAMETER         | 20cm   7.87"                               |
| LENGTH   PROJECTION      | n/a                                        |
| WEIGHT                   | 1.76KG   3.88lbs                           |
| LAMPHOLDER               | E27 x 1                                    |
| MAX WATTAGE              | 40W x 1                                    |
| VOLTAGE                  | 220/240v                                   |
| IP RATING                | 20                                         |
| CLASS PROTECTION         | I                                          |
| SHADE                    | GL129                                      |
| FLEX   BAR   CHAIN LENGT | 100cm   40"                                |
| CABLE TYPE               | MLCA020   3 Core Twist   Black Braid   PVC |

Fixing Bracket MLROSE05GRIP | Polished Chrome

MLP260POLCOP

**Polished Copper** 

| MATERIAL                 | Brass   Copper   Glass                     |
|--------------------------|--------------------------------------------|
| HEIGHT                   | 28cm   11.02"                              |
| WIDTH   DIAMETER         | 20cm   7.87"                               |
| LENGTH   PROJECTION      | n/a                                        |
| WEIGHT                   | 1.76KG   3.88lbs                           |
| LAMPHOLDER               | E27 x 1                                    |
| MAX WATTAGE              | 40W x 1                                    |
| VOLTAGE                  | 220/240v                                   |
| IP RATING                | 20                                         |
| CLASS PROTECTION         | 1                                          |
| SHADE                    | GL129                                      |
| FLEX   BAR   CHAIN LENGT | 100cm   40"                                |
| CABLE TYPE               | MLCA001   2 Core Twist   Black Braid   PVC |

#### MLP260SATBRS Satin Brass

| MATERIAL                 | Brass   Glass                              |
|--------------------------|--------------------------------------------|
| HEIGHT                   | 28cm   11.02"                              |
| WIDTH   DIAMETER         | 20cm   7.87"                               |
| LENGTH   PROJECTION      | n/a                                        |
| WEIGHT                   | 1.76KG   3.88lbs                           |
| LAMPHOLDER               | E27 x 1                                    |
| MAX WATTAGE              | 40W x 1                                    |
| VOLTAGE                  | 220/240v                                   |
| IP RATING                | 20                                         |
| CLASS PROTECTION         | 1                                          |
| SHADE                    | GL129                                      |
| FLEX   BAR   CHAIN LENGT | 100cm   40"                                |
| CABLE TYPE               | MLCA020   3 Core Twist   Black Braid   PVC |

#### MLP260SATCHR Satin Chrome

| MATERIAL                 | Brass   Glass                              |
|--------------------------|--------------------------------------------|
| HEIGHT                   | 28cm   11.02"                              |
| WIDTH   DIAMETER         | 20cm   7.87"                               |
| LENGTH   PROJECTION      | n/a                                        |
| WEIGHT                   | 1.76KG   3.88lbs                           |
| LAMPHOLDER               | E27 x 1                                    |
| MAX WATTAGE              | 40W x 1                                    |
| VOLTAGE                  | 220/240v                                   |
| IP RATING                | 20                                         |
| CLASS PROTECTION         | I                                          |
| SHADE                    | GL129                                      |
| FLEX   BAR   CHAIN LENGT | 100cm   40"                                |
| CABLE TYPE               | MLCA020   3 Core Twist   Black Braid   PVC |