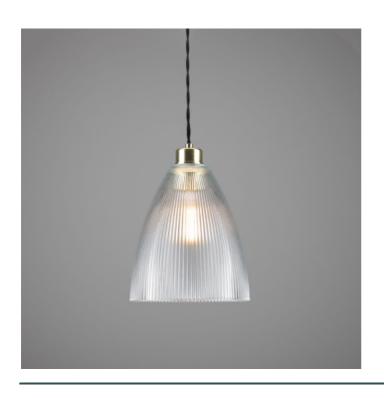

### MLP260ANTBRS **Antique Brass**

| MATERIAL                 | Brass   Glass                              |
|--------------------------|--------------------------------------------|
| HEIGHT                   | 28cm   11.02"                              |
| WIDTH   DIAMETER         | 20cm   7.87"                               |
| LENGTH   PROJECTION      | n/a                                        |
| WEIGHT                   | 1.76KG   3.88lbs                           |
| LAMPHOLDER               | E27 x 1                                    |
| MAX WATTAGE              | 40W x 1                                    |
| VOLTAGE                  | 220/240v                                   |
| IP RATING                | 20                                         |
| CLASS PROTECTION         | 1                                          |
| SHADE                    | GL129                                      |
| FLEX   BAR   CHAIN LENGT | 100cm   40"                                |
| CABLE TYPE               | MLCA007   3 Core Twist   Brown Braid   PVC |

### Antique Silver MLP260ANTSLV

| MATERIAL                 | Brass   Glass                              |
|--------------------------|--------------------------------------------|
| HEIGHT                   | 28cm   11.02"                              |
| WIDTH   DIAMETER         | 20cm   7.87"                               |
| LENGTH   PROJECTION      | n/a                                        |
| WEIGHT                   | 1.76KG   3.88lbs                           |
| LAMPHOLDER               | E27 x 1                                    |
| MAX WATTAGE              | 40W x 1                                    |
| VOLTAGE                  | 220/240v                                   |
| IP RATING                | 20                                         |
| CLASS PROTECTION         | I                                          |
| SHADE                    | GL129                                      |
| FLEX   BAR   CHAIN LENGT | 100cm   40"                                |
| CABLE TYPE               | MLCA020   3 Core Twist   Black Braid   PVC |

Fixing Bracket MLROSE05GRIP | Antique Silver

MLP260POLBRS

**Polished Brass** 

| MATERIAL                 | Brass   Glass                              |
|--------------------------|--------------------------------------------|
| HEIGHT                   | 28cm   11.02"                              |
| WIDTH   DIAMETER         | 20cm   7.87"                               |
| LENGTH   PROJECTION      | n/a                                        |
| WEIGHT                   | 1.76KG   3.88lbs                           |
| LAMPHOLDER               | E27 x 1                                    |
| MAX WATTAGE              | 40W x 1                                    |
| VOLTAGE                  | 220/240v                                   |
| IP RATING                | 20                                         |
| CLASS PROTECTION         | I                                          |
| SHADE                    | GL129                                      |
| FLEX   BAR   CHAIN LENGT | 100cm   40"                                |
| CABLE TYPE               | MLCA020   3 Core Twist   Black Braid   PVC |

#### MLP260POLCHR **Polished Chrome**

| MATERIAL                 | Brass   Glass                              |
|--------------------------|--------------------------------------------|
| HEIGHT                   | 28cm   11.02"                              |
| WIDTH   DIAMETER         | 20cm   7.87"                               |
| LENGTH   PROJECTION      | n/a                                        |
| WEIGHT                   | 1.76KG   3.88lbs                           |
| LAMPHOLDER               | E27 x 1                                    |
| MAX WATTAGE              | 40W x 1                                    |
| VOLTAGE                  | 220/240v                                   |
| IP RATING                | 20                                         |
| CLASS PROTECTION         | I                                          |
| SHADE                    | GL129                                      |
| FLEX   BAR   CHAIN LENGT | 100cm   40"                                |
| CABLE TYPE               | MLCA020   3 Core Twist   Black Braid   PVC |

Fixing Bracket MLROSE05GRIP | Polished Chrome

MLP260POLCOP

**Polished Copper** 

| MATERIAL                 | Brass   Copper   Glass                     |
|--------------------------|--------------------------------------------|
| HEIGHT                   | 28cm   11.02"                              |
| WIDTH   DIAMETER         | 20cm   7.87"                               |
| LENGTH   PROJECTION      | n/a                                        |
| WEIGHT                   | 1.76KG   3.88lbs                           |
| LAMPHOLDER               | E27 x 1                                    |
| MAX WATTAGE              | 40W x 1                                    |
| VOLTAGE                  | 220/240v                                   |
| IP RATING                | 20                                         |
| CLASS PROTECTION         | 1                                          |
| SHADE                    | GL129                                      |
| FLEX   BAR   CHAIN LENGT | 100cm   40"                                |
| CABLE TYPE               | MLCA001   2 Core Twist   Black Braid   PVC |

#### MLP260SATBRS Satin Brass

| MATERIAL                 | Brass   Glass                              |
|--------------------------|--------------------------------------------|
| HEIGHT                   | 28cm   11.02"                              |
| WIDTH   DIAMETER         | 20cm   7.87"                               |
| LENGTH   PROJECTION      | n/a                                        |
| WEIGHT                   | 1.76KG   3.88lbs                           |
| LAMPHOLDER               | E27 x 1                                    |
| MAX WATTAGE              | 40W x 1                                    |
| VOLTAGE                  | 220/240v                                   |
| IP RATING                | 20                                         |
| CLASS PROTECTION         | 1                                          |
| SHADE                    | GL129                                      |
| FLEX   BAR   CHAIN LENGT | 100cm   40"                                |
| CABLE TYPE               | MLCA020   3 Core Twist   Black Braid   PVC |

#### MLP260SATCHR Satin Chrome

| MATERIAL                 | Brass   Glass                              |
|--------------------------|--------------------------------------------|
| HEIGHT                   | 28cm   11.02"                              |
| WIDTH   DIAMETER         | 20cm   7.87"                               |
| LENGTH   PROJECTION      | n/a                                        |
| WEIGHT                   | 1.76KG   3.88lbs                           |
| LAMPHOLDER               | E27 x 1                                    |
| MAX WATTAGE              | 40W x 1                                    |
| VOLTAGE                  | 220/240v                                   |
| IP RATING                | 20                                         |
| CLASS PROTECTION         | I                                          |
| SHADE                    | GL129                                      |
| FLEX   BAR   CHAIN LENGT | 100cm   40"                                |
| CABLE TYPE               | MLCA020   3 Core Twist   Black Braid   PVC |