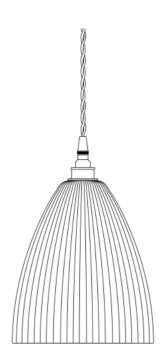

|
| WEIGHT                   | 1.76KG   3.88lbs                           |
| LAMPHOLDER               | E27 x 1                                    |
| MAX WATTAGE              | 40W x 1                                    |
| VOLTAGE                  | 220/240v                                   |
| IP RATING                | 20                                         |
| CLASS PROTECTION         | I                                          |
| SHADE                    | GL129                                      |
| FLEX   BAR   CHAIN LENGT | 100cm   40"                                |
| CABLE TYPE               | MLCA020   3 Core Twist   Black Braid   PVC |

Fixing Bracket MLROSE05GRIP | Polished Brass









#### MLP260POLCHR **Polished Chrome**





| MATERIAL                 | Brass   Glass                              |
|--------------------------|--------------------------------------------|
| HEIGHT                   | 28cm   11.02"                              |
| WIDTH   DIAMETER         | 20cm   7.87"                               |
| LENGTH   PROJECTION      | n/a                                        |
| WEIGHT                   | 1.76KG   3.88lbs                           |
| LAMPHOLDER               | E27 x 1                                    |
| MAX WATTAGE              | 40W x 1                                    |
| VOLTAGE                  | 220/240v                                   |
| IP RATING                | 20                                         |
| CLASS PROTECTION         | I