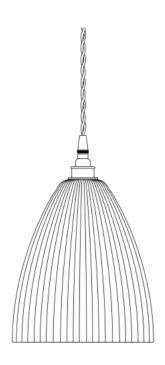

### MLP260ANTBRS **Antique Brass**

| MATERIAL                 | Brass   Glass                              |
|--------------------------|--------------------------------------------|
| HEIGHT                   | 28cm   11.02"                              |
| WIDTH   DIAMETER         | 20cm   7.87"                               |
| LENGTH   PROJECTION      | n/a                                        |
| WEIGHT                   | 1.76KG   3.88lbs                           |
| LAMPHOLDER               | E27 x 1                                    |
| MAX WATTAGE              | 40W x 1                                    |
| VOLTAGE                  | 220/240v                                   |
| IP RATING                | 20                                         |
| CLASS PROTECTION         | 1                                          |
| SHADE                    | GL129                                      |
| FLEX   BAR   CHAIN LENGT | 100cm   40"                                |
| CABLE TYPE               | MLCA007   3 Core Twist   Brown Braid   PVC |

Fixing Bracket MLROSE05GRIP | Antique Brass