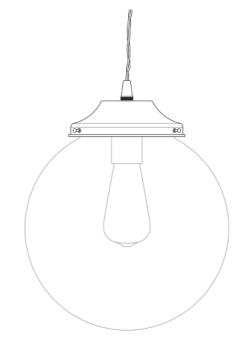

#### MLP399ANTBRS Antique Brass

| MATERIAL                 | Brass   Glass                              |
|--------------------------|--------------------------------------------|
| HEIGHT                   | 23cm  9.06''                               |
| WIDTH   DIAMETER         | 20cm   7.87''                              |
| LENGTH   PROJECTION      | n/a                                        |
| WEIGHT                   | 1.1KG   2.43lbs                            |
| LAMPHOLDER               | E27 x 1                                    |
| MAX WATTAGE              | 40W x 1                                    |
| VOLTAGE                  | 220/240v                                   |
| IP RATING                | 20                                         |
| CLASS PROTECTION         | 1                                          |
| SHADE                    | GL044E                                     |
| FLEX   BAR   CHAIN LENGT | 100cm  40"                                 |
| CABLE TYPE               | MLCA007   3 Core Twist   Brown Braid   PVC |

www.mullanlighting.com

MLP399ANTSLV Antique Silver

| MATERIAL                 | Brass   Glass                              |
|--------------------------|--------------------------------------------|
| HEIGHT                   | 23cm  9.06"                                |
| WIDTH   DIAMETER         | 20cm   7.87"                               |
| LENGTH   PROJECTION      | n/a                                        |
| WEIGHT                   | 1.1KG   2.43lbs                            |
| LAMPHOLDER               | E27 x 1                                    |
| MAX WATTAGE              | 40W x 1                                    |
| VOLTAGE                  | 220/240v                                   |
| IP RATING                | 20                                         |
| CLASS PROTECTION         | 1                                          |
| SHADE                    | GL044E                                     |
| FLEX   BAR   CHAIN LENGT | 100cm  40"                                 |
| CABLE TYPE               | MLCA020   3 Core Twist   Black Braid   PVC |

#### MLP399POLBRS Polished Brass

| MATERIAL                 | Brass   Glass                              |
|--------------------------|--------------------------------------------|
| HEIGHT                   | 23cm   9.06''                              |
| WIDTH   DIAMETER         | 20cm   7.87"                               |
| LENGTH   PROJECTION      | n/a                                        |
| WEIGHT                   | 1.1KG   2.43lbs                            |
| LAMPHOLDER               | E27 x 1                                    |
| MAX WATTAGE              | 40W x 1                                    |
| VOLTAGE                  | 220/240v                                   |
| IP RATING                | 20                                         |
| CLASS PROTECTION         | 1                                          |
| SHADE                    | GL044E                                     |
| FLEX   BAR   CHAIN LENGT | 100cm  40"                                 |
| CABLE TYPE               | MLCA020   3 Core Twist   Black Braid   PVC |

#### MLP399SATBRS Satin Brass

| MATERIAL                 | Brass   Glass                              |
|--------------------------|--------------------------------------------|
| HEIGHT                   | 23cm   9.06''                              |
| WIDTH   DIAMETER         | 20cm   7.87"                               |
| LENGTH   PROJECTION      | n/a                                        |
| WEIGHT                   | 1.1KG   2.43lbs                            |
| LAMPHOLDER               | E27 x 1                                    |
| MAX WATTAGE              | 40W x 1                                    |
| VOLTAGE                  | 220/240v                                   |
| IP RATING                | 20                                         |
| CLASS PROTECTION         | 1                                          |
| SHADE                    | GL044E                                     |
| FLEX   BAR   CHAIN LENGT | 100cm  40"                                 |
| CABLE TYPE               | MLCA020   3 Core Twist   Black Braid   PVC |

### MLP399SATCHR Satin Chrome

| MATERIAL                 | Brass   Glass                              |
|--------------------------|--------------------------------------------|
| HEIGHT                   | 23 cm  9.06''                              |
| WIDTH   DIAMETER         | 20cm   7.87"                               |
| LENGTH   PROJECTION      | n/a                                        |
| WEIGHT                   | 1.1KG   2.43lbs                            |
| LAMPHOLDER               | E27 x 1                                    |
| MAX WATTAGE              | 40W x 1                                    |
| VOLTAGE                  | 220/240v                                   |
| IP RATING                | 20                                         |
| CLASS PROTECTION         | 1                                          |
| SHADE                    | GL044E                                     |
| FLEX   BAR   CHAIN LENGT | 100cm  40"                                 |
| CABLE TYPE               | MLCA020   3 Core Twist   Black Braid   PVC |