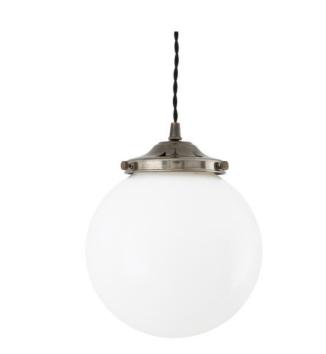

www.mullanlighting.com

MLP399ANTSLV Antique Silver

| MATERIAL                 | Brass   Glass                              |
|--------------------------|--------------------------------------------|
| HEIGHT                   | 23cm  9.06"                                |
| WIDTH   DIAMETER         | 20cm   7.87"                               |
| LENGTH   PROJECTION      | n/a                                        |
| WEIGHT                   | 1.1KG   2.43lbs                            |
| LAMPHOLDER               | E27 x 1                                    |
| MAX WATTAGE              | 40W x 1                                    |
| VOLTAGE                  | 220/240v                                   |
| IP RATING                | 20                                         |
| CLASS PROTECTION         | 1                                          |
| SHADE                    | GL044E                                     |
| FLEX   BAR   CHAIN LENGT | 100cm  40"                                 |
| CABLE TYPE               | MLCA020   3 Core Twist   Black Braid   PVC |

Fixing Bracket MLROSE05GRIP | Antique Silver