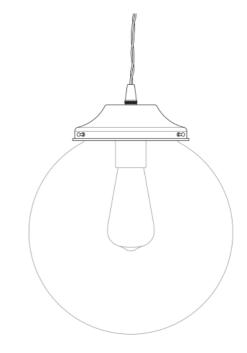

|
| FLEX   BAR   CHAIN LENGT | 100cm  40"                                 |
| CABLE TYPE               | MLCA007   3 Core Twist   Brown Braid   PVC |

Fixing Bracket MLROSE05GRIP | Antique Brass



Product Notes: 1) Lamps not included with light fixture. 2) All products are individually hand crafted, therefore may differ slightly within manufacturing tolerances. 3) Please refer to: http://www.mullanlighting.com/terms for full list of Terms & Conditions. 4) Cable/Chain can be shortened during installation. 5) Longer Cable/Chain available on request. 6) Additional colour finishes available on request. 7.) Dimensions do not include lamps. 8.) Products wired to UL standards will operate at 110/120v with the appropriate lampholders.



www.mullanlighting.com



MLP399ANTSLV Antique Silver





| MATERIAL                 | Brass   Glass                              |
|--------------------------|--------------------------------------------|
| HEIGHT                   | 23cm  9.06"                                |
| WIDTH   DIAMETER         | 20cm   7.87"                               |
| LENGTH   PROJECTION      | n/a                                        |
| WEIGHT                   | 1.1KG   2.43lbs                            |
| LAMPHOLDER               | E27 x 1                                    |
| MAX WATTAGE              | 40W x 1                                    |
| VOLTAGE                  | 220/240v                                   |
| IP RATING                | 20                                         |
| CLASS PROTECTION         | 1