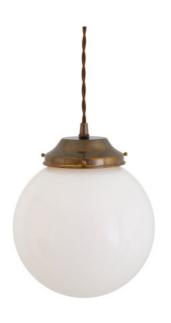

#### MLP399ANTBRS Antique Brass

| MATERIAL                 | Brass   Glass                              |
|--------------------------|--------------------------------------------|
| HEIGHT                   | 23cm  9.06''                               |
| WIDTH   DIAMETER         | 20cm   7.87''                              |
| LENGTH   PROJECTION      | n/a                                        |
| WEIGHT                   | 1.1KG   2.43lbs                            |
| LAMPHOLDER               | E27 x 1                                    |
| MAX WATTAGE              | 40W x 1                                    |
| VOLTAGE                  | 220/240v                                   |
| IP RATING                | 20                                         |
| CLASS PROTECTION         | 1                                          |
| SHADE                    | GL044E                                     |
| FLEX   BAR   CHAIN LENGT | 100cm  40"                                 |
| CABLE TYPE               | MLCA007   3 Core Twist   Brown Braid   PVC |

Fixing Bracket MLROSE05GRIP | Antique Brass

Product Notes: 1) Lamps not included with light fixture. 2) All products are individually hand crafted, therefore may differ slightly within manufacturing tolerances. 3) Please refer to: http://www.mullanlighting.com/terms for full list of Terms & Conditions. 4) Cable/Chain can be shortened during installation. 5) Longer Cable/Chain available on request. 6) Additional colour finishes available on request. 7.) Dimensions do not include lamps. 8.) Products wired to UL standards will operate at 110/120v with the appropriate lampholders.