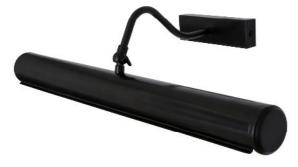

## **DUBLIN** Picture Light

MPL020PCBLK Black

| MATERIAL                 | Brass           | Fixing Bracket | MLWB06   Gloss Black |      |
|--------------------------|-----------------|----------------|----------------------|------|
| HEIGHT                   | 13cm   5.12"    |                | D                    | 2cm  |
| WIDTH   DIAMETER         | 50.5cm   19.88" |                | 4cm                  |      |
| LENGTH   PROJECTION      | 20cm   7.87"    |                |                      |      |
| WEIGHT                   | 0KG   0lbs      |                | 0                    |      |
| LAMPHOLDER               | G9 x 2          |                |                      |      |
| MAX WATTAGE              | 6.5W x 2        |                |                      |      |
| VOLTAGE                  | 220/240v        |                |                      | 14cm |
| IP RATING                | 20              |                |                      |      |
| CLASS PROTECTION         | I               |                |                      |      |
| SHADE                    | -               |                |                      |      |
| FLEX   BAR   CHAIN LENGT | n/a             |                | 0                    |      |
| CABLE TYPE               | -               |                |                      |      |

## **DUBLIN** Picture Light

MPL020PCMBK Matt Black

- 25.00

40.00

| MATERIAL                 | Brass           | Fixing Bracket MLWB06   Matte Black |  |            |      |
|--------------------------|-----------------|-------------------------------------|--|------------|------|
| HEIGHT                   | 13cm   5.12"    |                                     |  | $\oplus$   | 2cm  |
| WIDTH   DIAMETER         | 50.5cm   19.88" |                                     |  | 4cm        |      |
| LENGTH   PROJECTION      | 20cm   7.87"    |                                     |  |            |      |
| WEIGHT                   | 0KG   0lbs      |                                     |  | 0          |      |
| LAMPHOLDER               | G9 x 2          |                                     |  |            |      |
| MAX WATTAGE              | 6.5W x 2        |                                     |  |            |      |
| VOLTAGE                  | 220/240v        |                                     |  |            | 14cm |
| IP RATING                | 20              |                                     |  | $  \cup  $ | 140m |
| CLASS PROTECTION         | I               |                                     |  |            |      |
| SHADE                    |                 |                                     |  |            |      |
| FLEX   BAR   CHAIN LENGT | n/a             |                                     |  | 0          |      |
| CABLE TYPE               | -               |                                     |  |            |      |