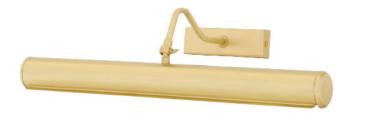

## **DUBLIN** Picture Light

#### MPL020ANTBRS Antique Brass

| MATERIAL                 | Brass           | Fixing |
|--------------------------|-----------------|--------|
| HEIGHT                   | 13cm   5.12"    |        |
| WIDTH   DIAMETER         | 50.5cm   19.88" |        |
| LENGTH   PROJECTION      | 20cm   7.87"    |        |
| WEIGHT                   | 0KG   0lbs      |        |
| LAMPHOLDER               | G9 x 2          |        |
| MAX WATTAGE              | 6.5W x 2        |        |
| VOLTAGE                  | 220/240v        |        |
| IP RATING                | 20              |        |
| CLASS PROTECTION         | I               |        |
| SHADE                    | -               |        |
| FLEX   BAR   CHAIN LENGT | n/a             |        |
| CABLE TYPE               | -               |        |