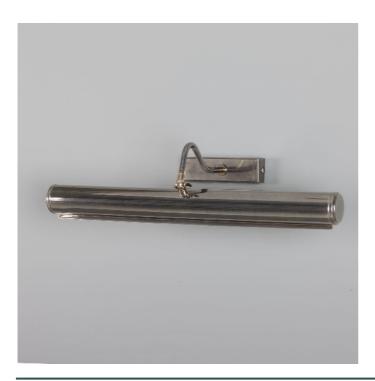

## **DUBLIN** Picture Light

MPL020POLBRS **Polished Brass** 

| MATERIAL                 | Brass           | Fixing Bracket | MLWB06 | δ   Polished Brass |
|--------------------------|-----------------|----------------|--------|--------------------|
| HEIGHT                   | 13cm   5.12"    |                |        | Ð                  |
| WIDTH   DIAMETER         | 50.5cm   19.88" |                | L      | 4cm                |
| LENGTH   PROJECTION      | 20cm   7.87"    |                |        |                    |
| WEIGHT                   | 0KG   0lbs      |                |        | 0                  |
| LAMPHOLDER               | G9 x 2          |                |        |                    |
| MAX WATTAGE              | 6.5W x 2        |                |        |                    |
| VOLTAGE                  | 220/240v        |                |        |                    |
| IP RATING                | 20              |                |        |                    |
| CLASS PROTECTION         | I               |                |        |                    |
| SHADE                    | -               |                |        |                    |
| FLEX   BAR   CHAIN LENGT | n/a             |                |        | 0                  |
| CABLE TYPE               | -               |                |        |                    |