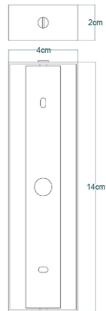

## **DUBLIN** Picture Light

MPL020PCBLK Black

| MATERIAL                 | Brass           | Fixing Bracket | MLWB06   Gloss Black |      |
|--------------------------|-----------------|----------------|----------------------|------|
| HEIGHT                   | 13cm   5.12"    |                | D                    | 2cm  |
| WIDTH   DIAMETER         | 50.5cm   19.88" |                | 4cm                  |      |
| LENGTH   PROJECTION      | 20cm   7.87"    |                |                      |      |
| WEIGHT                   | 0KG   0lbs      |                | 0                    |      |
| LAMPHOLDER               | G9 x 2          |                |                      |      |
| MAX WATTAGE              | 6.5W x 2        |                |                      |      |
| VOLTAGE                  | 220/240v        |                |                      | 14cm |
| IP RATING                | 20              |                |                      |      |
| CLASS PROTECTION         | I               |                |                      |      |
| SHADE                    | -               |                |                      |      |
| FLEX   BAR   CHAIN LENGT | n/a             |                | 0                    |      |
| CABLE TYPE               | -               |                |                      |      |

## **DUBLIN** Picture Light

MPL020PCMBK Matt Black

- 25.00

40.00

| MATERIAL                 | Brass           | Fixing Bracket MLWB06   Matte Black |  |            |      |
|--------------------------|-----------------|-------------------------------------|--|------------|------|
| HEIGHT                   | 13cm   5.12"    |                                     |  | $\oplus$   | 2cm  |
| WIDTH   DIAMETER         | 50.5cm   19.88" |                                     |  | 4cm        |      |
| LENGTH   PROJECTION      | 20cm   7.87"    |                                     |  |            |      |
| WEIGHT                   | 0KG   0lbs      |                                     |  | 0          |      |
| LAMPHOLDER               | G9 x 2          |                                     |  |            |      |
| MAX WATTAGE              | 6.5W x 2        |                                     |  |            |      |
| VOLTAGE                  | 220/240v        |                                     |  |            | 14cm |
| IP RATING                | 20              |                                     |  | $  \cup  $ | 140m |
| CLASS PROTECTION         | I               |                                     |  |            |      |
| SHADE                    |                 |                                     |  |            |      |
| FLEX   BAR   CHAIN LENGT | n/a             |                                     |  | 0          |      |
| CABLE TYPE               | -               |                                     |  |            |      |