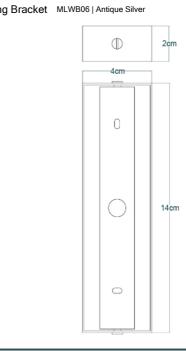

| MATERIAL                 | Brass           | Fixing |
|--------------------------|-----------------|--------|
| HEIGHT                   | 13cm   5.12"    |        |
| WIDTH   DIAMETER         | 50.5cm   19.88" |        |
| LENGTH   PROJECTION      | 20cm   7.87"    |        |
| WEIGHT                   | 0KG   0lbs      |        |
| LAMPHOLDER               | G9 x 2          |        |
| MAX WATTAGE              | 6.5W x 2        |        |
| VOLTAGE                  | 220/240v        |        |
| IP RATING                | 20              |        |
| CLASS PROTECTION         | I               |        |
| SHADE                    | -               |        |
| FLEX   BAR   CHAIN LENGT | n/a             |        |
| CABLE TYPE               | -               |        |

Product Notes









## **DUBLIN** Picture Light

MPL020PCBLK Black





| MATERIAL                 | Brass           | Fixing Bracket | MLWB06   Gloss Black |      |
|--------------------------|-----------------|----------------|----------------------|------|
| HEIGHT                   | 13cm   5.12"    |                | D                    | 2cm  |
| WIDTH   DIAMETER         | 50.5cm   19.88" |                | 4cm                  |      |
| LENGTH   PROJECTION      | 20cm   7.87"    |                |                      |      |
| WEIGHT                   | 0KG   0lbs      |                | 0                    |      |
| LAMPHOLDER               | G9 x 2          |                |                      |      |
| MAX WATTAGE              | 6.5W x 2        |                |