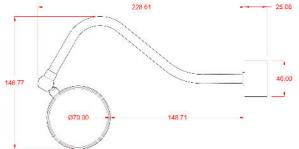

#### MPL020ANTBRS Antique Brass

| MATERIAL                 | Brass           | Fixing |
|--------------------------|-----------------|--------|
| HEIGHT                   | 13cm   5.12"    |        |
| WIDTH   DIAMETER         | 50.5cm   19.88" |        |
| LENGTH   PROJECTION      | 20cm   7.87"    |        |
| WEIGHT                   | 0KG   0lbs      |        |
| LAMPHOLDER               | G9 x 2          |        |
| MAX WATTAGE              | 6.5W x 2        |        |
| VOLTAGE                  | 220/240v        |        |
| IP RATING                | 20              |        |
| CLASS PROTECTION         | I               |        |
| SHADE                    | -               |        |
| FLEX   BAR   CHAIN LENGT | n/a             |        |
| CABLE TYPE               | -               |        |