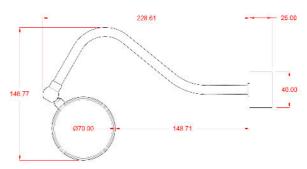

## **DUBLIN** Picture Light

#### MPL020ANTSLV Antique Silver

| MATERIAL                 | Brass           | Fixing |
|--------------------------|-----------------|--------|
| HEIGHT                   | 13cm   5.12"    |        |
| WIDTH   DIAMETER         | 50.5cm   19.88" |        |
| LENGTH   PROJECTION      | 20cm   7.87"    |        |
| WEIGHT                   | 0KG   0lbs      |        |
| LAMPHOLDER               | G9 x 2          |        |
| MAX WATTAGE              | 6.5W x 2        |        |
| VOLTAGE                  | 220/240v        |        |
| IP RATING                | 20              |        |
| CLASS PROTECTION         | I               |        |
| SHADE                    | -               |        |
| FLEX   BAR   CHAIN LENGT | n/a             |        |
| CABLE TYPE               | -               |        |