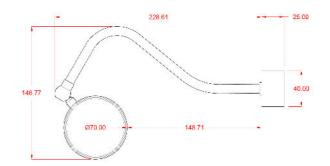

## **DUBLIN** Picture Light

MPL020POLBRS **Polished Brass** 

| MATERIAL                 | Brass           | Fixing Bracket | MLWB06 | δ   Polished Brass |
|--------------------------|-----------------|----------------|--------|--------------------|
| HEIGHT                   | 13cm   5.12"    |                |        | Ð                  |
| WIDTH   DIAMETER         | 50.5cm   19.88" |                | L      | 4cm                |
| LENGTH   PROJECTION      | 20cm   7.87"    |                |        |                    |
| WEIGHT                   | 0KG   0lbs      |                |        | 0                  |
| LAMPHOLDER               | G9 x 2          |                |        |                    |
| MAX WATTAGE              | 6.5W x 2        |                |        |                    |
| VOLTAGE                  | 220/240v        |                |        |                    |
| IP RATING                | 20              |                |        |                    |
| CLASS PROTECTION         | I               |                |        |                    |
| SHADE                    | -               |                |        |                    |
| FLEX   BAR   CHAIN LENGT | n/a             |                |        | 0                  |
| CABLE TYPE               | -               |                |        |                    |

## **DUBLIN** Picture Light

MPL020SATBRS Satin Brass

| MATERIAL                 | Brass           | Fixing Bracket | MLWB06 | Satin Brass |      |
|--------------------------|-----------------|----------------|--------|-------------|------|
| HEIGHT                   | 13cm   5.12"    |                |        | $\oplus$    | 2cm  |
| WIDTH   DIAMETER         | 50.5cm   19.88" |                |        | 4cm         |      |
| LENGTH   PROJECTION      | 20cm   7.87"    |                |        |             |      |
| WEIGHT                   | 0KG   0lbs      |                |        | 0           |      |
| LAMPHOLDER               | G9 x 2          |                |        |             |      |
| MAX WATTAGE              | 6.5W x 2        |                |        |             |      |
| VOLTAGE                  | 220/240v        |                |        |             | 14cm |
| IP RATING                | 20              |                |        |             |      |
| CLASS PROTECTION         | I               |                |        |             |      |
| SHADE                    | -               |                |        |             |      |
| FLEX   BAR   CHAIN LENGT | n/a             |                |        |             |      |
| CABLE TYPE               | -               |                |        |             |      |