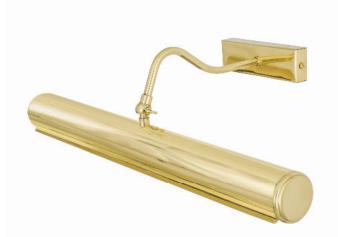

## **DUBLIN** Picture Light

MPL020POLBRS **Polished Brass** 

| MATERIAL                 | Brass           | Fixing Bracket | MLWB06 | δ   Polished Brass |
|--------------------------|-----------------|----------------|--------|--------------------|
| HEIGHT                   | 13cm   5.12"    |                |        | Ð                  |
| WIDTH   DIAMETER         | 50.5cm   19.88" |                | L      | 4cm                |
| LENGTH   PROJECTION      | 20cm   7.87"    |                |        |                    |
| WEIGHT                   | 0KG   0lbs      |                |        | 0                  |
| LAMPHOLDER               | G9 x 2          |                |        |                    |
| MAX WATTAGE              | 6.5W x 2        |                |        |                    |
| VOLTAGE                  | 220/240v        |                |        |                    |
| IP RATING                | 20              |                |        |                    |
| CLASS PROTECTION         | I               |                |        |                    |
| SHADE                    | -               |                |        |                    |
| FLEX   BAR   CHAIN LENGT | n/a             |                |        | 0                  |
| CABLE TYPE               | -               |                |        |                    |

## **DUBLIN** Picture Light

MPL020SATBRS Satin Brass

| MATERIAL                 | Brass           | Fixing Bracket | MLWB06 | Satin Brass |      |
|--------------------------|-----------------|----------------|--------|-------------|------|
| HEIGHT                   | 13cm   5.12"    |                |        | $\oplus$    | 2cm  |
| WIDTH   DIAMETER         | 50.5cm   19.88" |                |        | 4cm         |      |
| LENGTH   PROJECTION      | 20cm   7.87"    |                |        |             |      |
| WEIGHT                   | 0KG   0lbs      |                |        | 0           |      |
| LAMPHOLDER               | G9 x 2          |                |        |             |      |
| MAX WATTAGE              | 6.5W x 2        |                |        |             |      |
| VOLTAGE                  | 220/240v        |                |        |             | 14cm |
| IP RATING                | 20              |                |        |             |      |
| CLASS PROTECTION         | I               |                |        |             |      |
| SHADE                    | -               |                |        |             |      |
| FLEX   BAR   CHAIN LENGT | n/a             |                |        |             |      |
| CABLE TYPE               | -               |                |        |             |      |