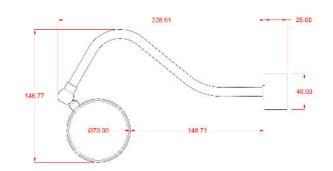

## **DUBLIN** Picture Light

MPL020PCMBK Matt Black

- 25.00

40.00

| MATERIAL                 | Brass           | Fixing Bracket MLWB06   Matte Black |  |            |      |
|--------------------------|-----------------|-------------------------------------|--|------------|------|
| HEIGHT                   | 13cm   5.12"    |                                     |  | $\oplus$   | 2cm  |
| WIDTH   DIAMETER         | 50.5cm   19.88" |                                     |  | 4cm        |      |
| LENGTH   PROJECTION      | 20cm   7.87"    |                                     |  |            |      |
| WEIGHT                   | 0KG   0lbs      |                                     |  | 0          |      |
| LAMPHOLDER               | G9 x 2          |                                     |  |            |      |
| MAX WATTAGE              | 6.5W x 2        |                                     |  |            |      |
| VOLTAGE                  | 220/240v        |                                     |  |            | 14cm |
| IP RATING                | 20              |                                     |  | $  \cup  $ | 140m |
| CLASS PROTECTION         | I               |                                     |  |            |      |
| SHADE                    |                 |                                     |  |            |      |
| FLEX   BAR   CHAIN LENGT | n/a             |                                     |  | 0          |      |
| CABLE TYPE               | -               |                                     |  |            |      |