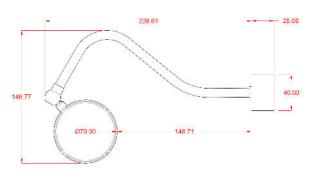

#### MPL020ANTBRS Antique Brass

| MATERIAL                 | Brass           | Fixing |
|--------------------------|-----------------|--------|
| HEIGHT                   | 13cm   5.12"    |        |
| WIDTH   DIAMETER         | 50.5cm   19.88" |        |
| LENGTH   PROJECTION      | 20cm   7.87"    |        |
| WEIGHT                   | 0KG   0lbs      |        |
| LAMPHOLDER               | G9 x 2          |        |
| MAX WATTAGE              | 6.5W x 2        |        |
| VOLTAGE                  | 220/240v        |        |
| IP RATING                | 20              |        |
| CLASS PROTECTION         | I               |        |
| SHADE                    | -               |        |
| FLEX   BAR   CHAIN LENGT | n/a             |        |
| CABLE TYPE               | -               |        |

#### MPL020ANTSLV Antique Silver

| MATERIAL                 | Brass           | Fixing |
|--------------------------|-----------------|--------|
| HEIGHT                   | 13cm   5.12"    |        |
| WIDTH   DIAMETER         | 50.5cm   19.88" |        |
| LENGTH   PROJECTION      | 20cm   7.87"    |        |
| WEIGHT                   | 0KG   0lbs      |        |
| LAMPHOLDER               | G9 x 2          |        |
| MAX WATTAGE              | 6.5W x 2        |        |
| VOLTAGE                  | 220/240v        |        |
| IP RATING                | 20              |        |
| CLASS PROTECTION         | I               |        |
| SHADE                    | -               |        |
| FLEX   BAR   CHAIN LENGT | n/a             |        |
| CABLE TYPE               | -               |        |