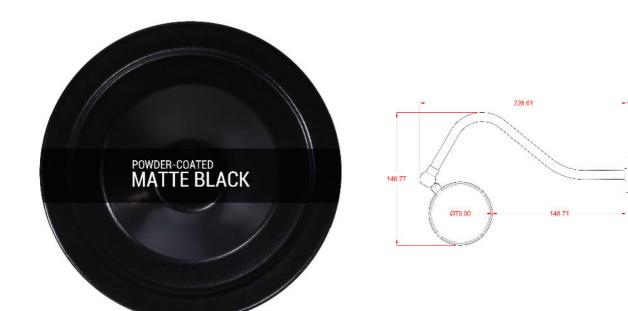

## **DUBLIN** Picture Light

MPL020PCBLK Black

| MATERIAL                 | Brass           | Fixing Bracket | MLWB06   Gloss Black |      |
|--------------------------|-----------------|----------------|----------------------|------|
| HEIGHT                   | 13cm   5.12"    |                | D                    | 2cm  |
| WIDTH   DIAMETER         | 50.5cm   19.88" |                | 4cm                  |      |
| LENGTH   PROJECTION      | 20cm   7.87"    |                |                      |      |
| WEIGHT                   | 0KG   0lbs      |                | 0                    |      |
| LAMPHOLDER               | G9 x 2          |                |                      |      |
| MAX WATTAGE              | 6.5W x 2        |                |                      |      |
| VOLTAGE                  | 220/240v        |                |                      | 14cm |
| IP RATING                | 20              |                |                      |      |
| CLASS PROTECTION         | I               |                |                      |      |
| SHADE                    | -               |                |                      |      |
| FLEX   BAR   CHAIN LENGT | n/a             |                | 0                    |      |
| CABLE TYPE               | -               |                |                      |      |

## **DUBLIN** Picture Light

MPL020PCMBK Matt Black

- 25.00

40.00

| MATERIAL                 | Brass           | Fixing Bracket MLWB06   Matte Black |  |            |      |
|--------------------------|-----------------|-------------------------------------|--|------------|------|
| HEIGHT                   | 13cm   5.12"    |                                     |  | $\oplus$   | 2cm  |
| WIDTH   DIAMETER         | 50.5cm   19.88" |                                     |  | 4cm        |      |
| LENGTH   PROJECTION      | 20cm   7.87"    |                                     |  |            |      |
| WEIGHT                   | 0KG   0lbs      |                                     |  | 0          |      |
| LAMPHOLDER               | G9 x 2          |                                     |  |            |      |
| MAX WATTAGE              | 6.5W x 2        |                                     |  |            |      |
| VOLTAGE                  | 220/240v        |                                     |  |            | 14cm |
| IP RATING                | 20              |                                     |  | $  \cup  $ | 140m |
| CLASS PROTECTION         | I               |                                     |  |            |      |
| SHADE                    |                 |                                     |  |            |      |
| FLEX   BAR   CHAIN LENGT | n/a             |                                     |  | 0          |      |
| CABLE TYPE               | -               |                                     |  |            |      |