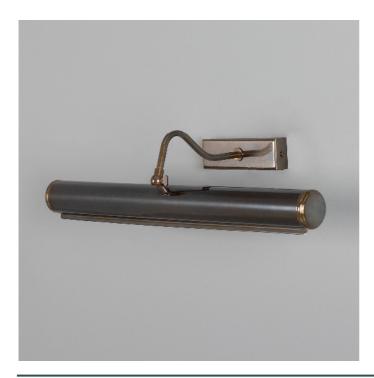

## **DUBLIN** Picture Light

#### MPL020ANTBRS Antique Brass

| MATERIAL                 | Brass           | Fixing |
|--------------------------|-----------------|--------|
| HEIGHT                   | 13cm   5.12"    |        |
| WIDTH   DIAMETER         | 50.5cm   19.88" |        |
| LENGTH   PROJECTION      | 20cm   7.87"    |        |
| WEIGHT                   | 0KG   0lbs      |        |
| LAMPHOLDER               | G9 x 2          |        |
| MAX WATTAGE              | 6.5W x 2        |        |
| VOLTAGE                  | 220/240v        |        |
| IP RATING                | 20              |        |
| CLASS PROTECTION         | I               |        |
| SHADE                    | -               |        |
| FLEX   BAR   CHAIN LENGT | n/a             |        |
| CABLE TYPE               | -               |        |