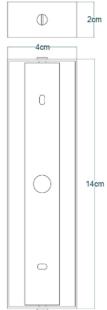

## **DUBLIN** Picture Light

MPL020PCBLK Black

| MATERIAL                 | Brass           | Fixing Bracket | MLWB06   Gloss Black |      |
|--------------------------|-----------------|----------------|----------------------|------|
| HEIGHT                   | 13cm   5.12"    |                | D                    | 2cm  |
| WIDTH   DIAMETER         | 50.5cm   19.88" |                | 4cm                  |      |
| LENGTH   PROJECTION      | 20cm   7.87"    |                |                      |      |
| WEIGHT                   | 0KG   0lbs      |                | 0                    |      |
| LAMPHOLDER               | G9 x 2          |                |                      |      |
| MAX WATTAGE              | 6.5W x 2        |                |                      |      |
| VOLTAGE                  | 220/240v        |                |                      | 14cm |
| IP RATING                | 20              |                |                      |      |
| CLASS PROTECTION         | I               |                |                      |      |
| SHADE                    | -               |                |                      |      |
| FLEX   BAR   CHAIN LENGT | n/a             |                | 0                    |      |
| CABLE TYPE               | -               |                |                      |      |

## **DUBLIN** Picture Light

MPL020PCMBK Matt Black

- 25.00

40.00

| MATERIAL                 | Brass           | Fixing Bracket MLWB06   Matte Black |  |            |      |
|--------------------------|-----------------|-------------------------------------|--|------------|------|
| HEIGHT                   | 13cm   5.12"    |                                     |  | $\oplus$   | 2cm  |
| WIDTH   DIAMETER         | 50.5cm   19.88" |                                     |  | 4cm        |      |
| LENGTH   PROJECTION      | 20cm   7.87"    |                                     |  |            |      |
| WEIGHT                   | 0KG   0lbs      |                                     |  | 0          |      |
| LAMPHOLDER               | G9 x 2          |                                     |  |            |      |
| MAX WATTAGE              | 6.5W x 2        |                                     |  |            |      |
| VOLTAGE                  | 220/240v        |                                     |  |            | 14cm |
| IP RATING                | 20              |                                     |  | $  \cup  $ | 140m |
| CLASS PROTECTION         | I               |                                     |  |            |      |
| SHADE                    |                 |                                     |  |            |      |
| FLEX   BAR   CHAIN LENGT | n/a             |                                     |  | 0          |      |
| CABLE TYPE               | -               |                                     |  |            |      |