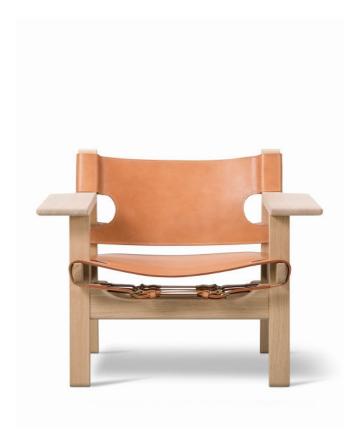

# The Spanish Chair

Designed By Børge Mogensen, 1958

The iconic Spanish Chair is Børge Mogensen's masterful contribution to modern design, designed for Fredericia in 1958. Solid oak or walnut combined with the highest calibre saddle leather creates a strong presence in a chair that will only become more beautiful with age.

## **MATERIALS**

Lounge chair of solid wood and saddle leather. Interchangeable seat and back made in vegetable tanned saddle leather with metal buckles. Leather seat has canvas backing. Saddle straps can be tightened as the leather expands through use.