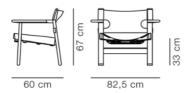

## **DIMENSIONS**

Weight: 12,1 kg

## PACKAGING INFORMATION

L: 64 cm, W: 87 cm, H: 73 cm, Cbm: 0,41m<sup>3</sup> 16,5 kg