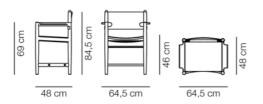

#### DIMENSIONS

Weight: 8,9 kg

#### PACKAGING INFORMATION

L: 53 cm, W: 69 cm, H: 83 cm, Cbm: 0,3m<sup>3</sup> 10 kg