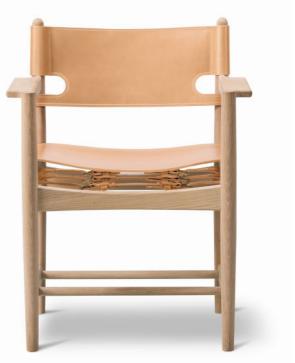

### The Spanish Dining Chair

Designed By Børge Mogensen, 1964

The Spanish Dining Chair is a generous and exquisitely crafted chair in Børge Mogensen's well known series of saddle leather chairs. Over time, as the leather expands, the adjustable straps can be tightened. A true statement of craftsmanship. Solid oak or walnut is combined with the highest calibre saddle leather in a chair that will only become more beautiful with age.

MODEL 3238 - Armchair

#### MATERIALS

Armchair with frame of solid wood. Seat and back in vegetable tanned saddle leather with metal buckles. Leather seat has canvas backing. Saddle straps can be tightened as the leather expands through use.