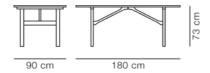

# BM84 Mogensen Table

Designed By Børge Mogensen, 1958

The table 6284 was designed by Børge Mogensen, as a practical and elegant table for life at home. The table is made of solid oak with brass fittings that will patinate beautifully. Available with extension leaves.

## MODEL

6284 - 180x90 cm

# **MATERIALS**

Rectangular table with frame and table top in solid wood. Leg mounted with a visible brass screw. Knock-down, delivered unassembled.

# COUNTRY OF ORIGIN

## **TEST & CERTIFICATES**

FSC® certified





#### **DIMENSIONS**



Weight: 40 kg

#### PACKAGING INFORMATION

L: 185 cm, W: 93 cm, H: 10 cm, Cbm: 0,18m<sup>3</sup> 43 kg

#### **CARE & MAINTENANCE**

Our Care & Maintenance offers guidance for best maintenance of our furniture. It includes advice and instructions on cleaning and caring for specific materials to ensure a long life of your furniture. Find your product on our product site and navigate to the Product Care menu:

Link to Cleaning & Maintenance

#### SUSTAINABILITY

Fredericia's furniture is intended to be passed on from generation to generation. The core values of good design are rooted in the sense of responsibility and use of natural materials, ethical methods of production and respect for the people using our furniture every day.

Transparency, sustainability, and circularity are essential