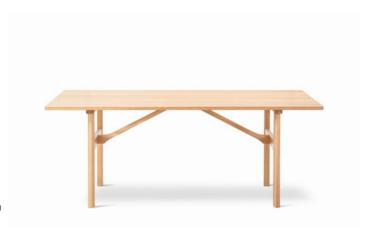

# BM84 Mogensen Table

Designed By Børge Mogensen, 1958

The table 6284 was designed by Børge Mogensen, as a practical and elegant table for life at home. The table is made of solid oak with brass fittings that will patinate beautifully. Available with extension leaves.

# **MATERIALS**

Rectangular table with frame and table top in solid wood. Leg mounted with a visible brass screw. Knock-down, delivered unassembled.