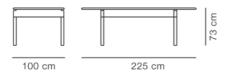

**MODEL** 6438 - 225x100 cm

Legs and table top in solid wood. Knock-down, delivered unassembled.

### **DIMENSIONS**

Weight: 71,5 kg