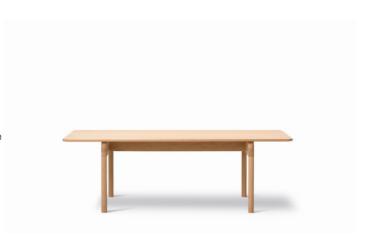

# Post Table

Designed By Cecilie Manz, 2019

Post Table is a solid oak dinning or meeting table expressed in the contemporary design ethos of Danish designer Cecilie Manz. The robust table top is made lighter by subtle edge detailing and soft corners inviting to be touched. The robust frame construction exposes the materials solid wood ends, with a powerful expression that enhances subtle details from the lighter Post Chair.

**MODEL** 6438 - 225x100 cm

Legs and table top in solid wood. Knock-down, delivered unassembled.