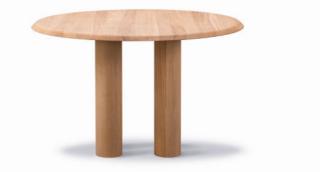

# Islets Table

## Designed By Maria Bruun, 2020

The Islets Table series is a precise design with a strong identity, based on a simple construction where details are kept to a minimum. It's an approach that reflects the sculptural minimalism of Danish designer Maria Bruun, who seeks a balance between a light feeling in the expression and pieces with a strong, assertive presence.

## MATERIALS

Table with legs and table top of solid hardwood. Legs mounted to table top with metal thread. Knock-down, delivered unassembled. Assembled without the use of screws and tools.