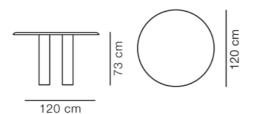

### DIMENSIONS

Weight: 54 kg

#### PACKAGING INFORMATION

L: 135/84 cm, W: 135/36 cm, H: 8/36 cm, Cbm: 0,26m<sup>3</sup> 62,5 kg