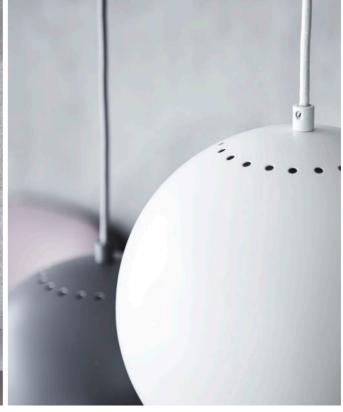

## BALL PENDANT Ø25

Ball pendant has a simple and organic shape making it a calm and harmonious element in the interior decoration. The ø25cm edition of the Ball pendant has a great size over the dining table, the desk table or a kitchen counter.

The Ball pendant sheds a great lighting making the pendant functional in a variety of settings.

Materials: Metal

Cord: 300 cm white fabric cord 300 cm matt light grey cord 300 cm matt black cord

Ceiling canopy:
Matt white ceiling canopy
Matt light grey ceiling canopy
Matt black ceiling canopy