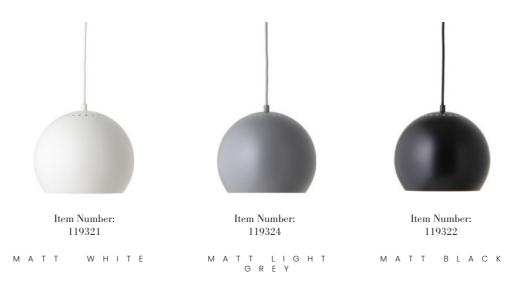

## BALL PENDANT Ø25

Ball pendant has a simple and organic shape making it a calm and harmonious element in the interior decoration. The ø25cm edition of the Ball pendant has a great size over the dining table, the desk table or a kitchen counter.

The Ball pendant sheds a great lighting making the pendant functional in a variety of settings.

Materials: Metal

Cord: 300 cm white fabric cord 300 cm matt light grey cord 300 cm matt black cord

Ceiling canopy:
Matt white ceiling canopy
Matt light grey ceiling canopy
Matt black ceiling canopy

Socket: E27 220V

Weight: G.W. 1.5 KG

Box dimensions: D26 x W26x H23cm

Assembley Instructions: www.frandsen.com