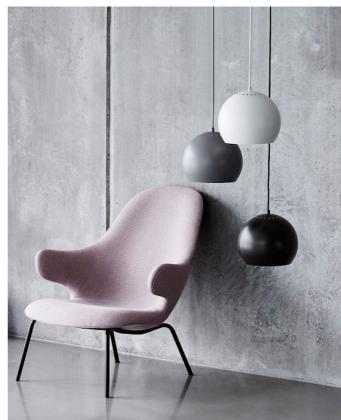

## BALL PENDANT Ø25

Ball pendant has a simple and organic shape making it a calm and harmonious element in the interior decoration. The ø25cm edition of the Ball pendant has a great size over the dining table, the desk table or a kitchen counter.

The Ball pendant sheds a great lighting making the pendant functional in a variety of settings.

Materials: Metal

Cord: 300 cm white fabric cord 300 cm matt light grey cord 300 cm matt black cord

Ceiling canopy:
Matt white ceiling canopy
Matt light grey ceiling canopy
Matt black ceiling canopy