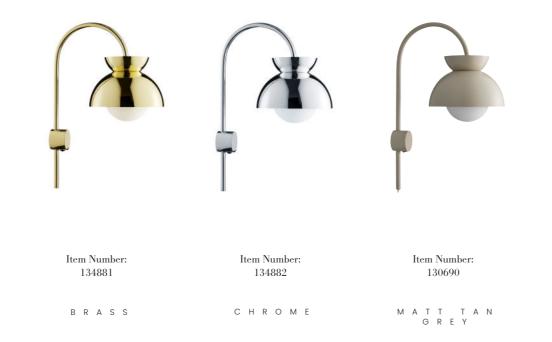

## <u>BUTTERFLY</u> WALL LAMP

Butterfly consists of three half domes presented in reverse ways. The spherical shapes of the half domes create an interplay between the round lines of the lamp. The top dome is fitted with discreet holes to make the soft light spread upwards.

Materials: Matt painted metal

Cord: 250 cm black fabric cord. On/off switch on wall box Socket: E14 220V

> Weight: N.W. 3,72 KG G.W. 2,62 KG

Box dimensions: D32 x W21 x H48 cm

Assembley Instructions: www.frandsen.com