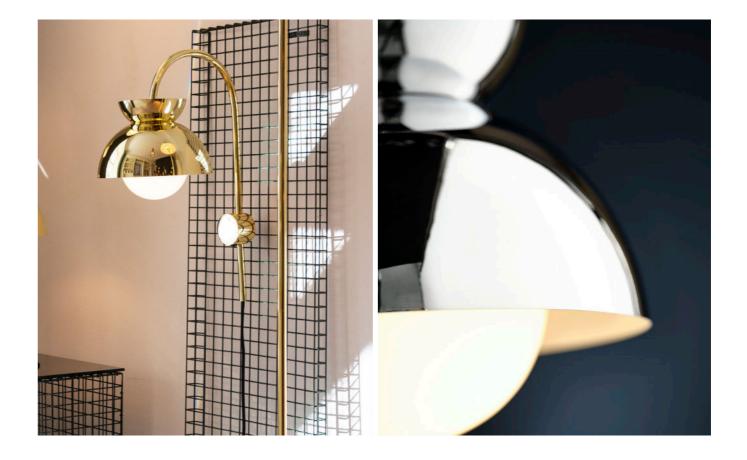

## <u>BUTTERFLY</u> WALL LAMP

Butterfly consists of three half domes presented in reverse ways. The spherical shapes of the half domes create an interplay between the round lines of the lamp. The top dome is fitted with discreet holes to make the soft light spread upwards.