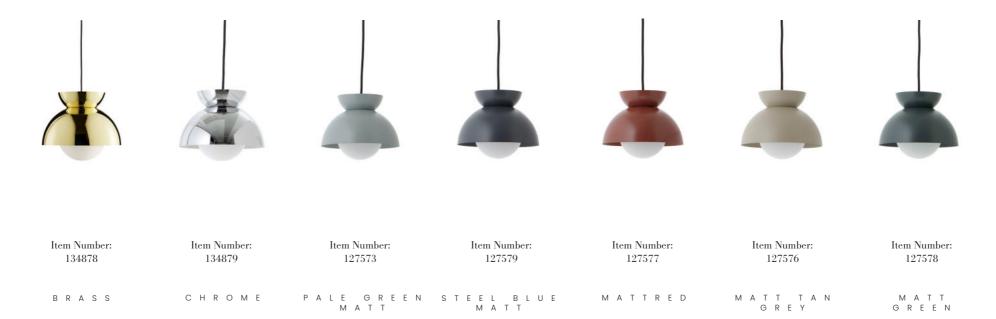

## BUTTERFLY PENDANT Ø 2 9

Butterfly consists of three half domes presented in reverse ways. The spherical shapes of the half domes create an interplay between the round lines of the lamp. The top dome is fitted with discreet holes to make the soft light spread upwards.

Materials: Matt painted metal

Cord: 300 cm black fabric

 $\begin{array}{c} \text{Ceiling canopy:} \\ \text{$\emptyset$11.5 cm x H2.5 cm. Black plastic.} \end{array}$ 

Socket: E14 220V

Weight: G.W. 1.8 KG

Box dimensions: D29 x W29x H23 cm