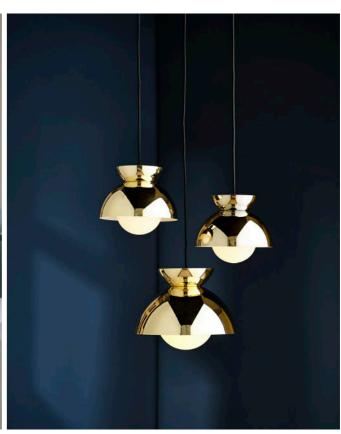

## BUTTERFLY PENDANT Ø 2 9

Butterfly consists of three half domes presented in reverse ways. The spherical shapes of the half domes create an interplay between the round lines of the lamp. The top dome is fitted with discreet holes to make the soft light spread upwards.