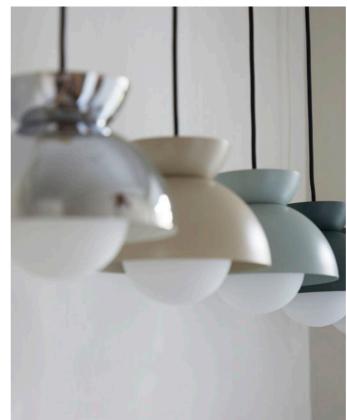

## BUTTERFLY PENDANT Ø 2 9

Butterfly consists of three half domes presented in reverse ways. The spherical shapes of the half domes create an interplay between the round lines of the lamp. The top dome is fitted with discreet holes to make the soft light spread upwards.