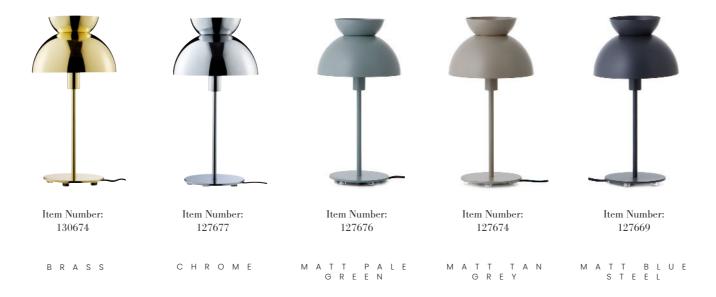

## BUTTERFLY TABLE LAMP

Butterfly consists of three half domes presented in reverse ways. The spherical shapes of the half domes create an interplay between the round lines of the lamp. The top dome is fitted with discreet holes to make the soft light spread upwards.

Materials: Matt painted metal

Cord: 250 cm black fabric cord with on/off switch

> Socket: E14 220V

Weight: N.W. 3,72 KG G.W. 2,1 KG

Box dimensions: D23 x W23 x H41 cm

Assembley Instructions: www.frandsen.com