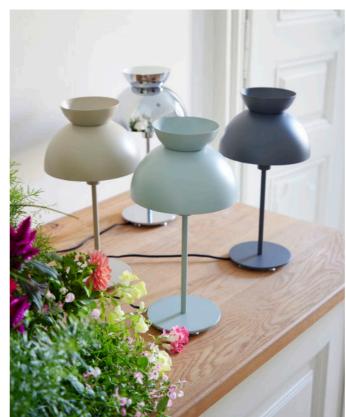

## BUTTERFLY TABLE LAMP

Butterfly consists of three half domes presented in reverse ways. The spherical shapes of the half domes create an interplay between the round lines of the lamp. The top dome is fitted with discreet holes to make the soft light spread upwards.