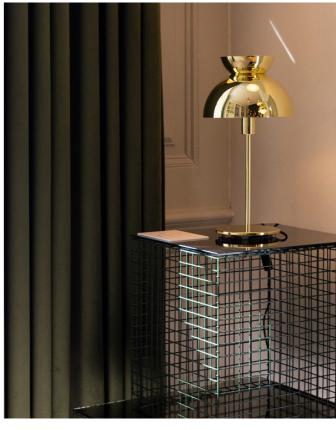

## BUTTERFLY TABLE LAMP

Butterfly consists of three half domes presented in reverse ways. The spherical shapes of the half domes create an interplay between the round lines of the lamp. The top dome is fitted with discreet holes to make the soft light spread upwards.