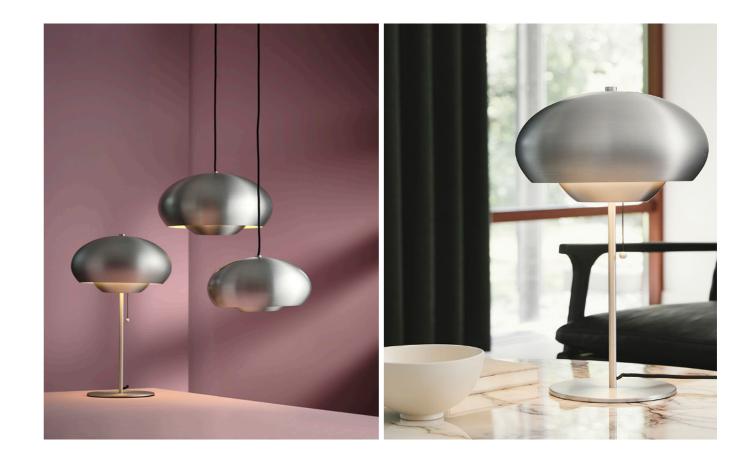

## T A B L E <u>C H A M P</u> L A M P

Champ table lamp is a beautiful and classic metal table lamp. Very simple in its expression and very easy to place in your home. Use it on the dresser, in the windowsill or at your desk. The possibilities are many. The on and off function is solved with a classic pull-switch solution.

Among many other projects, Philip Bro is the designer behind the Champ series at Frandsen, where he successfully have played with indirect light through curved metal shapes. Phillip Bro's designs embodies the classic trends in today's interiors and has managed to embody some of the biggest design trends throughout the years.