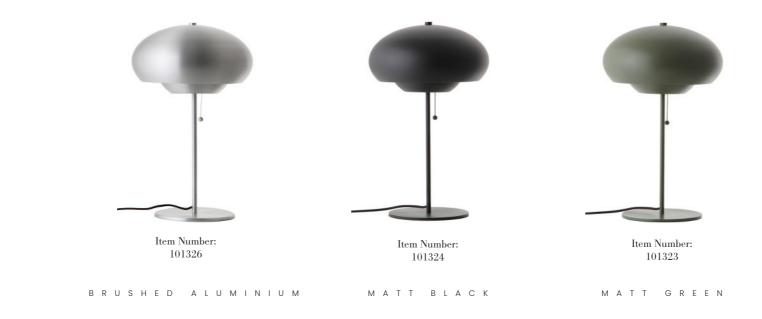

## T A B L E <u>C H A M P</u> L A M P

Champ table lamp is a beautiful and classic metal table lamp. Very simple in its expression and very easy to place in your home. Use it on the dresser, in the windowsill or at your desk. The possibilities are many. The on and off function is solved with a classic pull-switch solution.

Materials: Aluminium

Cord: 250 cm black fabric cord. Pull switch

> Socket: E27 220V

Weight: G.W. 3.4 KG

Box dimensions: D38 x W34 x H43 cm

Assembley Instructions: www.frandsen.com