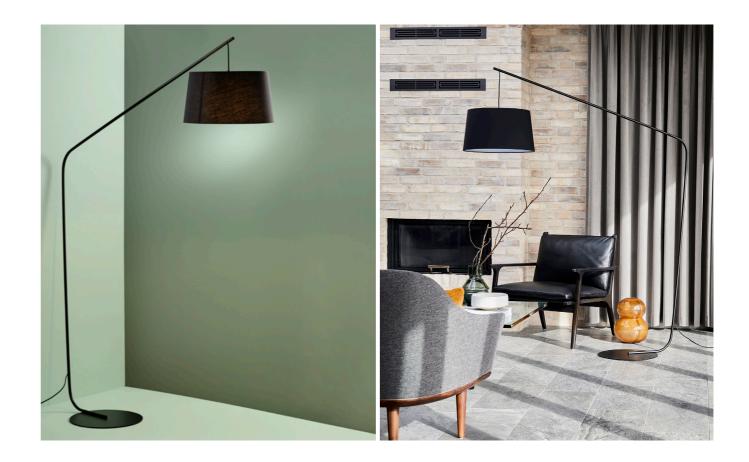

## LOBBY FLOOR LAMP

The elegant Lobby is a floor lamp that will have no trouble bringing light to, for instance, a coffee table in a cosy corner of your living room. From the black base, a long, arm reaches two metres upwards and 149 cm into the room. The arm lifts a black fabric shade across the room's seating area and into the centre of the sofa corner.